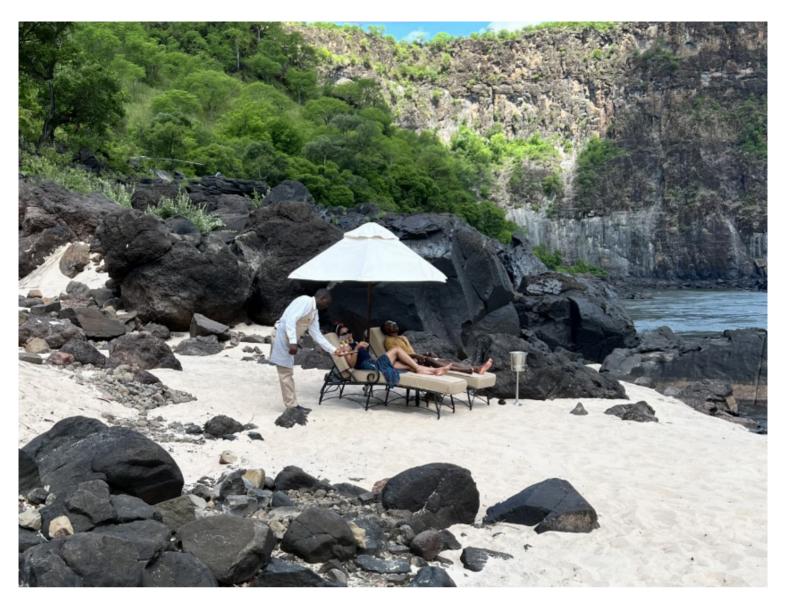

## **GORGE PICNIC**

This unique activity begins with a scenic helicopter flight over the Zambezi River and Victoria Falls.

The helicopter then swoops into the Gorge and lands at rapid 21, where we have discovered a beautiful riverside spot with lovely views of the river and gorge. A beautifully prepared picnic of freshly selected treats paired with complimentary white or red wine or Sparkling wine will be served on a private white beach sand at the edge of the Zambezi is a wonderful setting for a relaxing excursion. The ascent out of the gorge by helicopter is the perfect finale to a great trip.

Time: 2 pm
Price per person: USD 850 | Excluding 10% service charge
Bookings are essential | Limited to 2 guests

The Royal Livingstone Zambia Hotel by Anantara is committed to supporting local businesses and reducing our carbon footprint.