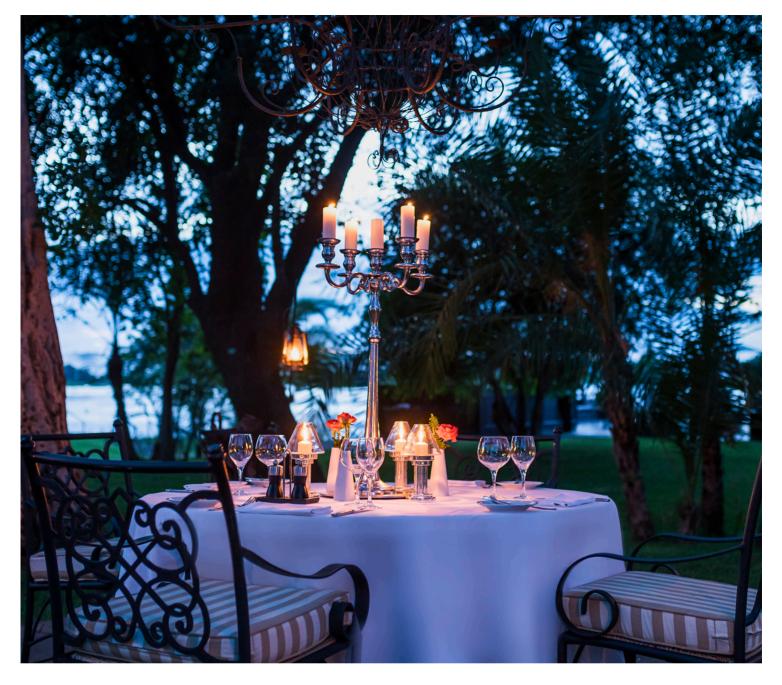

## **EXPERIENCE AUTHENTIC DINING - MONKEY TREE**

Enjoy a one of a kind Romantic Dining experience, as you dine on an elegantly decorated river facing deck or beneath a monkey tree overlooking the Zambezi River.