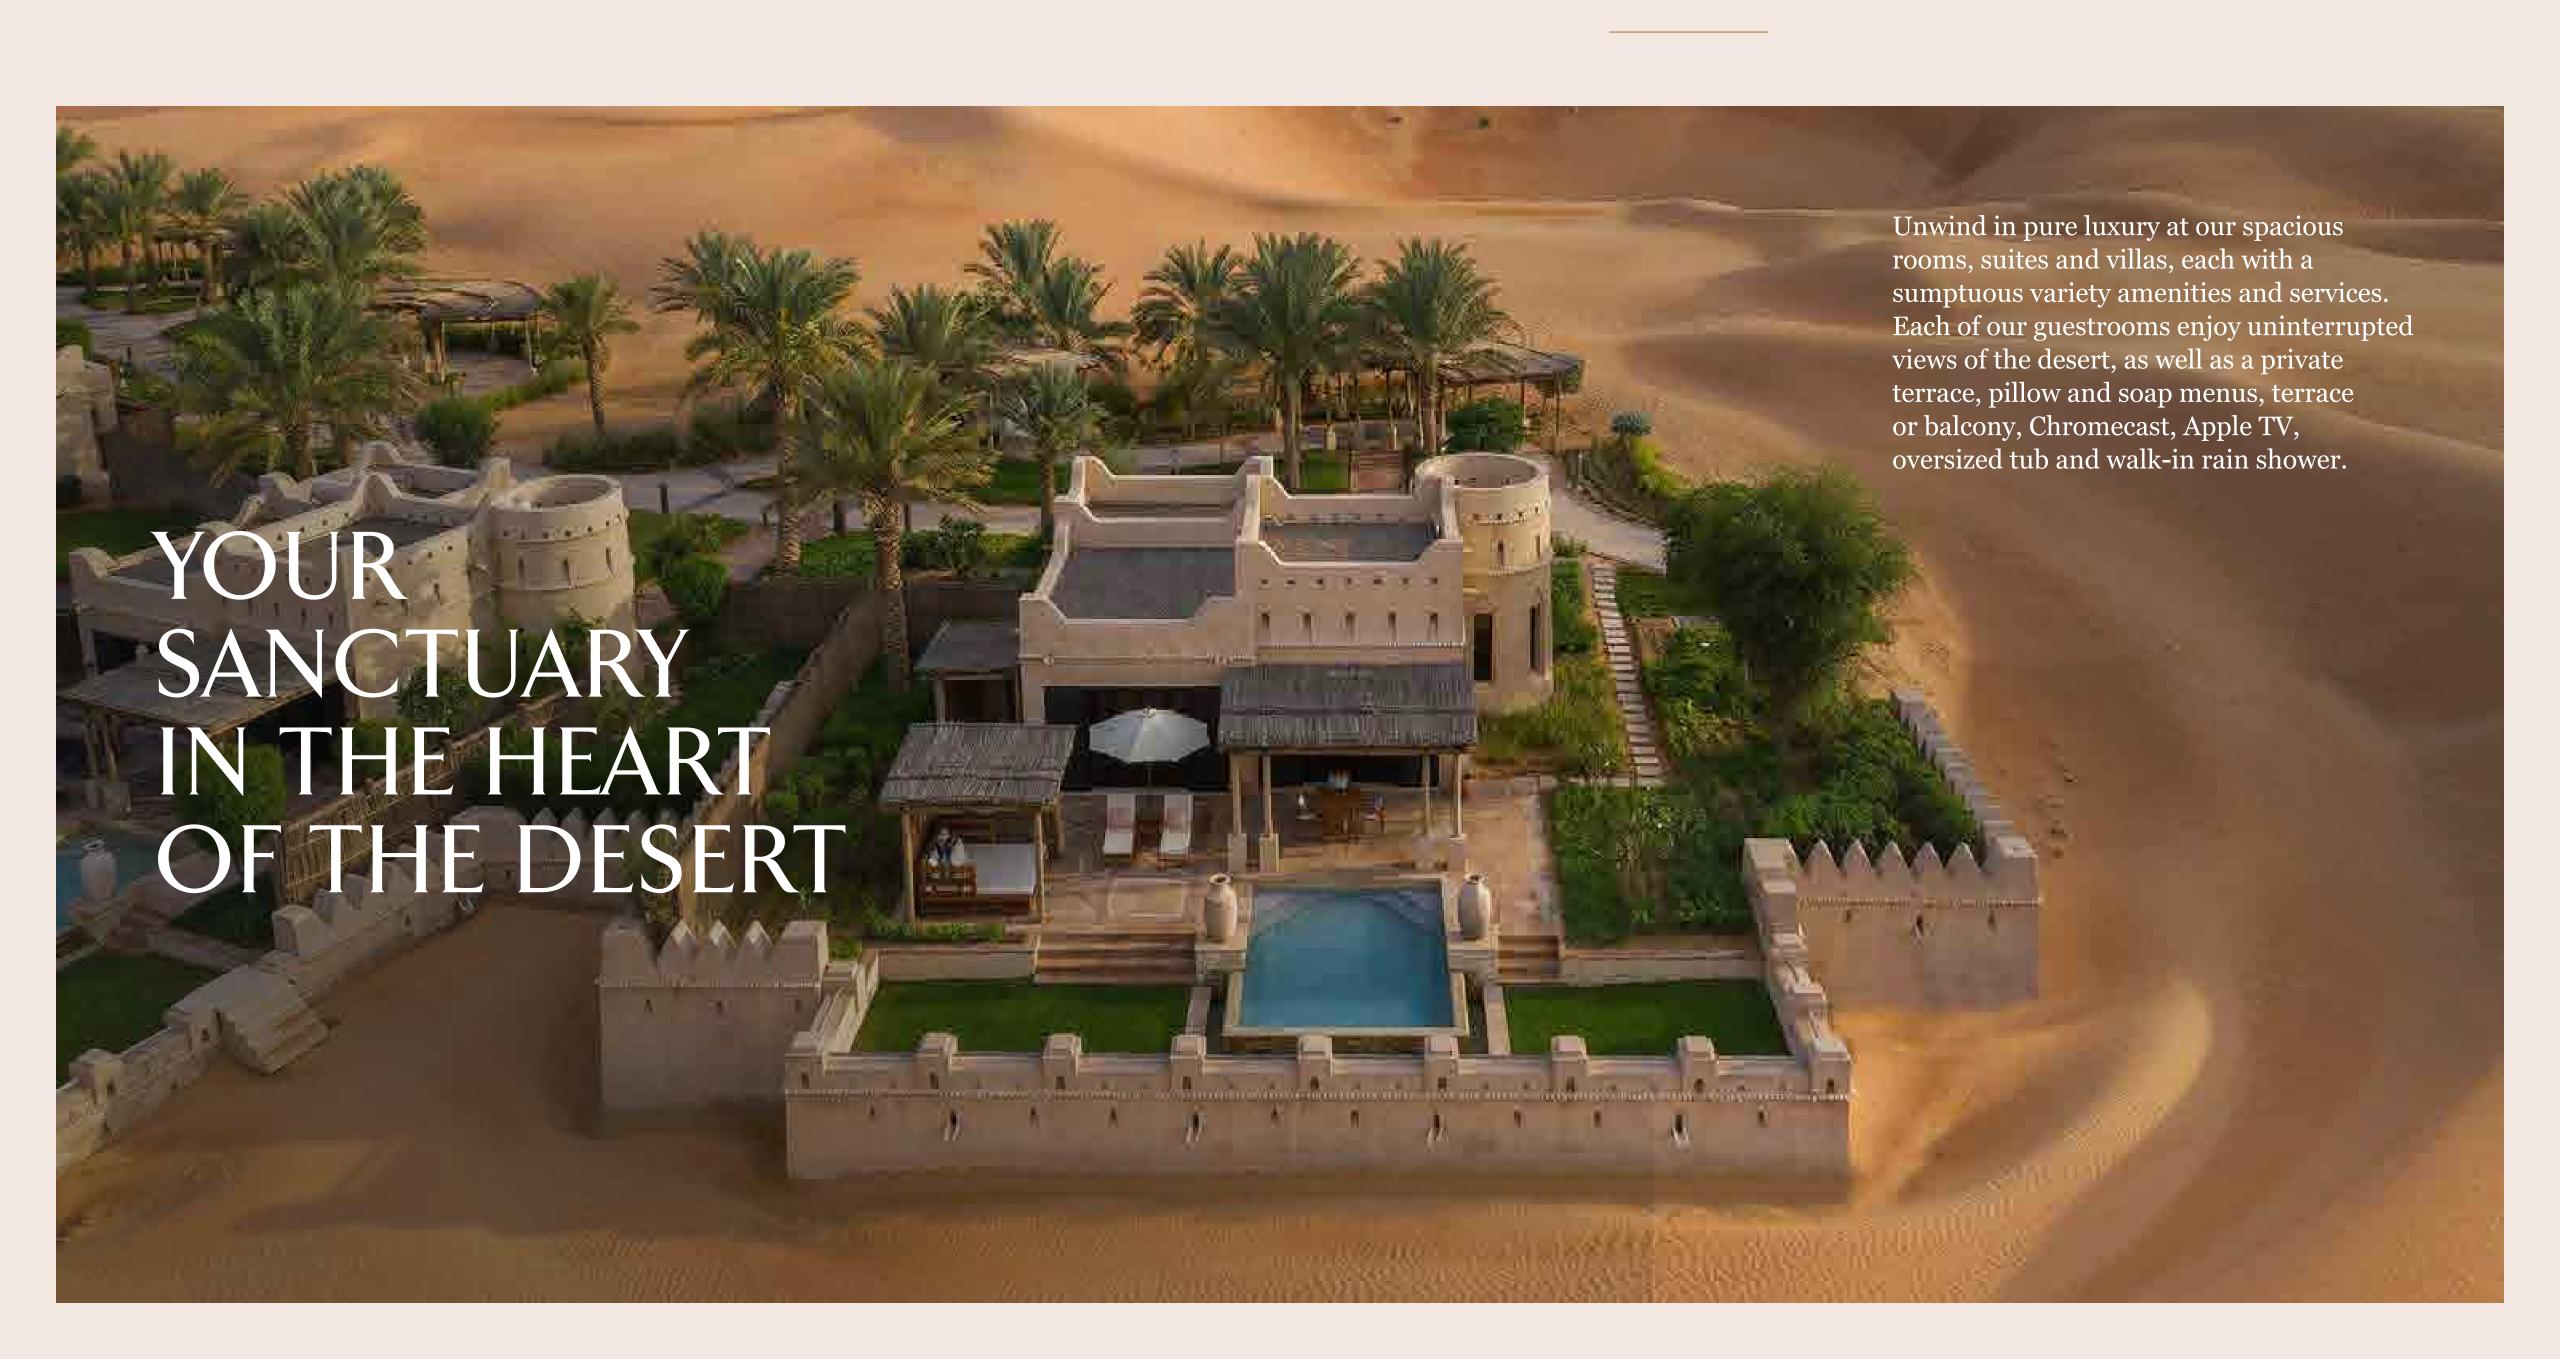

# ROOMS, SUITES & VILLAS

Framed by desert vistas, our 206 rooms and suites are sanctuaries appointed with modern conveniences, plush Middle Eastern fabrics, bronze chandeliers, oversized rubs and rain showers.
Ranging from the Deluxe Garden Room to the Three Bedroom Anantara Pool Villa, each spacious guestroom enjoys stunning views of the infinite Rub' Al Khali as well as private spaces for you to enjoy.

Meanwhile, our Royal Pavilion Villas are palatial retreats enjoyed only by the few. Situated away from the main resort, these villas are tended to by a Personal Villa Host and feature one king-size bedroom, separate living and dining areas, private plunge pools and more.