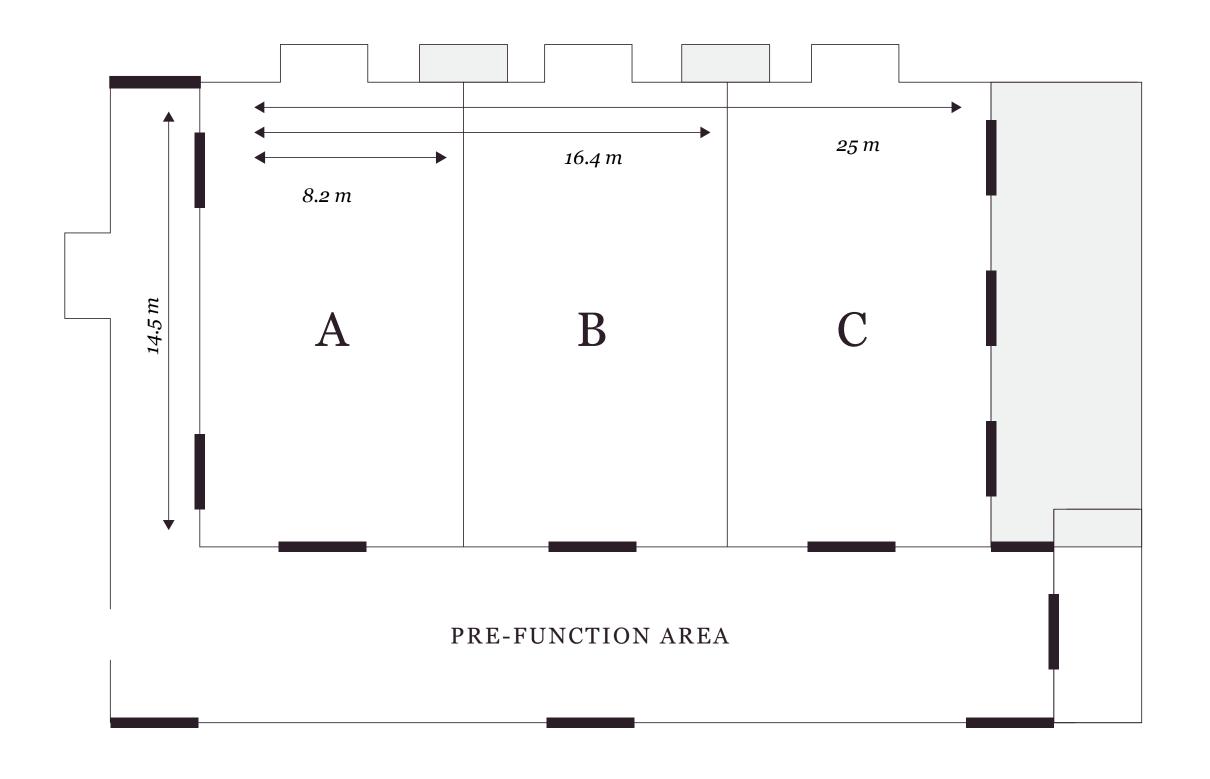

## LIWA BALLROOM

Boasting extraordinary desert views, a private entrance, foyer and terrace, the Liwa Ballroom is the perfect backdrop to the most magical day of your life.

|                   | Theatre | Classroom | Cabaret | Boardroom | U-Shape | Banquet | Reception |
|-------------------|---------|-----------|---------|-----------|---------|---------|-----------|
| Liwa Ballroom     | 300     | 180       | 108     | -         | 64      | 200     | 350       |
| Liwa Ballroom A   | 72      | 36        | 30      | 30        | 25      | 50      | 100       |
| Liwa Ballroom B   | 72      | 36        | 30      | 30        | 25      | 50      | 100       |
| Liwa Ballroom C   | 72      | 36        | 30      | 30        | 25      | 50      | 100       |
| Liwa Ballroom A+B | 154     | 70        | 66      | -         | 45      | 120     | 250       |
| Liwa Ballroom B+C | -       | -         | -       | -         | -       | 120     | 250       |
| Antarah Boardroom | -       | -         | -       | 10        | -       | -       | -         |
| Ablah Boardroom   | -       | -         | -       | 10        | -       | -       | -         |

|                   | Floor <sup>M</sup> | Total Area <sup>SQM</sup> | Ceiling Height <sup>M</sup> | Width of Door <sup>M</sup> |
|-------------------|--------------------|---------------------------|-----------------------------|----------------------------|
| Liwa Ballroom     | 25 x 14.5          | 362.5                     | 5.3                         | 1.90                       |
| Liwa Ballroom A   | 8.2 x 14.5         | 118.9                     | 5.3                         | 1.90                       |
| Liwa Ballroom B   | 8.2 x 14.5         | 118.9                     | 5.3                         | 1.90                       |
| Liwa Ballroom C   | 8.2 x 14.5         | 118.9                     | 5.3                         | 1.90                       |
| Antarah Boardroom | 4.6 x 6.5          | 29.9                      | 5.3                         | 1.90                       |
| Ablah Boardroom   | 4.6 x 6.5          | 29.9                      | 5.3                         | 1.90                       |
| Pre-Function Area | 5.75 x 31          | 178                       | 4                           | 1.90                       |
| Liwa Terrace      | 18.25 x 5.8        | 107                       | -                           | -                          |