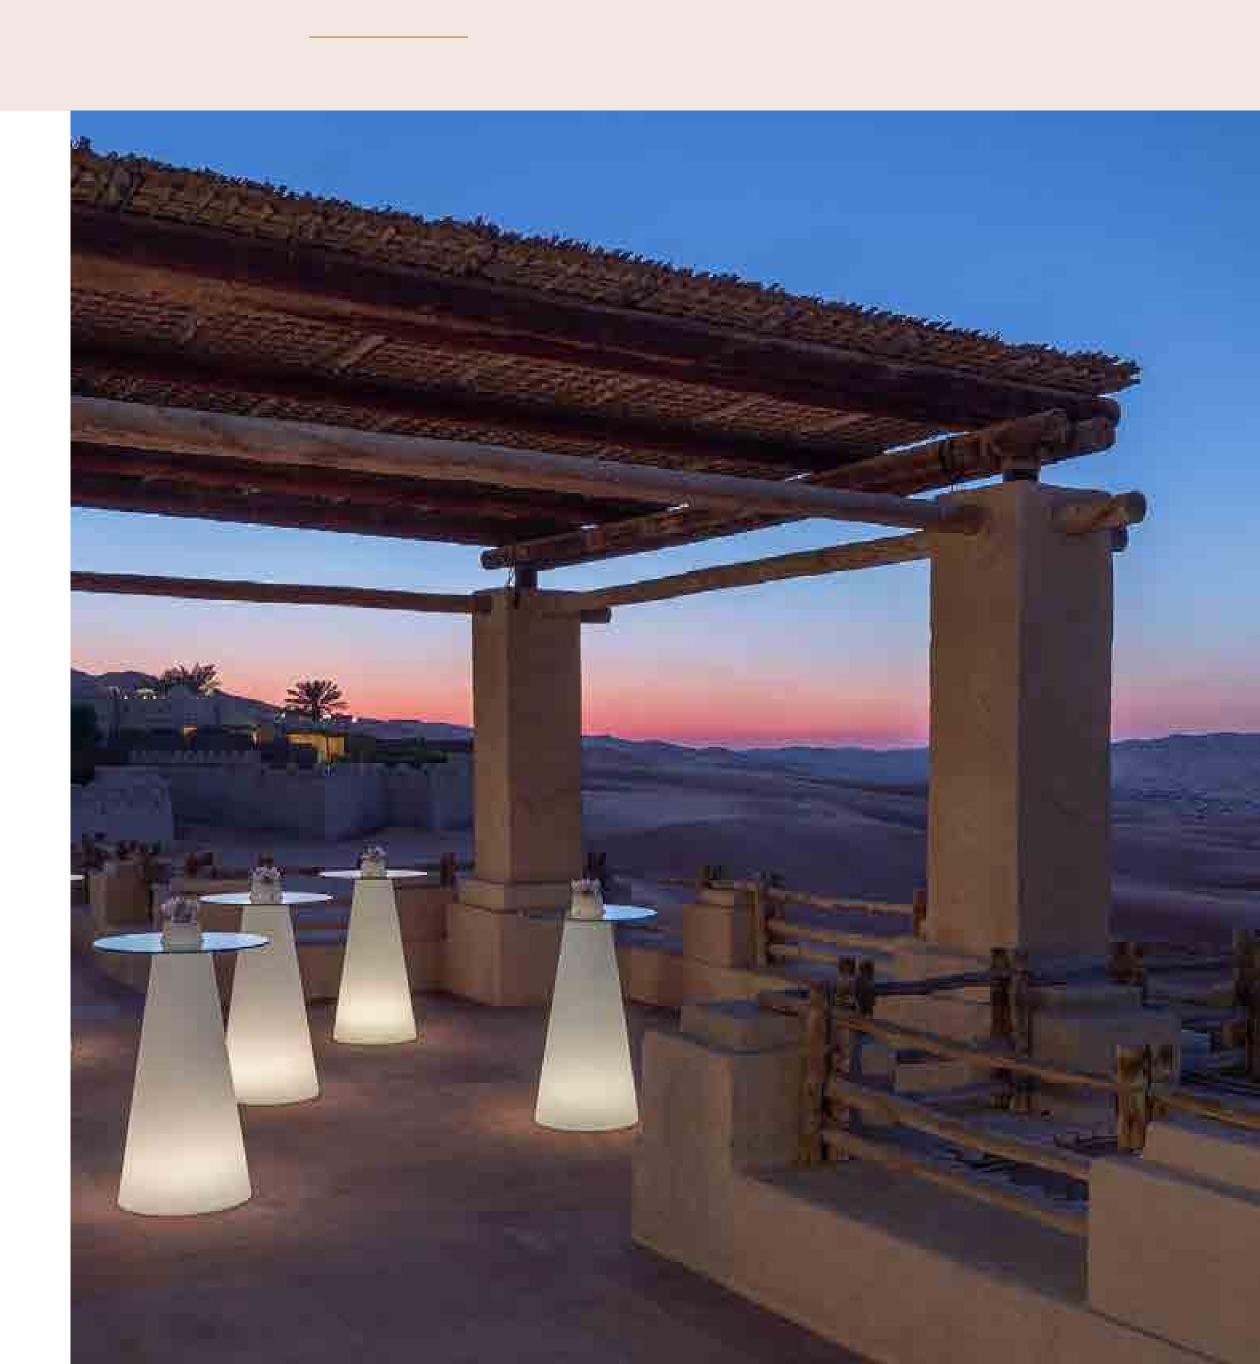

# SUNSET LOUNGE

Few sights are as mesmerising as the shifting desert sands of the Rub' Al Khali. Treat your guests to this scintillating view, best enjoyed at sunset. The Sunset Lounge is a spectacular al fresco venue for intimate gatherings in a relaxing atmosphere.

Capacity: 50