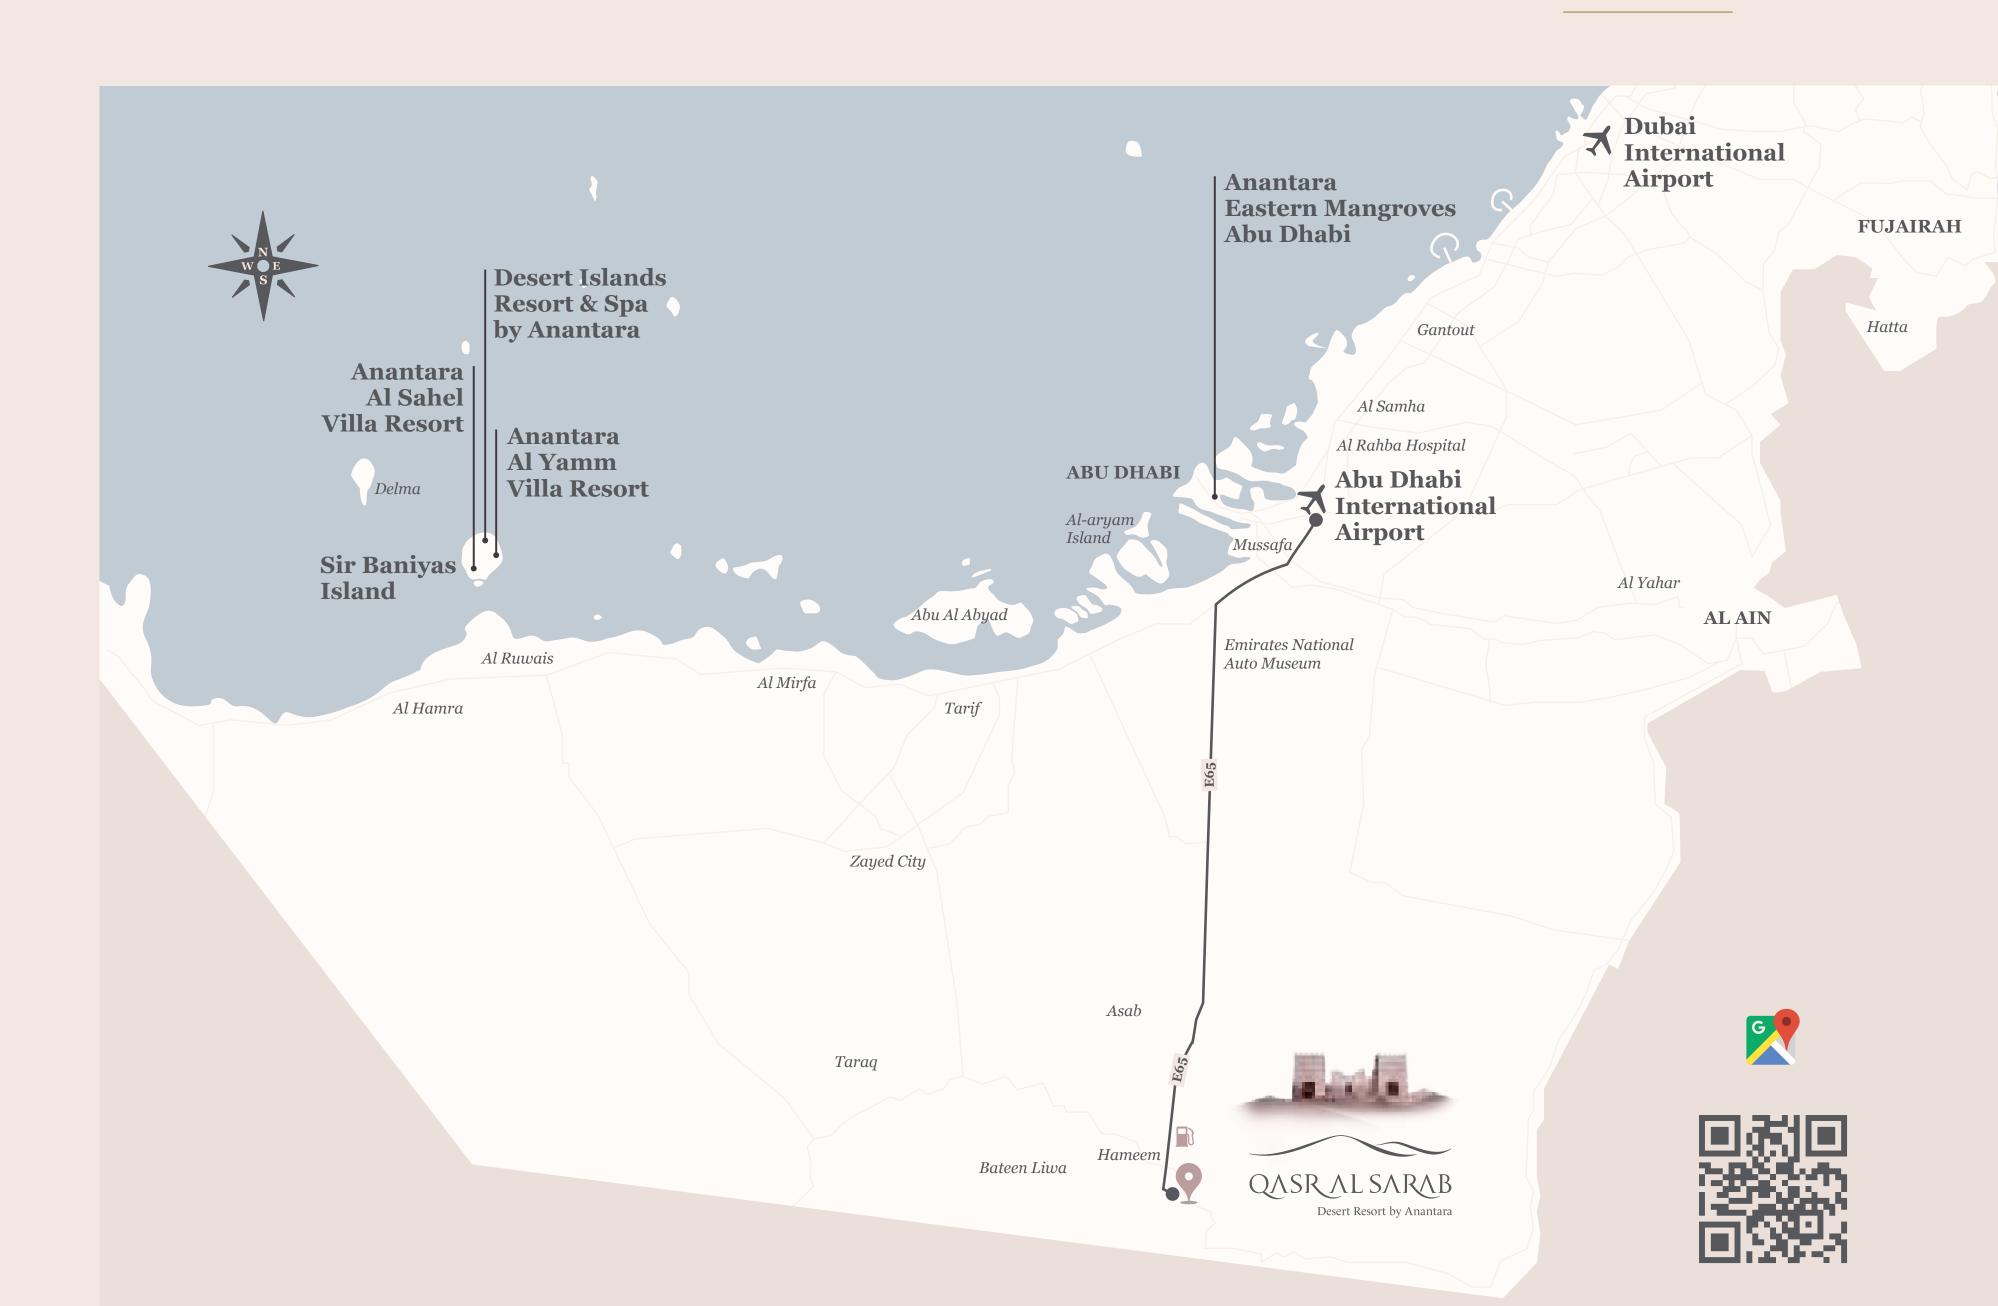

# GETTING THERE FROM ABU DHABI

203 Km | 2 Hr 8 Min

Take the E11 towards Mussafah/ Tarif/Mirfa.After approximately 15 km, take Exit 305 to Hameem. At the first roundabout, take the third exit, followed by the second exit at the next roundabout onto E65 to Hameem.

Once you pass the Car Museum on your left, stay on this road for approximately 154 km.

After you reach Hameem, you will see a petrol station on your left.

Take the second U-turn after the station (resort will be signposted).

Then, take the first right through the gates and follow the road for 12 km until you reach the resort.