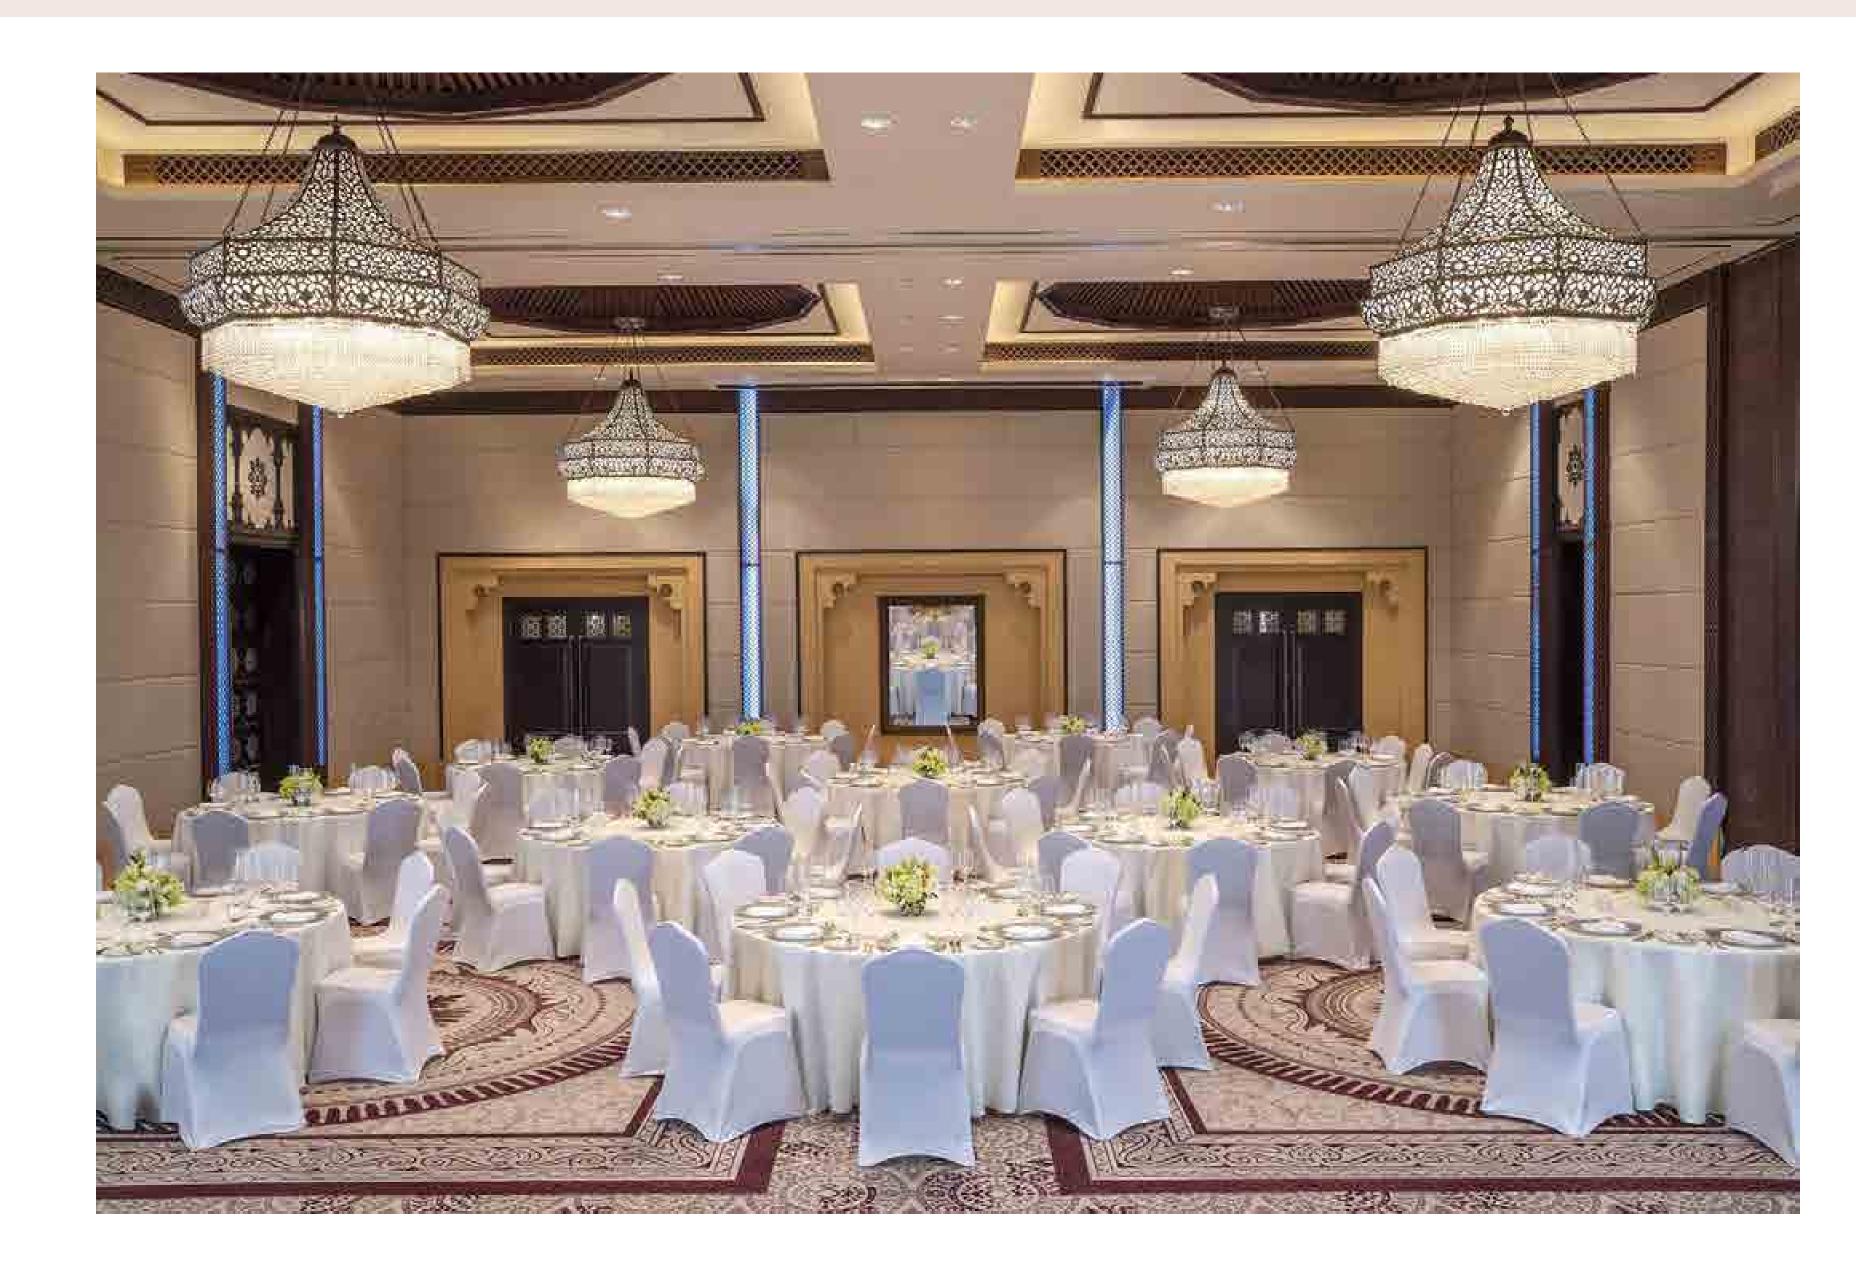

## LIWA BALLROOM

Boasting extraordinary desert views, a private entrance, foyer and terrace, the Liwa Ballroom is the perfect backdrop to the most magical day of your life.

|                   | Theatre | Classroom | Cabaret | Boardroom | U-Shape | Banquet | Reception |
|-------------------|---------|-----------|---------|-----------|---------|---------|-----------|
| Liwa Ballroom     | 300     | 180       | 108     | -         | 64      | 200     | 350       |
| Liwa Ballroom A   | 72      | 36        | 30      | 30        | 25      | 50      | 100       |
| Liwa Ballroom B   | 72      | 36        | 30      | 30        | 25      | 50      | 100       |
| Liwa Ballroom C   | 72      | 36        | 30      | 30        | 25      | 50      | 100       |
| Liwa Ballroom A+B | 154     | 70        | 66      | -         | 45      | 120     | 250       |
| Liwa Ballroom B+C | -       | -         | -       | -         | -       | 120     | 250       |
| Antarah Boardroom | -       | -         | -       | 10        | -       | -       | -         |
| Ablah Boardroom   | -       | -         | -       | 10        | -       | -       | -         |

|                   | Floor <sup>M</sup> | Total Area <sup>SQM</sup> | Ceiling Height <sup>M</sup> | Width of Door <sup>M</sup> |
|-------------------|--------------------|---------------------------|-----------------------------|----------------------------|
| Liwa Ballroom     | 25 x 14.5          | 362.5                     | 5.3                         | 1.90                       |
| Liwa Ballroom A   | 8.2 x 14.5         | 118.9                     | 5.3                         | 1.90                       |
| Liwa Ballroom B   | 8.2 x 14.5         | 118.9                     | 5.3                         | 1.90                       |
| Liwa Ballroom C   | 8.2 x 14.5         | 118.9                     | 5.3                         | 1.90                       |
| Antarah Boardroom | 4.6 x 6.5          | 29.9                      | 5.3                         | 1.90                       |
| Ablah Boardroom   | 4.6 x 6.5          | 29.9                      | 5.3                         | 1.90                       |
| Pre-Function Area | 5.75 x 31          | 178                       | 4                           | 1.90                       |
| Liwa Terrace      | 18.25 x 5.8        | 107                       | -                           | -                          |