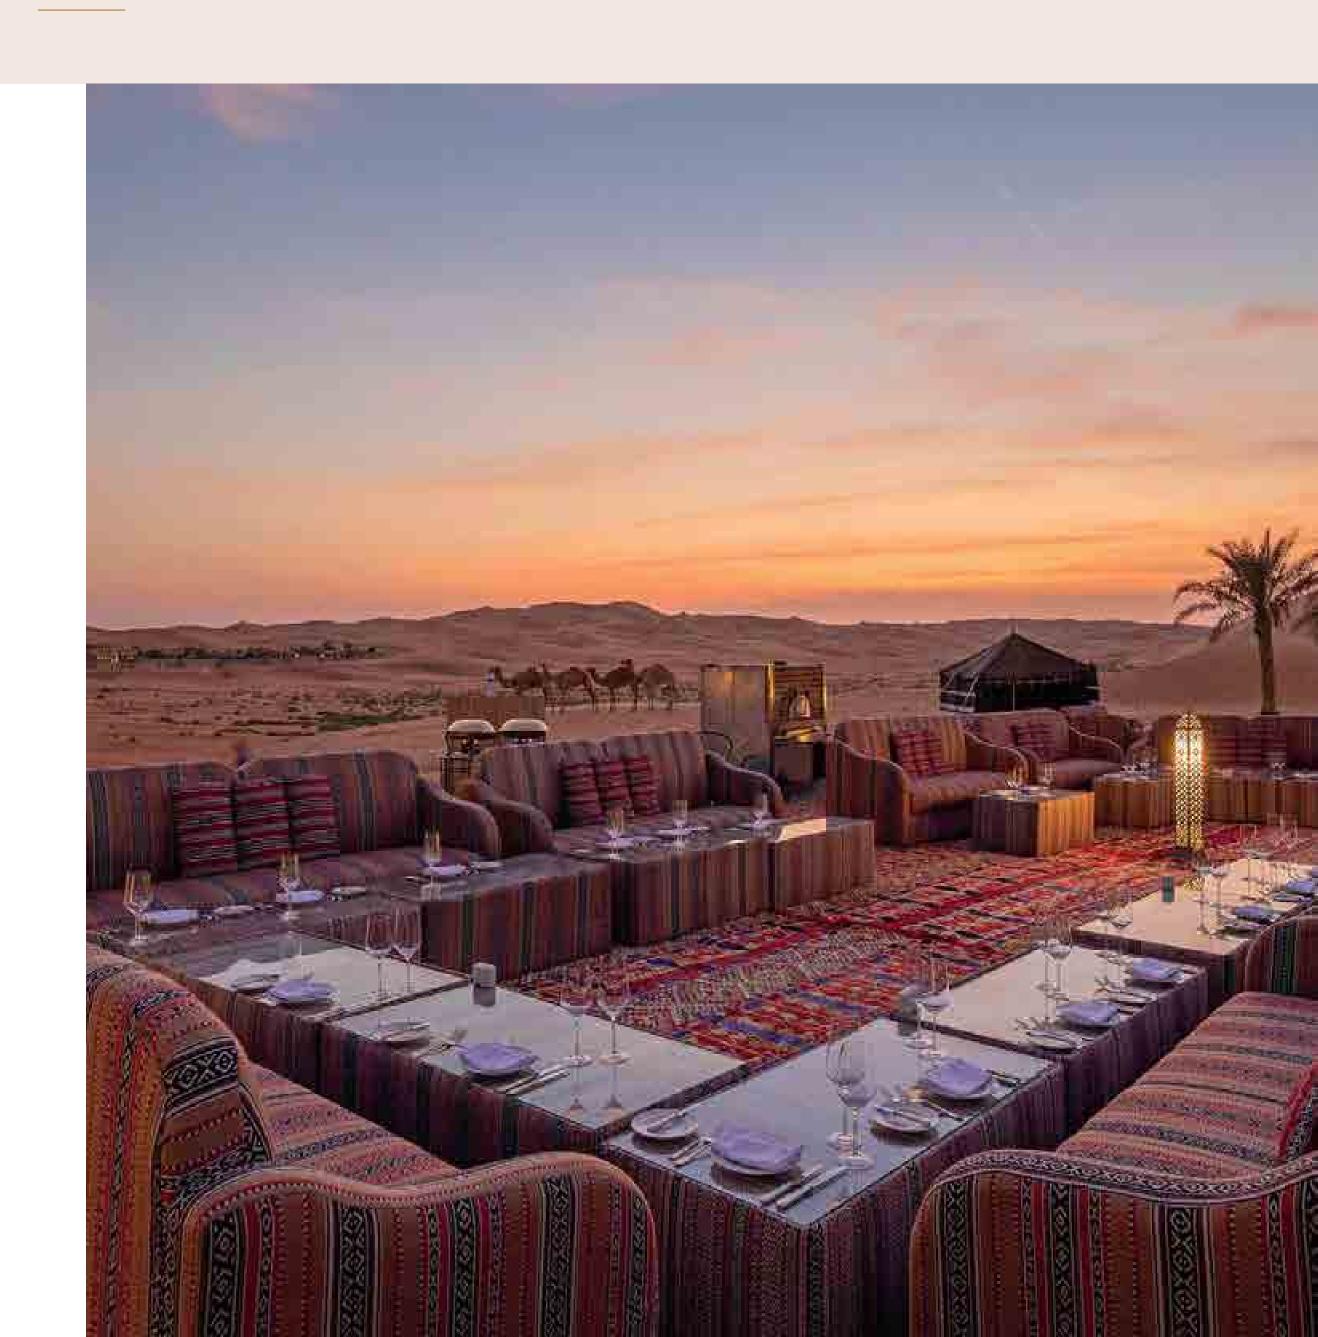

# AL FALAJ

Dine around a roaring fire as you and your guests relax on traditional majlis-style seating and are treated to an authentic dinner under the stars. Gather and exchange meaningful conversation away from the distractions of the office or daily life while the qanoon player adds a quaintly mystical touch to your evening.

Al Falaj is also a private and sought-after destination for grand celebrations, from wedding receptions to end-of-year functions, annual meeting dinners and more.

Capacity: 200