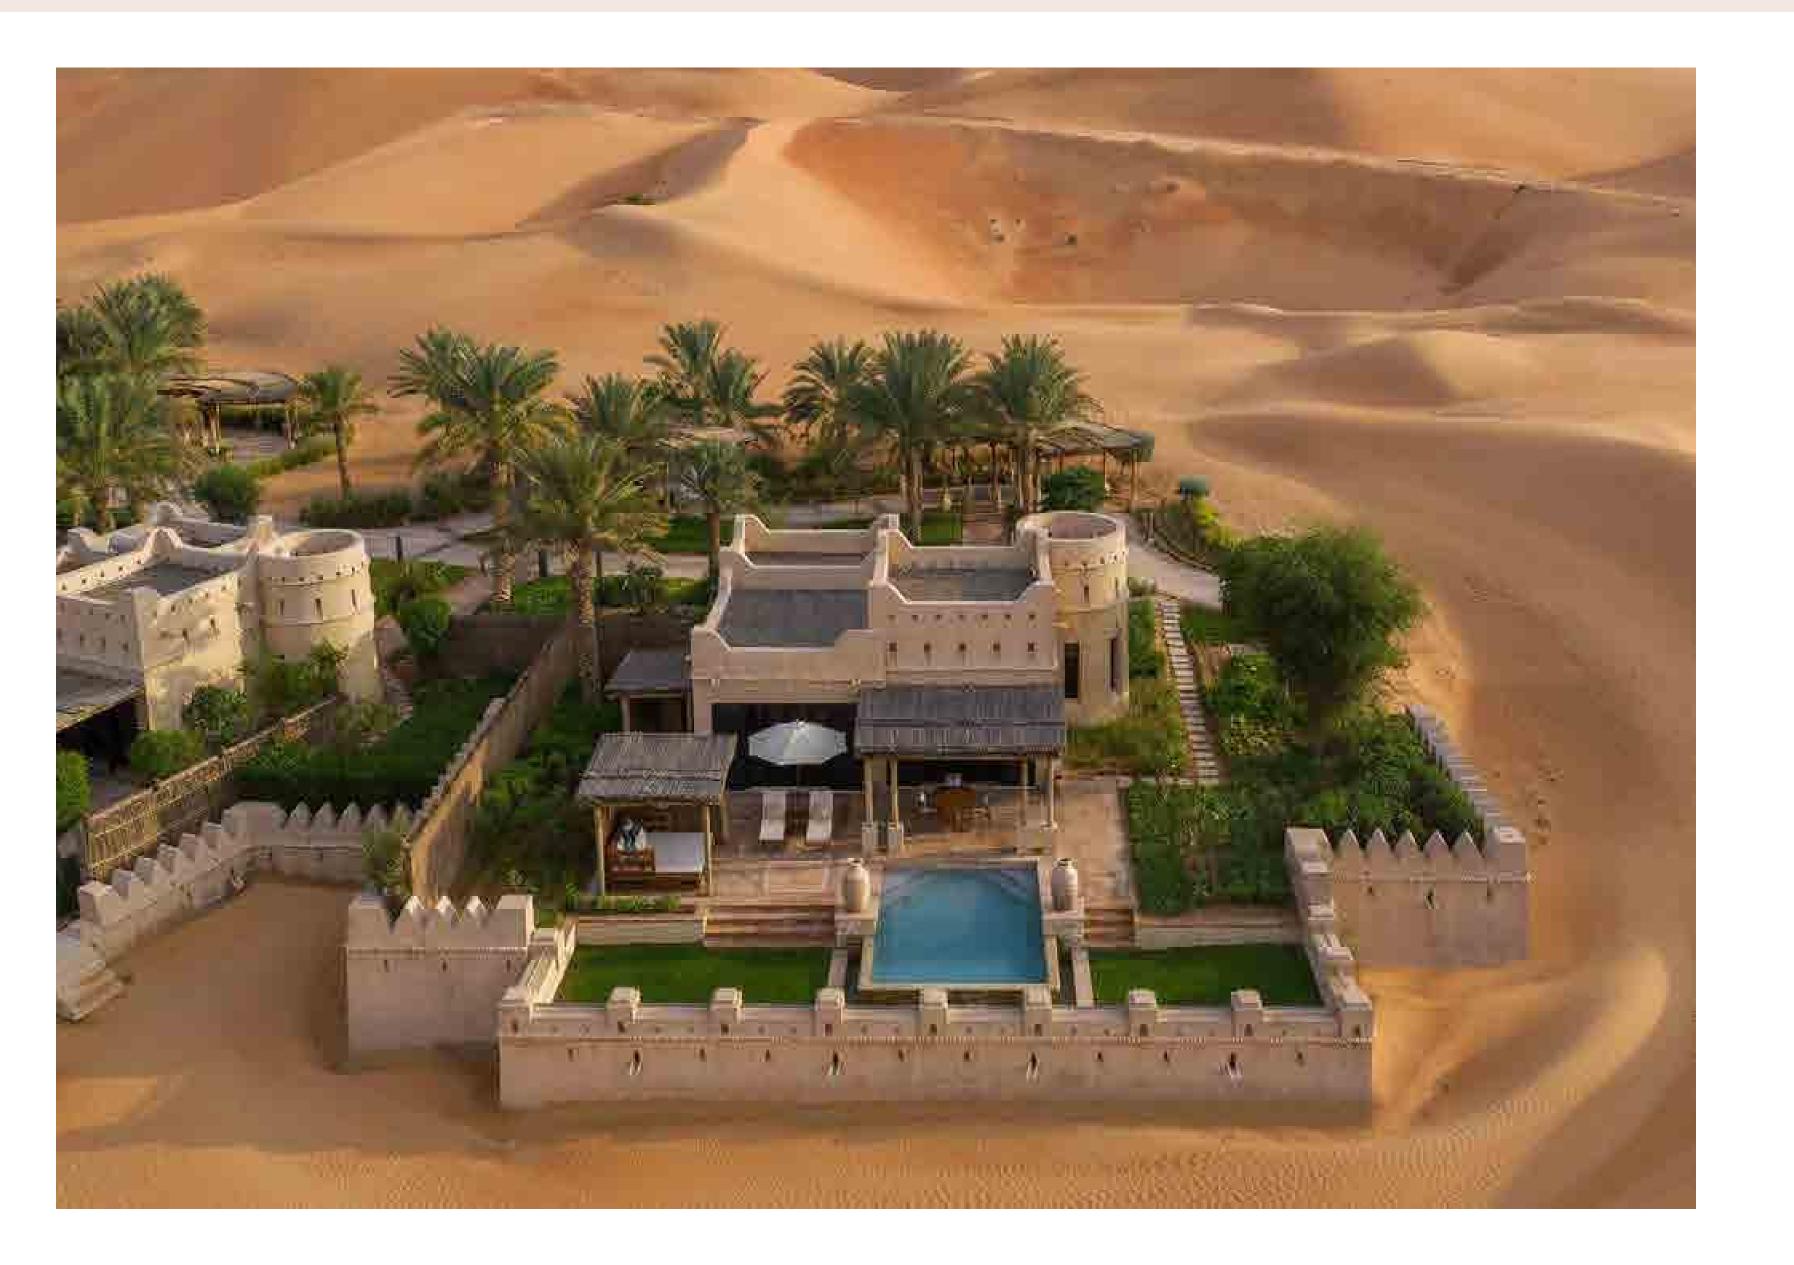

# ROOMS, SUITES & VILLAS

Framed by desert vistas, our 206 rooms and suites are sanctuaries appointed with modern conveniences, plush Middle Eastern fabrics, bronze chandeliers, oversized rubs and rain showers.
Ranging from the Deluxe Garden Room to the Three Bedroom Anantara Pool Villa, each spacious guestroom enjoys stunning views of the infinite Rub' Al Khali as well as private spaces for you to enjoy.

Meanwhile, our Royal Pavilion Villas are palatial retreats enjoyed only by the few. Situated away from the main resort, these villas are tended to by a Personal Villa Host and feature one king-size bedroom, separate living and dining areas, private plunge pools and more.