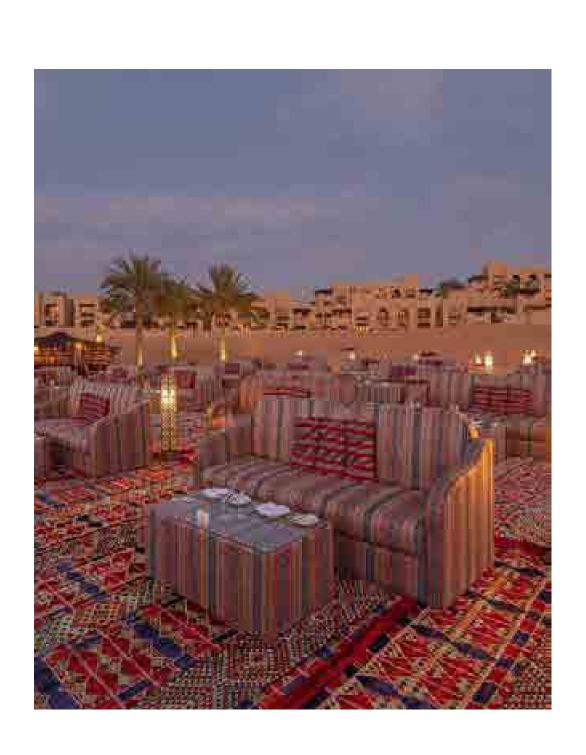

# SUNSET LOUNGE

Few sights are as mesmerising as the shifting desert sands of the Rub' Al Khali. Treat your guests to this scintillating view, best enjoyed at sunset. The Sunset Lounge is a spectacular al fresco venue for intimate gatherings in a relaxing atmosphere.

Capacity: 50