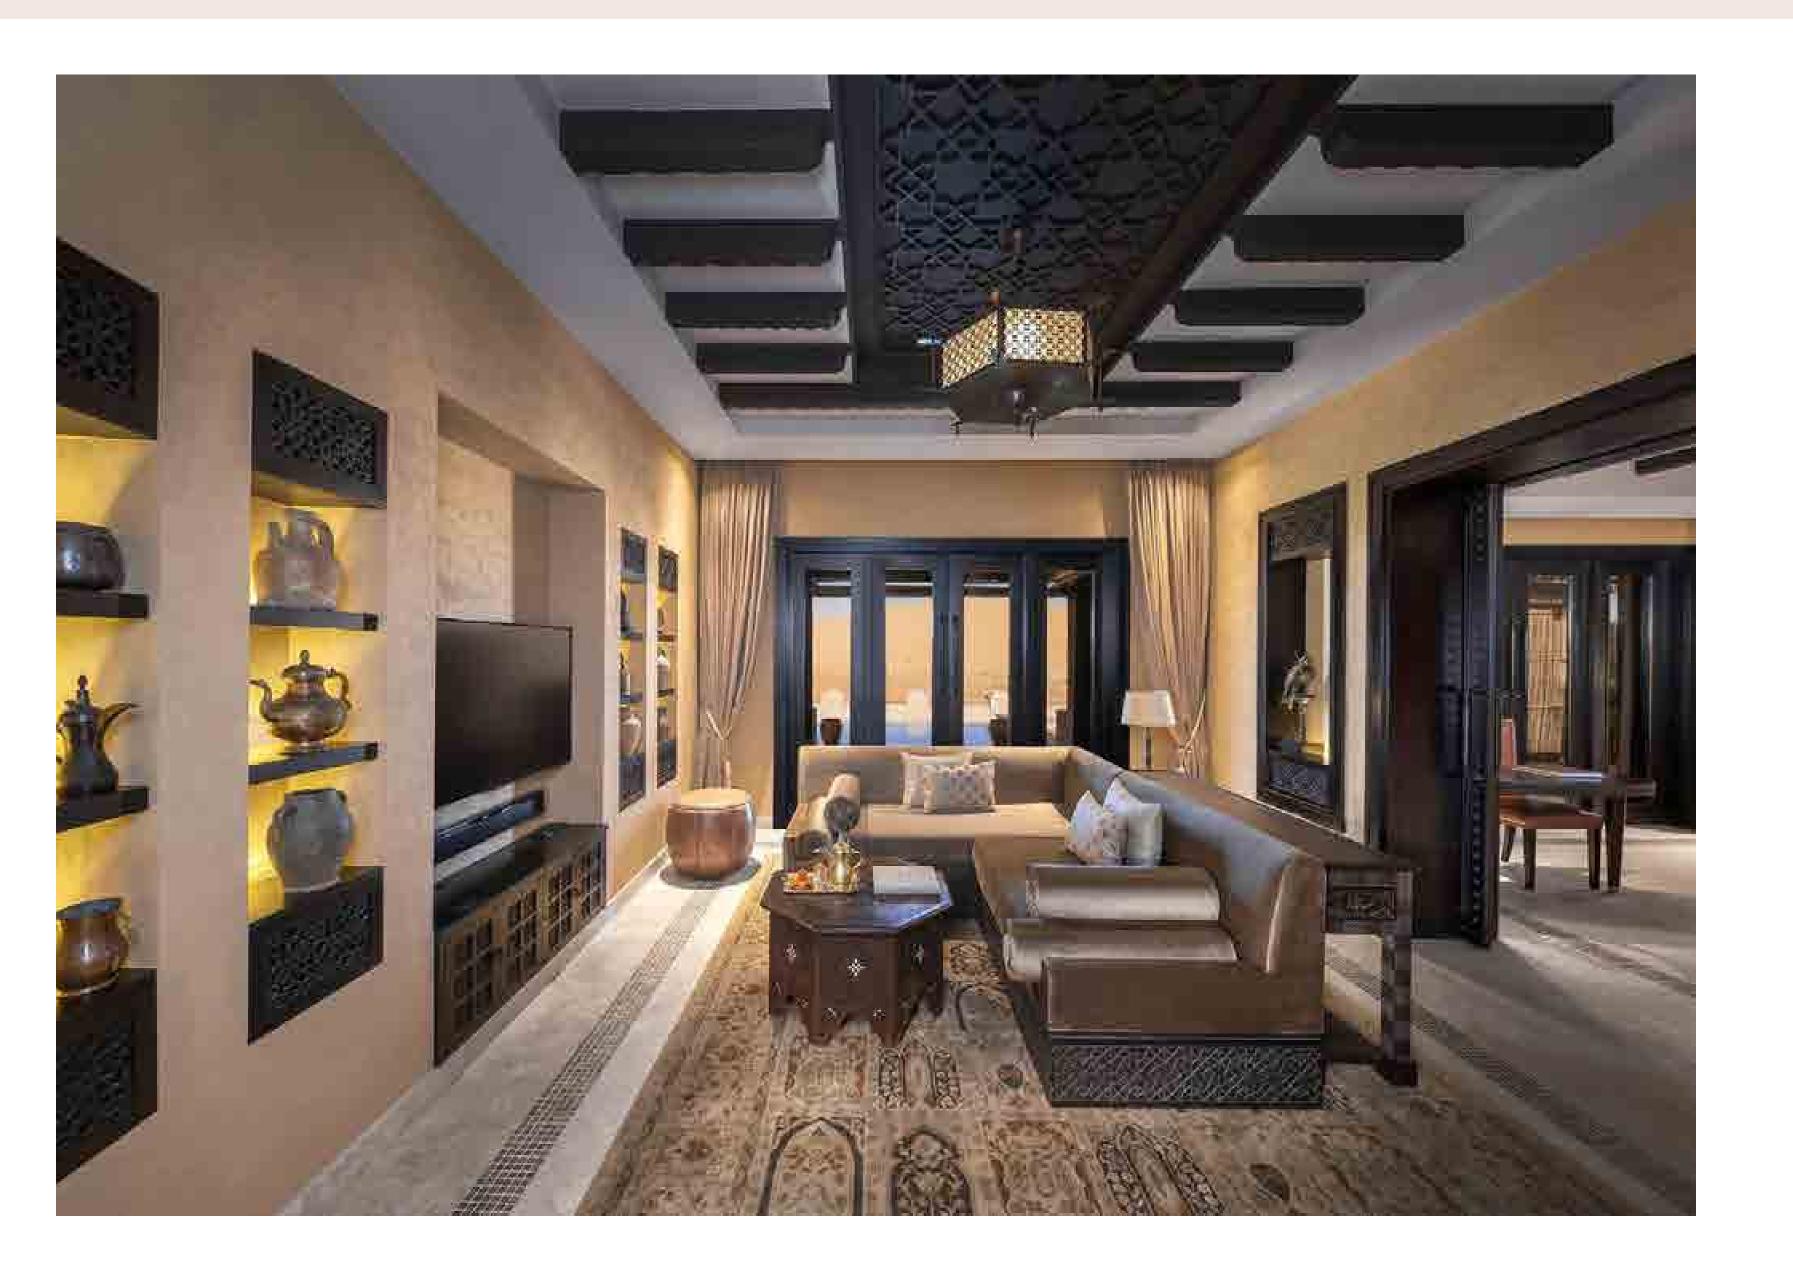

# ROOMS, SUITES & VILLAS

Framed by desert vistas, our 206 rooms and suites are sanctuaries appointed with modern conveniences, plush Middle Eastern fabrics, bronze chandeliers, oversized rubs and rain showers.
Ranging from the Deluxe Garden Room to the Three Bedroom Anantara Pool Villa, each spacious guestroom enjoys stunning views of the infinite Rub' Al Khali as well as private spaces for you to enjoy.

Meanwhile, our Royal Pavilion Villas are palatial retreats enjoyed only by the few. Situated away from the main resort, these villas are tended to by a Personal Villa Host and feature one king-size bedroom, separate living and dining areas, private plunge pools and more.