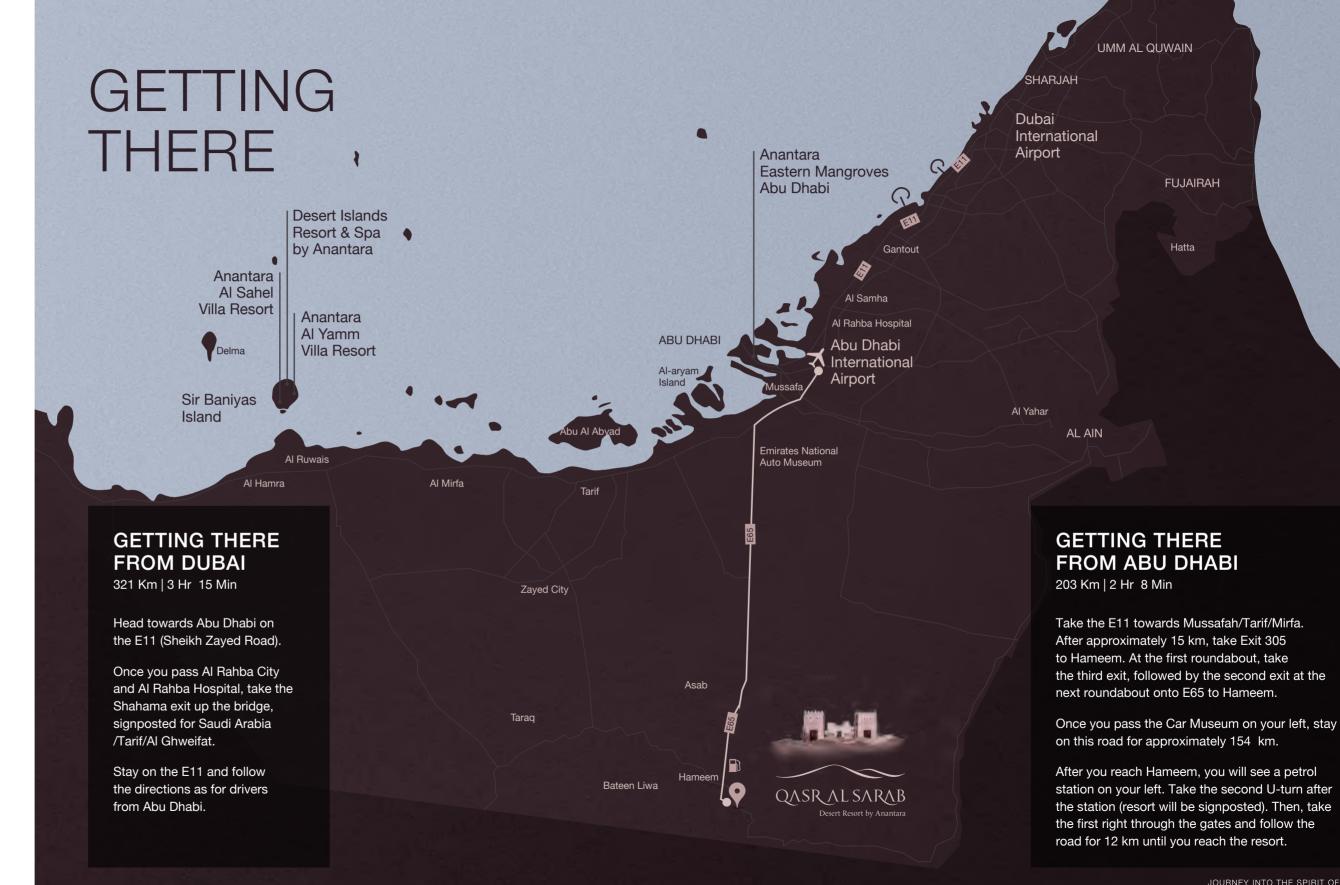

ty of massages, body experiences, facials & signature treatments
- Seven luxurious treatment suites for individuals & couples
- Relaxation area with amazing views of the desert
- Private male & female changing areas
- Wellness experiences
- Two heated Jacuzzis
- Private yoga classes
- Two steam rooms
- Ice room
- Sauna

### AT A GLANCE

#### **Guest Services**

- In-room / in-villa dining
- Library
- Tennis court
- Business centre
- Excursions and activities
- Soug gift shop
- Laundry services
- Anantara Spa
- Meeting facilities
- The Workout Room
- Kids' & Teens' Club
- Double-speed WiFi

#### Recreation And Leisure

- Free-form swimming pool
- The Workout Room a 24-hour fitness centre featuring a yoga and aerobics studio, weights and cardio room.
- Kids and teens club
- Cooking classes



QASR SARAB DESERT RESORT BY ANANTARA

UMM AL QUWAIN

FUJAIRAH

Hatta

#### Contac

P.O. Box 131277, 1 Qasr Al Sarab Road +971 2 886 2088

anantara.com/en/gasr-al-sarab-abu-dhabi

بيانات التواصل

قصر السراب منتجع الصحراء بإدارة أنانتارا، طريق قصر السراب، ص. ب. ١٣١٢٧٧، ا 971 2 886 2088+

anantara.com/en/gasr-al-sarab-abu-dhab