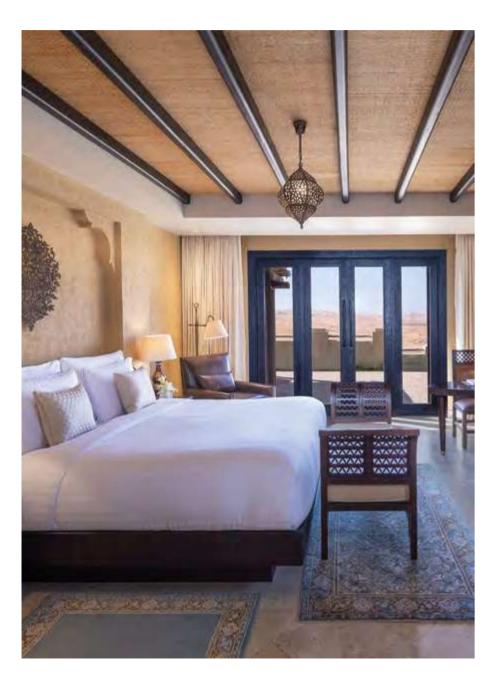

Framed by desert vistas, our 206 rooms, suites and villas are sanctuaries appointed with modern conveniences, plush Middle Eastern fabrics, bronze chandeliers, oversized tubs and rain showers. Ranging from the Deluxe Garden Room to the Three Bedroom Anantara Pool Villa, each spacious guestroom enjoys stunning views of the infinite Rub' Al Khali as well as private spaces for you to enjoy.

#### 14 One-Bedroom Anantara Suites

Located on the ground floor, these suites offer a spacious living room, a large terrace and garden.

- 106 sqm
- Uninterrupted desert view
- Private garden terrace
- Separate living room
- Pantry
- King bed
- Oversized tub & walk-in rain shower
- Pillow & soap menus
- Flat screen TV, media box, DVD player, Apple TV & Chromecast
- Nespresso coffee machine
- Occupancy: 3 adults