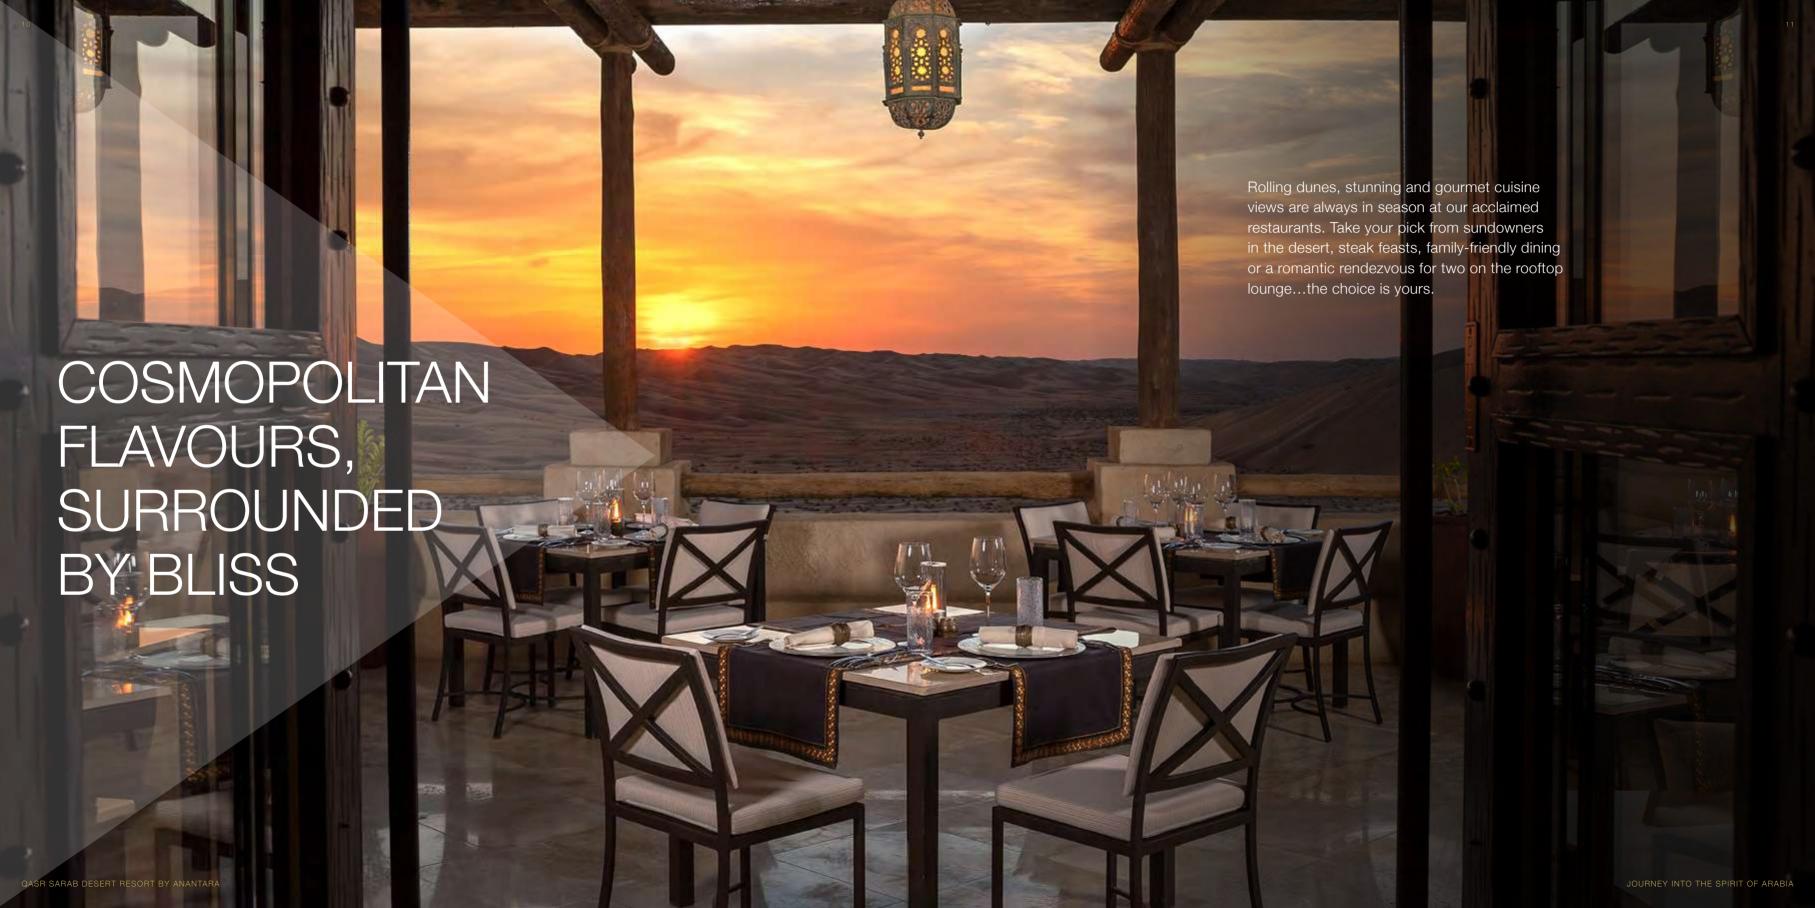

#### Al Waha

A haven of gastronomic delights. Taste Middle Eastern and international cuisine with a touch of Emirati flair.

#### Suhail

Sample the finest cuts of meat at this rooftop lounge and grill, including meat from the dry-aging fridge and Josper oven. Enjoy the tranquil atmosphere and sweeping views of the wadi below, in cosy armchairs or in air-conditioned comfort indoors.

#### Dining by Design

Intimate and curated dining experience at exclusive destinations around the resort.