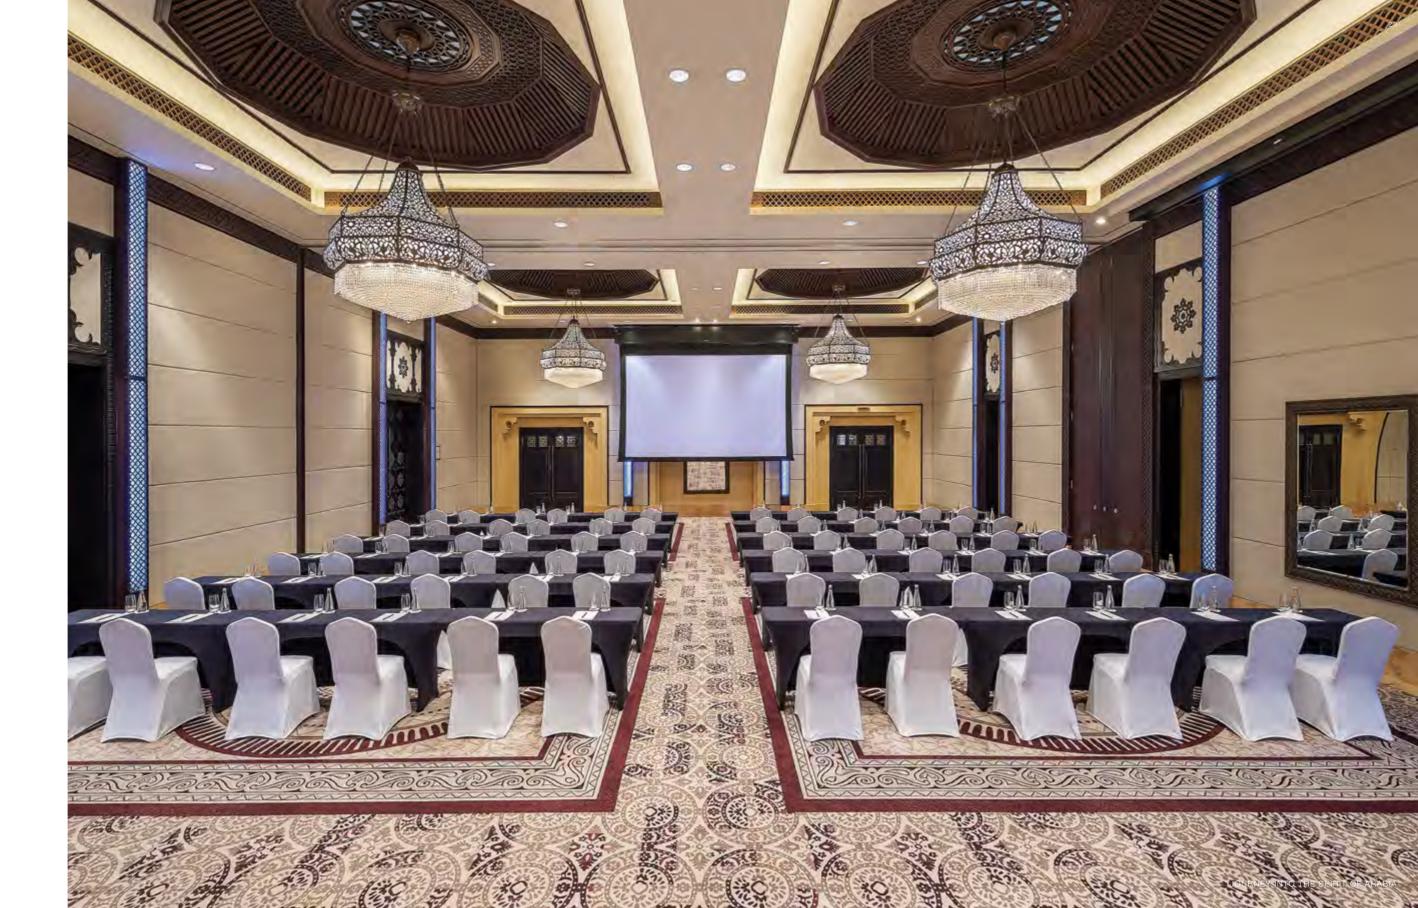

# Situated in the legendary Rub' Al Khali, Qasr Al Sarab Desert Resort by Anantara is a sought-after and secluded destination for business and pleasure alike. Our many venues exude pure Arabian elegance, accentuated by a captivating array CURATE AN EVENT TO IMPRESS

The resort presents guests seeking to host a corporate or leisure event the Liwa Ballroom, catering to up to 250 guests, state-of-art Executive Boardrooms, with uninterrupted views, and array of one-of-a-kind al fresco spaces that are framed by the stunning dunes - ideal for intimate and grand events alike.

|                   | Theatre | Classroom | Cabaret | Boardroom | U-Shape | Banquet | Reception |
|-------------------|---------|-----------|---------|-----------|---------|---------|-----------|
| Liwa Ballroom     | 300     | 180       | 108     | -         | 64      | 200     | 350       |
| Liwa Ballroom A   | 72      | 36        | 30      | 30        | 25      | 50      | 100       |
| Liwa Ballroom B   | 72      | 36        | 30      | 30        | 25      | 50      | 100       |
| Liwa Ballroom C   | 72      | 36        | 30      | 30        | 25      | 50      | 100       |
| Liwa Ballroom A+B | 154     | 70        | 66      | -         | 45      | 120     | 250       |
| Liwa Ballroom B+C | -       | -         | -       | -         | -       | 120     | 250       |
| Atarah Boardroom  | -       | -         | -       | 10        | -       | -       | -         |
| Ablah Boardroom   | -       | -         | -       | 10        | -       | -       | -         |