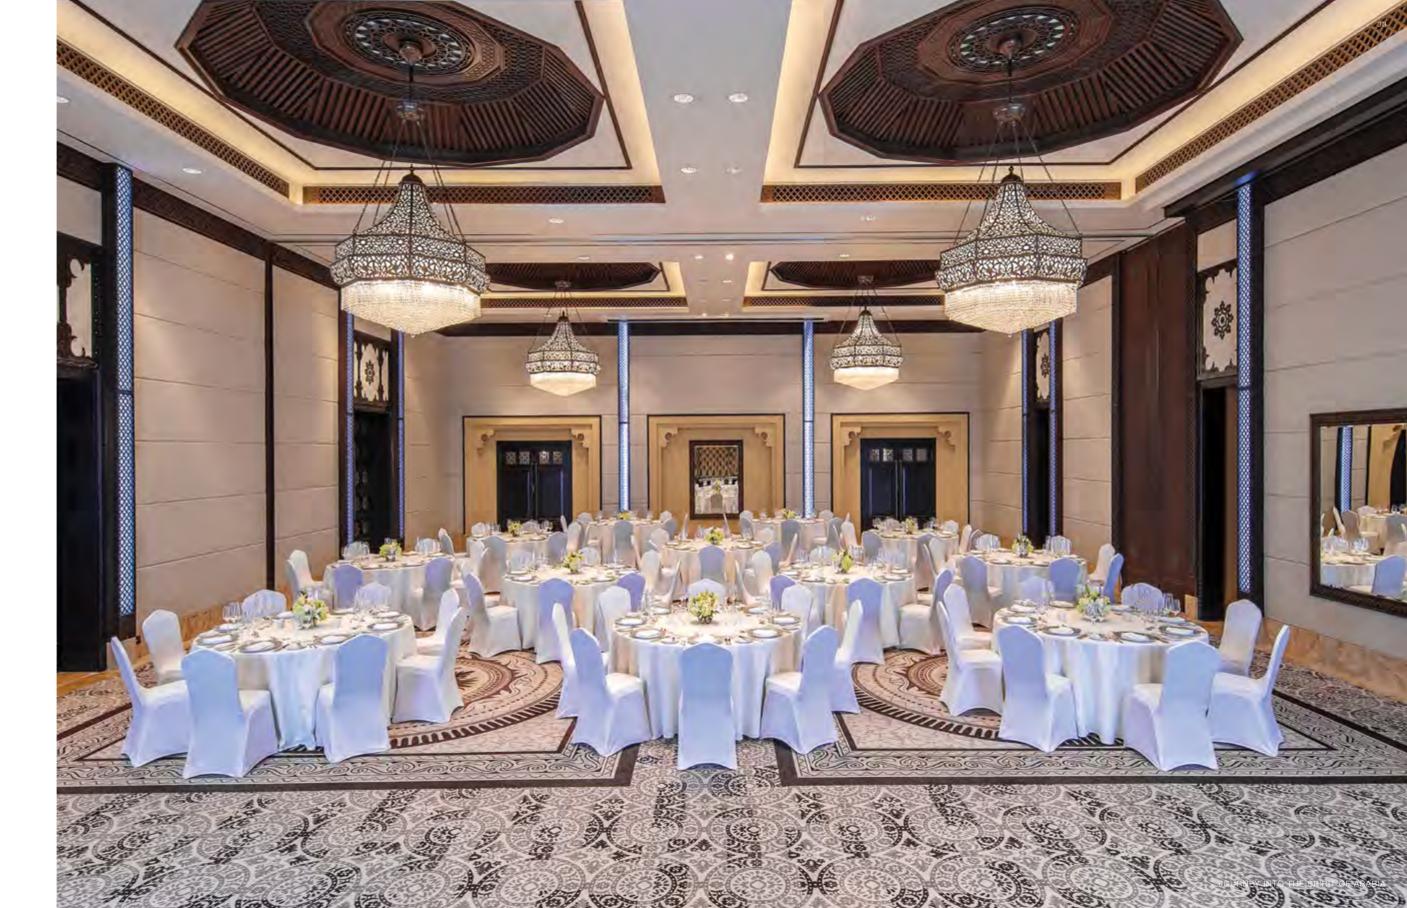

# Situated in the legendary Rub' Al Khali, Qasr Al Sarab Desert Resort by Anantara is a sought-after and secluded destination for business and pleasure alike. Our many venues exude pure Arabian elegance, accentuated by a captivating array CURATE AN EVENT TO IMPRESS

The resort presents guests seeking to host a corporate or leisure event the Liwa Ballroom, catering to up to 250 guests, state-of-art Executive Boardrooms, with uninterrupted views, and array of one-of-a-kind al fresco spaces that are framed by the stunning dunes - ideal for intimate and grand events alike.

For larger, more formal weddings, our magnificent Liwa Ballroom is an elegant indoor venue with a terrace. Accommodating up to 140 guests, this graceful space lends itself perfectly for seated dinners and entertainment. The ballroom is also appointed with a private entrance, reception, AV system and of course, unrivalled views of the desert.