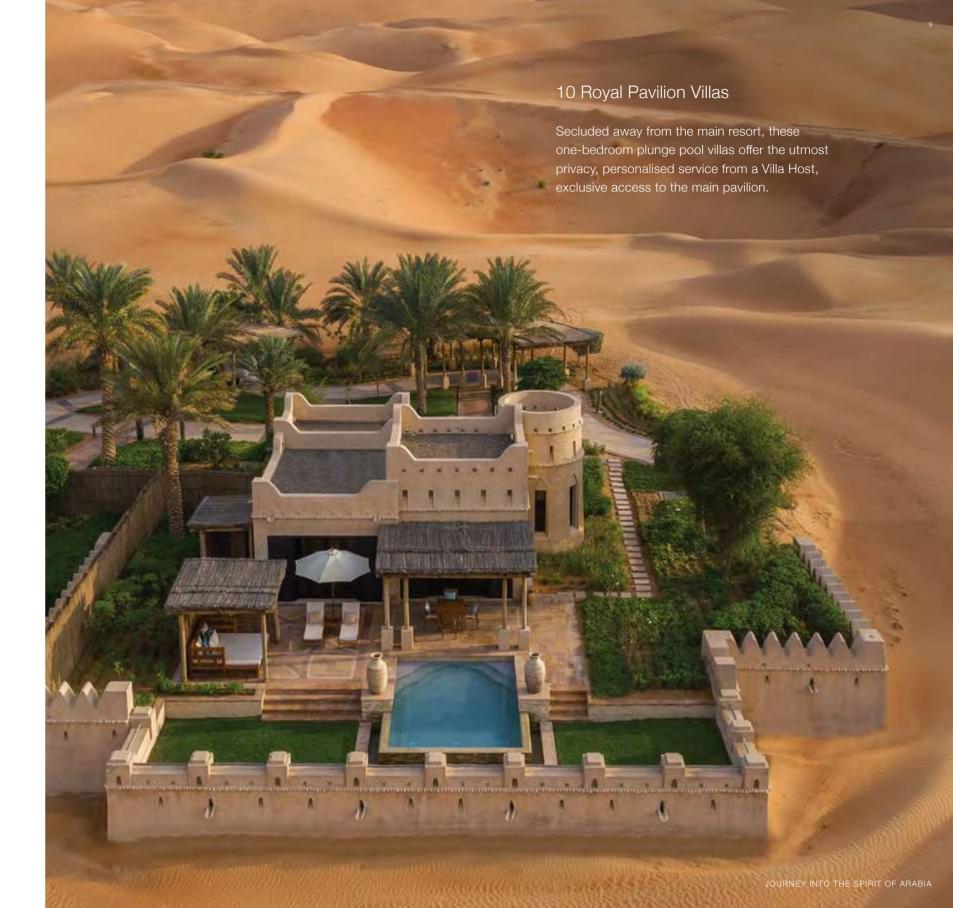

Meanwhile, our Royal Pavilion Villas are palatial retreats enjoyed only by the few. Situated away from the main resort, these villas are tended to by a personal Villa Host and feature one king-size bedroom, separate living and dining areas, private plunge pools and more.

#### 29 One-Bedroom, 10 Two-Bedroom & 3 Three-Bedroom Villas

The ultimate choice for a luxurious getaway. Each villa features a private pool, sun bed cabana, outdoor shower and al fresco dining area, complemented by stunning desert scenery and a personal Villa Host.