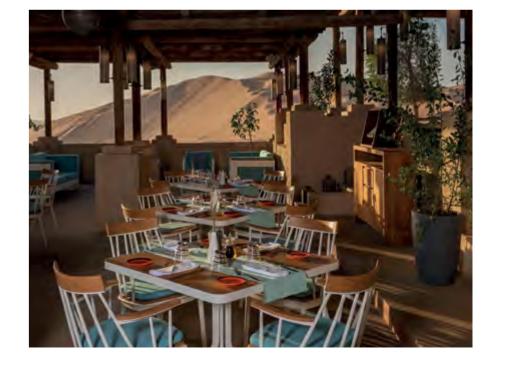

#### Suhail

Sample the finest cuts of meat at this rooftop lounge and grill, including meat from the dry-aging fridge and Josper oven. Enjoy the tranquil atmosphere and sweeping views of the wadi below, in cosy armchairs or in air-conditioned comfort indoors.