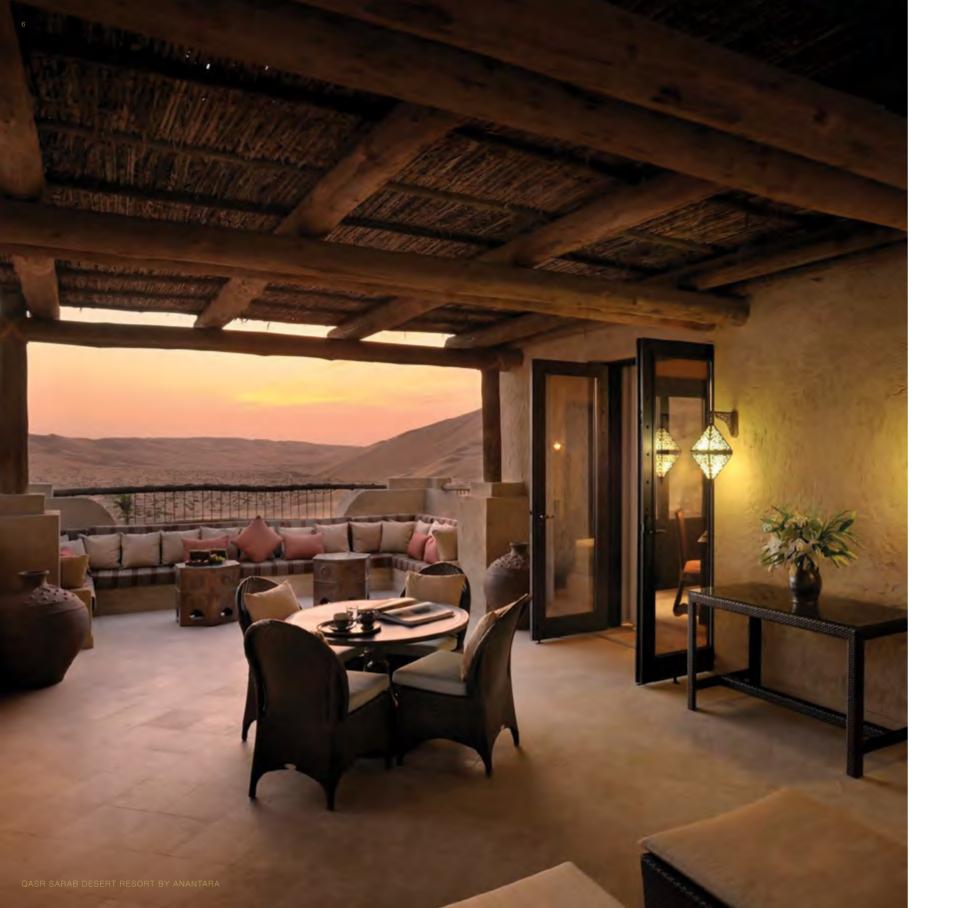

Framed by desert vistas, our 206 rooms, suites and villas are sanctuaries appointed with modern conveniences, plush Middle Eastern fabrics, bronze chandeliers, oversized tubs and rain showers. Ranging from the Deluxe Garden Room to the Three Bedroom Anantara Pool Villa, each spacious guestroom enjoys stunning views of the infinite Rub' Al Khali as well as private spaces for you to enjoy.

Meanwhile, our Royal Pavilion Villas are palatial retreats enjoyed only by the few. Situated away from the main resort, these villas are tended to by a personal Villa Host and feature one king-size bedroom, separate living and dining areas, private plunge pools and more.