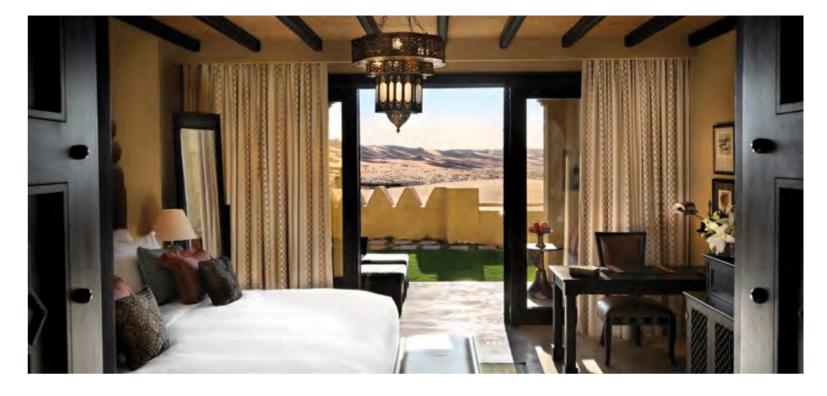

Framed by desert vistas, our 206 rooms, suites and villas are sanctuaries appointed with modern conveniences, plush Middle Eastern fabrics, bronze chandeliers, oversized tubs and rain showers. Ranging from the Deluxe Garden Room to the Three Bedroom Anantara Pool Villa, each spacious guestroom enjoys stunning views of the infinite Rub' Al Khali as well as private spaces for you to enjoy.

#### 70 Deluxe Garden & 42 Deluxe Balcony Rooms

With earthy hues and indigenous fabrics, these rooms also feature bronze chandeliers that create warm silhouettes against gilded mosaics.

- 45 sqm
- Uninterrupted desert view
- Private garden terrace
- King or twin beds
- Oversized tub & walk-in rain shower
- Pillow & soap menus
- Flat screen TV, media box, DVD player, Apple TV & Chromecast
- Nespresso coffee machine
- Occupancy: 2 adults + 1 child

#### 28 Deluxe Terrace Rooms

These beautifully appointed corner rooms on the upper floor are the perfect combination of indoor and outdoor living.

- 50 sqm
- Corner room with panoramic desert view
- Private terrace lounge
- King bed
- Oversized tub & walk-in rain shower
- Pillow & soap menus
- Flat screen TV, media box, DVD player, Apple TV & Chromecast
- Nespresso coffee machine
- Occupancy: 2 adults + 1 child