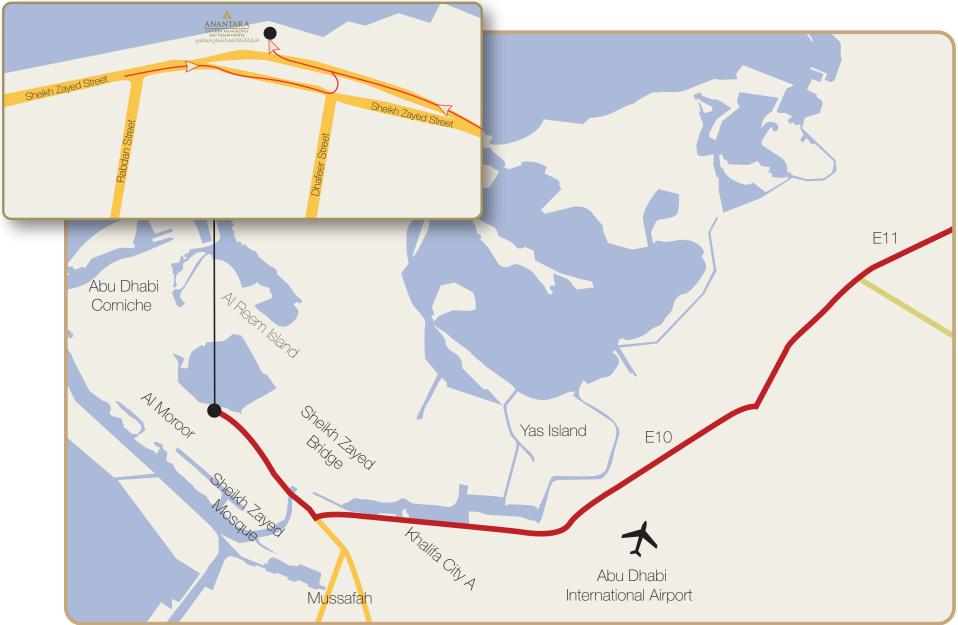

## From Dubai

Head towards Abu Dhabi on the E11 Road (Sheikh Zayed Road). On entering Abu Dhabi, continue straight over Sheikh Zayed Bridge and proceed through the underpass. Follow the blue signs to 'Eastern Road' on the right. At the traffic light, turn right into the Eastern Mangroves complex.

## From Abu Dhabi

From the Corniche take Salam Street in the direction of Dubai / Sheikh Zayed Bridge. Follow the blue signs for 'Eastern Road' and exit off to the right. Turn left at the traffic light into the hotel complex. Do not U-turn.