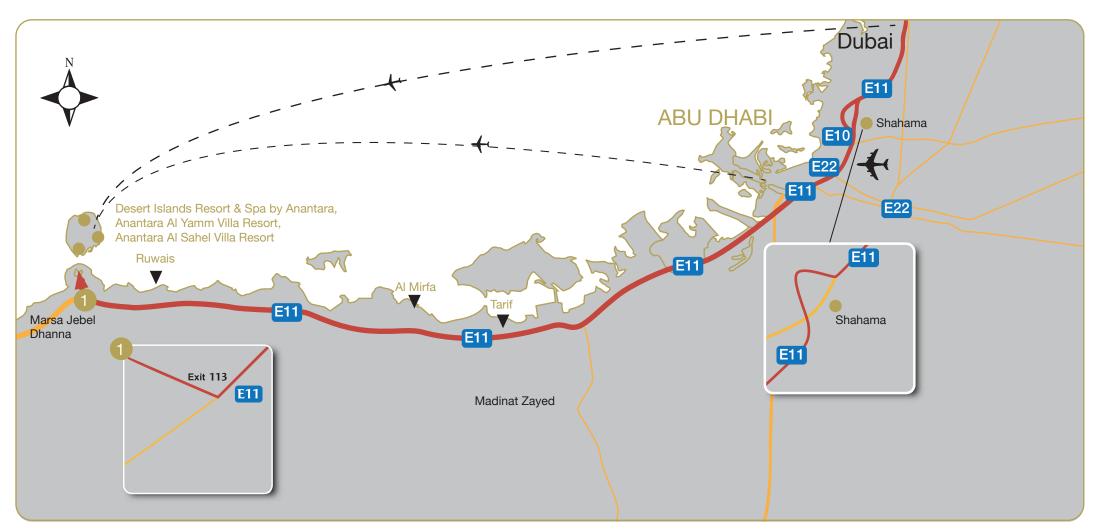

## From Dubai and Abu Dhabi

Follow the E11 highway directly from Abu Dhabi or Dubai in the direction of Tarif and Mirfa. Continue on, passing Tarif, Mirfa and Baynoona and Al Ruwais. Take exit 113 marked Sir Bani Yas Island, and at the roundabout take the Sir Bani Yas Island exit. At the next roundabout, take the 2nd exit. Follow the road until the 3rd roundabout and take the exit for Sir Bani Yas Island. At the jetty you can park your car in a safe shaded area before boarding the water taxi for a 20 - 25 minute journey to Sir Bani Yas Island.