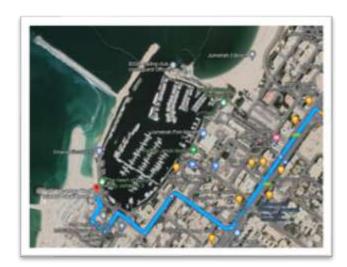

## Getting to the Island

Your extraordinary journey begins with a 15-minute boat ride from our Welcome Centre, situated at the <u>J4 Marina</u> in Umm Suqeim, Dubai.

Upon your arrival at the Marina, our dedicated team members will greet and escort you to the World Islands Welcome Centre. Here, you can prepare to embark on an unforgettable adventure.

Complimentary parking is also provided. Additionally, public paid parking may be found just outside the Marina.