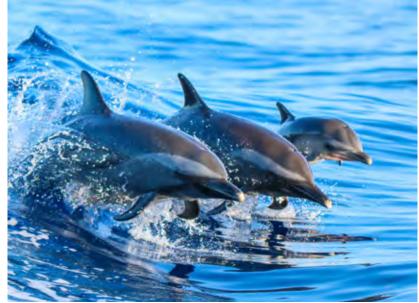

# CRUISE ALONGSIDE MAJESTIC DOLPHINS AS THEY LEAP INTO THE MIST-FILLED AIR.

#### SUNSET DOLPHIN CRUISE

Includes sparkeling wine or juice and tropical fruits

2 hours trip USD 135 Adult USD 68 Child (kids ages 3-11) USD 1,150 Private\*

\* Price is for up to 4 guests, additional guests will be charged extra USD 135

#### LUCKY DOLPHIN CRUISE

1.5 hours trip USD 95 Adult USD 45 Child (kids ages 3-11) USD 890 Private\*

\* Price is for up to 4 guests, additional guests will be charged extra USD 95