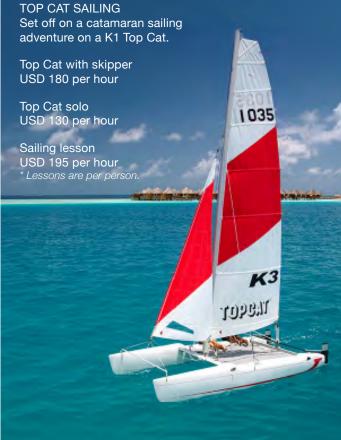

on tea/coffee with traditional Maldivian snacks.

2.00 pm - 5.00 pm USD 135 Adult USD 68 Child (kids ages 3-11)













POWER SPORTS Experience the thrill. Waterski, Monoski or Wakeboard.

USD 115 15 mins session USD 140 20 mins lesson





USD 105 15 mins USD 185 30 mins USD 335 60 mins



**ELECTRIC JET SUP** Explore the lagoon effortlessly.

USD 105 60 mins

\* Up to 10 Km/H | The Manta has two riding modes. Can ride with one adult and up to 2 small kids.







#### GLASS KAYAK

USD 70 per hour

#### WIND SURFING

Feel the wind while surfing and sailing. The perfect match of energy and tranquillity.

USD 90 per hour (Rental) USD 130 per hour (Lesson) \* Lessons are per person.

## E-FOIL SURF BOARD

For the experienced rider to glide on the open sea

USD 270 per person 30 mins







## **DIVING**

Bubble Maker USD 160 (for kids ages 8-9)

Discover Scuba Diving USD 260 (for kids 10+ years old)

Scuba Diver Course USD 715 (for kids 10+ years old)





## WATERSPORTS

Seabob (15 mins) USD 105 Kids Waterski USD 100 Knee Board USD 100



## JUNIOR WATERSKI TRAINER Mini fun ride and water ski training for kids ages 3-8 years.

USD 100 per person (15 mins)





## PADI ADVANCED COURSES

(Prices only include tank, weights and certification)

PADI Enriched Air Diver Specialty: USD 410

(1 day & 2 dives)

Adventure Diver: USD 520

(1 - 2 days & 3 dives)

Advanced Open Water Diver: USD 780

(2 days & 5 dives)

Advanced Open Water Diver and EAN Specialty: USD 1,040

(2 days & 6 dives)

EFR Course 1st Aid & CPR: (1 day) USD 365

Rescue Diver: (2 days & 5 dives) USD 1,040

Dive