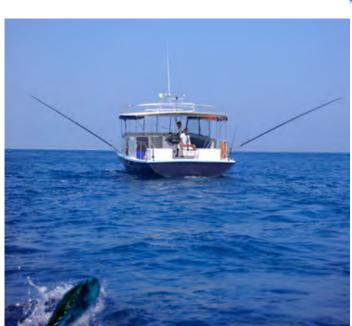

## **BIG GAME FISHING**

Fish in the deep waters of the Indian Ocean.

5.30 am - 1.30 pm (Full Day) USD 2,050

5.30 am - 9.30 am / 2.00 pm - 6.00 pm (Half Day) USD 1,400

\* Price is up to 4 guests, additional guests will be charged extra USD 200.

\*\* Upon request live bait for Big Game fishing USD 280 extra.