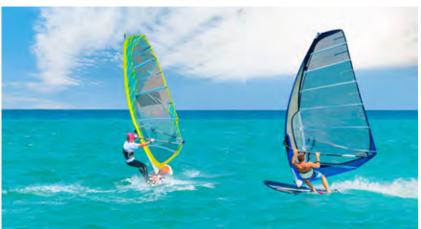

#### WIND SURFING

Feel the wind while surfing and sailing. The perfect match of energy and tranquillity.

USD 90 per hour (Rental) USD 130 per hour (Lesson) \* Lessons are per person.