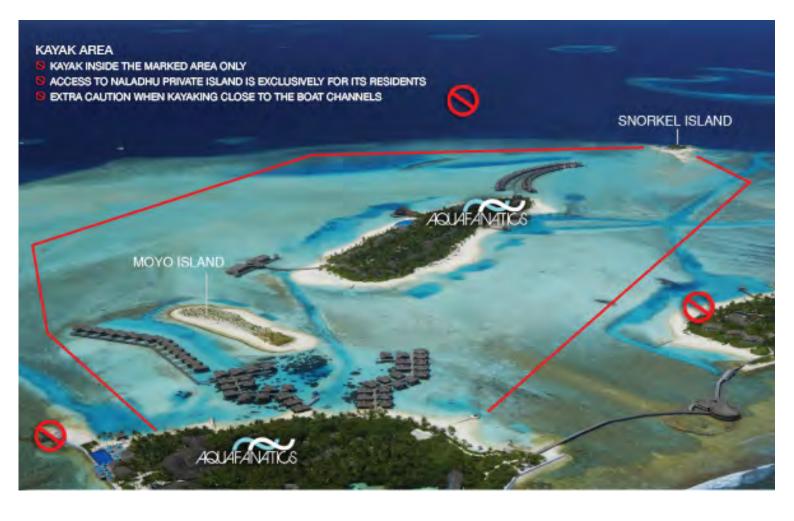

mputer & wetsuit)

Early morning / night dive fee: USD 30 per dive

Torch rental: USD 15

(one torch and one back-up)

Nitrox fill (32%): Complimentary

Mask, fins & snorkel: Complimentary

15L cylinder: USD 10 per dive

Passenger Fee: USD 35

One day DAN Insurance Seven day DAN Insurance Fourteen day DAN Insurance USD 25 USD 45 USD 60











## PVT PHOTOGRAPHER WATER SPORTS USD 420

Includes: Drone photos, GoPro pictures and a private photographer for three watersports activities

\* For three watersports activities

Note: The Activities must be conducted the same day consecutively.

PVT PHOTOGRAPHER TRIP

USD 420

Includes: Drone photos, Underwater Photos and a Private Photographer



GUIDE MAP





## Nurse Shark Snorkeling in Vaavu Atoll



Whale Shark Snorkeling in Ari Atoll









| PRIVATE TRIP                                            | BOAT                 | PRICE (USD) | GUESTS | EXTRA<br>GUESTS (USD) | DURATION<br>(HOUR) | EXTRA<br>HOUR (USD) |
|---------------------------------------------------------|----------------------|-------------|--------|-----------------------|--------------------|---------------------|
| Whale Shark Snorkeling                                  | Gulf Craft           | 2970        | 4      | 495                   | 8                  | 450                 |
| Nurse Shark Snorkeling or Stingray                      | Gulf Craft           | 1800        | 3      | 275                   | 2.5                | 450                 |
| Nurse Shark or Stingray + Turtle                        | Gulf Craft           | 2400        | 3