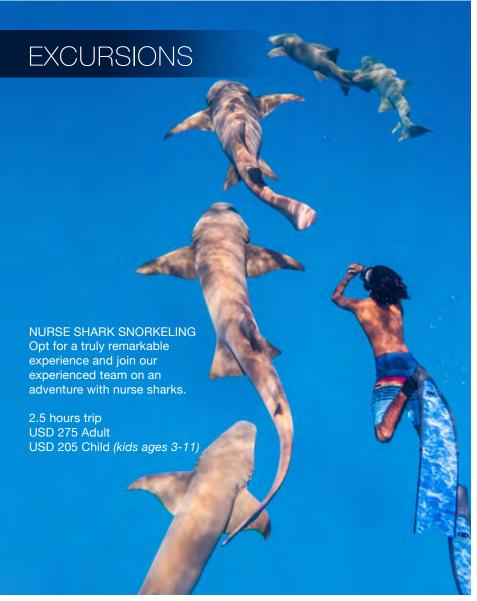

## Nurse Shark Snorkeling in Vaavu Atoll

Whale Shark Snorkeling in Ari Atoll

| PRIVATE TRIP                                            | BOAT                 | PRICE (USD) | GUESTS | EXTRA<br>GUESTS (USD) | DURATION<br>(HOUR) | EXTRA<br>HOUR (USD) |
|---------------------------------------------------------|----------------------|-------------|--------|-----------------------|--------------------|---------------------|
| Whale Shark Snorkeling                                  | Gulf Craft           | 2970        | 4      | 495                   | 8                  | 450                 |
| Nurse Shark Snorkeling or Stingray                      | Gulf Craft           | 1800        | 3      | 275                   | 2.5                | 450                 |
| Nurse Shark or Stingray + Turtle                        | Gulf Craft           | 2400        | 3      | 275                   | 3.5                | 450                 |
| Nurse Shark or Stingray + Turtle + Dolphin Snorkeling   | Gulf Craft           | 2700        | 3      | 275                   | 4                  | 450                 |
| Dolphin Snorkeling                                      | Gulf Craft           | 1300        | 3      | 205                   | 2                  | 450                 |
|                                                         | Parasailing Boat     | 1100        | 3      | 205                   | 2                  | 425                 |
|                                                         | Speed Boat           | 900         | 3      | 205                   | 2                  | 370                 |
| Turtle or Coral Garden                                  | Gulf Craft           | 1050        | 3      | 175                   | 2                  | 450                 |
|                                                         | Luxury Dhoni         | 1100        | 4      | 175                   | 2                  | 420                 |
|                                                         | Parasailing Boat     | 850         | 3      | 175                   | 2                  | 425                 |
|                                                         | Speed Boat           | 740         | 3      | 175                   | 2                  | 370                 |
| Turtle or Manta + Dolphin or<br>Coral Garden Snorkeling | Gulf Craft           | 1600        | 3      | 205                   | 3                  | 450                 |
|                                                         | Parasailing Boat     | 1400        | 3      | 205                   | 3                  | 425                 |
|                                                         | Speed Boat           | 1150        | 3      | 205                   | 3                  | 370                 |
| Sunset Fishing                                          | Luxury Dhoni         | 985         | 4      | 120                   | 2                  | 420                 |
| Sunset Cruise                                           | Luxury Dhoni         | 600         | 4      | 115                   | 1                  | 420                 |
| Private Sunset Dolphin Cruise                           | Luxury Dhoni         | 1150        | 4      | 135                   | 2                  | 420                 |
| Glass Bottom Boat                                       | Glass Bottom<br>Boat | 550         | 4      | 90                    | 1                  | 375                 |
| Private Lucky Dolphin Cruise                            | Speed Boat           | 370         | 3      | 95                    | 1                  | 370                 |
|                                                         | Luxury Dhoni         | 890         | 4      | 95                    | 2                  | 420                 |
| Private Single Dive                                     | Luxury Dhoni         | 985         | 4      | 100                   | 2                  | 420                 |
| Private Double Dive                                     | Luxury Dhoni         | 1700        | 4      | 100                   | 4                  | 420                 |