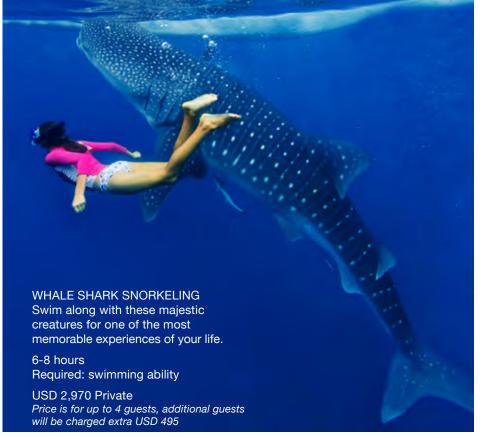

## Nurse Shark Snorkeling in Vaavu Atoll

Whale Shark Snorkeling in Ari Atoll

| PRIVATE TRIP                                            | BOAT                 | PRICE (USD) | GUESTS | EXTRA<br>GUESTS (USD) | DURATION<br>(HOUR) | EXTRA<br>HOUR (USD) |
|---------------------------------------------------------|----------------------|-------------|--------|-----------------------|--------------------|---------------------|
| Whale Shark Snorkeling                                  | Gulf Craft           | 2970        | 4      | 495                   | 8                  | 450                 |
| Nurse Shark Snorkeling or Stingray                      | Gulf Craft           | 1800        | 3      | 275                   | 2.5                | 450                 |
| Nurse Shark or Stingray + Turtle                        | Gulf Craft           | 2400        | 3      | 275                   | 3.5                | 450                 |
| Nurse Shark or Stingray + Turtle + Dolphin Snorkeling   | Gulf Craft           | 2700        | 3      | 275                   | 4                  | 450                 |
| Dolphin Snorkeling                                      | Gulf Craft           | 1300        | 3      | 205                   | 2                  | 450                 |
|                                                         | Parasailing Boat     | 1100        | 3      | 205                   | 2                  | 425                 |
|                                                         | Speed Boat           | 900         | 3      | 205                   | 2                  | 370                 |
| Turtle or Coral Garden                                  | Gulf Craft           | 1050        | 3      | 175                   | 2                  | 450                 |
|                                                         | Luxury Dhoni         | 1100        | 4      | 175                   | 2                  | 420                 |
|                                                         | Parasailing Boat     | 850         | 3      | 175                   | 2                  | 425                 |
|                                                         | Speed Boat           | 740         | 3      | 175                   | 2                  | 370                 |
| Turtle or Manta + Dolphin or<br>Coral Garden Snorkeling | Gulf Craft           | 1600        | 3      | 205                   | 3                  | 450                 |
|                                                         | Parasailing Boat     | 1400        | 3      | 205                   | 3                  | 425                 |
|                                                         | Speed Boat           | 1150        | 3      | 205                   | 3                  | 370                 |
| Sunset Fishing                                          | Luxury Dhoni         | 985         | 4      | 120                   | 2                  | 420                 |
| Sunset Cruise                                           | Luxury Dhoni         | 600         | 4      | 115                   | 1                  | 420                 |
| Private Sunset Dolphin Cruise                           | Luxury Dhoni         | 1150        | 4      | 135                   | 2                  | 420                 |
| Glass Bottom Boat                                       | Glass Bottom<br>Boat | 550         | 4      | 90                    | 1                  | 375                 |
| Private Lucky Dolphin Cruise                            | Speed Boat           | 370         | 3      | 95                    | 1                  | 370                 |
|                                                         | Luxury Dhoni         | 890         | 4      | 95                    | 2                  | 420                 |
| Private Single Dive                                     | Luxury Dhoni         | 985         | 4      | 100                   | 2                  | 420                 |
| Private Double Dive                                     | Luxury Dhoni         | 1700        | 4      | 100                   | 4                  | 420                 |