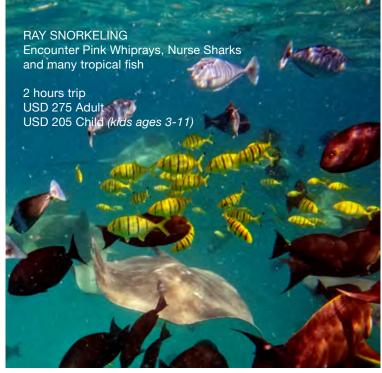

## Nurse Shark Snorkeling in Vaavu Atoll

Whale Shark Snorkeling in Ari Atoll

| PRIVATE TRIP                                            | BOAT                 | PRICE (USD) | GUESTS | EXTRA<br>GUESTS (USD) | DURATION<br>(HOUR) | EXTRA<br>HOUR (USD) |
|---------------------------------------------------------|----------------------|-------------|--------|-----------------------|--------------------|---------------------|
| Whale Shark Snorkeling                                  | Gulf Craft           | 2970        | 4      | 495                   | 8                  | 450                 |
| Nurse Shark Snorkeling or Stingray                      | Gulf Craft           | 1800        | 3      | 275                   | 2.5                | 450                 |
| Nurse Shark or Stingray + Turtle                        | Gulf Craft           | 2400        | 3      | 275                   | 3.5                | 450                 |
| Nurse Shark or Stingray + Turtle + Dolphin Snorkeling   | Gulf Craft           | 2700        | 3      | 275                   | 4                  | 450                 |
| Dolphin Snorkeling                                      | Gulf Craft           | 1300        | 3      | 205                   | 2                  | 450                 |
|                                                         | Parasailing Boat     | 1100        | 3      | 205                   | 2                  | 425                 |
|                                                         | Speed Boat           | 900         | 3      | 205                   | 2                  | 370                 |
| Turtle or Coral Garden                                  | Gulf Craft           | 1050        | 3      | 175                   | 2                  | 450                 |
|                                                         | Luxury Dhoni         | 1100        | 4      | 175                   | 2                  | 420                 |
|                                                         | Parasailing Boat     | 850         | 3      | 175                   | 2                  | 425                 |
|                                                         | Speed Boat           | 740         | 3      | 175                   | 2                  | 370                 |
| Turtle or Manta + Dolphin or<br>Coral Garden Snorkeling | Gulf Craft           | 1600        | 3      | 205                   | 3                  | 450                 |
|                                                         | Parasailing Boat     | 1400        | 3      | 205                   | 3                  | 425                 |
|                                                         | Speed Boat           | 1150        | 3      | 205                   | 3                  | 370                 |
| Sunset Fishing                                          | Luxury Dhoni         | 985         | 4      | 120                   | 2                  | 420                 |
| Sunset Cruise                                           | Luxury Dhoni         | 600         | 4      | 115                   | 1                  | 420                 |
| Private Sunset Dolphin Cruise                           | Luxury Dhoni         | 1150        | 4      | 135                   | 2                  | 420                 |
| Glass Bottom Boat                                       | Glass Bottom<br>Boat | 550         | 4      | 90                    | 1                  | 375                 |
| Private Lucky Dolphin Cruise                            | Speed Boat           | 370         | 3      | 95                    | 1                  | 370                 |
|                                                         | Luxury Dhoni         | 890         | 4      | 95                    | 2                  | 420                 |
| Private Single Dive                                     | Luxury Dhoni         | 985         | 4      | 100                   | 2                  | 420                 |
| Private Double Dive                                     | Luxury Dhoni         | 1700        | 4      | 100                   | 4                  | 420                 |