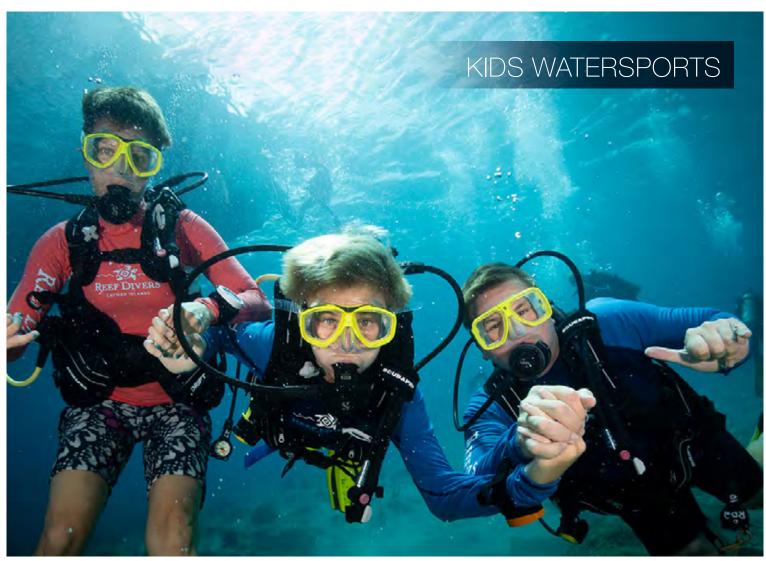

## **DIVING**

Bubble Maker USD 160 (for kids ages 8-9)

Discover Scuba Diving USD 260 (for kids 10+ years old)

Scuba Diver Course USD 715 (for kids 10+ years old)