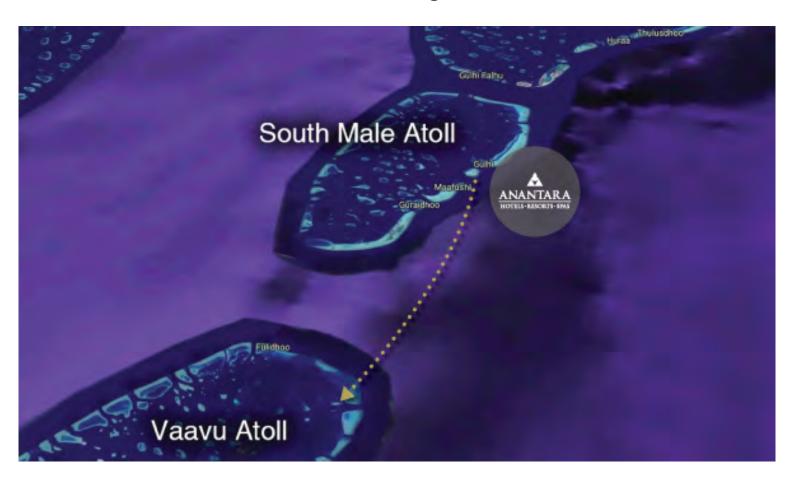

PVT PHOTOGRAPHER TRIP

USD 420

Includes: Drone photos, Underwater Photos and a Private Photographer

GUIDE MAP

## Nurse Shark Snorkeling in Vaavu Atoll

Whale Shark Snorkeling in Ari Atoll

| PRIVATE TRIP                                            | BOAT                 | PRICE (USD) | GUESTS | EXTRA<br>GUESTS (USD) | DURATION<br>(HOUR) | EXTRA<br>HOUR (USD) |
|---------------------------------------------------------|----------------------|-------------|--------|-----------------------|--------------------|---------------------|
| Whale Shark Snorkeling                                  | Gulf Craft           | 2970        | 4      | 495                   | 8                  | 450                 |
| Nurse Shark Snorkeling or Stingray                      | Gulf Craft           | 1800        | 3      | 275                   | 2.5                | 450                 |
| Nurse Shark or Stingray + Turtle                        | Gulf Craft           | 2400        | 3      | 275                   | 3.5                | 450                 |
| Nurse Shark or Stingray + Turtle + Dolphin Snorkeling   | Gulf Craft           | 2700        | 3      | 275                   | 4                  | 450                 |
| Dolphin Snorkeling                                      | Gulf Craft           | 1300        | 3      | 205                   | 2                  | 450                 |
|                                                         | Parasailing Boat     | 1100        | 3      | 205                   | 2                  | 425                 |
|                                                         | Speed Boat           | 900         | 3      | 205                   | 2                  | 370                 |
| Turtle or Coral Garden                                  | Gulf Craft           | 1050        | 3      | 175                   | 2                  | 450                 |
|                                                         | Luxury Dhoni         | 1100        | 4      | 175                   | 2                  | 420                 |
|                                                         | Parasailing Boat     | 850         | 3      | 175                   | 2                  | 425                 |
|                                                         | Speed Boat           | 740         | 3      | 175                   | 2                  | 370                 |
| Turtle or Manta + Dolphin or<br>Coral Garden Snorkeling | Gulf Craft           | 1600        | 3      | 205                   | 3                  | 450                 |
|                                                         | Parasailing Boat     | 1400        | 3      | 205                   | 3                  | 425                 |
|                                                         | Speed Boat           | 1150        | 3      | 205                   | 3                  | 370                 |
| Sunset Fishing                                          | Luxury Dhoni         | 985         | 4      | 120                   | 2                  | 420                 |
| Sunset Cruise                                           | Luxury Dhoni         | 600         | 4      | 115                   | 1                  | 420                 |
| Private Sunset Dolphin Cruise                           | Luxury Dhoni         | 1150        | 4      | 135                   | 2                  | 420                 |
| Glass Bottom Boat                                       | Glass Bottom<br>Boat | 550         | 4      | 90                    | 1                  | 375                 |
| Private Lucky Dolphin Cruise                            | Speed Boat           | 370         | 3      | 95                    | 1                  | 370                 |
|                                                         | Luxury Dhoni         | 890         | 4      | 95                    | 2                  | 420                 |
| Private Single Dive                                     | Luxury Dhoni         | 985         | 4      | 100                   | 2                  | 420                 |
| Private Double Dive                                     | Luxury Dhoni         | 1700        | 4      | 100                   | 4                  | 420                 |