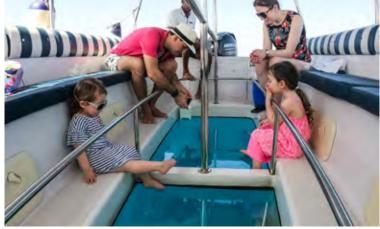

## GLASS BOTTOM BOAT TRIP

Discover the world below from the comfort of a boat.

45 mins trip USD 90 Adult USD 45 Child (kids ages 3-11)