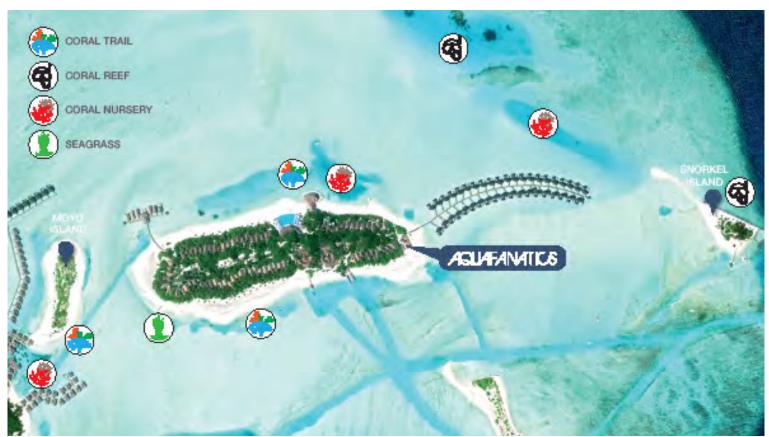

PVT PHOTOGRAPHER TRIP

USD 420

Includes: Drone photos, Underwater Photos and a Private Photographer

GUIDE MAP

## Nurse Shark Snorkeling in Vaavu Atoll

Whale Shark Snorkeling in Ari Atoll

| PRIVATE TRIP                                            | BOAT                 | PRICE (USD) | GUESTS | EXTRA<br>GUESTS (USD) | DURATION<br>(HOUR) | EXTRA<br>HOUR (USD) |
|---------------------------------------------------------|----------------------|-------------|--------|-----------------------|--------------------|---------------------|
| Whale Shark Snorkeling                                  | Gulf Craft           | 2970        | 4      | 495                   | 8                  | 450                 |
| Nurse Shark Snorkeling or Stingray                      | Gulf Craft           | 1800        | 3      | 275                   | 2.5                | 450                 |
| Nurse Shark or Stingray + Turtle                        | Gulf Craft           | 2400        | 3      | 275                   | 3.5                | 450                 |
| Nurse Shark or Stingray + Turtle + Dolphin Snorkeling   | Gulf Craft           | 2700        | 3      | 275                   | 4                  | 450                 |
| Dolphin Snorkeling                                      | Gulf Craft           | 1300        | 3      | 205                   | 2                  | 450                 |
|                                                         | Parasailing Boat     | 1100        | 3      | 205                   | 2                  | 425                 |
|                                                         | Speed Boat           | 900         | 3      | 205                   | 2                  | 370                 |
| Turtle or Coral Garden                                  | Gulf Craft           | 1050        | 3      | 175                   | 2                  | 450                 |
|                                                         | Luxury Dhoni         | 1100        | 4      | 175                   | 2                  | 420                 |
|                                                         | Parasailing Boat     | 850         | 3      | 175                   | 2                  | 425                 |
|                                                         | Speed Boat           | 740         | 3      | 175                   | 2                  | 370                 |
| Turtle or Manta + Dolphin or<br>Coral Garden Snorkeling | Gulf Craft           | 1600        | 3      | 205                   | 3                  | 450                 |
|                                                         | Parasailing Boat     | 1400        | 3      | 205                   | 3                  | 425                 |
|                                                         | Speed Boat           | 1150        | 3      | 205                   | 3                  | 370                 |
| Sunset Fishing                                          | Luxury Dhoni         | 985         | 4      | 120                   | 2                  | 420                 |
| Sunset Cruise                                           | Luxury Dhoni         | 600         | 4      | 115                   | 1                  | 420                 |
| Private Sunset Dolphin Cruise                           | Luxury Dhoni         | 1150        | 4      | 135                   | 2                  | 420                 |
| Glass Bottom Boat                                       | Glass Bottom<br>Boat | 550         | 4      | 90                    | 1                  | 375                 |
| Private Lucky Dolphin Cruise                            | Speed Boat           | 370         | 3      | 95                    | 1                  | 370                 |
|                                                         | Luxury Dhoni         | 890         | 4      | 95                    | 2                  | 420                 |
| Private Single Dive                                     | Luxury Dhoni         | 985         | 4      | 100                   | 2                  | 420                 |
| Private Double Dive                                     | Luxury Dhoni         | 1700        | 4      | 100                   | 4                  | 420                 |