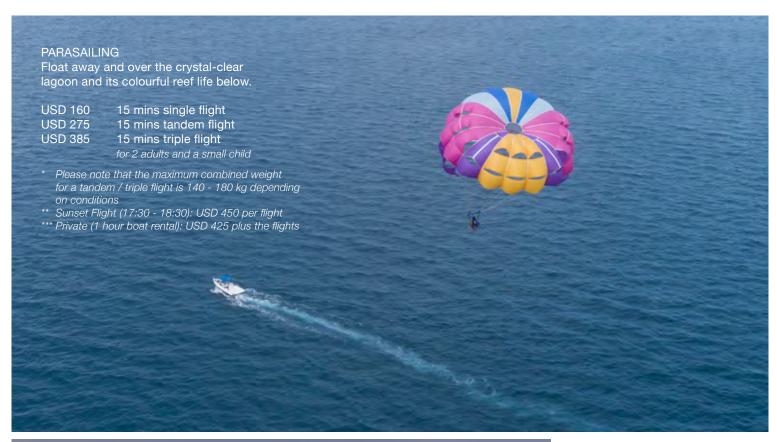

1.30 pm (Full Day) USD 2,050

5.30 am - 9.30 am / 2.00 pm - 6.00 pm (Half Day) USD 1,400

\* Price is up to 4 guests, additional guests will be charged extra USD 200.

\*\* Upon request live bait for Big Game fishing USD 280 extra.

#### SUNSET FISHING

Bottom line fishing the Maldivian way.

5.30 pm - 7.30 pm USD 120 Adult USD 60 Child (kids ages 3-11) USD 985 Private\*

\* Price is for up to 4 guests, additional guests will be charged extra USD 115.

\*\* Fish Cooking: only possible next day for lunch or dinner

## TEA TIME LOCAL ISLAND TRIP

Experience authentic Maldives. Visit a local island to see traditional coral houses and local shops. As well as enjoy a afternoon tea/coffee with traditional Maldivian snacks.

2.00 pm - 5.00 pm USD 135 Adult USD 68 Child (kids ages 3-11)













POWER SPORTS Experience the thrill. Waterski, Monoski or Wakeboard.

USD 115 15 mins session USD 140 20 mins lesson





USD 105 15 mins USD 185 30 mins USD 335 60 mins



**ELECTRIC JET SUP** Explore the lagoon effortlessly.

USD 105 60 mins

\* Up to 10 Km/H | The Manta has two riding modes. Can ride with one adult and up to 2 small kids.







#### GLASS KAYAK

USD 70 per hour

#### WIND SURFING

Feel the wind while surfing and sailing. The perfect match of energy and tranquillity.

USD 90 per hour (Rental) USD 130 per hour (Lesson) \* Lessons are per person.

## E-FOIL SURF BOARD

For the experienced rider to glide on the open sea

USD 270 per person 30 mins







## **DIVING**

Bubble Maker USD 160 (for kids ages 8-9)

Discover Scuba Diving USD 260 (for kids 10+ years old)

Scub