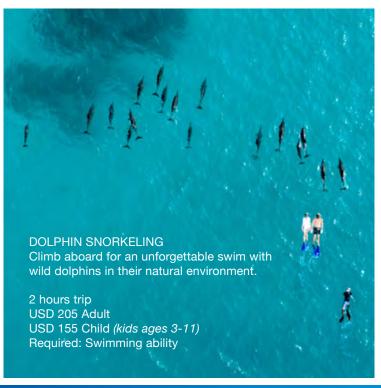

# CRUISE ALONGSIDE MAJESTIC DOLPHINS AS THEY LEAP INTO THE MIST-FILLED AIR.

#### SUNSET DOLPHIN CRUISE

Includes sparkeling wine or juice and tropical fruits

2 hours trip USD 135 Adult USD 68 Child (kids ages 3-11) USD 1,150 Private\*

\* Price is for up to 4 guests, additional guests will be charged extra USD 135

#### LUCKY DOLPHIN CRUISE

1.5 hours trip USD 95 Adult USD 45 Child (kids ages 3-11) USD 890 Private\*

\* Price is for up to 4 guests, additional guests will be charged extra USD 95