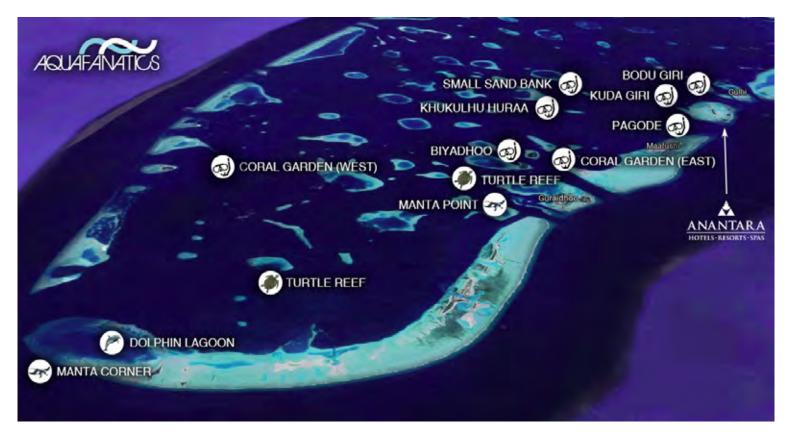

PVT PHOTOGRAPHER TRIP

USD 420

Includes: Drone photos, Underwater Photos and a Private Photographer

GUIDE MAP

## Nurse Shark Snorkeling in Vaavu Atoll

Whale Shark Snorkeling in Ari Atoll

| PRIVATE TRIP                                            | BOAT                 | PRICE (USD) | GUESTS | EXTRA<br>GUESTS (USD) | DURATION<br>(HOUR) | EXTRA<br>HOUR (USD) |
|---------------------------------------------------------|----------------------|-------------|--------|-----------------------|--------------------|---------------------|
| Whale Shark Snorkeling                                  | Gulf Craft           | 2970        | 4      | 495                   | 8                  | 450                 |
| Nurse Shark Snorkeling or Stingray                      | Gulf Craft           | 1800        | 3      | 275                   | 2.5                | 450                 |
| Nurse Shark or Stingray + Turtle                        | Gulf Craft           | 2400        | 3      | 275                   | 3.5                | 450                 |
| Nurse Shark or Stingray + Turtle + Dolphin Snorkeling   | Gulf Craft           | 2700        | 3      | 275                   | 4                  | 450                 |
| Dolphin Snorkeling                                      | Gulf Craft           | 1300        | 3      | 205                   | 2                  | 450                 |
|                                                         | Parasailing Boat     | 1100        | 3      | 205                   | 2                  | 425                 |
|                                                         | Speed Boat           | 900         | 3      | 205                   | 2                  | 370                 |
| Turtle or Coral Garden                                  | Gulf Craft           | 1050        | 3      | 175                   | 2                  | 450                 |
|                                                         | Luxury Dhoni         | 1100        | 4      | 175                   | 2                  | 420                 |
|                                                         | Parasailing Boat     | 850         | 3      | 175                   | 2                  | 425                 |
|                                                         | Speed Boat           | 740         | 3      | 175                   | 2                  | 370                 |
| Turtle or Manta + Dolphin or<br>Coral Garden Snorkeling | Gulf Craft           | 1600        | 3      | 205                   | 3                  | 450                 |
|                                                         | Parasailing Boat     | 1400        | 3      | 205                   | 3                  | 425                 |
|                                                         | Speed Boat           | 1150        | 3      | 205                   | 3                  | 370                 |
| Sunset Fishing                                          | Luxury Dhoni         | 985         | 4      | 120                   | 2                  | 420                 |
| Sunset Cruise                                           | Luxury Dhoni         | 600         | 4      | 115                   | 1                  | 420                 |
| Private Sunset Dolphin Cruise                           | Luxury Dhoni         | 1150        | 4      | 135                   | 2                  | 420                 |
| Glass Bottom Boat                                       | Glass Bottom<br>Boat | 550         | 4      | 90                    | 1                  | 375                 |
| Private Lucky Dolphin Cruise                            | Speed Boat           | 370         | 3      | 95                    | 1                  | 370                 |
|                                                         | Luxury Dhoni         | 890         | 4      | 95                    | 2                  | 420                 |
| Private Single Dive                                     | Luxury Dhoni         | 985         | 4      | 100                   | 2                  | 420                 |
| Private Double Dive                                     | Luxury Dhoni         | 1700        | 4      | 100                   | 4                  | 420                 |