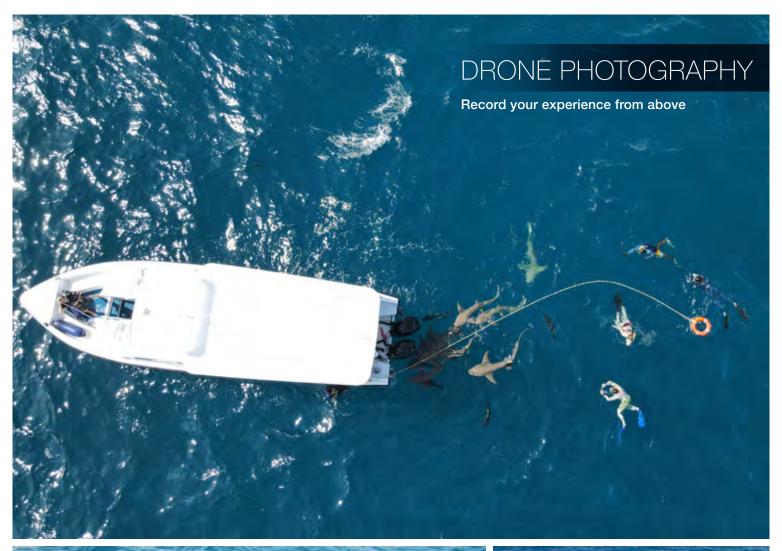

## PVT PHOTOGRAPHER WATER SPORTS USD 420

Includes: Drone photos, GoPro pictures and a private photographer for three watersports activities

\* For three watersports activities

Note: The Activities must be conducted the same day consecutively.

PVT PHOTOGRAPHER TRIP

USD 420

Includes: Drone photos, Underwater Photos and a Private Photographer

GUIDE MAP