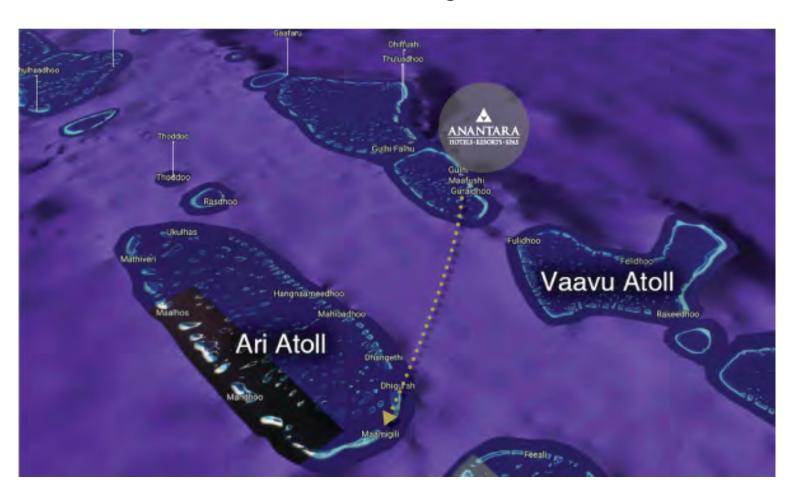

## Nurse Shark Snorkeling in Vaavu Atoll

Whale Shark Snorkeling in Ari Atoll

| PRIVATE TRIP                                            | BOAT                 | PRICE (USD) | GUESTS | EXTRA<br>GUESTS (USD) | DURATION<br>(HOUR) | EXTRA<br>HOUR (USD) |
|---------------------------------------------------------|----------------------|-------------|--------|-----------------------|--------------------|---------------------|
| Whale Shark Snorkeling                                  | Gulf Craft           | 2970        | 4      | 495                   | 8                  | 450                 |
| Nurse Shark Snorkeling or Stingray                      | Gulf Craft           | 1800        | 3      | 275                   | 2.5                | 450                 |
| Nurse Shark or Stingray + Turtle                        | Gulf Craft           | 2400        | 3      | 275                   | 3.5                | 450                 |
| Nurse Shark or Stingray + Turtle + Dolphin Snorkeling   | Gulf Craft           | 2700        | 3      | 275                   | 4                  | 450                 |
| Dolphin Snorkeling                                      | Gulf Craft           | 1300        | 3      | 205                   | 2                  | 450                 |
|                                                         | Parasailing Boat     | 1100        | 3      | 205                   | 2                  | 425                 |
|                                                         | Speed Boat           | 900         | 3      | 205                   | 2                  | 370                 |
| Turtle or Coral Garden                                  | Gulf Craft           | 1050        | 3      | 175                   | 2                  | 450                 |
|                                                         | Luxury Dhoni         | 1100        | 4      | 175                   | 2                  | 420                 |
|                                                         | Parasailing Boat     | 850         | 3      | 175                   | 2                  | 425                 |
|                                                         | Speed Boat           | 740         | 3      | 175                   | 2                  | 370                 |
| Turtle or Manta + Dolphin or<br>Coral Garden Snorkeling | Gulf Craft           | 1600        | 3      | 205                   | 3                  | 450                 |
|                                                         | Parasailing Boat     | 1400        | 3      | 205                   | 3                  | 425                 |
|                                                         | Speed Boat           | 1150        | 3      | 205                   | 3                  | 370                 |
| Sunset Fishing                                          | Luxury Dhoni         | 985         | 4      | 120                   | 2                  | 420                 |
| Sunset Cruise                                           | Luxury Dhoni         | 600         | 4      | 115                   | 1                  | 420                 |
| Private Sunset Dolphin Cruise                           | Luxury Dhoni         | 1150        | 4      | 135                   | 2                  | 420                 |
| Glass Bottom Boat                                       | Glass Bottom<br>Boat | 550         | 4      | 90                    | 1                  | 375                 |
| Private Lucky Dolphin Cruise                            | Speed Boat           | 370         | 3      | 95                    | 1                  | 370                 |
|                                                         | Luxury Dhoni         | 890         | 4      | 95                    | 2                  | 420                 |
| Private Single Dive                                     | Luxury Dhoni         | 985         | 4      | 100                   | 2                  | 420                 |
| Private Double Dive                                     | Luxury Dhoni         | 1700        | 4      | 100                   | 4                  | 420                 |