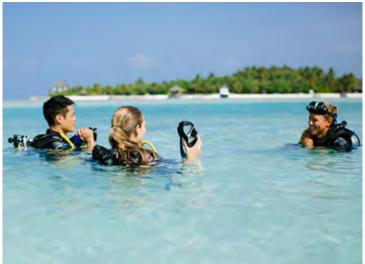

## **DIVING**

Bubble Maker USD 160 (for kids ages 8-9)

Discover Scuba Diving USD 260 (for kids 10+ years old)

Scuba Diver Course USD 715 (for kids 10+ years old)