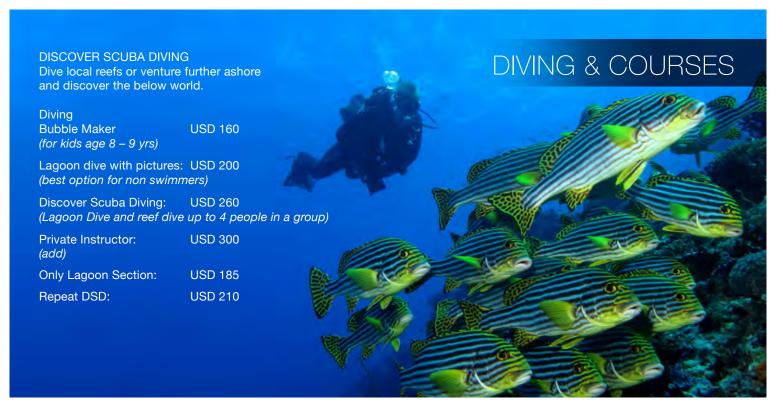

## **DIVING**

Bubble Maker USD 160 (for kids ages 8-9)

Discover Scuba Diving USD 260 (for kids 10+ years old)

Scuba Diver Course USD 715 (for kids 10+ years old)