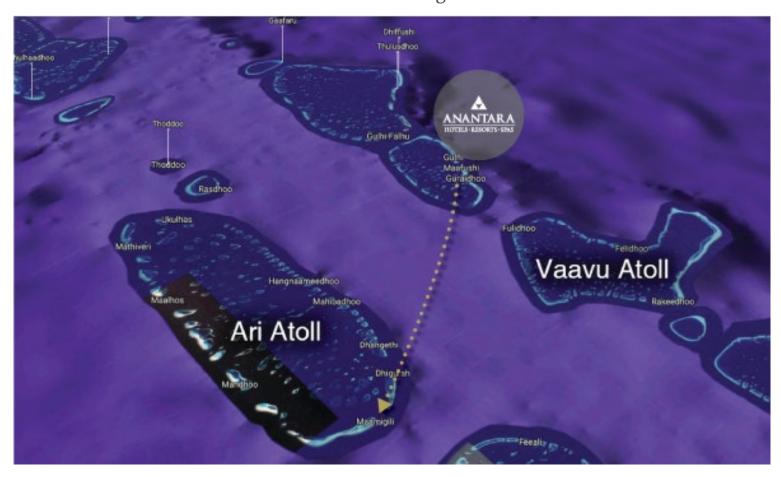

# Whale Shark Snorkeling in Ari Atoll

| PRIVATE TRIP                  | BOAT              | PRICE (USD) | GUESTS | EXTRA<br>GUESTS (USD) | DURATION<br>(HOUR) | EXTRA HOUR<br>(USD) |
|-------------------------------|-------------------|-------------|--------|-----------------------|--------------------|---------------------|
| Whale Shark Snorkeling        | Gulf Craft        | 2970        | 4      | 495                   | 8                  | 450                 |
| Nurse Shark Snorkeling        | Gulf Craft        | 1800        | 3      | 275                   | 2                  | 450                 |
|                               | Luxury Dhoni      | 1800        | 3      | 275                   | 2                  | 450                 |
|                               | Speed Boat        | 1250        | 3      | 275                   | 2                  | 450                 |
| Vaavu - Wow Explore           | Gulf Craft        | 2700        | 3      | 275                   | 5                  | 450                 |
| Dolphin Snorkeling            | Gulf Craft        | 1300        | 3      | 205                   | 2                  | 450                 |
|                               | Speed Boat        | 900         | 3      | 205                   | 2                  | 370                 |
| Snorkeling Safari             | Luxury Dhoni      | 1250        | 4      | 175                   | 2                  | 420                 |
|                               | Speed Boat        | 915         | 3      | 175                   | 2                  | 370                 |
| Sunset Fishing                | Luxury Dhoni      | 985         | 4      | 120                   | 2                  | 420                 |
| Sunset Cruise                 | Luxury Dhoni      | 600         | 4      | 115                   | 1                  | 420                 |
| Private Sunset Dolphin Cruise | Luxury Dhoni      | 1150        | 4      | 135                   | 2                  | 420                 |
| Glass Bottom Boat             | Glass Bottom Boat | 550         | 4      | 90                    | 1                  | 375                 |
| Private Lucky Dolphin Cruise  | Speed Boat        | 370         | 3      | 95                    | 1                  | 370                 |
|                               | Luxury Dhoni      | 890         | 4      | 95                    | 2                  | 420                 |
| Private Single Dive           | Luxury Dhoni      | 985         | 4      | 100                   | 2                  | 420                 |
| Private Double Dive           | Luxury Dhoni      | 1700        | 4      | 100                   | 4                  | 420                 |