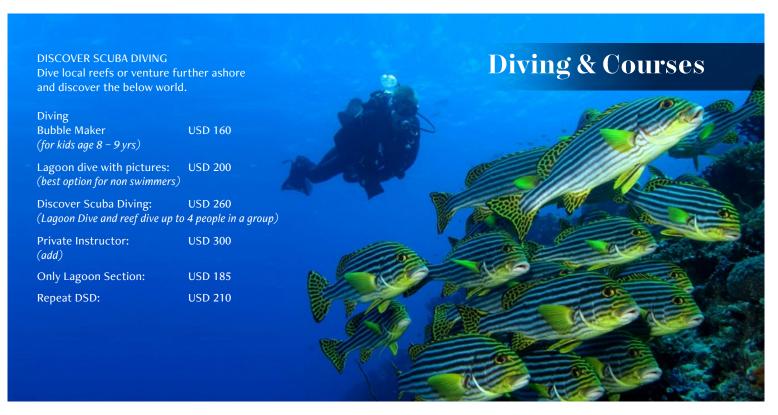

### DIVING

Bubble Maker USD 160 (for kids ages 8-9)

Discover Scuba Diving USD 260 (for kids 10+ years old)

Scuba Diver Course USD 715 (for kids 10+ years old)

WATERSPORTS

Seabob (15 mins) USD 105 Kids Waterski USD 100 Knee Board USD 100