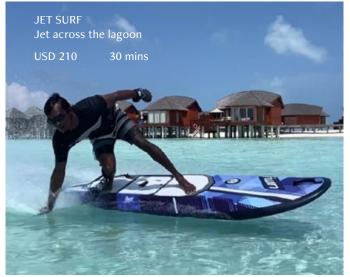

am - 1:30 pm (*Full Day*) USD 2,050

5:30 am - 9:30 am / 2:00 pm - 6:00 pm (*Half Day*) USD 1,400

- \* Price is up to 4 quests, additional quests will be charged extra USD 200.
- \*\* Upon request live bait for Big Game fishing USD 280 extra.

### SUNSET FISHING

Bottom line fishing the Maldivian way.

5:30 pm - 7:30 pm USD 120 Adult USD 60 Child (*kids ages 3-11*) USD 985 Private\*

- \* Price is for up to 4 guests, additional guests will be charged extra USD 115.
- \*\* Fish Cooking: only possible next day for lunch or dinner

#### LOCAL ISLAND

Explore Guraidhoo, an authentic small island village. Take a leisurely walk around, discover the true essence of the Maldives, and don't forget to stop by the souvenir shops.

2:00 pm - 5:00 pm USD 135 Adult USD 68 Child (*kids ages 3-11*)













POWER SPORTS Experience the thrill. Waterski, Monoski or Wakeboard.

USD 115 15 mins session USD 140 20 mins lesson



SEA BOB
Feel the rush and be an underwater torpedo.

USD 105 15 mins USD 185 30 mins USD 335 60 mins



# ELECTRIC JET SUP Explore the lagoon effortlessly.

USD 105 60 mins
\* Up to 10 Km/H | The Manta has two riding modes.
Can ride with one adult and up to 2 small kids.









USD 90 per hour (Rental) USD 130 per hour (Lesson) \* Lessons are per person.



E-FOIL SURF BOARD
For the experienced rider
to glide on the open sea

USD 270 per person 30 mins







### DIVING

Bubble Maker USD 160 (for kids ages 8-9)

Discover Scuba Diving USD 260 (for kids 10+ years old)

Scuba Diver Course USD 715 (for kids 10+ years old)

WATERSPORTS

Seabob (15 mins) USD 105 Kids W