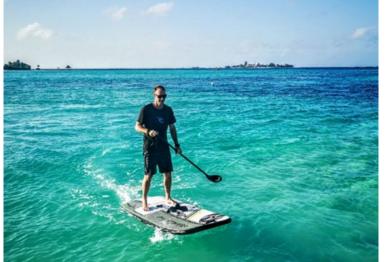

# ELECTRIC JET SUP Explore the lagoon effortlessly.

USD 105 60 mins
\* Up to 10 Km/H | The Manta has two riding modes.
Can ride with one adult and up to 2 small kids.

USD 90 per hour (Rental) USD 130 per hour (Lesson) \* Lessons are per person.