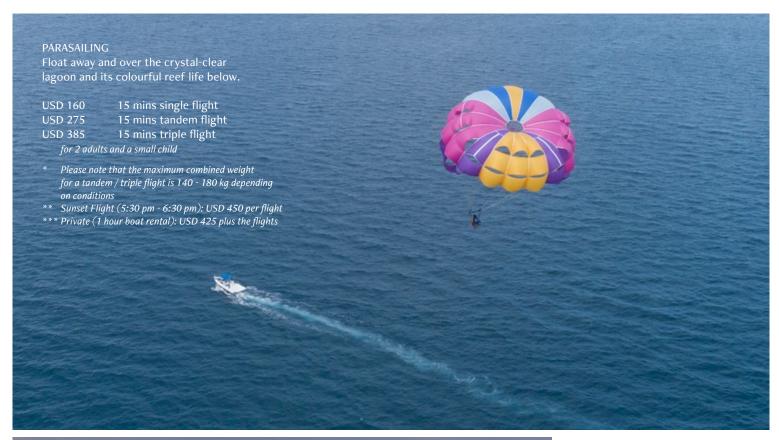

1:30 pm (*Full Day*) USD 2,050

5:30 am - 9:30 am / 2:00 pm - 6:00 pm (*Half Day*) USD 1,400

- \* Price is up to 4 quests, additional quests will be charged extra USD 200.
- \*\* Upon request live bait for Big Game fishing USD 280 extra.

### SUNSET FISHING

Bottom line fishing the Maldivian way.

5:30 pm - 7:30 pm USD 120 Adult USD 60 Child (*kids ages 3-11*) USD 985 Private\*

- \* Price is for up to 4 guests, additional guests will be charged extra USD 115.
- \*\* Fish Cooking: only possible next day for lunch or dinner

#### LOCAL ISLAND

Explore Guraidhoo, an authentic small island village. Take a leisurely walk around, discover the true essence of the Maldives, and don't forget to stop by the souvenir shops.

2:00 pm - 5:00 pm USD 135 Adult USD 68 Child (*kids ages 3-11*)













POWER SPORTS Experience the thrill. Waterski, Monoski or Wakeboard.

USD 115 15 mins session USD 140 20 mins lesson



SEA BOB
Feel the rush and be an underwater torpedo.

USD 105 15 mins USD 185 30 mins USD 335 60 mins



# ELECTRIC JET SUP Explore the lagoon effortlessly.

USD 105 60 mins
\* Up to 10 Km/H | The Manta has two riding modes.
Can ride with one adult and up to 2 small kids.









USD 90 per hour (Rental) USD 130 per hour (Lesson) \* Lessons are per person.



E-FOIL SURF BOARD
For the experienced rider
to glide on the open sea

USD 270 per person 30 mins







### DIVING

Bubble Maker USD 160 (for kids ages 8-9)

Discover Scuba Diving USD 260 (for kids 10+ years old)

Scuba Diver Course USD 715 (for kids 10+ years old)

WATERSPORTS

Seabob (15 mins) USD 105 Kids Water