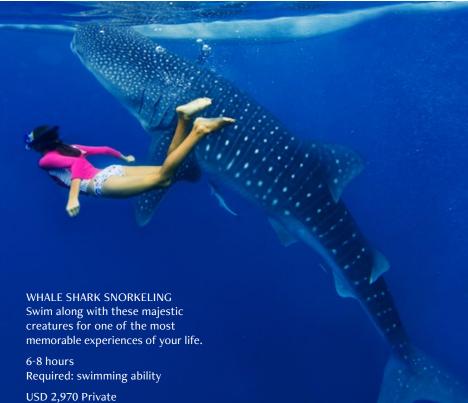

# Whale Shark Snorkeling in Ari Atoll

| PRIVATE TRIP                  | BOAT              | PRICE (USD) | GUESTS | EXTRA<br>GUESTS (USD) | DURATION<br>(HOUR) | EXTRA HOUR<br>(USD) |
|-------------------------------|-------------------|-------------|--------|-----------------------|--------------------|---------------------|
| Whale Shark Snorkeling        | Gulf Craft        | 2970        | 4      | 495                   | 8                  | 450                 |
| Nurse Shark Snorkeling        | Gulf Craft        | 1800        | 3      | 275                   | 2                  | 450                 |
|                               | Luxury Dhoni      | 1800        | 3      | 275                   | 2                  | 450                 |
|                               | Speed Boat        | 1250        | 3      | 275                   | 2                  | 450                 |
| Vaavu - Wow Explore           | Gulf Craft        | 2700        | 3      | 275                   | 5                  | 450                 |
| Dolphin Snorkeling            | Gulf Craft        | 1300        | 3      | 205                   | 2                  | 450                 |
|                               | Speed Boat        | 900         | 3      | 205                   | 2                  | 370                 |
| Snorkeling Safari             | Luxury Dhoni      | 1250        | 4      | 175                   | 2                  | 420                 |
|                               | Speed Boat        | 915         | 3      | 175                   | 2                  | 370                 |
| Sunset Fishing                | Luxury Dhoni      | 985         | 4      | 120                   | 2                  | 420                 |
| Sunset Cruise                 | Luxury Dhoni      | 600         | 4      | 115                   | 1                  | 420                 |
| Private Sunset Dolphin Cruise | Luxury Dhoni      | 1150        | 4      | 135                   | 2                  | 420                 |
| Glass Bottom Boat             | Glass Bottom Boat | 550         | 4      | 90                    | 1                  | 375                 |
| Private Lucky Dolphin Cruise  | Speed Boat        | 370         | 3      | 95                    | 1                  | 370                 |
|                               | Luxury Dhoni      | 890         | 4      | 95                    | 2                  | 420                 |
| Private Single Dive           | Luxury Dhoni      | 985         | 4      | 100                   | 2                  | 420                 |
| Private Double Dive           | Luxury Dhoni      | 1700        | 4      | 100                   | 4                  | 420                 |