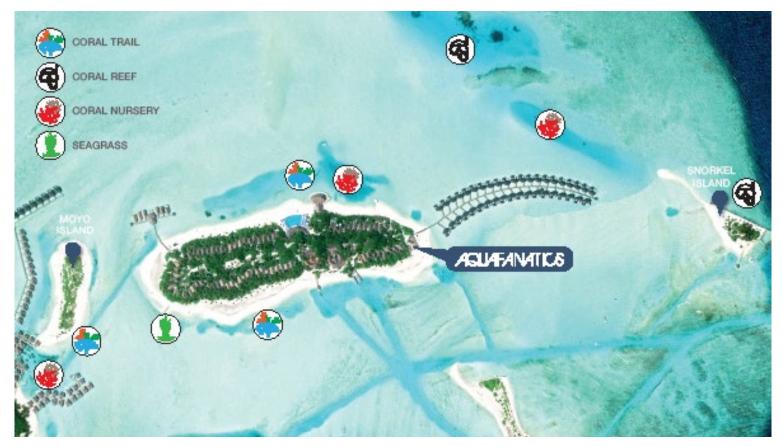

Please note that the shape of the island changes depending on the tide and season.

GLASS BOTTOM BOAT TRIP
Discover the world below from the comfort of a boat.

45 mins trip USD 90 Adult USD 45 Child (kids ages 3-11)