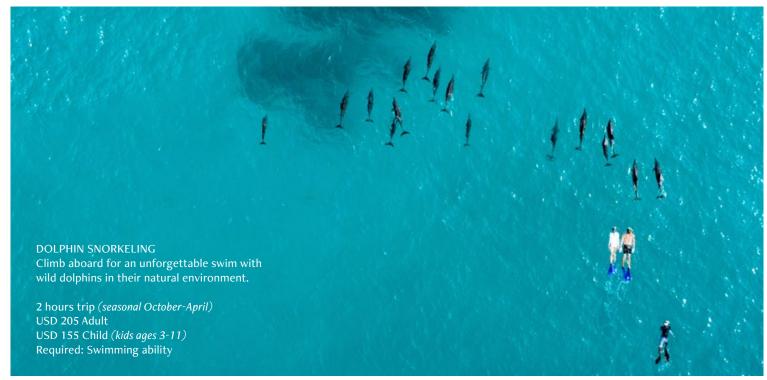

## CRUISE ALONGSIDE MAJESTIC DOLPHINS AS THEY LEAP INTO THE MIST-FILLED AIR.

### SUNSET DOLPHIN CRUISE

Includes sparkeling wine or juice and tropical fruits

2 hours trip USD 135 Adult USD 68 Child (kids ages 3-11) USD 1,150 Private\*

\* Price is for up to 4 guests, additional guests will be charged extra USD 135

### LUCKY DOLPHIN CRUISE

1.5 hours trip USD 95 Adult USD 45 Child (kids ages 3-11) USD 890 Private\*

\* Price is for up to 4 guests, additional guests will be charged extra USD 95