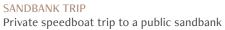

Price is for up to 4 guests, additional guests

will be charged extra USD 495

Please note that the shape of the island changes depending on the tide and season.

GLASS BOTTOM BOAT TRIP
Discover the world below from the comfort of a boat.

45 mins trip USD 90 Adult USD 45 Child (kids ages 3-11)