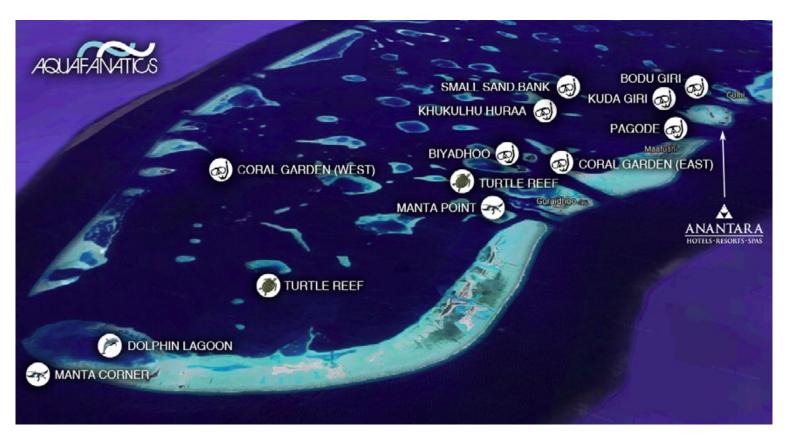

### **DIVING TRIPS**

(Dive prices include boat fee, tank and weights)

Single Dive: USD 110

Six to eleven dives: USD 105 per dive

Twelve or more dives: USD 100 per dive

Alimatha Night Dive: on request
Shark Tank Hulhumale: on request