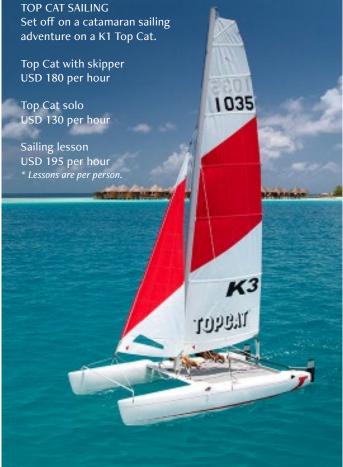

# ELECTRIC JET SUP Explore the lagoon effortlessly.

USD 105 60 mins
\* Up to 10 Km/H | The Manta has two riding modes.
Can ride with one adult and up to 2 small kids.

USD 90 per hour (Rental) USD 130 per hour (Lesson) \* Lessons are per person.