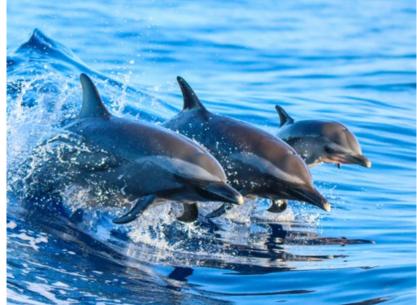

## CRUISE ALONGSIDE MAJESTIC DOLPHINS AS THEY LEAP INTO THE MIST-FILLED AIR.

### SUNSET DOLPHIN CRUISE

Includes sparkeling wine or juice and tropical fruits

2 hours trip USD 135 Adult USD 68 Child (kids ages 3-11) USD 1,150 Private\*

\* Price is for up to 4 guests, additional guests will be charged extra USD 135

### LUCKY DOLPHIN CRUISE

1.5 hours trip USD 95 Adult USD 45 Child (kids ages 3-11) USD 890 Private\*

\* Price is for up to 4 guests, additional guests will be charged extra USD 95