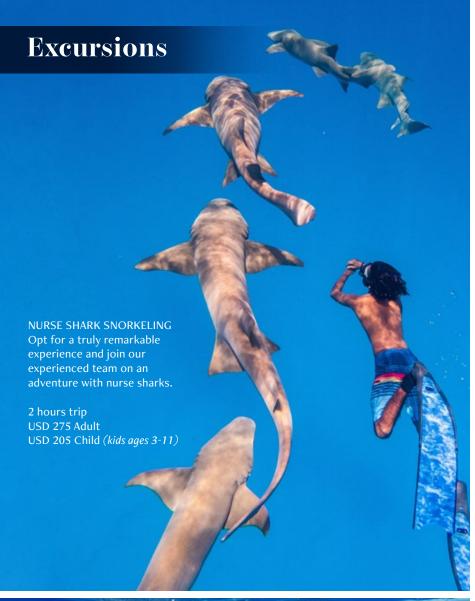

# Whale Shark Snorkeling in Ari Atoll

| PRIVATE TRIP                  | BOAT              | PRICE (USD) | GUESTS | EXTRA<br>GUESTS (USD) | DURATION<br>(HOUR) | EXTRA HOUR<br>(USD) |
|-------------------------------|-------------------|-------------|--------|-----------------------|--------------------|---------------------|
| Whale Shark Snorkeling        | Gulf Craft        | 2970        | 4      | 495                   | 8                  | 450                 |
| Nurse Shark Snorkeling        | Gulf Craft        | 1800        | 3      | 275                   | 2                  | 450                 |
|                               | Luxury Dhoni      | 1800        | 3      | 275                   | 2                  | 450                 |
|                               | Speed Boat        | 1250        | 3      | 275                   | 2                  | 450                 |
| Vaavu - Wow Explore           | Gulf Craft        | 2700        | 3      | 275                   | 5                  | 450                 |
| Dolphin Snorkeling            | Gulf Craft        | 1300        | 3      | 205                   | 2                  | 450                 |
|                               | Speed Boat        | 900         | 3      | 205                   | 2                  | 370                 |
| Snorkeling Safari             | Luxury Dhoni      | 1250        | 4      | 175                   | 2                  | 420                 |
|                               | Speed Boat        | 915         | 3      | 175                   | 2                  | 370                 |
| Sunset Fishing                | Luxury Dhoni      | 985         | 4      | 120                   | 2                  | 420                 |
| Sunset Cruise                 | Luxury Dhoni      | 600         | 4      | 115                   | 1                  | 420                 |
| Private Sunset Dolphin Cruise | Luxury Dhoni      | 1150        | 4      | 135                   | 2                  | 420                 |
| Glass Bottom Boat             | Glass Bottom Boat | 550         | 4      | 90                    | 1                  | 375                 |
| Private Lucky Dolphin Cruise  | Speed Boat        | 370         | 3      | 95                    | 1                  | 370                 |
|                               | Luxury Dhoni      | 890         | 4      | 95                    | 2                  | 420                 |
| Private Single Dive           | Luxury Dhoni      | 985         | 4      | 100                   | 2                  | 420                 |
| Private Double Dive           | Luxury Dhoni      | 1700        | 4      | 100                   | 4                  | 420                 |