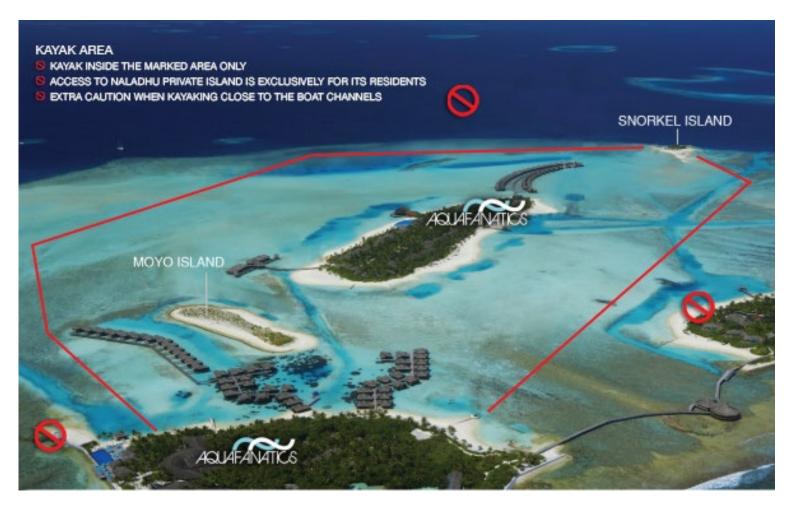

Please note that the shape of the island changes depending on the tide and season.

GLASS BOTTOM BOAT TRIP
Discover the world below from the comfort of a boat.

45 mins trip USD 90 Adult USD 45 Child (kids ages 3-11)