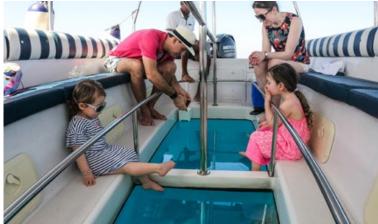

### **BIG GAME FISHING**

Fish in the deep waters of the Indian Ocean.

5:30 am - 1:30 pm (*Full Day*) USD 2,050

5:30 am - 9:30 am / 2:00 pm - 6:00 pm (*Half Day*) USD 1,400

- \* Price is up to 4 quests, additional quests will be charged extra USD 200.
- \*\* Upon request live bait for Big Game fishing USD 280 extra.