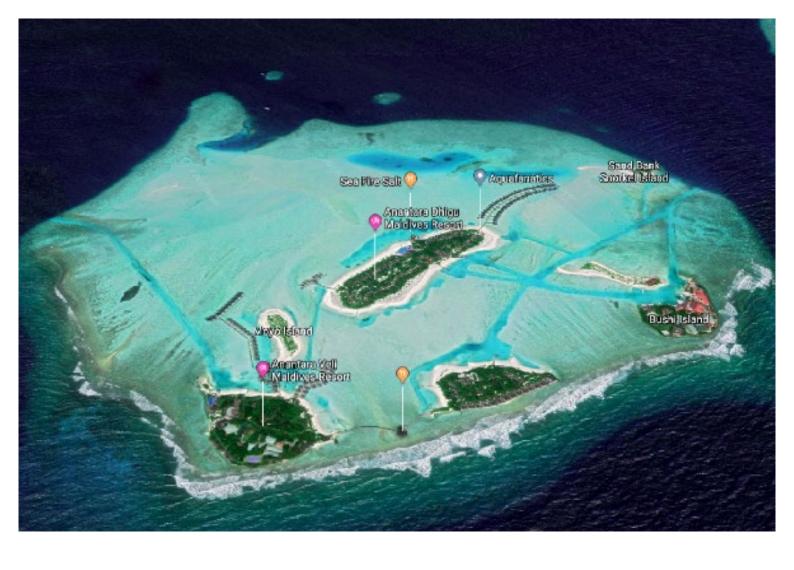

USD 110

Six to eleven dives: USD 105 per dive

Twelve or more dives: USD 100 per dive

Alimatha Night Dive: on request
Shark Tank Hulhumale: on request

Refresher Course: USD 220

(6 months to 1 year not diving, all equipment and one dive included)

Private Guide: USD 300

### DIVE EQUIPMENT

Complete set: USD 30 per dive

(BCD, regulator, computer & wetsuit)

One item: USD 10 per dive

(BCD, regulator, computer & wetsuit)

Early morning / night dive fee: USD 30 per dive

Torch rental: USD 15

(one torch and one back-up)

Nitrox fill (32%): Complimentary

Mask, fins & snorkel: Complimentary

15L cylinder: USD 10 per dive

Passenger Fee: USD 35

One day DAN Insurance Seven day DAN Insurance Fourteen day DAN Insurance USD 25 USD 45 USD 60











# Whale Shark Snorkeling in Ari Atoll









| PRIVATE TRIP                  | BOAT              | PRICE (USD) | GUESTS | EXTRA<br>GUESTS (USD) | DURATION<br>(HOUR) | EXTRA HOUR<br>(USD) |
|-------------------------------|-------------------|-------------|--------|-----------------------|--------------------|---------------------|
| Whale Shark Snorkeling        | Gulf Craft        | 2970        | 4      | 495                   | 8                  | 450                 |
| Nurse Shark Snorkeling        | Gulf Craft        | 1800        | 3      | 275                   | 2                  | 450                 |
|                               | Luxury Dhoni      | 1800        | 3      | 275                   | 2                  | 450                 |
|                               | Speed Boat        | 1250        | 3