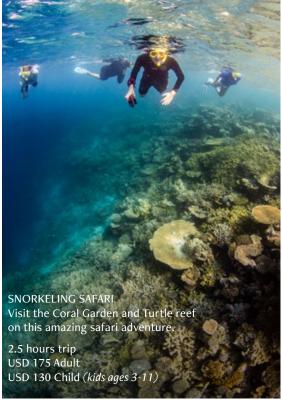

Please note that the shape of the island changes depending on the tide and season.

GLASS BOTTOM BOAT TRIP
Discover the world below from the comfort of a boat.

45 mins trip USD 90 Adult USD 45 Child (kids ages 3-11)