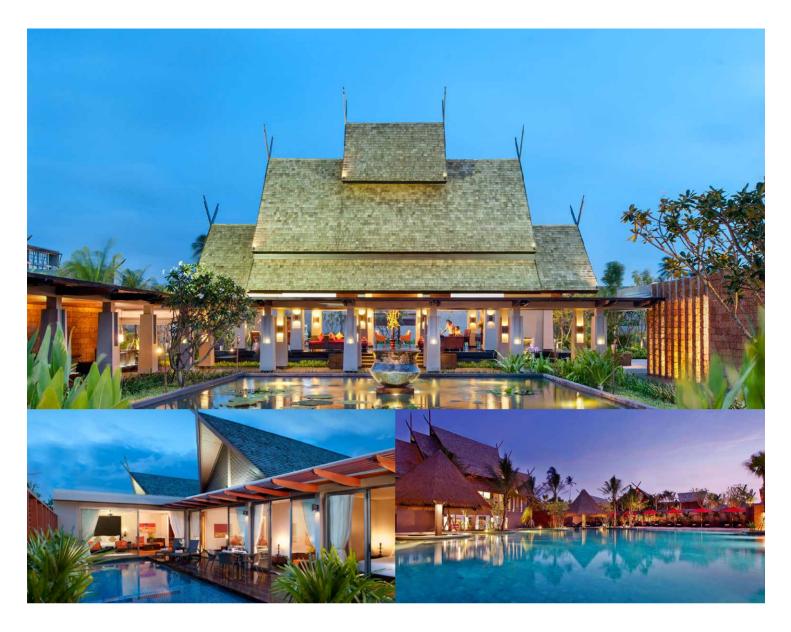

# ANANTARA VACATION CLUB MAI KHAO PHUKET

Anantara Vacation Club's signature resort in northwest Phuket offers a truly luxurious escape of scenic authenticity, yet is only 15 minutes from Phuket International Airport and a short drive from the bustling beaches of the south. Just a few minutes' walk away are the tranquil sun kissed sands of Mai Khao – Phuket's longest beach.

# KEY FEATURES OF THE RESORT

- Freeform swimming pool and Jacuzzi
- Children's wading pool
- Fitness studio
- Complimentary bicycles
- Thai inspired landscaped gardens and walkways
- Activities centre
- Kids' club, children's playground and childcare services
- Poolside sala bar
- All day dining restaurant, wine shop and take away deli
- Spice Spoons –
  Anantara Cooking School
- Anantara Spa at Anantara Phuket Villa
- Nearby Turtle Village featuring a mini supermarket, restaurants and specialty shops