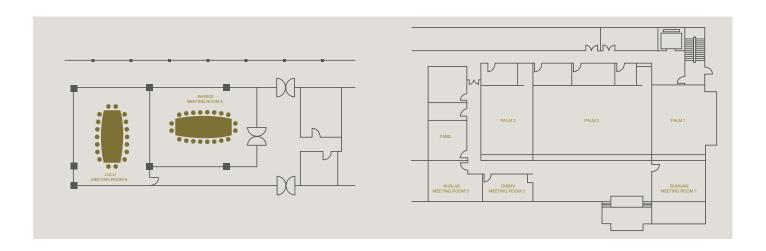

## Palm Ballroom (279sqm)

The Palm Ballroom is an ideal setting for an event or gathering. It can accommodate up to 250 guests and is equipped with state-of-the art audiovisual equipment. Our on-site catering service will ensure your guests enjoy a delightful culinary experience during the event. The ballroom can be divided into three individual rooms, which can accommodate up to 100 guests depending upon set-up.

## Meeting Rooms (22sqm - 85sqm)

Our comprehensive selection of event facilities and venues set the stage for successful corporate events, product launches, workshops etc. From an extravagant ballroom and foyer to six different elegantly appointed meeting rooms Anantara The Palm Dubai Resort is a destination for pure excellence.

| VENUE                      | AREA<br>(SQ. M) | DIMENSION | LOCATION        | THEATER | CLASS-<br>ROOM | CABARET | BOARD-<br>ROOM | U-SHAPE | BANQUET<br>DINNER | COCKTAIL<br>RECEPTION |
|----------------------------|-----------------|-----------|-----------------|---------|----------------|---------|----------------|---------|-------------------|-----------------------|
| The Palm<br>Ballroom       | 279             | 31x9      | Ground<br>Floor | 250     | 100            | 100     | 60             | 75      | 150               | 250                   |
| Palm 1<br>(window<br>side) | 76.5            | 8.5x9     | Ground<br>Floor | 45      | 30             | 25      | 24             | 20      | 30                | 45                    |
| Palm 2                     | 144             | 16x9      | Ground<br>Floor | 100     | 60             | 50      | 30             | 42      | 80                | 100                   |
| Palm 3                     | 58.5            | 6.5x9     | Ground<br>Floor | 40      | 25             | 25      | 24             | 20      | 30                | 45                    |
| Ballroom<br>Foyer Area     | 200             | 40x5      | Ground<br>Floor | -       | -              | -       | -              | -       | -                 | 100                   |
| Bumuan                     | 33.5            | 6.7x5     | Mezzanine       | 18      | 12             | 12      | 9              | 12      | -                 | -                     |
| Shishi                     | 22.2            | 6.5x3.5   | Mezzanine       | 12      | 8              | -       | 9              | -       | -                 | -                     |
| Khalas                     | 31.5            | 6.6x5.1   | Mezzanine       | 18      | 12             | 12      | 9              | 12      | -                 | -                     |
| Fard                       | 26              | 5.1x5.1   | Mezzanine       | 12      | 8              | -       | 9              | 8       | -                 | -                     |
| Khneize                    | 76.4            | 7.8x11    | Mezzanine       | 40      | 24             | 30      | 20             | 20      | 30                | 30                    |
| Lulu                       | 85.8            | 7.8x11    | Mezzanine       | 40      | 24             | 30      | 20             | 20      | 30                | 30                    |