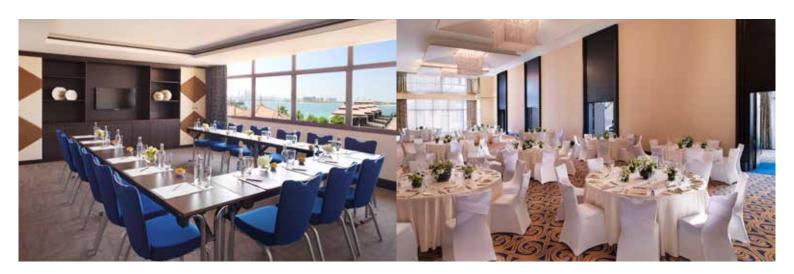

## Meeting & Event Venues

## Palm Ballroom (279sqm)

The Palm Ballroom is an ideal setting for an event or gathering. It can accommodate up to 250 guests and is equipped with state-of-the art audiovisual equipment. Our on-site catering service will ensure your guests enjoy a delightful culinary experience during the event. The ballroom can be divided into three individual rooms, which can accommodate up to 100 guests depending upon set-up.

## Meeting Rooms (22sqm - 85sqm)

Our comprehensive selection of event facilities and venues set the stage for successful corporate events, product launches, workshops etc. From an extravagant ballroom and foyer to six different elegantly appointed meeting rooms Anantara The Palm Dubai Resort is a destination for pure excellence.