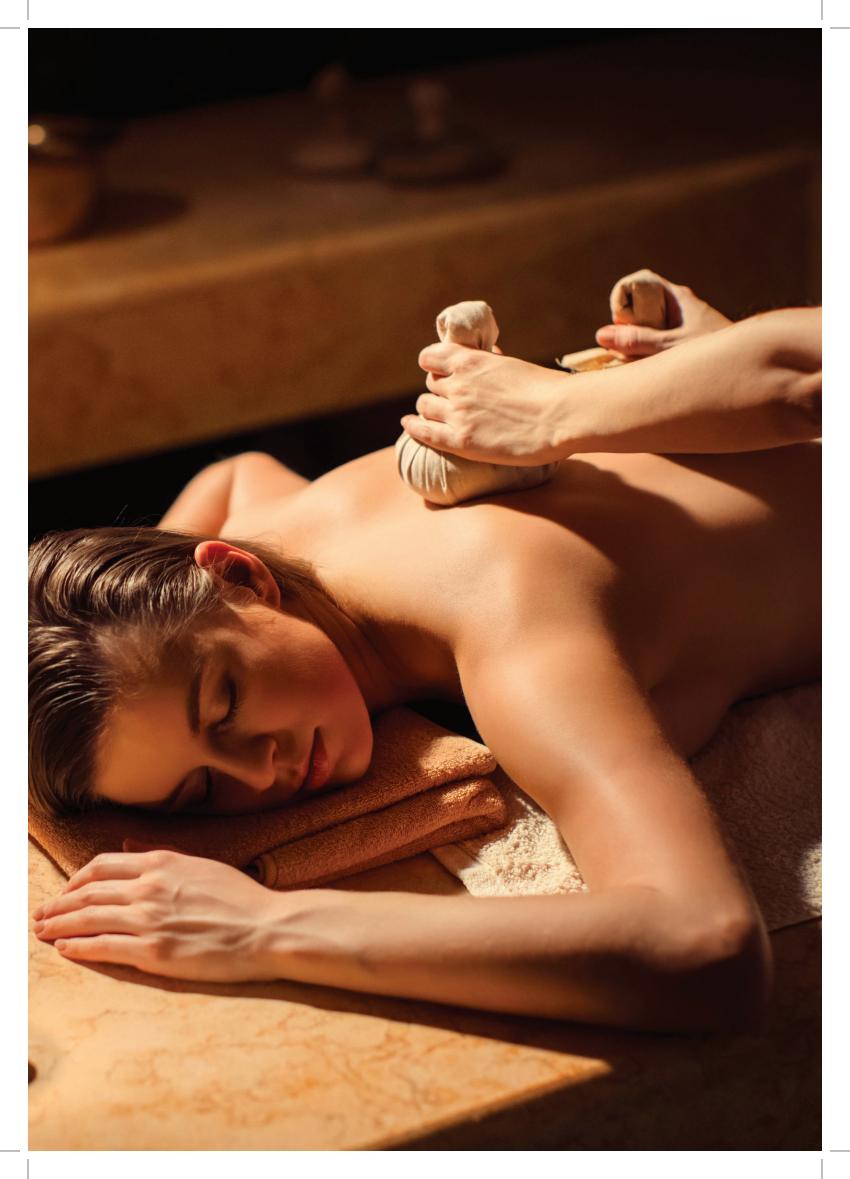

# **THAI HERBAL COMPRESS MASSAGE I THB 4,500** (90 minutes)

A selection of therapeutic Thai herbs are wrapped in a muslin compress, steamed and then applied to the body in gentle, circular and rolling movements. The herbs assist in healing ailments such as sore muscles, back pain, migraines, stress and anxiety.