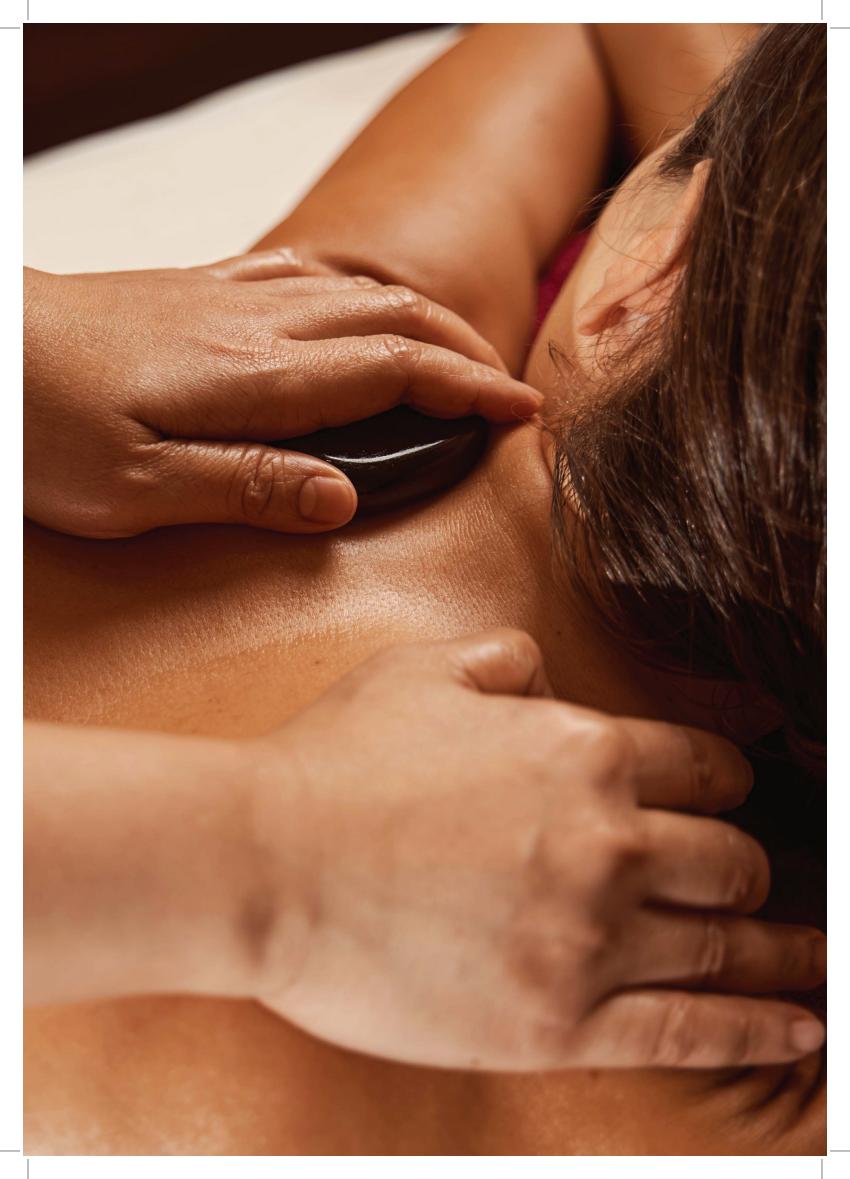

### **HOT STONE MASSAGE | THB 5,000**

(90 minutes)

Experience the deep penetrating heat and healing power of warm volcanic stones in a full body massage using traditional techniques to release muscular tension and balance the spirit. Small stones are placed on key energy points to stimulate and harmonise the chakras.