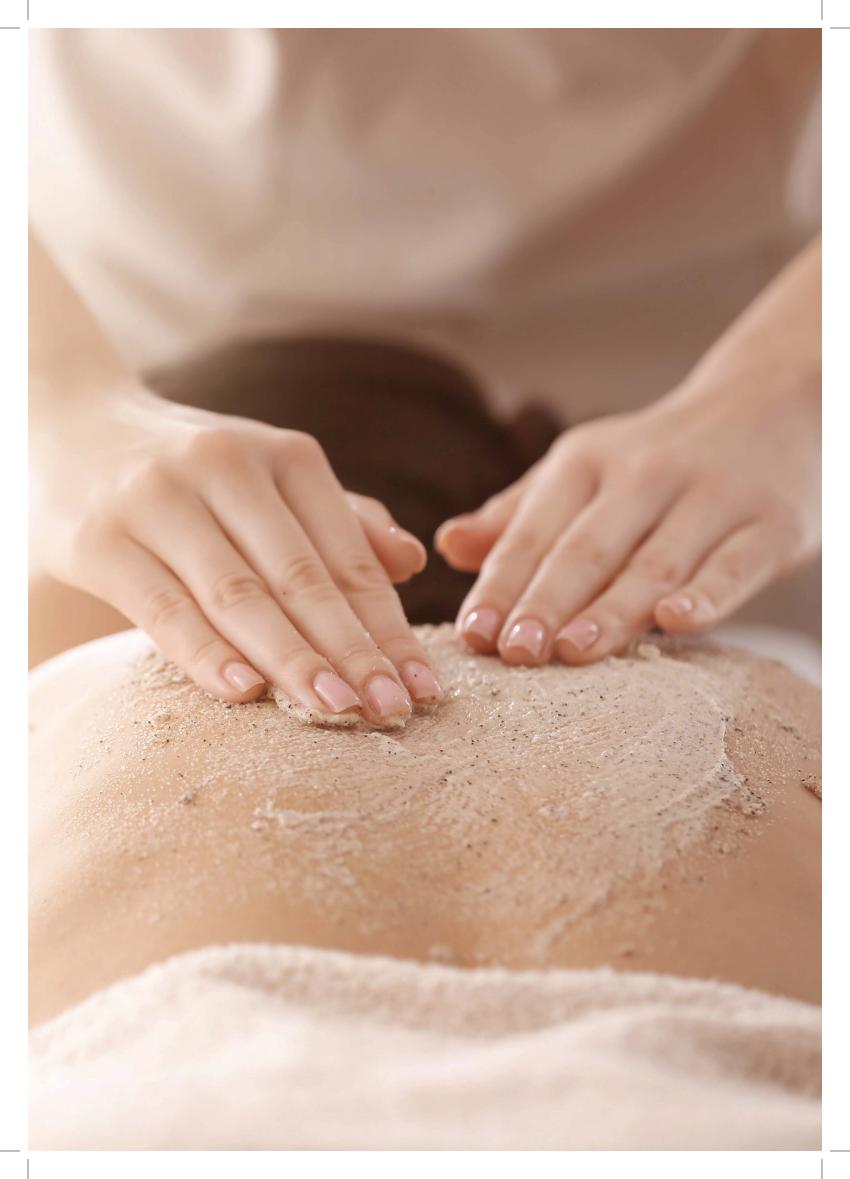

## **SCRUBS**

### ESSENCE WHITE COCONUT MINT SCRUB | THB 2,900

(60 minutes)

Healing, refreshing and richly moisturising, this exotic scrub removes dead cells, strengthens new skin and awakens the senses. Skin is left feeling silky smooth and glowing with vitality.

## **DETOXIFYING GREEN TEA SCRUB** I THB 2,900

(60 minutes)

Polish, nourish and rejuvenate your body with the therapeutic properties of an exfoliating green tea scrub.