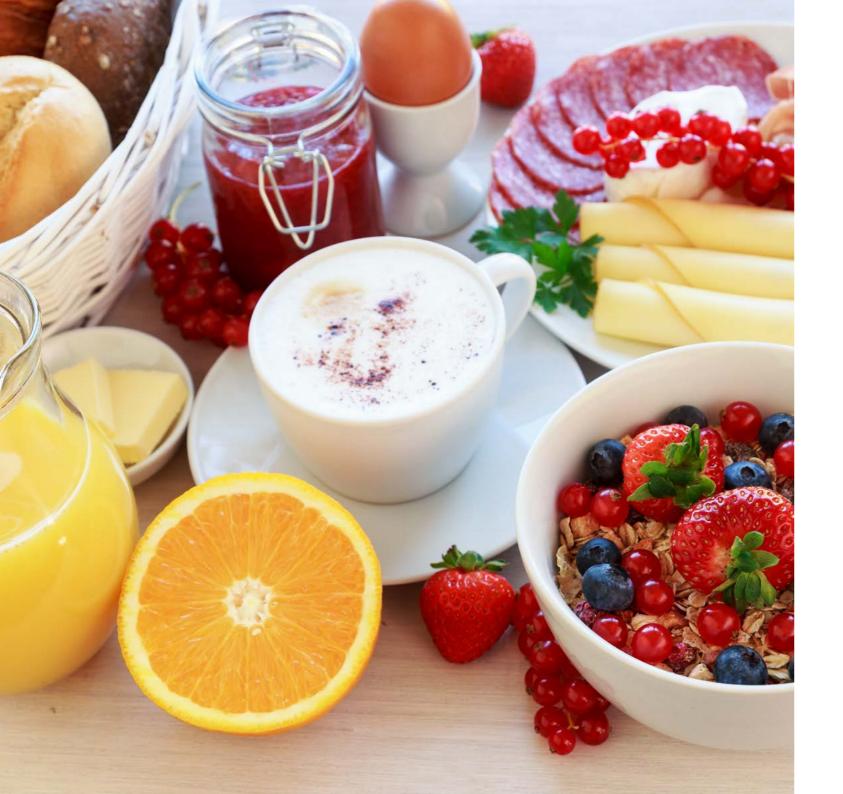

## BREAKFAST

Available from 7.00 am to 11.00 am

## CONTINENTAL

Selection of Fruit Juices Seasonal Fruits Choice of Bakery Selections Preserves and Butter Coffee, Decaffeinated Coffee or Tea

## FROM THE GRIDDLE

Waffles or Buttermilk Pancake Orange Cinnamon French Toast All of the above are served with Warm Maple Syrup or Hol

## BREAKFAST FAVOURITES

Eggs any Style, your choice of Chicken or Pork Sausages Honey Glazed Ham or Bacon Spanish Egg White Omelette, Potato, Black Olives, Ancho Traditional or Smoked Salmon Egg Benedict Sides: Chicken Sausages, Pork Sausages, Bacon, Crispy Hash Browns or Honey Glazed Ham