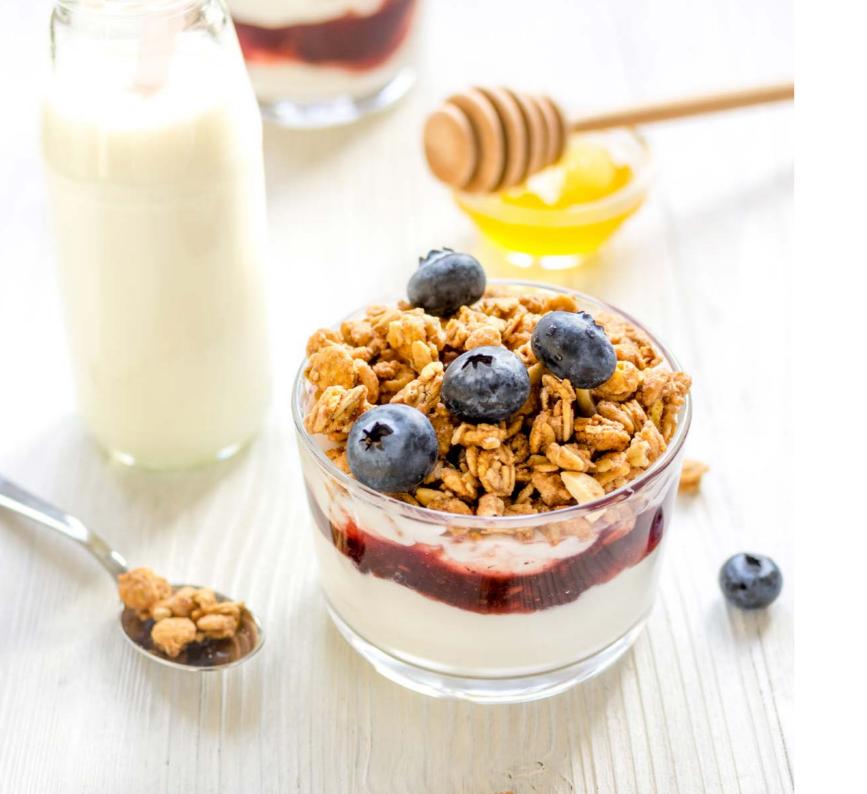

## CEREALS

Selection of Cereal or Homemade Granola 🎘 🔺 Hot Oatmeal, Brown Sugar or Maple Syrup

## DAIRY

Fruit, Plain or Low-Fat Yoghurt Yoghurt Parfait - Plain Yoghurt, Homemade Granola, Fresh Energy Smoothie - Low-Fat Yoghurt, Papaya, Banana, Ho