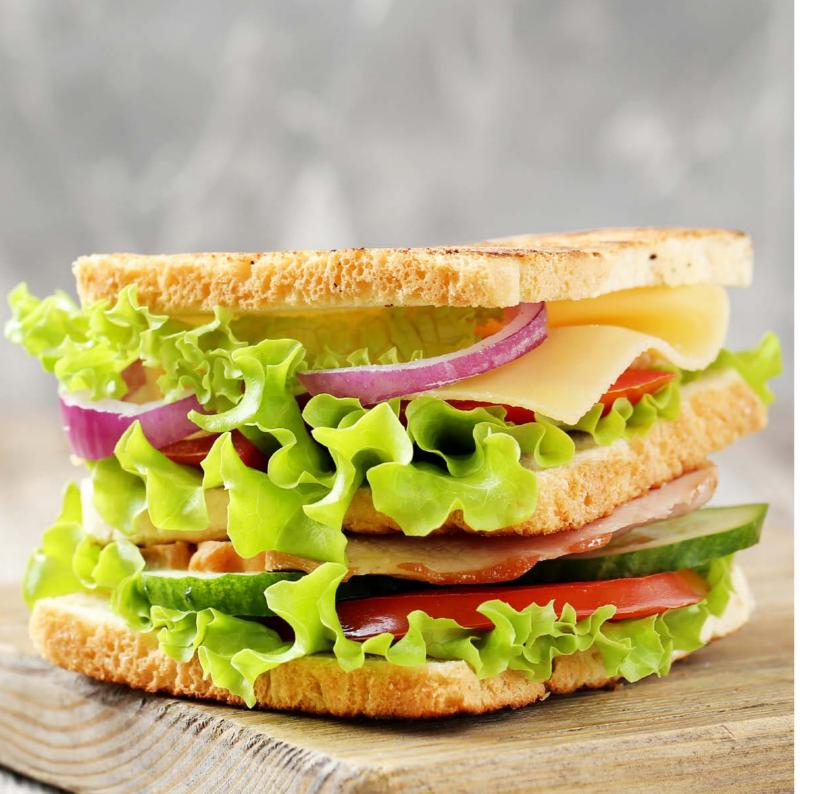

## SANDWICHES

Ham & Cheese French Tostada Australian Wagyu Beef Cheese Burger Chicken Cheese Burger Club Sandwich with Chicken, Fried Egg, Ham and Bacon Tuna Multigrain Sandwich Beyond Beef Burger, Truffled Mushroom Duxell, Gruyere Cheese