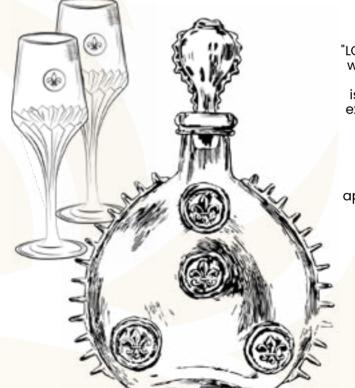

# THE CLASE AZUL TEQUILA **REPOSADO**

Is a symbol of Mexican tradition and culture. Made with slow cooked 100% Blue Weber Agave, our ultra-premium reposado tequila is unique and incomparable. Its decanter is our most recognized icon with its distinctive "feathered" design, painted by hand in cobalt blue.