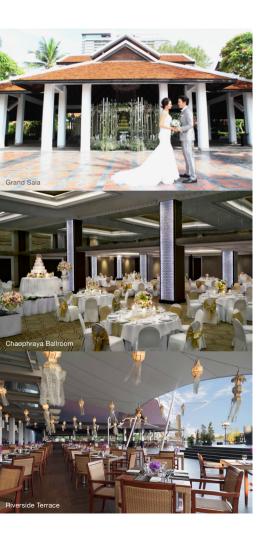

#### **GRAND SALA**

Classic Thai architecture and a river breeze set the scene for your wedding vows. Celebrate afterwards with an al fresco banquet.

Ideal for up to 200 guests.

#### CHAOPHRAYA BALLROOM

The grand ballroom features Thai decor, high ceilings and beautiful mood lighting. Host an elegant reception amidst a sea of white and gold.

Ideal for up to 500 guests.

#### RIVERSIDE TERRACE

The Riverside Terrace boasts stunning views of the Chao Phraya, the perfect setting for your City of Angels wedding. Exchange vows, then dine and dance under the stars.

Ideal for up to 400 guests.