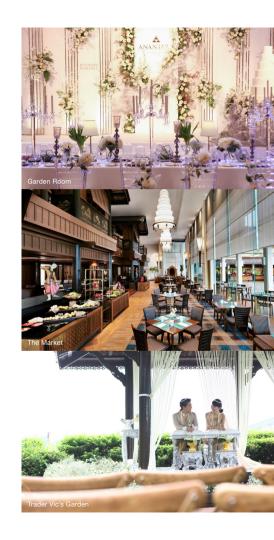

#### **GARDEN ROOM**

Surrounded by landscaped gardens, the Garden Room provides exclusivity and elegance for your special day. Host 200 guests for cocktails, or over 180 for a Chinesestyle banquet.

Ideal for up to 200 guests.

#### THE MARKET

An indoor-outdoor setting is perfect for cool evenings overlooking the river. Hold a ceremony in the high-ceilinged hall then dine out on the terrace.

Ideal for up to 200 guests.

#### TRADER VIC'S

One of the most beautiful wedding venues, Trader Vic's is an ideal setting for out-of-the-box wedding. The restaurant features indoor area, lush greenery garden and riverside deck overlooks the river.