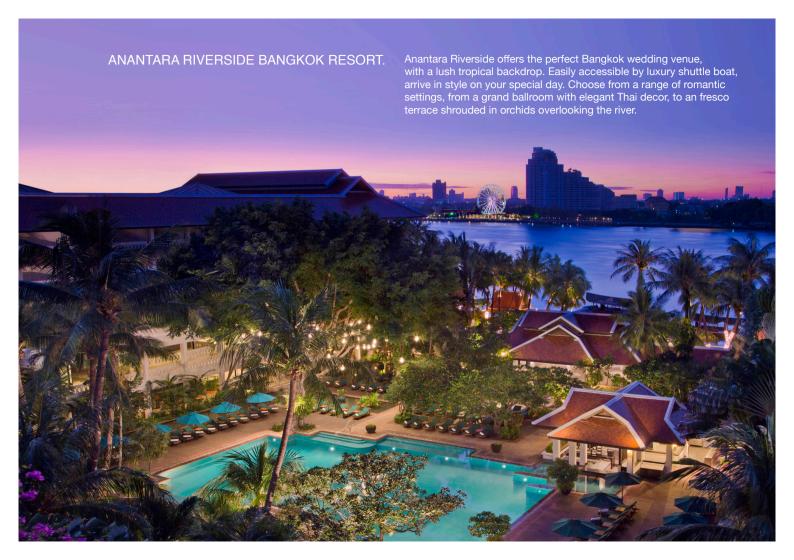

#### CEREMONY BY THE RIVER

Anantara Riverside Bangkok Resort Trader Vic's Garden, Grand Sala

Additional Coffee Break Menu THB 600 per person

Three (3) kinds of snack Freshly brewed coffee, assorted teas and fruit juice