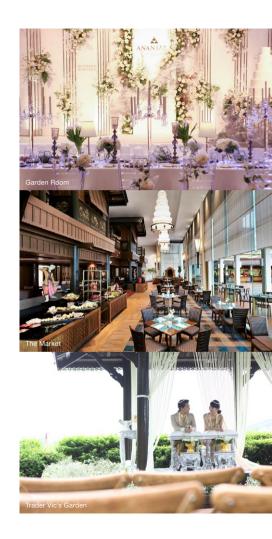

### GARDEN ROOM

Surrounded by landscaped gardens, the Garden Room provides exclusivity and elegance for your special day. Host 200 guests for cocktails, or over 180 for a Chinesestyle banquet.

Ideal for up to 200 guests.

#### THE MARKET

An indoor-outdoor setting is perfect for cool evenings overlooking the river. Hold a ceremony in the high-ceilinged hall then dine out on the terrace.

Ideal for up to 200 guests.

### TRADER VIC'S

One of the most beautiful wedding venues, Trader Vic's is an ideal setting for out-ofthe-box wedding. The restaurant features indoor area, lush greenery garden and riverside deck overlooks the river.