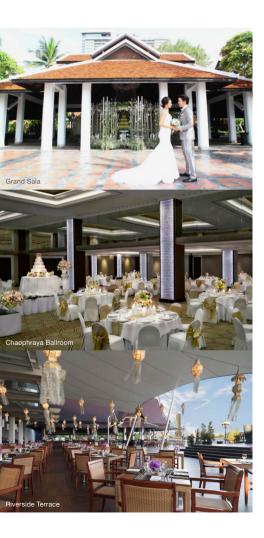

### **GRAND SALA**

Classic Thai architecture and a river breeze set the scene for your wedding vows. Celebrate afterwards with an al fresco banquet.

Ideal for up to 200 guests.

### CHAOPHRAYA BALLROOM

The grand ballroom features Thai decor, high ceilings and beautiful mood lighting. Host an elegant reception amidst a sea of white and gold.

Ideal for up to 500 guests.

### **RIVERSIDE TERRACE**

The Riverside Terrace boasts stunning views of the Chao Phraya, the perfect setting for your City of Angels wedding. Exchange vows, then dine and dance under the stars.

Ideal for up to 400 guests.