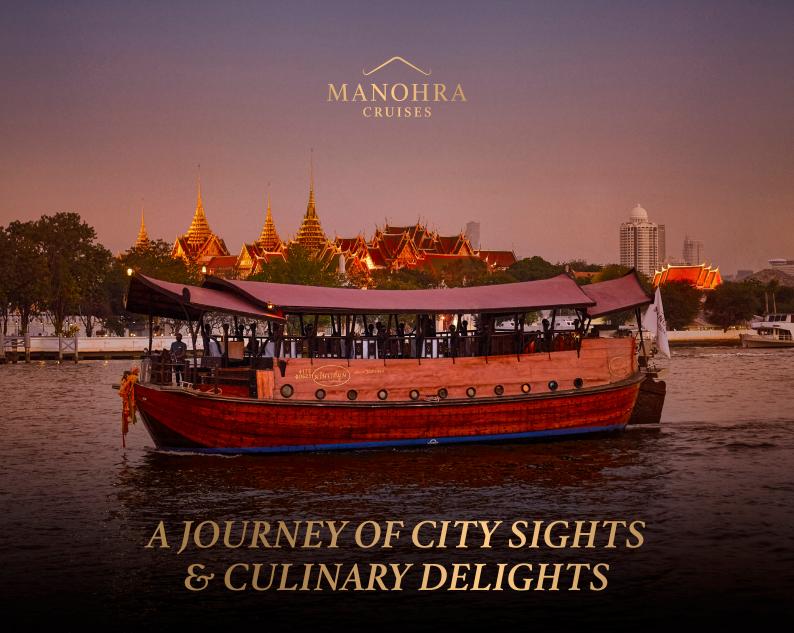

Step aboard a beautifully restored antique rice barge and set sail on the majestic Chao Phraya River at dusk. Glide past royal palaces, glittering temples and striking landmarks. Dine on fine Thai cuisine and savour refreshing drinks.

Experience Bangkok like never before.