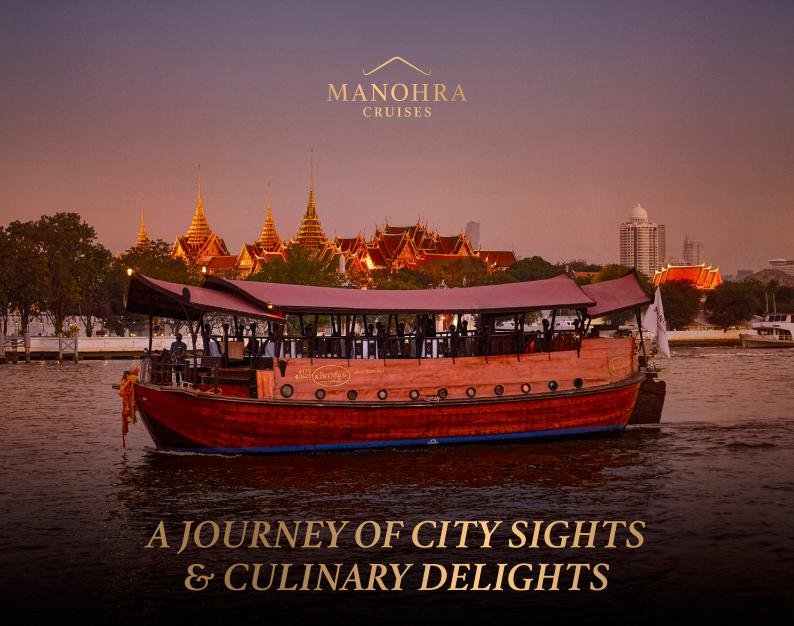

Step aboard a beautifully restored antique rice barge and set sail on the majestic Chao Phraya River at dusk. Glide past royal palaces, glittering temples and striking landmarks. Dine on fine Thai cuisine and savour refreshing drinks.

Experience Bangkok like never before.