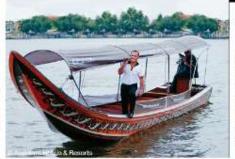

## 航遊曼谷水上風景

曼谷的運河水路,羅鐵了城市的百年生命線。自運河探廓城市的歷史和在地生活,加入運河之旅「Klong Guru」,跟署運河區出身的團爆 Visanu Kidkarn 搭上一艘小巧的木造長尾船。駛入時光隧道。以悠閒的慢步調一探變谷的舊日時光。四小時的行程,大啖街頭美食、採買手工藝品、朝拜古寺、效行傳統體魚體式祈求好運

曼谷河畔安熱塔拉不僅與昭披耶河比鄰而屆,更提供令人難忘的航行之旅,讓來自世界各地的旅人擁抱曼谷的水上風景。傍晚出發的晚餐鄉遊「Manohra Cruises」,傳統的木造經米船改裝成浪漫的晚餐河輪,迎向河上最後一抹晚霞蘇暉。菜式是經典的泰式料理:酸鍊銀湯、慢燉牛肉咖哩或打拋炸鱧魚,以鄉景佐餐,足美味的究極之祕。