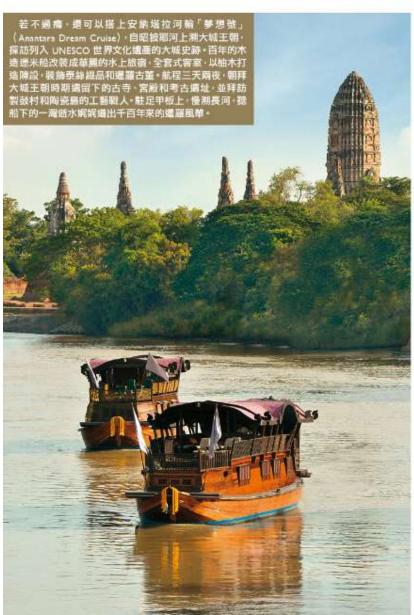

## 航遊曼谷水上風景

曼谷的運河水路,羅鐵了城市的百年生命線。自運河探廓城市的歷史和在地生活,加入運河之旅「Klong Guru」,跟署運河區出身的團爆 Visanu Kidkarn 搭上一艘小巧的木造長尾船。駛入時光隧道。以悠閒的慢步調一探變谷的舊日時光。四小時的行程,大啖街頭美食、採買手工藝品、朝拜古寺、效行傳統體魚體式祈求好運

曼谷河畔安熱塔拉不僅與昭披耶河比鄰而屆,更提供令人難忘的航行之旅,讓來自世界各地的旅人擁抱曼谷的水上風景。傍晚出發的晚餐鄉遊「Manohra Cruises」,傳統的木造經米船改裝成浪漫的晚餐河輪,迎向河上最後一抹晚霞蘇暉。菜式是經典的泰式料理:酸鍊銀湯、慢燉牛肉咖哩或打拋炸鱧魚,以鄉景佐餐,足美味的究極之祕。