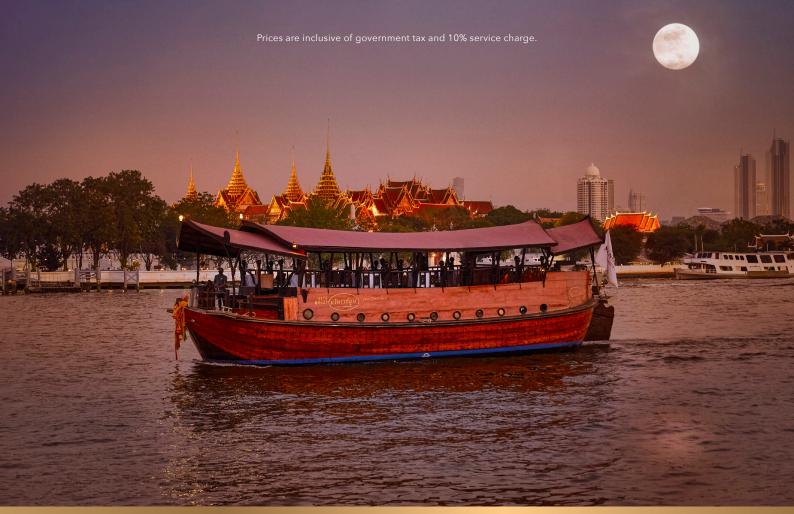

#### Dinner River Cruise

Step aboard a beautifully restored antique rice barge and cruise in old world elegance along the majestic Chao Phraya River. Pass famous royal sites, exquisite temples and striking modern landmarks as you dine on fine Thai cuisine, accompanied by refreshing drinks.

#### EVERY THURSDAY - SATURDAY FROM 7.00 PM - 9.00 PM (2-HOURS DINNER CRUISE)

\*Pre-boarding for welcome drink and canape at Manohra Lounge from 6.30 pm onwards.