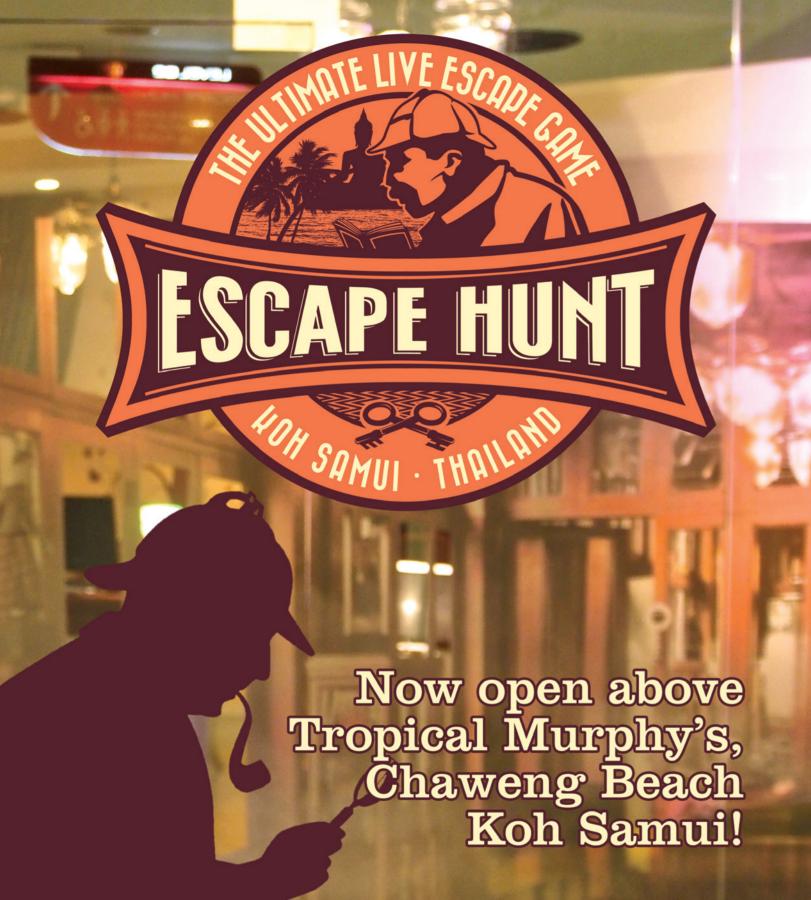

Koh Samui Above Tropical Murphy's, Chaweng Beach 098 475 1364

Blessed with one the most stunning beaches in Thailand, with direct access from suites and villas to the pristine sands of Tong Nai Pan Noi beach on the northeast coast of Koh Phangan. Nestled nicely between the gardens and sea you may feel years away from the rest of the world but the resort is only a short 30 minute speedboat ride from nearby Koh Samui.