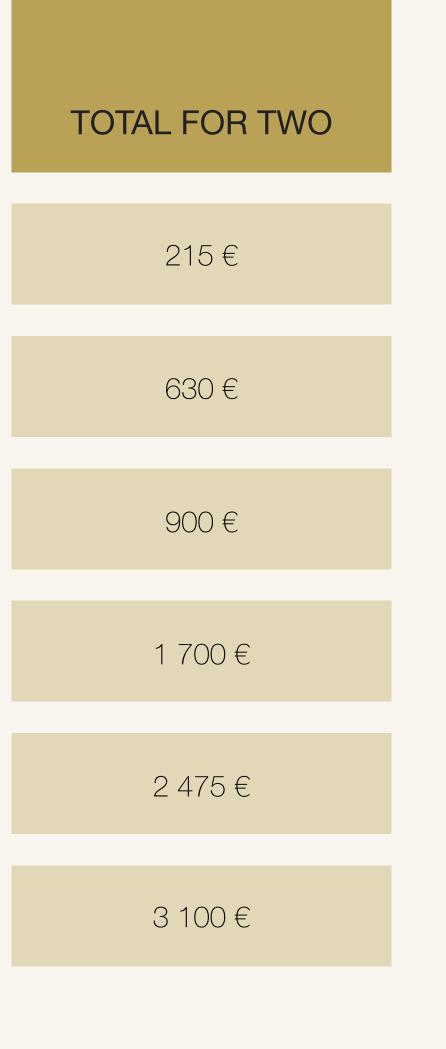

| UNIT       | UNIT RATE | TOTAL   |
|------------|-----------|---------|
| 1 SESSION  | 145€      | 145€    |
| PACK OF 3  | 140€      | 420€    |
| PACK OF 5  | 120€      | 600€    |
| PACK OF 10 | 115€      | 1 150 € |
| PACK OF 15 | 110€      | 1 650 € |
| PACK OF 20 | 105€      | 2 100 € |