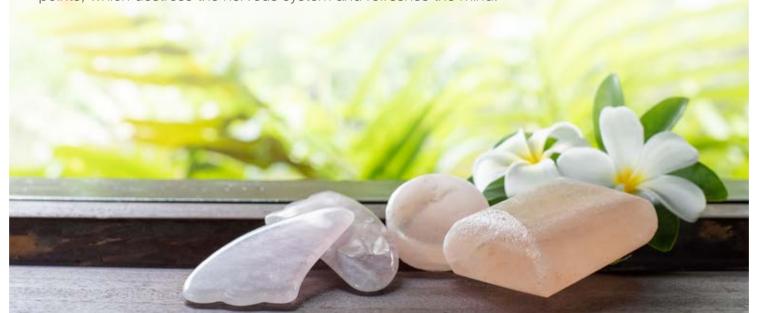

## HIMALAYAN THERMAL THERAPY

(90/120 MINUTES)

Harnessing the ancient energy of the Himalayan Mountains we use artisan, hand-carved Himalayan salt stones to dissolve all your mental and physical tension. These ethically sourced stones reintroduce 84 minerals and trace elements to the body to induce the ultimate state of equilibrium while encouraging the body's natural detoxification.

As you transcend into a state of total relaxation, a lymphatic drainage facial massage using Rose Quartz Gua Sha crystals shall stimulate circulation and leave your skin with an eternal glow. This full body ritual is crowned with a head massage focusing on Marma points, which destress the nervous system and refreshes the mind.