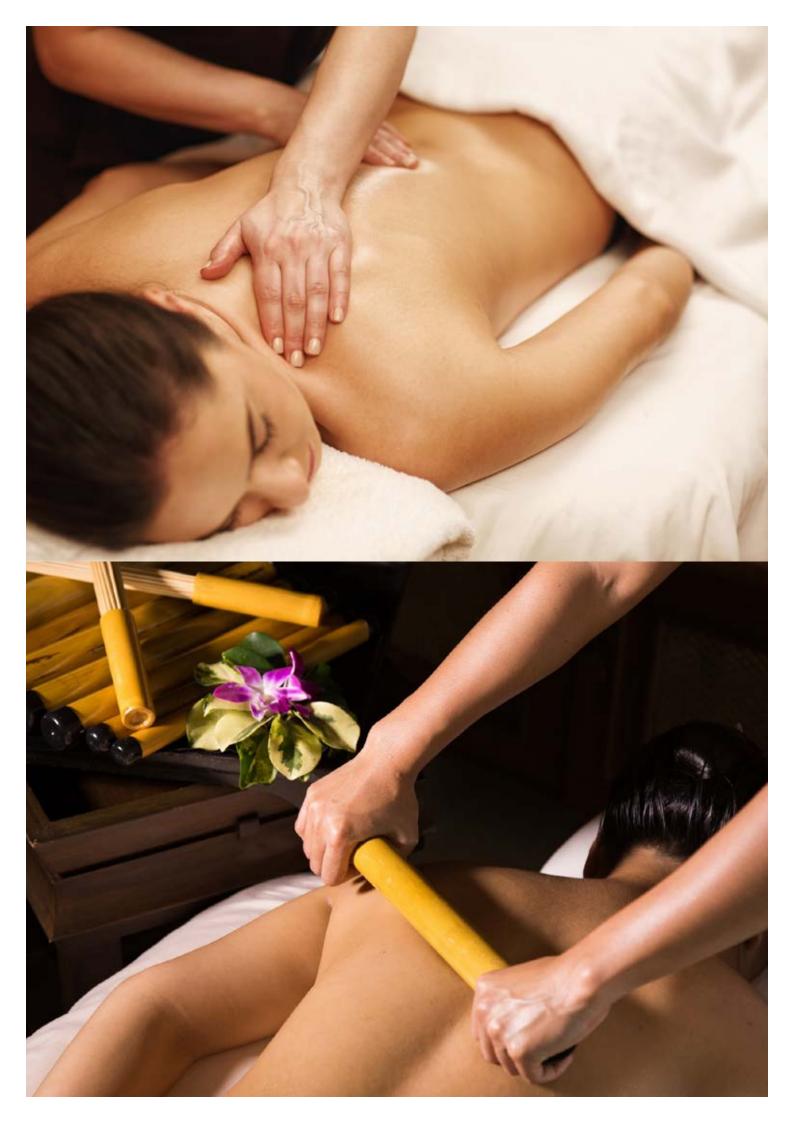

### ANANTARA SIGNATURE MASSAGE

(60/90/120 MINUTES)

Combining revered Eastern and Western techniques with Anantara's expertise, purpose designed movements and a signature oil blend stimulate the circulation and deeply relax muscles, while reflexology clears energy blockages to promote overall wellbeing.

# BAMBOO SIGNATURE MASSAGE (90 Minutes)

(90 Milliates

#### INCLUSIVE

• FLORAL FOOT RITUAL - BAMBOO MASSAGE

Symbolising strength, harmony and longevity, bamboo's unique holistic energy enhances the benefits of massage therapy. Soothing and intensely therapeutic, this distinctive massage uses aromatic oil and a set of warmed bamboo sticks to penetrate more deeply. Experience how stroking and rolling techniques release muscular knots and tension, reduce toxin, heat and fluid retention, and encourage healthy circulation, for powerful, long lasting benefits.