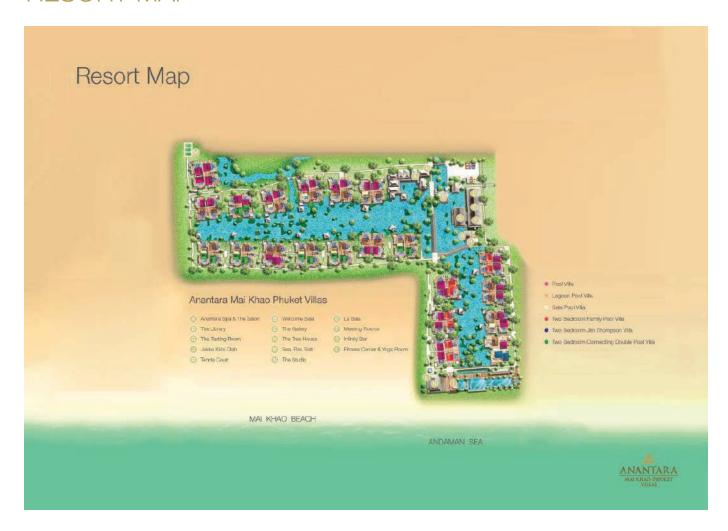

- Late afternoon cruise on a junk boat with on-board sunset cocktails
- Visit the ethical Phuket Elephant Sanctuary and whitewater rafting with private transfer
- Private fishing trip on a catamaran
- SCUBA diving excursions
- Rounds of golf at the award-winning Blue Canyon Golf and Country Club
- Sea kayak and limestone karst adventures
- Explore the Sino-Chinese Phuket Old Town walking market each Sunday evening
- Journey to the Enchanted Kingdom of Siam at Siam Niramit
- Spice Spoons cooking class with a visit to a local market with our Thai chef

# AIRPORT TRANSPORTATION

Phuket has international and domestic terminals that are 15 minute's drive from the resort. The concierge team are pleased to arrange transfers to and from the airport, taxis are also available.



## **RESORT MAP**



# TRAVEL NOTES

**Voltage** 220 – 240AC, 50 Hertz

Currency Thai Baht (THB)

USD 1 ≈ THB 35 (subject to fluctuation)

Time Zone GMT +7 hours

Climate

November – February (Dry season) Temperatures range from 23°C to 31°C accompanied by refreshing winds.

Natural fibres and breathable clothing are recommended.

March – May (Hot season)

Temperatures range from 30°C to 35°C. Natural fibres and breathable

clothing are recommended.

June – October (Green season) Temperatures range from 24°C to 31°C. Refreshing rain showers of ten last

for only a short period before the skies become sunny once again. Natural

fibres, breathable clothing and light waterproofs are recommended.