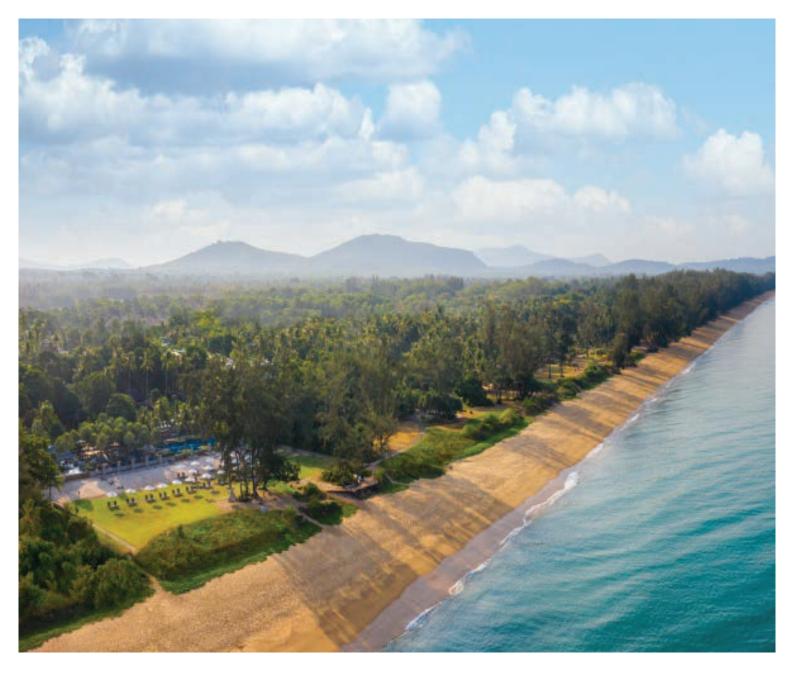

# **LOCATION**

The resort is situated on the longest beach in Mai Khao on the north-western coast of Phuket Island and is cocooned by the untouched Sirinath National Park. Only 15 minutes drive from Phuket International Airport ensures that you remain connected at all times.