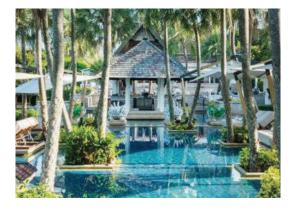

## CLASSIC THAI LUXURY POOL VILLAS

Anantara Mai Khao Phuket Villas is a peaceful retreat on the north-western tip of Phuket. The resort is inspired by traditional wooden houses from southern Thai villages which nestle in a series of lagoons that flow through the Bill Bensley designed gardens. Each of the villas house spectacular private pools with inset baths. A host of dining options are available whether in the privacy of a villa, a favourite locale within the resort for a romantic Dining by Design experience, Sea. Fire. Salt the beach fronted seafood restaurant or La Sala for some spicy Indian or Thai fare. Anantara Spa nestled within the tropical lagoon, offers a wide range of luxury therapies for the ultimate relaxing experience.

# **ACCOMMODATION**

6 room types

Resembling a traditional southern Thai village, 83 private Pool Villas range from a spacious 186 to an impressive 389 square metres of luxurious space, set amidst glorious indigenous gardens and around a beautiful lagoon.