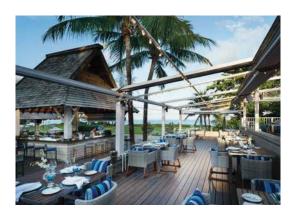

#### Sea. Fire. Salt.

A beach-fronted restaurant that boasts an interesting menu with salt pairings from around the world. The cuisine is inspired by fresh seafood direct from the Andaman then grilled over an open flame that are cooks in the style resembling the name of the restaurant. Sea, Fire and Salt. A perfect location for lunch and dinner, a sophisticated blend of design, music and lighting.

Opening hours: 6.00 pm – 10.00 pm

(Wednesday to Sunday)

Cuisine: Freshest seafood, fiery barbecues

and steaks from the grill

Capacity: 50

A lofty bar that is wrapped around an ancient banyan tree that boasts enviable views across the resort to the Andaman Sea. Enjoy afternoon tea on oversized daybeds whilst relaxing to soft lounge music. Daytime coffee, tea and tasty mocktails give way at night to Champagne, wine by the glass and classic cocktails.