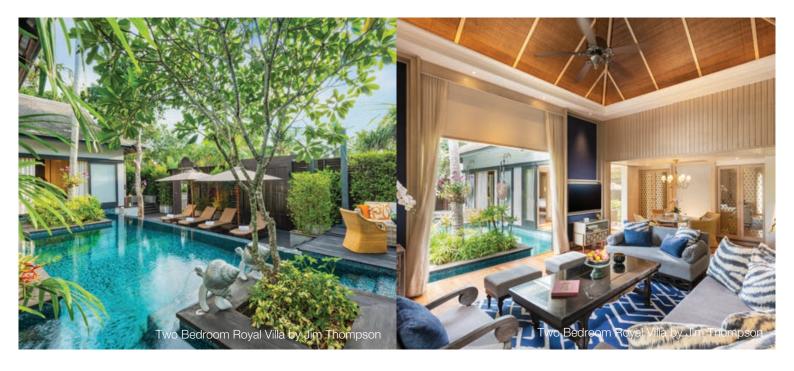

## Two Bedroom Royal Villa by Jim Thompson

This luxurious two bedroom pool villa is inspired by Jim Thompson fabrics and offers uncompromised luxury and a coveted location, just a few steps from the exquisite white sands of Mai Khao Beach. Covering an expansive 389 sqm of private space, giving guests a capacious and idyllic haven to relax in. Enjoy breathtaking sunsets from your personal 'floating' sala, take a dip in the 67 sqm private pool, or unwind in the sunshine on the generously proportioned timber deck.