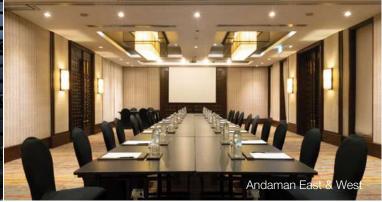

| MEETING<br>ROOMS       | AREA   |           | DIMENSION (WXLXH) |                      |         |               |         | •             |               |          |          | :::<br>:::::::::::::::::::::::::::::::::: |
|------------------------|--------|-----------|-------------------|----------------------|---------|---------------|---------|---------------|---------------|----------|----------|-------------------------------------------|
|                        | SQM    | SQ FT     | METRES            | FEET                 | THEATRE | CLASS<br>ROOM | U-SHAPE | BOARD<br>ROOM | BANQUET<br>10 | COCKTAIL | H-SQUARE | CABARET                                   |
| Andaman East           | 75.46  | 812       | 9.8 x 7.7<br>x 3  | 32.1 x<br>25.2 x 9.8 | 50      | 30            | 15      | 15            | 40            | 50       | 32       | 20                                        |
| Andaman West           | 75.46  | 812       | 9.8 x 7.7<br>x 3  | 32.1 x<br>25.2 x 9.8 | 50      | 30            | 15      | 15            | 40            | 50       | 32       | 20                                        |
| Andaman East<br>& West | 150.92 | 1,624     | 19.6 x<br>7.7 x 3 | 64.3 x<br>25.2 x 9.8 | 100     | 60            | 30      | 30            | 80            | 100      | 48       | 40                                        |
| Sarasin<br>Boardroom   | 19.98  | 215       | 5.4 x 3.7<br>x 3  | 17.7 x<br>12.1 x 9.8 | -       | -             | -       | 12            | -             | -        | 12       | -                                         |
| Andaman<br>Beach Lawn  | 1,250  | 12,032.33 | 25 x 50           | 73.35 x<br>164.04    | -       | -             | -       | -             | 400           | -        | -        | -                                         |

## FLOOR PLANS