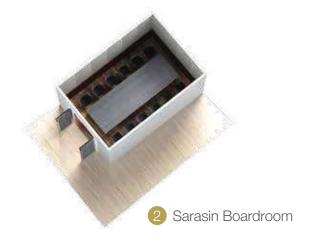

| MEETING<br>ROOMS       | AREA   |           | DIMENSION (WXLXH) |                      |         |               |         | •             |               |          |          | :::<br>:::::::::::::::::::::::::::::::::: |
|------------------------|--------|-----------|-------------------|----------------------|---------|---------------|---------|---------------|---------------|----------|----------|-------------------------------------------|
|                        | SQM    | SQ FT     | METRES            | FEET                 | THEATRE | CLASS<br>ROOM | U-SHAPE | BOARD<br>ROOM | BANQUET<br>10 | COCKTAIL | H-SQUARE | CABARET                                   |
| Andaman East           | 75.46  | 812       | 9.8 x 7.7<br>x 3  | 32.1 x<br>25.2 x 9.8 | 50      | 30            | 15      | 15            | 40            | 50       | 32       | 20                                        |
| Andaman West           | 75.46  | 812       | 9.8 x 7.7<br>x 3  | 32.1 x<br>25.2 x 9.8 | 50      | 30            | 15      | 15            | 40            | 50       | 32       | 20                                        |
| Andaman East<br>& West | 150.92 | 1,624     | 19.6 x<br>7.7 x 3 | 64.3 x<br>25.2 x 9.8 | 100     | 60            | 30      | 30            | 80            | 100      | 48       | 40                                        |
| Sarasin<br>Boardroom   | 19.98  | 215       | 5.4 x 3.7<br>x 3  | 17.7 x<br>12.1 x 9.8 | -       | -             | -       | 12            | -             | -        | 12       | -                                         |
| Andaman<br>Beach Lawn  | 1,250  | 12,032.33 | 25 x 50           | 73.35 x<br>164.04    | -       | -             | -       | -             | 400           | -        | -        | -                                         |

## FLOOR PLANS