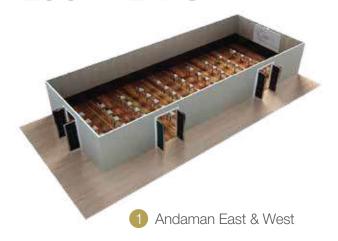

| MEETING<br>ROOMS       | AREA   |           | DIMENSION (WXLXH) |                      |         |               |         | •             |               |          |          | :::<br>:::::::::::::::::::::::::::::::::: |
|------------------------|--------|-----------|-------------------|----------------------|---------|---------------|---------|---------------|---------------|----------|----------|-------------------------------------------|
|                        | SQM    | SQ FT     | METRES            | FEET                 | THEATRE | CLASS<br>ROOM | U-SHAPE | BOARD<br>ROOM | BANQUET<br>10 | COCKTAIL | H-SQUARE | CABARET                                   |
| Andaman East           | 75.46  | 812       | 9.8 x 7.7<br>x 3  | 32.1 x<br>25.2 x 9.8 | 50      | 30            | 15      | 15            | 40            | 50       | 32       | 20                                        |
| Andaman West           | 75.46  | 812       | 9.8 x 7.7<br>x 3  | 32.1 x<br>25.2 x 9.8 | 50      | 30            | 15      | 15            | 40            | 50       | 32       | 20                                        |
| Andaman East<br>& West | 150.92 | 1,624     | 19.6 x<br>7.7 x 3 | 64.3 x<br>25.2 x 9.8 | 100     | 60            | 30      | 30            | 80            | 100      | 48       | 40                                        |
| Sarasin<br>Boardroom   | 19.98  | 215       | 5.4 x 3.7<br>x 3  | 17.7 x<br>12.1 x 9.8 | -       | -             | -       | 12            | -             | -        | 12       | -                                         |
| Andaman<br>Beach Lawn  | 1,250  | 12,032.33 | 25 x 50           | 73.35 x<br>164.04    | -       | -             | -       | -             | 400           | -        | -        | -                                         |

## FLOOR PLANS