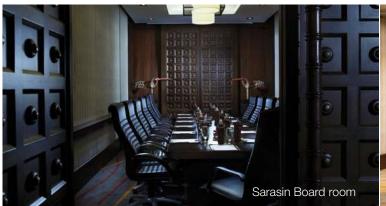

| MEETING<br>ROOMS       | AREA   |           | DIMENSION (WXLXH) |                      |         |               |         | •             |               |          |          | :::<br>:::::::::::::::::::::::::::::::::: |
|------------------------|--------|-----------|-------------------|----------------------|---------|---------------|---------|---------------|---------------|----------|----------|-------------------------------------------|
|                        | SQM    | SQ FT     | METRES            | FEET                 | THEATRE | CLASS<br>ROOM | U-SHAPE | BOARD<br>ROOM | BANQUET<br>10 | COCKTAIL | H-SQUARE | CABARET                                   |
| Andaman East           | 75.46  | 812       | 9.8 x 7.7<br>x 3  | 32.1 x<br>25.2 x 9.8 | 50      | 30            | 15      | 15            | 40            | 50       | 32       | 20                                        |
| Andaman West           | 75.46  | 812       | 9.8 x 7.7<br>x 3  | 32.1 x<br>25.2 x 9.8 | 50      | 30            | 15      | 15            | 40            | 50       | 32       | 20                                        |
| Andaman East<br>& West | 150.92 | 1,624     | 19.6 x<br>7.7 x 3 | 64.3 x<br>25.2 x 9.8 | 100     | 60            | 30      | 30            | 80            | 100      | 48       | 40                                        |
| Sarasin<br>Boardroom   | 19.98  | 215       | 5.4 x 3.7<br>x 3  | 17.7 x<br>12.1 x 9.8 | -       | -             | -       | 12            | -             | -        | 12       | -                                         |
| Andaman<br>Beach Lawn  | 1,250  | 12,032.33 | 25 x 50           | 73.35 x<br>164.04    | -       | -             | -       | -             | 400           | -        | -        | -                                         |