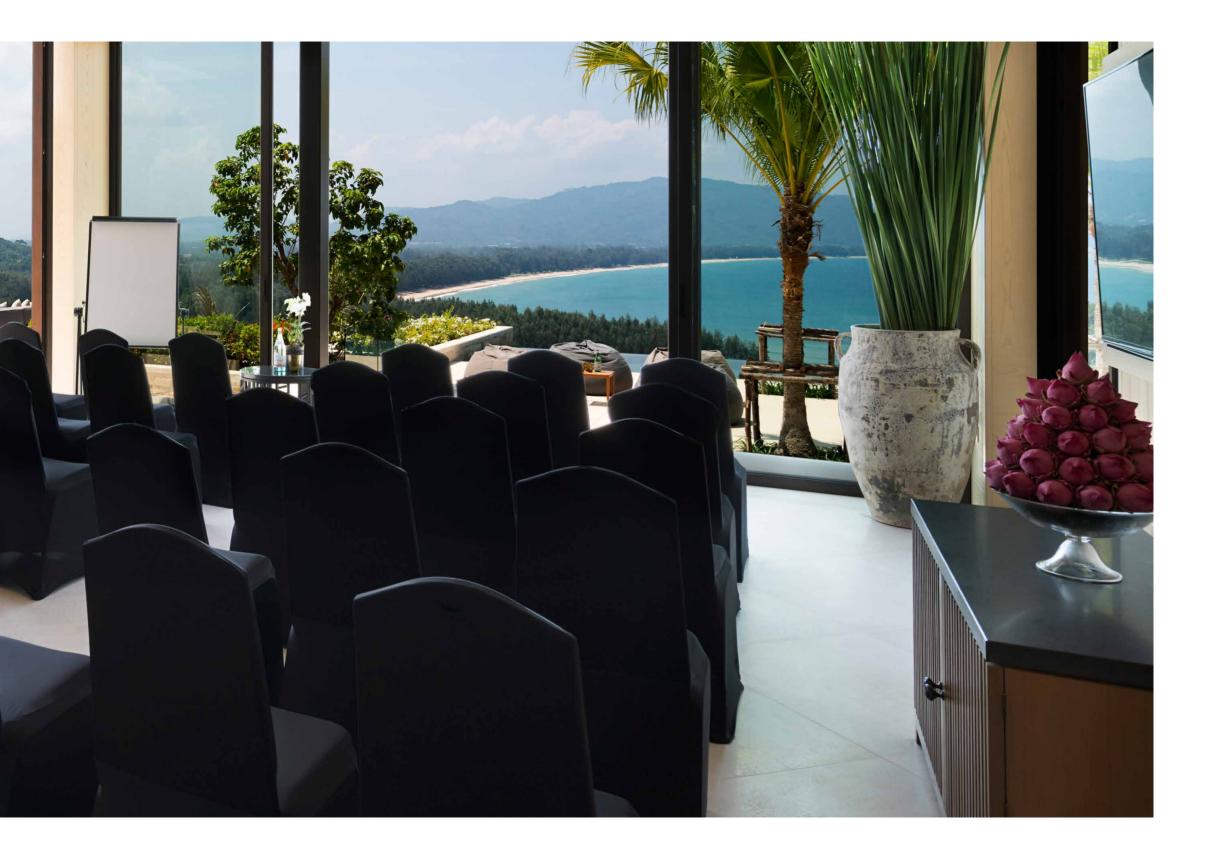

# SET UP STYLE

|                              | Capacity (people) |
|------------------------------|-------------------|
| THE RESIDENCES               |                   |
| Theatre style                | 36                |
| Classroom                    | 24                |
| Boardroom with arm chair     | 14                |
| Boardroom with banquet chair | 20                |
| U-shape                      | 20                |