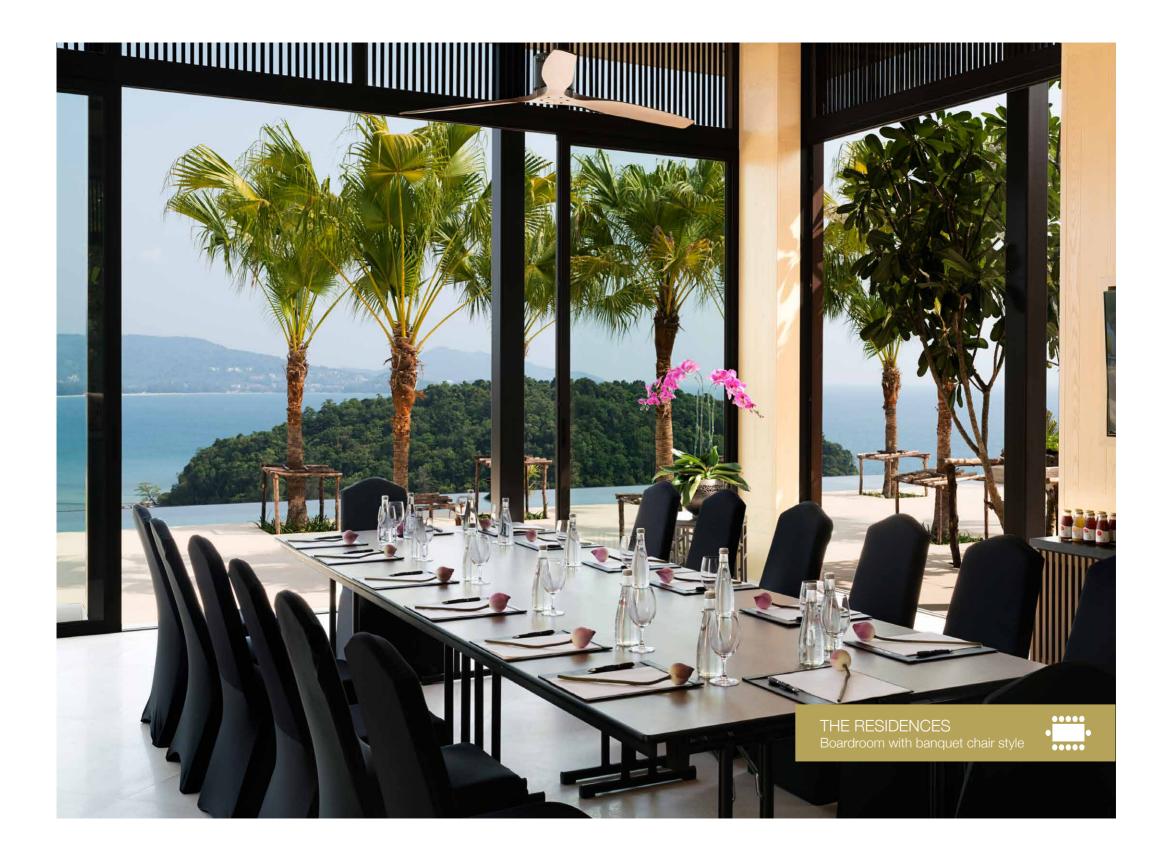

# SET UP STYLE

|                              | Capacity (people) |
|------------------------------|-------------------|
| THE RESIDENCES               |                   |
| Theatre style                | 36                |
| Classroom                    | 24                |
| Boardroom with arm chair     | 14                |
| Boardroom with banquet chair | 20                |
| U-shape                      | 20                |