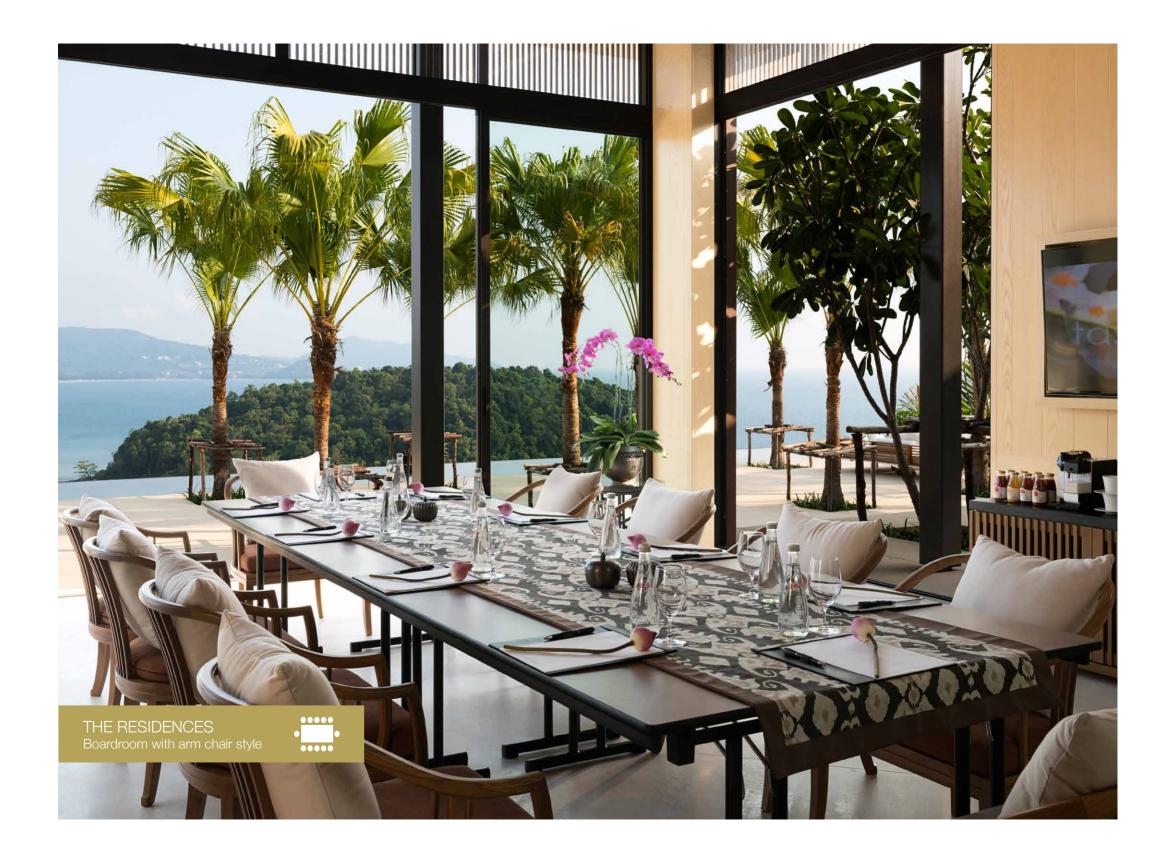

# SET UP STYLE

|                              | Capacity (people) |
|------------------------------|-------------------|
| THE RESIDENCES               |                   |
| Theatre style                | 36                |
| Classroom                    | 24                |
| Boardroom with arm chair     | 14                |
| Boardroom with banquet chair | 20                |
| U-shape                      | 20                |