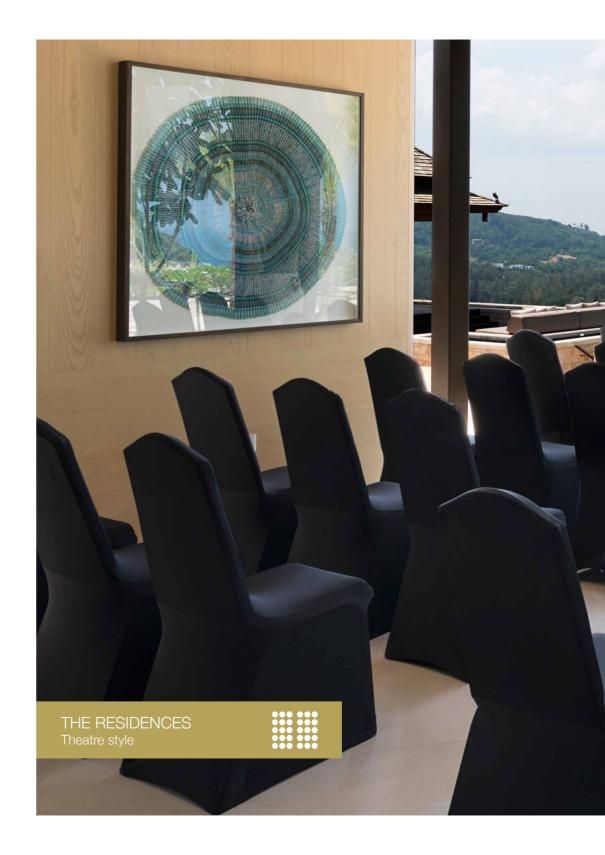

# SET UP STYLE

|                              | Capacity (people) |
|------------------------------|-------------------|
| THE RESIDENCES               |                   |
| Theatre style                | 36                |
| Classroom                    | 24                |
| Boardroom with arm chair     | 14                |
| Boardroom with banquet chair | 20                |
| U-shape                      | 20                |