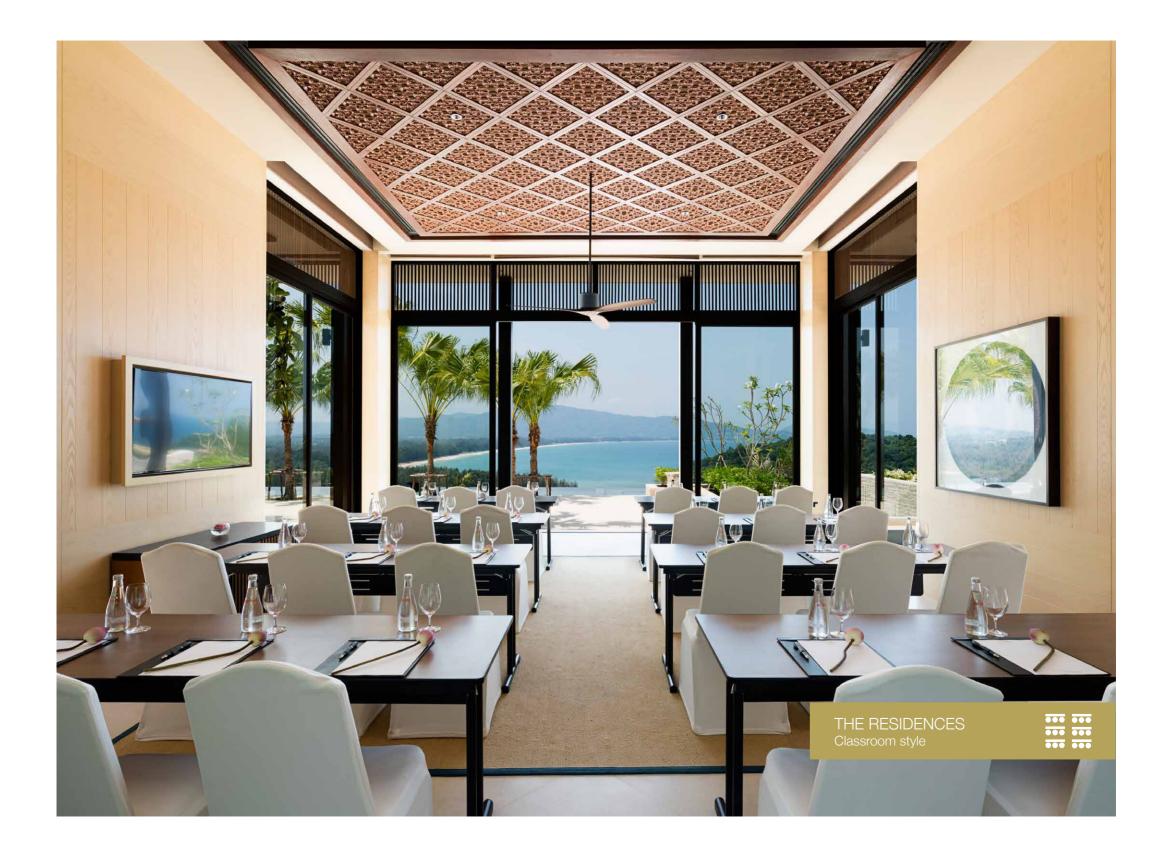

# SET UP STYLE

|                              | Capacity (people) |
|------------------------------|-------------------|
| THE RESIDENCES               |                   |
| Theatre style                | 36                |
| Classroom                    | 24                |
| Boardroom with arm chair     | 14                |
| Boardroom with banquet chair | 20                |
| U-shape                      | 20                |