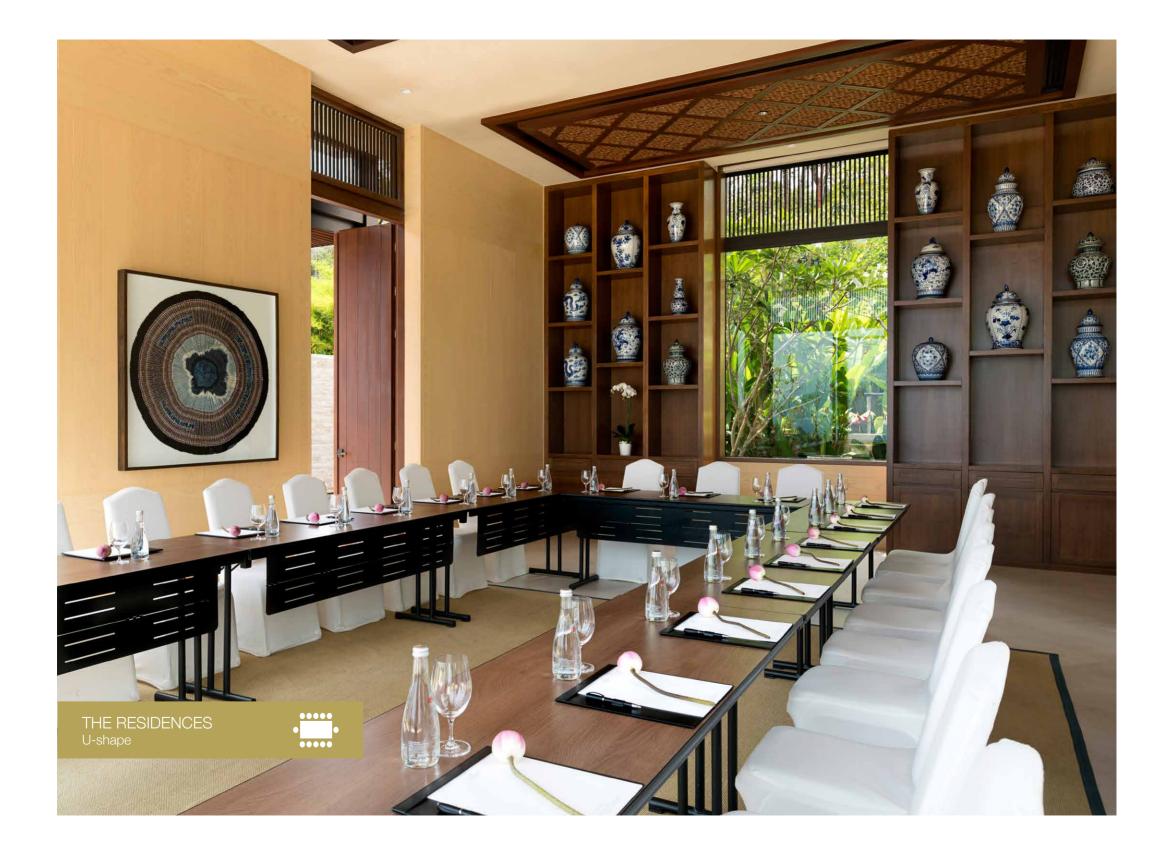

# SET UP STYLE

|                              | Capacity (people) |
|------------------------------|-------------------|
| THE RESIDENCES               |                   |
| Theatre style                | 36                |
| Classroom                    | 24                |
| Boardroom with arm chair     | 14                |
| Boardroom with banquet chair | 20                |
| U-shape                      | 20                |