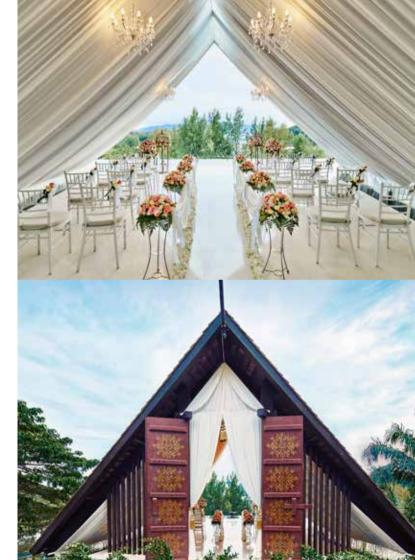

## **WEDDINGS**

Say your vows on the soft sands of Layan Beach or in our exquisite cliff-side chapel. Choose an elegant western ceremony or traditional Thai rituals to bless your union. Afterwards, celebrate with an intimate evening for two or throw a lavish party. With a dedicated wedding planner taking care of every detail, the possibilities are limited only by your imagination.