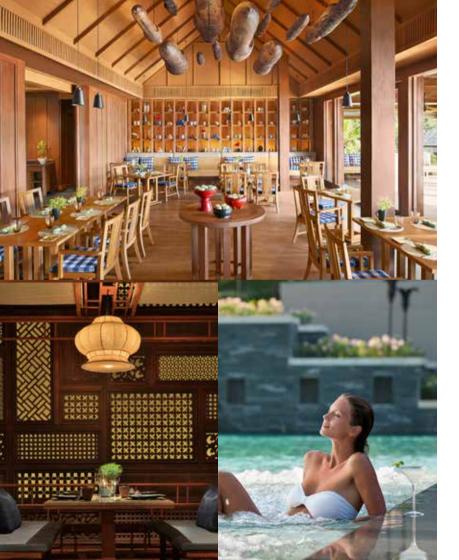

## DINING

#### SALA LAYAN

Wake up to a boutique breakfast in an idyllic beachfront setting. Come for lunch or dinner and enjoy the Mediterranean specialties with an emphasis on fresh ingredients.

#### DEE PLEE

Our signature restaurant serves vibrant Thai dishes with divine flavour pairings. Taste intricate creations with a perfect blend of spices zest. Savour delicious masterpieces for dinner, and have our Wine Guru match a fine wine with your meal.

## ANANTARA SPA

Enter the perfect setting for pampering at our Anantara Spa. Put your wellbeing and beauty desires in the hands of therapists trained to the highest international standards. Embark upon personalised spa journeys tailored to your individual needs. Hideaway in one of seven treatment suites, or treat yourself to salon services, including manicure and pedicure treatments. Surrender to healing massages incorporating Asian wellness traditions and specialised western techniques.