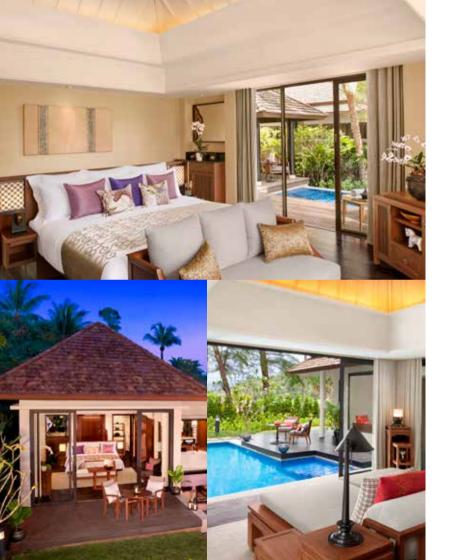

#### **DELUXE LAYAN SUITE**

Witness an enchanting sunset from your elevated private balcony. Retreat to the exquisite suite interior for relaxation in your separate seating area. With interconnecting options, these villas are a perfect choice for both families and couples.

#### BEACHFRONT LAYAN POOL VILLA

Discover the true Thai charm of these palatial villas just 30 metres from the beach. Refresh in a private pool, before rinsing off under your outdoor shower. Relax in the shade of an air-conditioned living sala with a drink in hand to feel the bliss of island life.