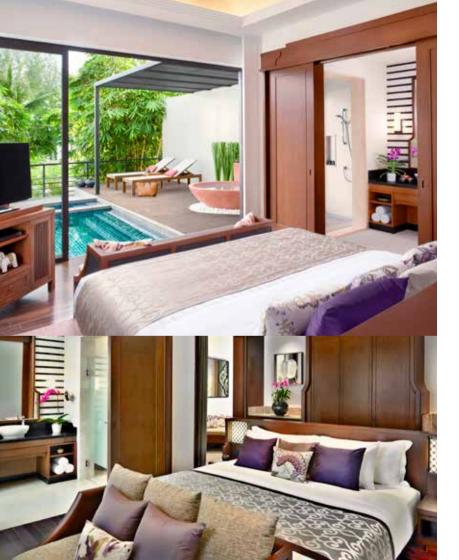

#### **DELUXE POOL VILLA**

Relish romantic privacy in these luxury spaces. Take a dip in your private pool. Laze on a lounger under the rays of the afternoon sun. With an intrinsic Thai charm, these spaces offer intimacy and decadence in a perfect blend.

#### TWO BEDROOM POOL VILLA

Share quality family time in these contemporary Asian styled villas. Enjoy the luxury of two ensuite bedrooms with king size beds, adjoining a stylish living room. Watch your little ones splash about as you rest on loungers. Sleep in absolute comfort, with the master bedroom and second bedroom sharing an oversized bathroom.