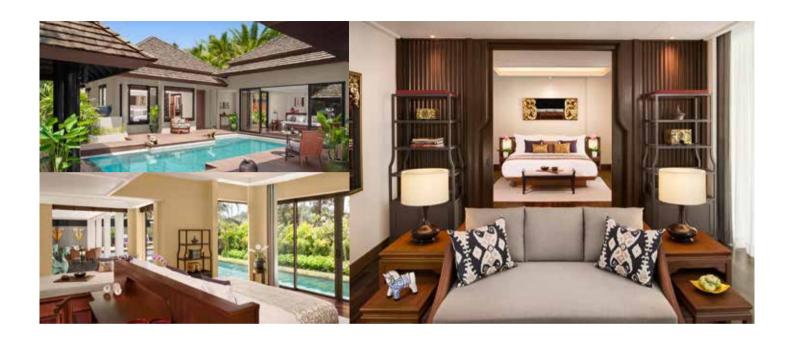

#### TWO BEDROOM ANANTARA POOL VILLA

Escape to the ultimate island retreat with 485 square metres of space to spread out in. Step off your carefully manicured lawn onto soft sands or spend the day by 17 m x 5 ½ m private pool. Enjoy a refreshing outdoor shower and let our villa host bring snacks and beverages as you please.