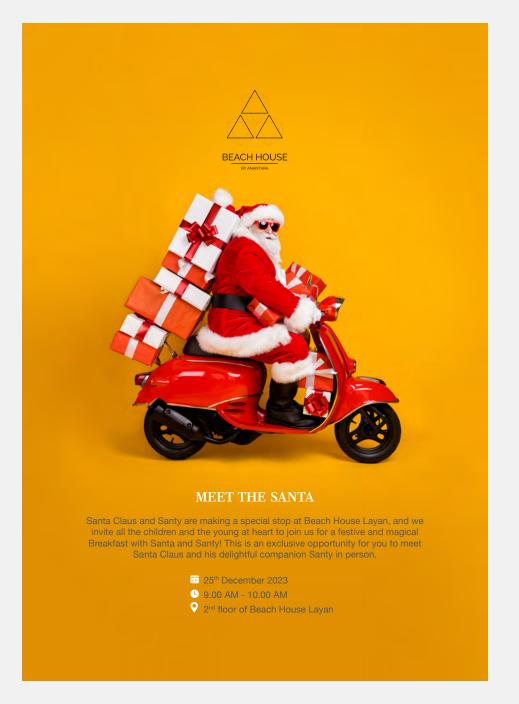

#### CHRISTMAS EVE CELEBRATION

JOIN US FOR A MAGICAL CHRISTMAS EVE BBQ CELEBRATION AT THE BEACH

We invite you to experience the magic of Christmas with our exclusive Christmas Eve Celebration. Indulge in a sumptuous feast that captures the true spirit of the season, complete with mouthwatering BBQ dishes and festive delights. Immerse yourself in the warm ambience of our beautiful sunset along the beach as you enjoy live entertainment and create timeless memories with your loved ones.

- 24<sup>th</sup> December 2023
- THB 3,500++ per person (food only)
  THB 4,000++ per person (including a bottle of prosecco per couple)
- Layan Beach
- 7.00 PM onwards
- Thrive Duo

06 ANANTARA FESTIVE SEASON 2023-2024 ANANTARA FESTIVE SEASON 2023-2024