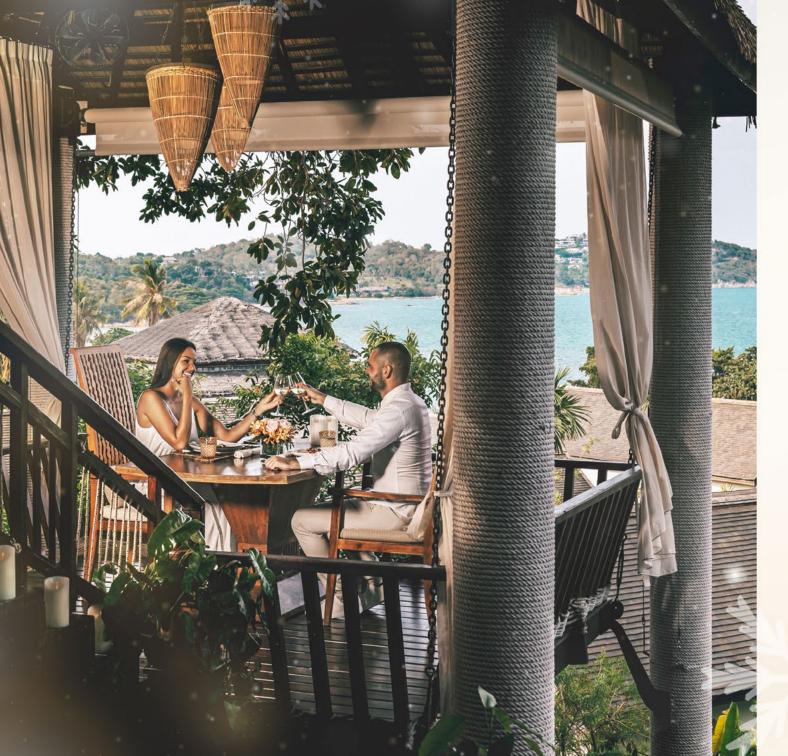

# CHRISTMAS EVE IN THE SKY

Dining at Tree Tops is a once-in-a-lifetime experience, with only eight tables suspended amidst the trees. Savour the chef's tasting menu of fresh fusion cuisine, with selections from land and sea paired with Old and New World Wines.

# CHRISTMAS DINNER IN THE SKY

Prepare for a golden Christmas with a magical meal at Tree Tops. Take your seat in the jungle canopy for a sumptuous set dinner.

Venue: Tree Tops Sky Dining & Bar

Time: 6.00 pm – 8.30 pm or 8.30 pm – 11.00 pm