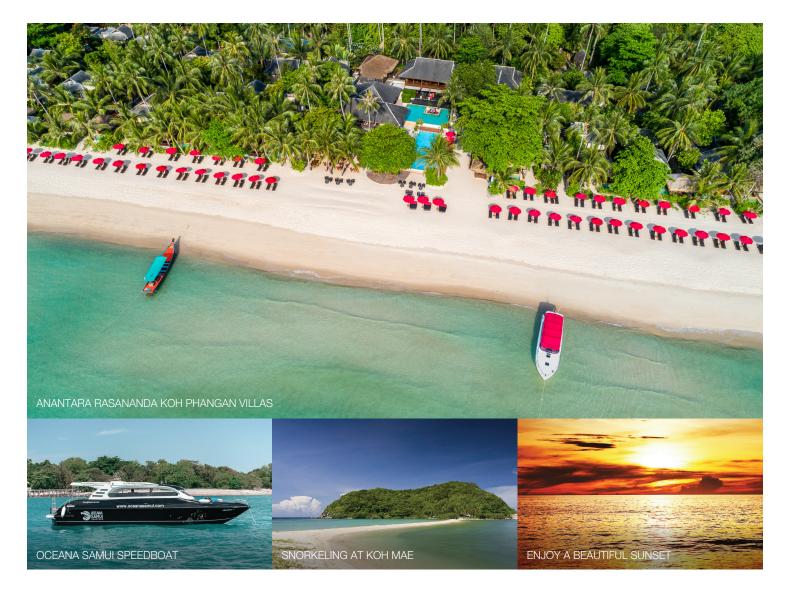

Once all guests have boarded the speedboat, we island hop over to Koh Mae for snorkeling at its coral reef.

Next up is a visit to the amazing Anantara Rasananda Koh Phangan Villas, where guests are treated to a fresh coconut and time for relaxing and sunbathing at the Tong Nai Pan Noi beachfront. Guest may also order a nice meal at their own expense at The Bistro @ The Beach.

Slow-cruise back to Koh Som (a small island just off the north coast of Samui) to watch the sunset at approximately 6.30 pm, followed by a transfer back to Anantara Bophut's beach.

Tuesday's Highlight: Discounted poolside cocktails at Anantara Bophut Koh Samui Resort following the trip.