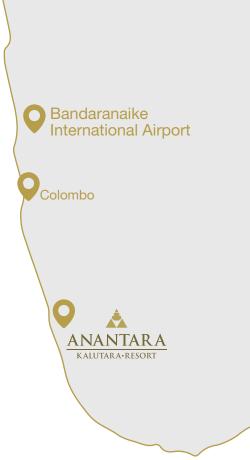

The resort is located 78 km from Bandaranaike International Airport and 40 km from the capital city of Colombo.

The journey takes guests through a scenic route of lagoons, lush waterways and countryside.

## ROAD TRANSFERS

Take a journey on road to experience authentic local sights and sounds.

Luxury Car

Premium car transfer for up to 2 guests with luggage in Audi A6 Estimate time Bandaranaike International Airport to resort: 55-minutes One way transfer to Bandaranaike International Airport - USD 160 Return airport transfer - USD 320

#### Luxury Van

Premium van transfer for up to 4 guests with luggage in Mercedes-Benz Vito Estimate time Bandaranaike International Airport to resort: 55-minutes One way transfer to Bandaranaike International Airport - USD 170 Return airport transfer - USD 340

#### Helicopter Transfers

Premium helicopter transfers for up to 4 people with luggage with direct landing on the resort beach.

Estimate time from Bandaranaike International Airport to resort: 40 minutes

#### Seaplane Transfers

Premium seaplane transfers for up to 8 guests with luggage.

Direct landing on the Bentota lagoon with a luxury vehicle transfer direct to the resort.

Estimate time from Bandaranaike International Airport to resort: 1 hour 30 minutes