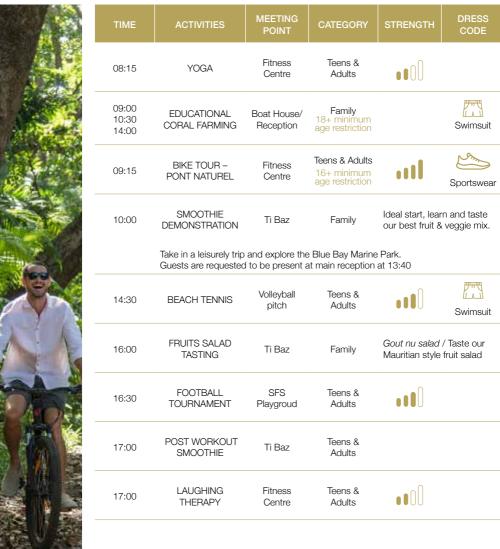

## **FRIDAY**

| TIME                    | ACTIVITIES                                                                                                                   | MEETING<br>POINT          | CATEGORY                                         | STRENGTH | DRESS CODE |  |
|-------------------------|------------------------------------------------------------------------------------------------------------------------------|---------------------------|--------------------------------------------------|----------|------------|--|
| 08:15                   | YOGA                                                                                                                         | Fitness Centre            | Teens & Adults                                   | ••0      |            |  |
| 09:00<br>10:30<br>14:00 | EDUCATIONAL<br>CORAL FARMING                                                                                                 | Boat House /<br>Reception | Family<br>18+ minimum<br>age restriction         |          |            |  |
| 09:15                   | CIRCUIT TRAINING                                                                                                             | Fitness Centre            | Teens & Adults<br>16+ minimum<br>age restriction | •••      | Sportswear |  |
| 10:00                   | SMOOTHIE<br>DEMONSTRATION                                                                                                    | Ti Baz                    | Family                                           |          |            |  |
| 11:00                   | AQUA GYM                                                                                                                     | Karokan Pool              | Teens & Adults<br>16+ minimum<br>age restriction |          | Swimsuit   |  |
| 14:00                   | SNORKELING /<br>GLASS BOTTOM                                                                                                 | Main Reception            | Family                                           | •••      | Swimsuit   |  |
|                         | Take in a leisurely trip and explore the Blue Bay Marine Park. Guests are requested to be present at main reception at 13:40 |                           |                                                  |          |            |  |
| 14:30                   | BEACH TENNIS                                                                                                                 | Volleyball pitch          | Teens & Adults                                   | ••00     | Swimsuit   |  |
| 17:00                   | TAI-CHI                                                                                                                      | Fitness Centre            | Teens & Adults                                   | ••00     |            |  |
| 17:00                   | RHUM TASTING                                                                                                                 | Ti Baz                    | Adults 18+ minimum age restriction               |          |            |  |