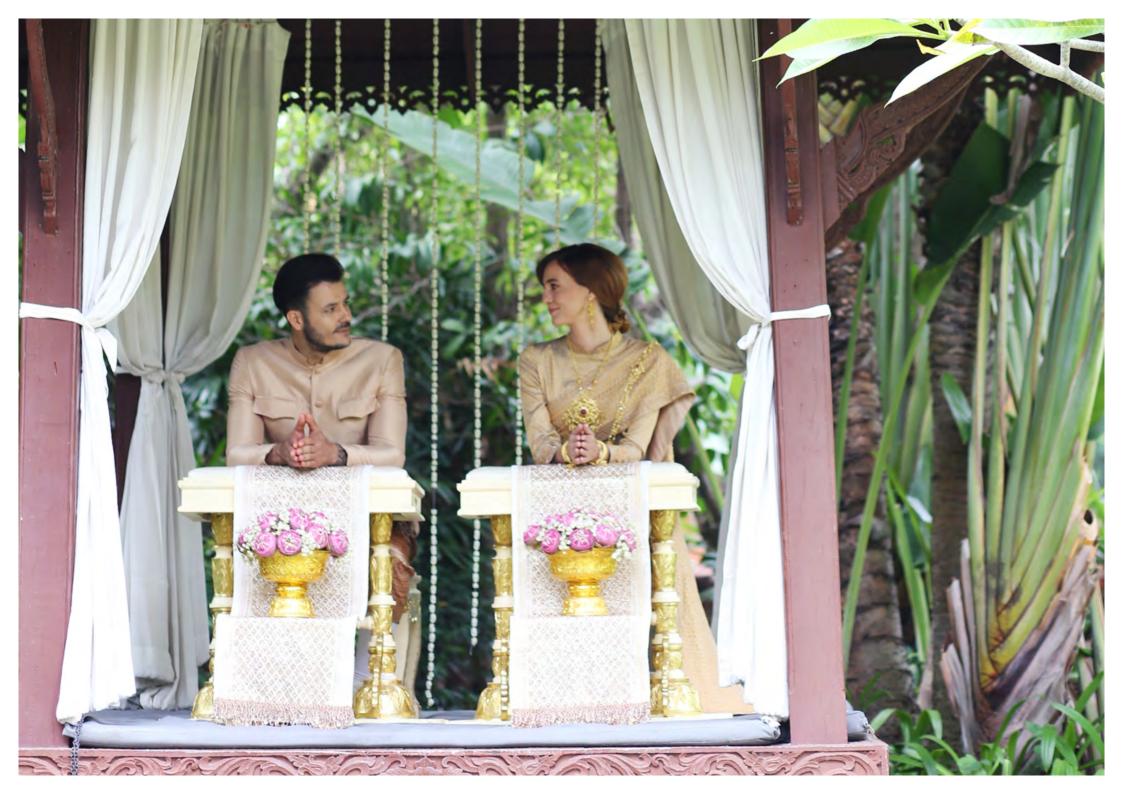

# COMBINED THAI & WESTERN WEDDING PACKAGE

Your union is entwined by a timeless monk blessing, and your future wished well by sacred rituals. Luxurious journeys create sensual and intimate pampering, for the perfect balance of sincerity and indulgence.

Begin your journey together with ancient rituals and a spiritual monk blessing. Proceed with the familiar traditions in idyllic beach surroundings. Tailor every detail to design the perfect tropical wedding and create inspired memories, yours forever.

### Traditional Thai Wedding:

- Monk ceremony with food and alms
- Ceremony set up with floral decorations for the sacred water ceremony
- Floral archway (Heart and U-Shape)
- Thai herbal drinks for 50 guests during ceremony
- 1 Pair of wedding neck garland for bride and groom
- 36 Digital wedding photo with CD
- Live Instrumental background music during the ceremony