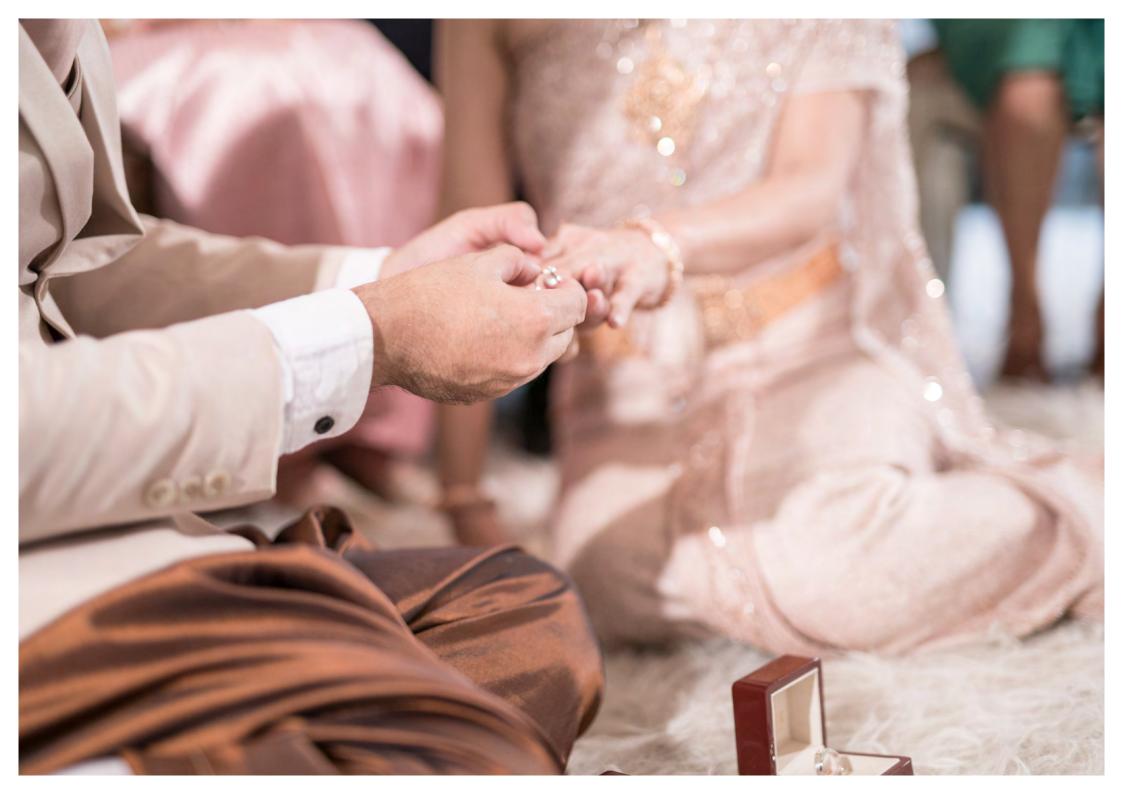

# COMBINED THAI & WESTERN WEDDING PACKAGE

Your union is entwined by a timeless monk blessing, and your future wished well by sacred rituals. Luxurious journeys create sensual and intimate pampering, for the perfect balance of sincerity and indulgence.

Begin your journey together with ancient rituals and a spiritual monk blessing. Proceed with the familiar traditions in idyllic beach surroundings. Tailor every detail to design the perfect tropical wedding and create inspired memories, yours forever.

### Traditional Thai Wedding:

- Monk ceremony with food and alms
- Ceremony set up with floral decorations for the sacred water ceremony
- Floral archway (Heart and U-Shape)
- Thai herbal drinks for 50 guests during ceremony
- 1 Pair of wedding neck garland for bride and groom
- 36 Digital wedding photo with CD
- Live Instrumental background music during the ceremony