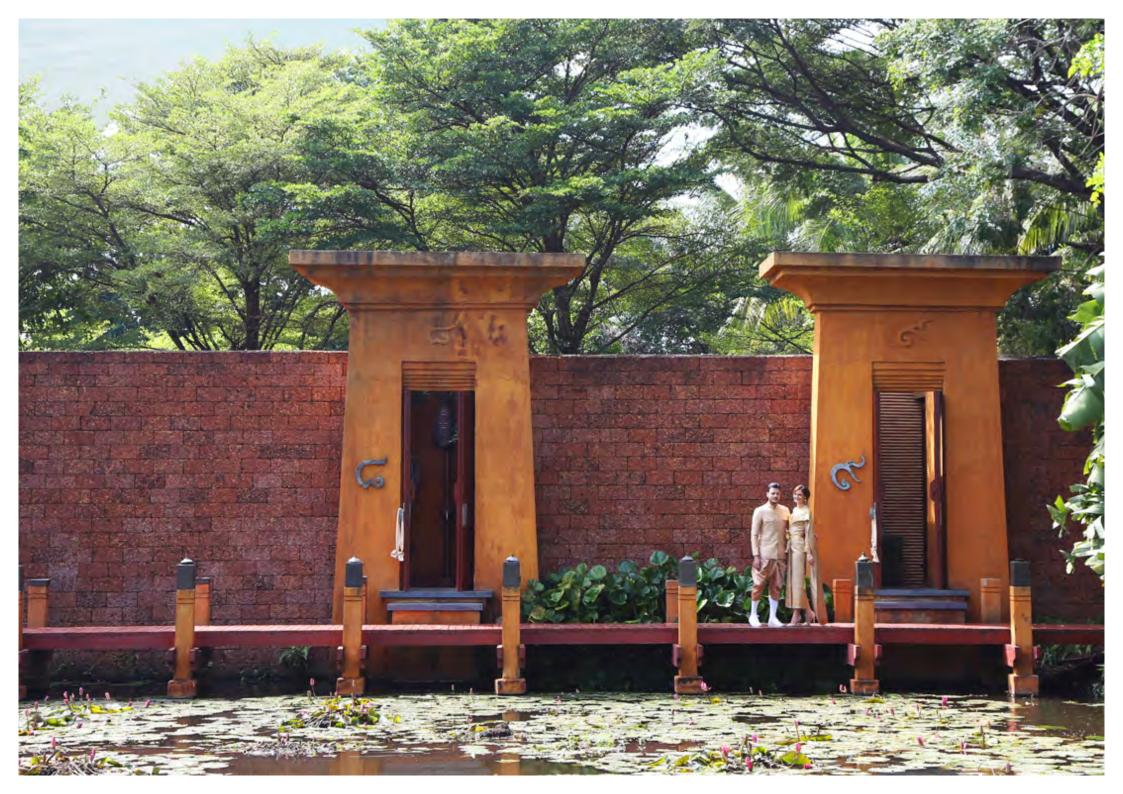

# TRADITIONAL THAI WEDDING PACKAGE

The traditional Thai wedding is exotic and spiritual in every way. It is about as romantic as it gets - being married in the unique splendour of traditional Thai architecture combined with contemporary design touches. Resplendent silk draperies, carved teak furnishings, arrangements of jasmine and orchid.

A wedding at Sala Siam provides a uniquely cultural and beautiful experience to cherish.