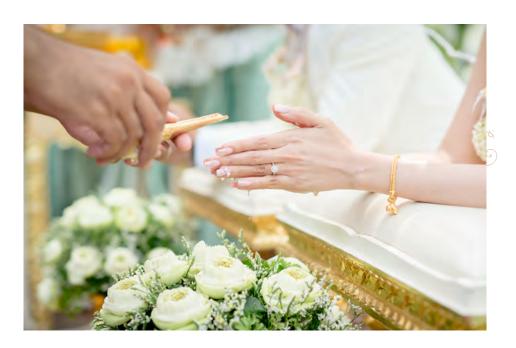

# TRADITIONAL THAI WEDDING PACKAGE

The traditional Thai wedding is exotic and spiritual in every way. It is about as romantic as it gets - being married in the unique splendour of traditional Thai architecture combined with contemporary design touches. Resplendent silk draperies, carved teak furnishings, arrangements of jasmine and orchid.

A wedding at Sala Siam provides a uniquely cultural and beautiful experience to cherish.