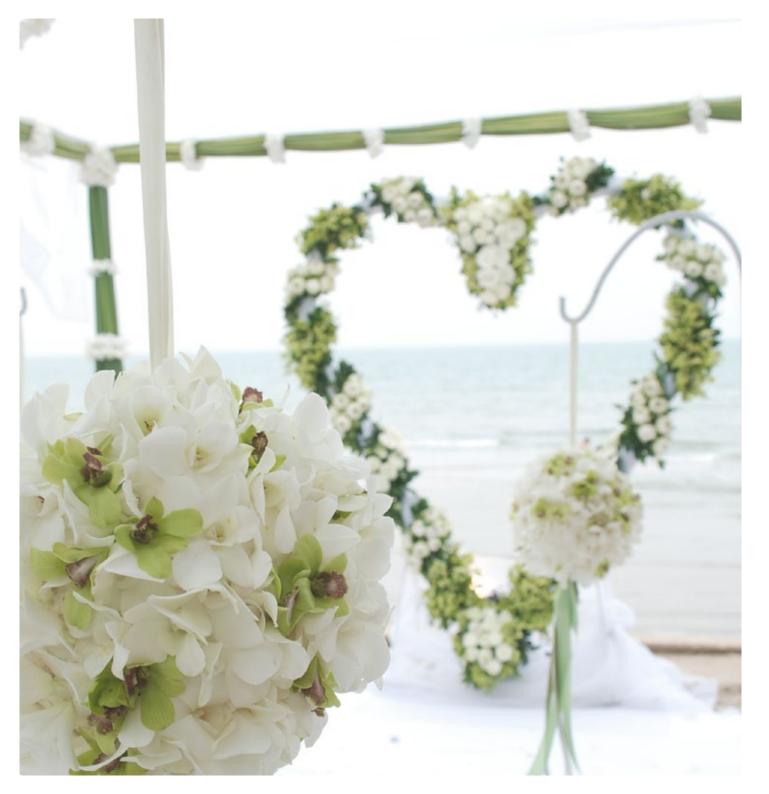

#### Venue setur

- Monk ceremony with food and alms for 9 monks
- Ceremony set up with floral decorations for the sacred water
- ceremony
- Floral archway (Heart & U-Shape)
- 1 Elegant bridal bouquet
- 1 Collar groom's corsage
- 1 Pair of wedding neck garland for bride and groom
- Live Instrumental background music during ceremony

#### Venue setur

- Cabana set up with flower decoration
- Floral archway (Heart & U shape)
- 1 Elegant bridal bouquet
- 1 Collar groom's corsage
- 6 Flower stands at aisle

### Traditional Thai Wedding:

- Monk ceremony with food and alms
- Ceremony set up with floral decorations for the sacred water ceremony
- Floral archway (Heart and U-Shape)
- Thai herbal drinks for 50 guests during ceremony
- 1 Pair of wedding neck garland for bride and groom
- 36 Digital wedding photo with CD
- Live Instrumental background music during the ceremony

## Flower Decorations:

| starts from           |                 |            |
|-----------------------|-----------------|------------|
| Flower Archway        | THB 30,000 nett | per arch   |
| Flower Stand at Aisle | THB 4,500 nett  | per stand  |
| Bridal Bouquet        | THB 2,000 nett  | per branch |
| Bridesmate Bouquet    | THB 1,500 nett  | per branch |
| Groom Corsage         | THB 250 nett    | per piece  |
| Flower Garland        | THB 1,500 nett  | per piece  |
| Flower Centrepiece    | THB 1,000 net   | per table  |