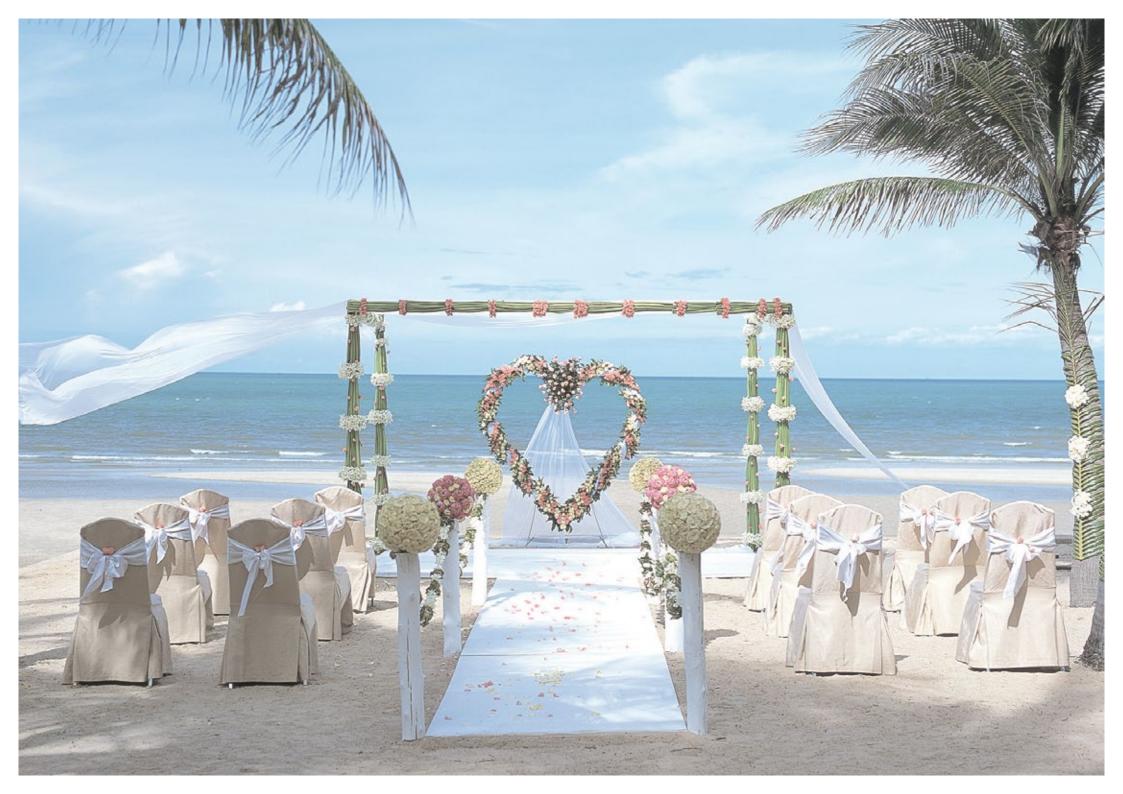

#### Venue setur

- Monk ceremony with food and alms for 9 monks
- Ceremony set up with floral decorations for the sacred water
- ceremony
- Floral archway (Heart & U-Shape)
- 1 Elegant bridal bouquet
- 1 Collar groom's corsage
- 1 Pair of wedding neck garland for bride and groom
- Live Instrumental background music during ceremony

#### Venue setur

- Cabana set up with flower decoration
- Floral archway (Heart & U shape)
- 1 Elegant bridal bouquet
- 1 Collar groom's corsage
- 6 Flower stands at aisle

### Traditional Thai Wedding:

- Monk ceremony with food and alms
- Ceremony set up with floral decorations for the sacred water ceremony
- Floral archway (Heart and U-Shape)
- Thai herbal drinks for 50 guests during ceremony
- 1 Pair of wedding neck garland for bride and groom
- 36 Digital wedding photo with CD
- Live Instrumental background music during the ceremony

## Flower Decorations:

| starts from           |                 |            |
|-----------------------|-----------------|------------|
| Flower Archway        | THB 30,000 nett | per arch   |
| Flower Stand at Aisle | THB 4,500 nett  | per stand  |
| Bridal Bouquet        | THB 2,000 nett  | per branch |
| Bridesmate Bouquet    | THB 1,500 nett  | per branch |
| Groom Corsage         | THB 250 nett    | per piece  |
| Flower Garland        | THB 1,500 nett  | per piece  |
| Flower Centrepiece    | THB 1,000 net   | per table  |