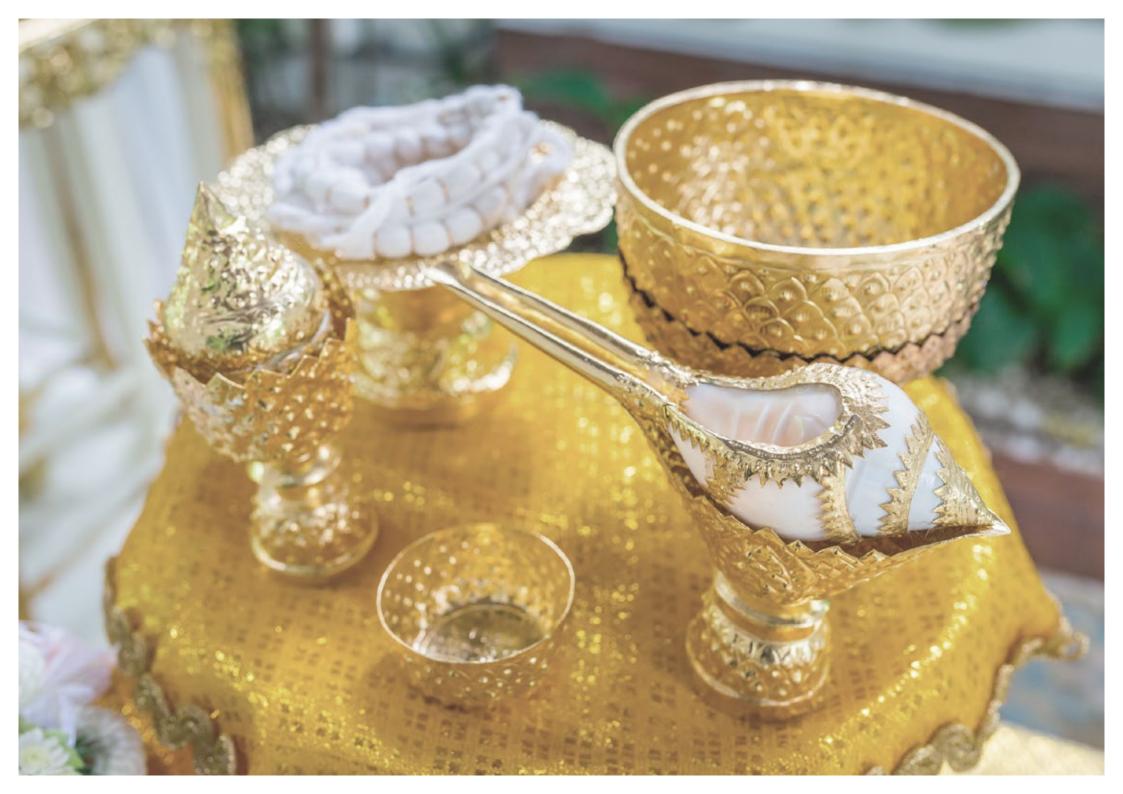

## TRADITIONAL THAI WEDDING PACKAGE

The traditional Thai wedding is exotic and spiritual in every way. It is about as romantic as it gets - being married in the unique splendour of traditional Thai architecture combined with contemporary design touches. Resplendent silk draperies, carved teak furnishings, arrangements of jasmine and orchid.

#### Venue setur

- Monk ceremony with food and alms for 9 monks
- Ceremony set up with floral decorations for the sacred water
- ceremony
- Floral archway (Heart & U-Shape)
- 1 Elegant bridal bouquet
- 1 Collar groom's corsage
- 1 Pair of wedding neck garland for bride and groom
- Live Instrumental background music during ceremony

### Traditional Thai Wedding:

- Monk ceremony with food and alms
- Ceremony set up with floral decorations for the sacred water ceremony
- Floral archway (Heart and U-Shape)
- Thai herbal drinks for 50 guests during ceremony
- 1 Pair of wedding neck garland for bride and groom
- 36 Digital wedding photo with CD
- Live Instrumental background music during the ceremony