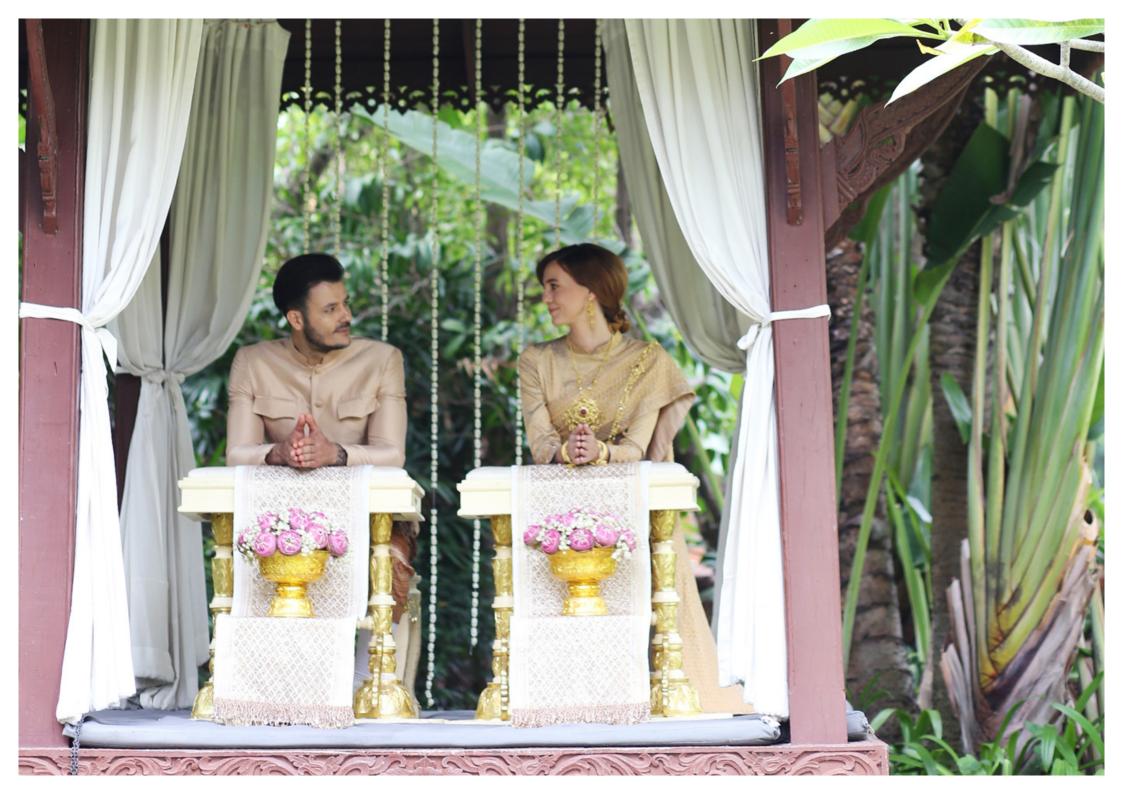

## TRADITIONAL THAI WEDDING PACKAGE

The traditional Thai wedding is exotic and spiritual in every way. It is about as romantic as it gets - being married in the unique splendour of traditional Thai architecture combined with contemporary design touches. Resplendent silk draperies, carved teak furnishings, arrangements of jasmine and orchid.

A wedding at Sala Siam provides a uniquely cultural and beautiful experience to cherish.

## Venue setup:

- Engagement ceremony setup
- Monk ceremony with food and alms for 9 monks
- Water pouring ceremony set up

## Wedding Floral Details Arrangement

- Floral archway
- Floral backdrop
- 1 Elegant bridal hand garland
- 1 Collar groom's corsage
- 1 Pair of wedding neck garland for bride and groom