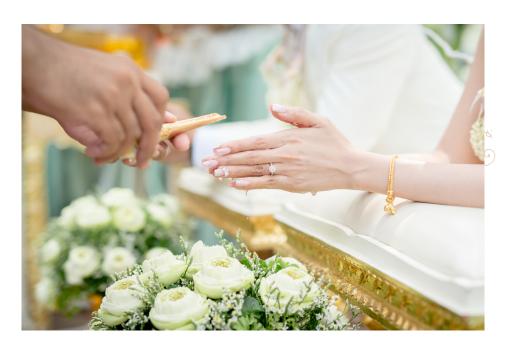

## COMBINED THAI & WESTERN WEDDING PACKAGE

Your union is entwined by a timeless monk blessing, and your future wished well by sacred rituals. Luxurious journeys create sensual and intimate pampering, for the perfect balance of sincerity and indulgence.

Begin your journey together with ancient rituals and a spiritual monk blessing. Proceed with the familiar traditions in idyllic beach surroundings. Tailor every detail to design the perfect tropical wedding and create inspired memories, yours forever.

### Traditional Thai Wedding: Venue setup & Floral Details Arrangement:

- Engagement ceremony setup
- Monk ceremony with food and alms for 9 monks
- Water pouring ceremony set up
- Floral archway
- Floral Backdrop
- 1 Elegant bridal hand garland
- 1 Collar groom's corsage
- 1 Pair of wedding neck garland for bride and groom