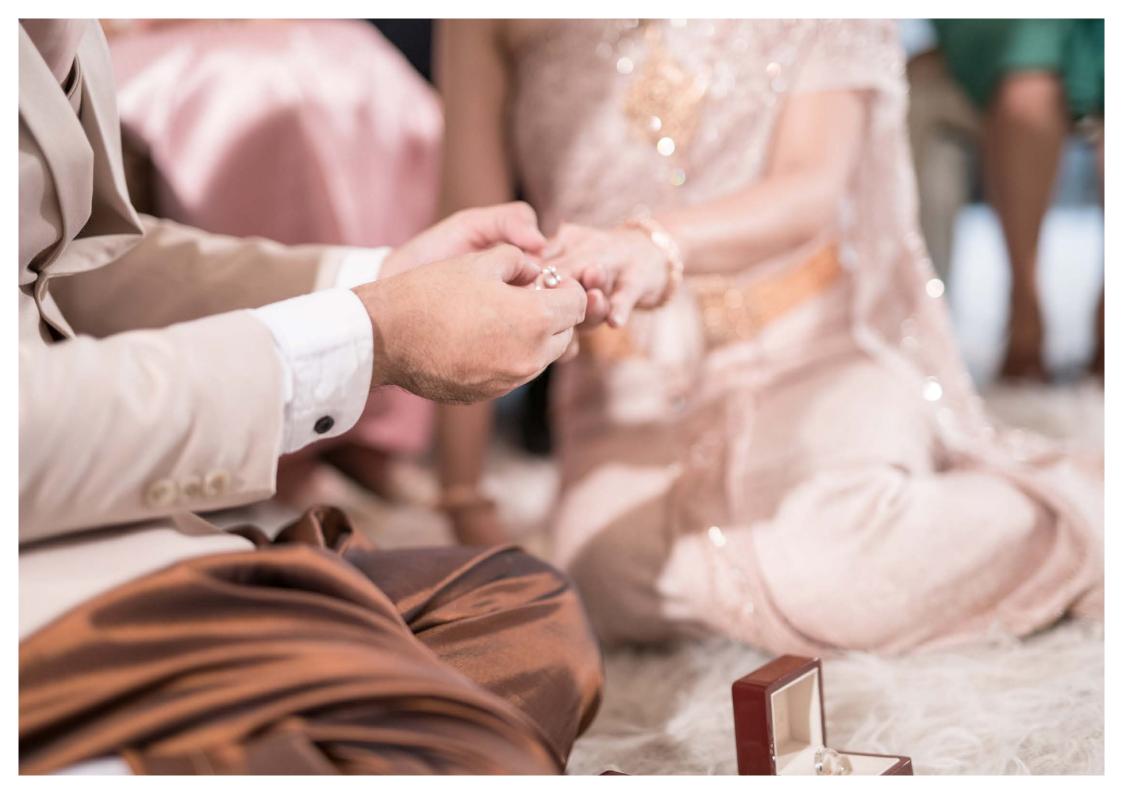

## TRADITIONAL THAI WEDDING PACKAGE

The traditional Thai wedding is exotic and spiritual in every way. It is about as romantic as it gets - being married in the unique splendour of traditional Thai architecture combined with contemporary design touches. Resplendent silk draperies, carved teak furnishings, arrangements of jasmine and orchid.

A wedding at Sala Siam provides a uniquely cultural and beautiful experience to cherish.

## Venue setup:

- Engagement ceremony setup
- Monk ceremony with food and alms for 9 monks
- Water pouring ceremony set up

## Wedding Floral Details Arrangement

- Floral archway
- Floral backdrop
- 1 Elegant bridal hand garland
- 1 Collar groom's corsage
- 1 Pair of wedding neck garland for bride and groom