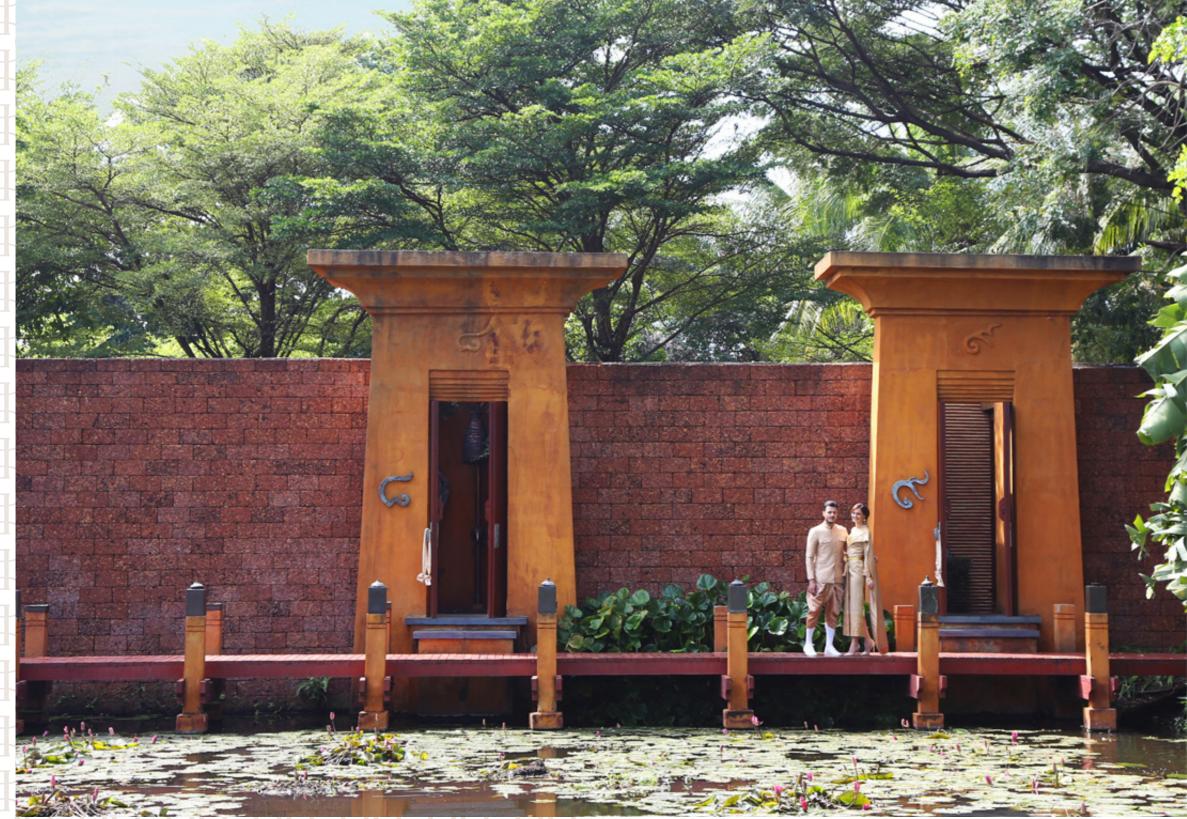

# **Traditional Thai Wedding** Package

The traditional Thai wedding is exotic and spiritual in every way. It is about as romantic as it gets - being married in the unique splendour of traditional Thai architecture combined with contemporary design touches. Resplendent silk draperies, carved teak furnishings, arrangements of jasmine and orchid.

A wedding at Sala Siam provides a uniquely cultural and beautiful experience to cherish.