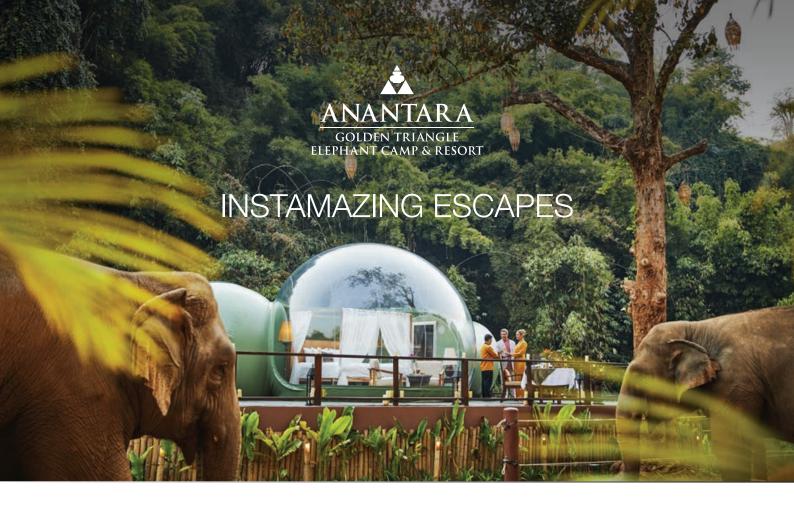

## **DISCOVERY SELECTION**

| Time      | The Experiences                         | What to Expect                                                                                                                                                                                                  |
|-----------|-----------------------------------------|-----------------------------------------------------------------------------------------------------------------------------------------------------------------------------------------------------------------|
| 45'       | Walking With Giants                     | Journey into the jungle with our friendly elephants and their mahouts,<br>and watch as they playfully socialise with one another on their daily<br>walk.                                                        |
| 20'       | Royal Enfield Sidecar<br>Discovery Tour | Venture out on an exhilarating ride around the resort. Cruise past the Golden Triangle, take in the stunning scenery and strike a pose in your elegant, classic sidecar.                                        |
| 20'       | Jeep Jungle Tour                        | Head off-road and plunge into the ancient jungle surrounding the resort for a once-in-a-lifetime journey of discovery.                                                                                          |
| 30'       | Sensual Bath Indulgence                 | Unwind in a soothing milk bath in the tranquil surroundings of Anantara Spa.                                                                                                                                    |
| 30'       | Jungle Bubble Snapshots                 | Express yourself in a fun photo session against a unique backdrop.<br>Sip a cocktail as you strike a pose in our spectacular Jungle Bubbles.                                                                    |
| Unlimited | Bathtime Relaxation                     | Surrender to the bliss of an indulgent bath in the comfort of your luxurious room: the perfect way to unwind after a busy of exploring and discovery.                                                           |
| 45'       | Sunrise Breakfast                       | Take your seat at a beautifully decorated table nestled in our picturesque setting. From your pavilion perch, treat yourself with a delicious breakfast as spectacular sunrise hues fill the sky.               |
| Unlimited | Blissful Floating Breakfast             | Simply slip into your swimwear as your delectable breakfast is set adrift<br>in our infinity pool. Graze on a decadent selection as you gaze out over<br>three countries and the elephants that call them home. |