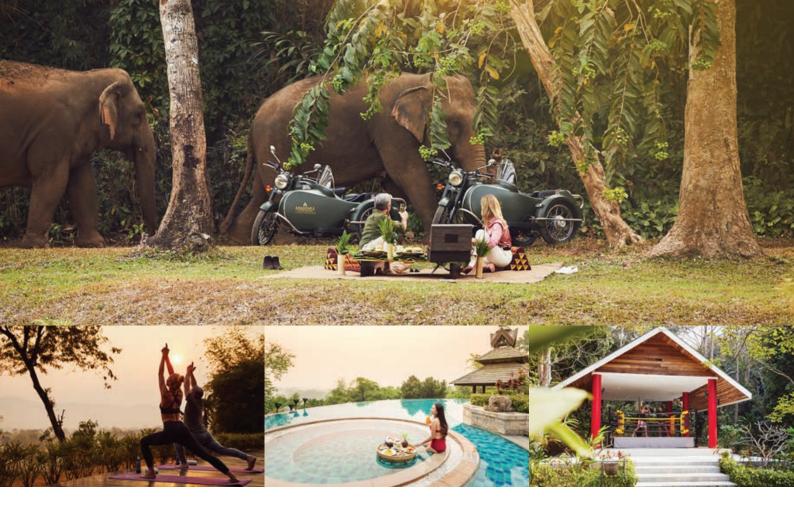

## **DISCOVERY SELECTION**

| Time      | The Experiences                         | What to Expect                                                                                                                                                                                                  |
|-----------|-----------------------------------------|-----------------------------------------------------------------------------------------------------------------------------------------------------------------------------------------------------------------|
| 45'       | Walking With Giants                     | Journey into the jungle with our friendly elephants and their mahouts,<br>and watch as they playfully socialise with one another on their daily<br>walk.                                                        |
| 20'       | Royal Enfield Sidecar<br>Discovery Tour | Venture out on an exhilarating ride around the resort. Cruise past the Golden Triangle, take in the stunning scenery and strike a pose in your elegant, classic sidecar.                                        |
| 20'       | Jeep Jungle Tour                        | Head off-road and plunge into the ancient jungle surrounding the resort for a once-in-a-lifetime journey of discovery.                                                                                          |
| 30'       | Sensual Bath Indulgence                 | Unwind in a soothing milk bath in the tranquil surroundings of Anantara Spa.                                                                                                                                    |
| 30'       | Jungle Bubble Snapshots                 | Express yourself in a fun photo session against a unique backdrop.<br>Sip a cocktail as you strike a pose in our spectacular Jungle Bubbles.                                                                    |
| Unlimited | Bathtime Relaxation                     | Surrender to the bliss of an indulgent bath in the comfort of your luxurious room: the perfect way to unwind after a busy of exploring and discovery.                                                           |
| 45'       | Sunrise Breakfast                       | Take your seat at a beautifully decorated table nestled in our picturesque setting. From your pavilion perch, treat yourself with a delicious breakfast as spectacular sunrise hues fill the sky.               |
| Unlimited | Blissful Floating Breakfast             | Simply slip into your swimwear as your delectable breakfast is set adrift<br>in our infinity pool. Graze on a decadent selection as you gaze out over<br>three countries and the elephants that call them home. |

## INSPIRATION SELECTION

| Time      | The Experiences                    | What to Expect                                                                                                                                                                                                        |
|-----------|------------------------------------|-----------------------------------------------------------------------------------------------------------------------------------------------------------------------------------------------------------------------|
| 15'       | Traditional Temple<br>Almsgiving   | Start the day in a spiritual way and join the locals in a simple yet sacred ritual. As the sun rises over the mighty Mekong, saffron-robed monks file through the Golden Triangle. Make your merit as you offer alms. |
| 30'       | Inspiring Yoga Silhouette          | Follow our expert instructor into some deep relaxing yoga poses in your choice of stunning settings.                                                                                                                  |
| 20'       | Water Buffalo Encounter            | Our gorgeous water buffalo, P'Tuck is enchanted to meet you.<br>Offer him a bunch of fresh grass and experience first-hand a unique<br>encounter with this symbol of Thai kindness.                                   |
| 20'       | Khom Loy Wishes                    | Witness the breath-taking sight of glowing lights rising into the night sky and make your wish as your lantern joins the others.                                                                                      |
| 60'       | By The Fireside At Elephant<br>Bar | Pull up a comfy chair by the hearth and settle into the cosy atmosphere of Elephant Bar.                                                                                                                              |
| 30'       | Muay Thai Mastery                  | Discover Thailand's world-famous martial art with an expert Muay Thai Instructor and try your hand at the art of eight limbs.                                                                                         |
| Unlimited | Thai High Tea                      | Sip and savour a sumptuous afternoon tea with a Thai twist on Opium Terrace.                                                                                                                                          |
| 30'       | Mixology At Sundown                | Delve into the fascinating world of cocktail creation and design your own delicious tipple as the sun sets over the Golden Triangle.                                                                                  |