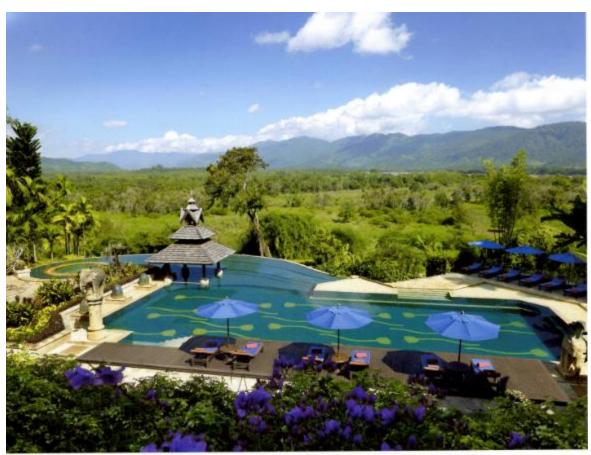

## 窓からは三国を見晴らす異国情緒

「スリーカントリービュー・スイート」の客室からはラオス、ミャンマー、そして自国タイに接する国境を見渡せる

げたランナー王朝時代の華麗なかつてこのタイ北部で繁栄を遂

豊かな施設づくりにある。ここけでなく、地域ならではの情緒だるのはロケーションの良さだうか、アナンタラに滞在して感

ゴールデントライアングルでは

タラはサンスクリット語。英語

リゾートの名前であるアナン

なら"never ending"の意味と