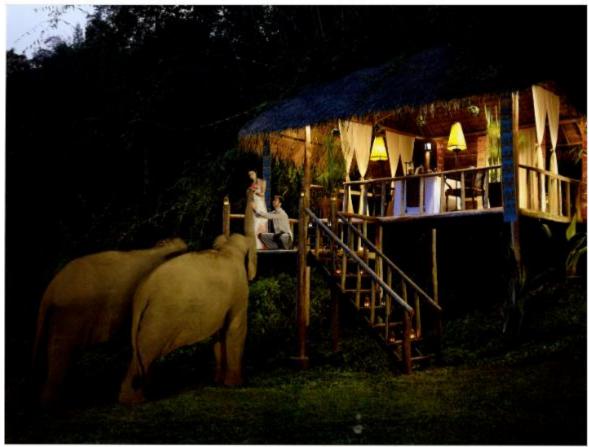

## 密林に建つリゾートの

醍醐味と社会的責任 ミャンマーとラオスに国境を

ジャングルを見晴らすメインブール。広大な直匝はランナー様式を得景とするビル・ベンスリー設計の"果果式起電"

「Elephant Ber and Opkim Terace」の内観。夕暮れ時には照明が落とされ大人の語らいの空間に

り広げられる。 り広げられる。

にとどめ、野生との共存を表明 している。運営政策の枠組みで もるサステナブル・マネージメ あるサステナブル・マネージメ ントは国際条約に準じ、地元住 との文化伝統を尊重。館内の水 やエネルギー消費の削減、温室 効果ガス対策、廃棄物管理、有 効果ガス対策、廃棄物管理、有 このリゾートは最大限の環境対 にのリゾートは最大限の環境対

環境負荷を最小限

アナンタラでは、

この地を選んだ社

あるアナンタラが

高級リゾートで

サイアングル・アジア象基金」 ライアングル・アジア象基金」 ライアングル・アジア象基金」 の協力により、象のみならず伝 統の象使い。マフート、の生活 統の象使い。マフート、の生活 統の象性い。マフート、の生活 がのがストの目的は、まず象 との触れおいにある。象使い体 をの触れおいにある。象使い体 ないなど、自然の中で象やマ フートとともに遊ぶ。毎朝、朝 露に溜れる密林に