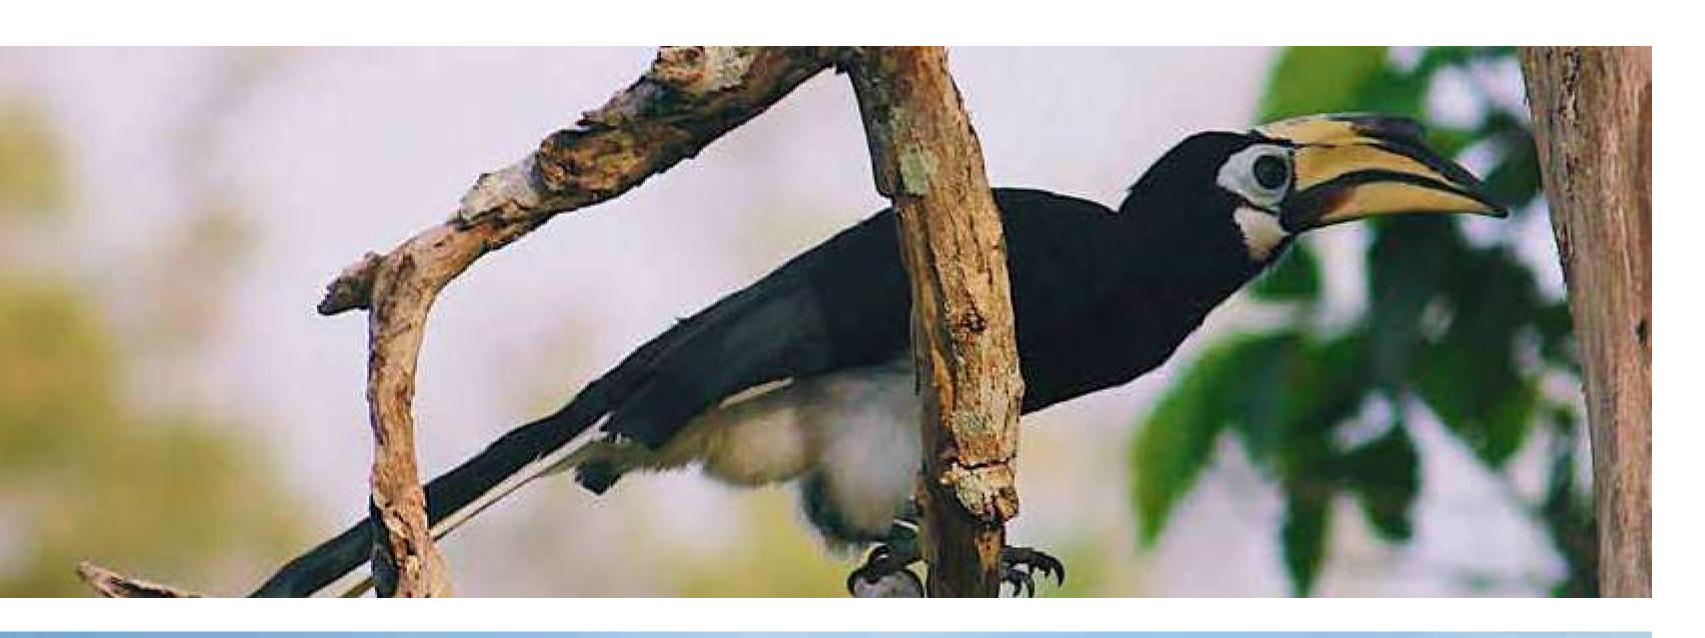

#### BIRDWATCHING: DESARU'S WINGED GEM

Desaru Coast is home to over 100 species of birds such as Sea Eagle, Kingfisher, Sunbird and even Hornbill. Our Naturalist Guide will point out fascinating species who live here.