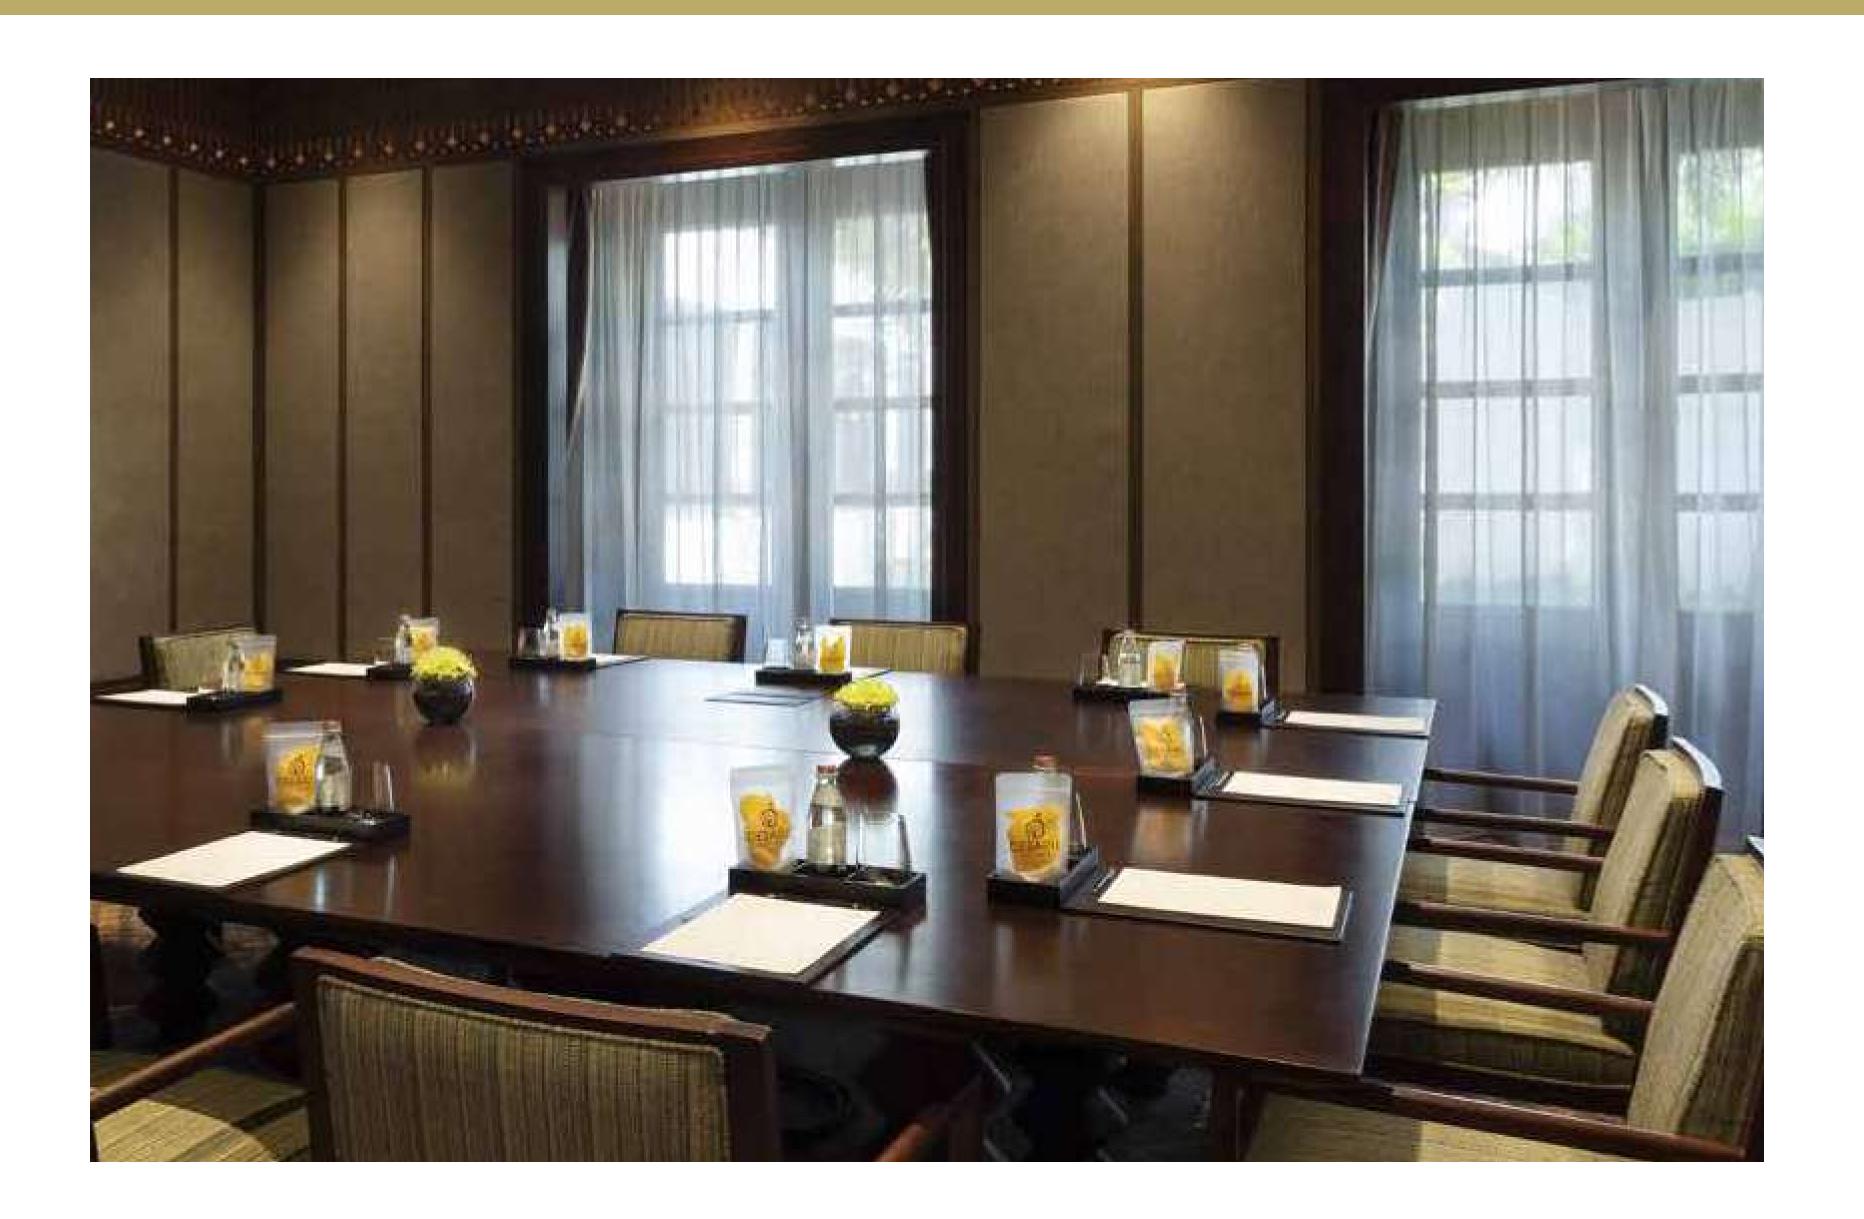

#### LEBAM BOARDROOM

The Lebam Boardroom is designed for the elite, with solid wood furnishings, panelled walls, and classic French doors that flood the space with natural light.

#### SANTI BOARDROOM

Our most intimate space is ideal for high-powered meetings, with, plush carpeting, natural and spot lighting, and built-in screens.