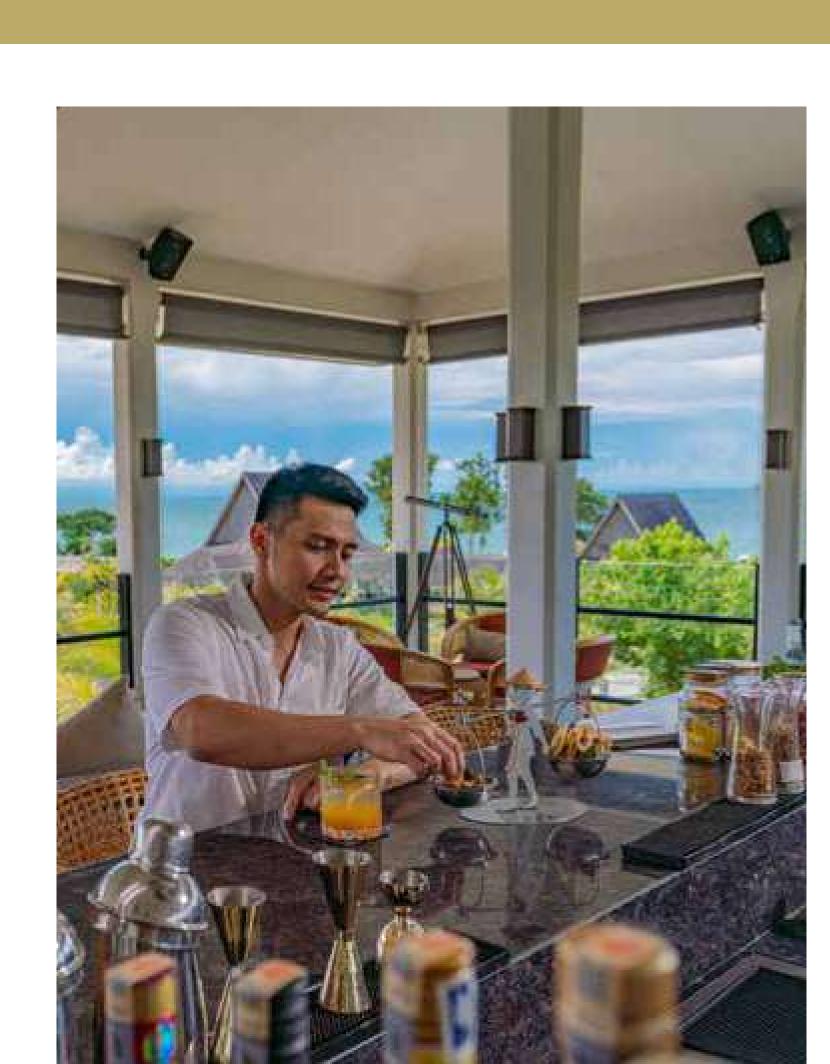

Fine dining by the ocean.

TURMERIC

Old World elegance juxtaposed with spices.

INFINITY BAR

Tapas and cocktails by the beach.

Wine tastings and 360° views.

CULINARY

LAGOON POOL BAR

Casual cocktails at the swim-up bar.

THE LOUNGE

The ultimate afternoon tea with a view.