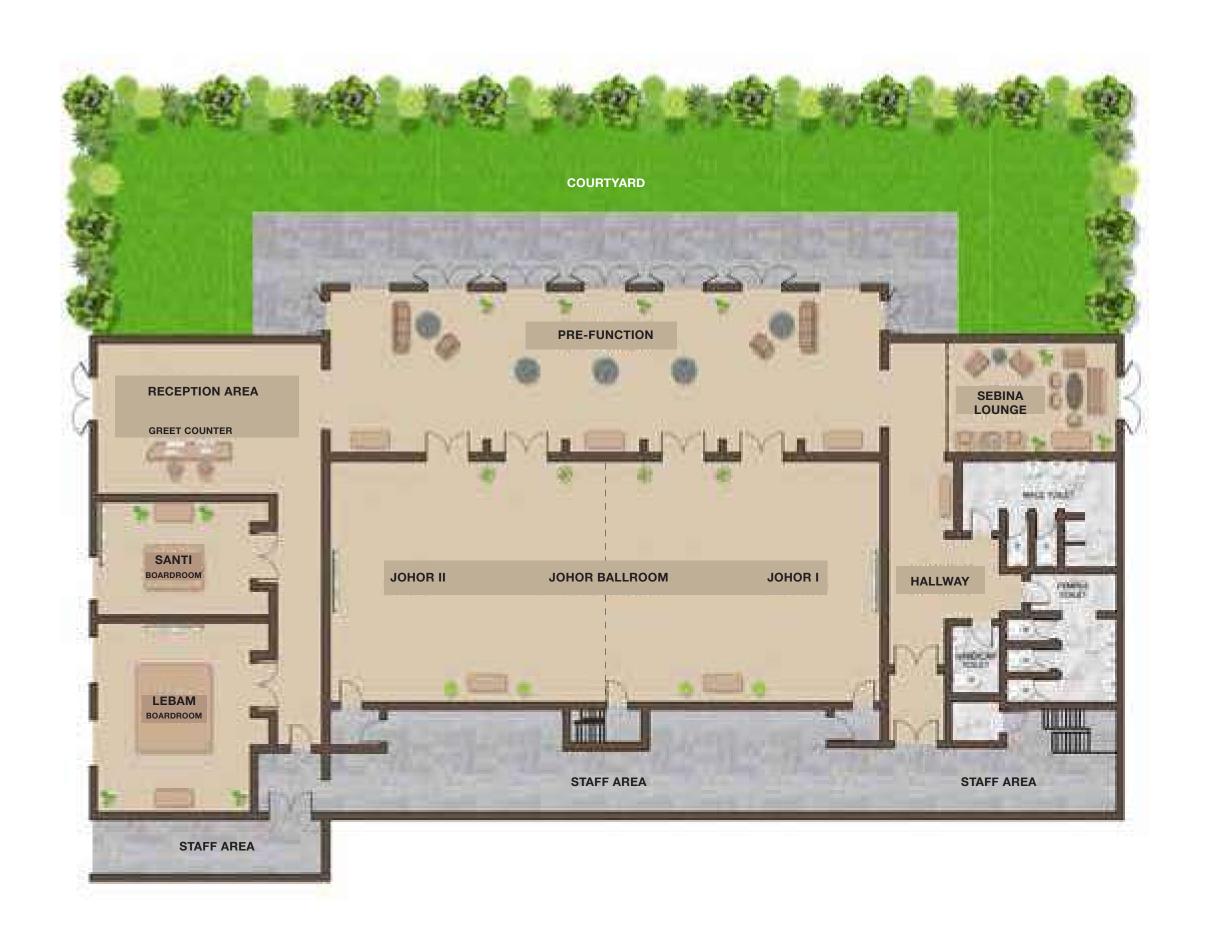

#### JOHOR BALLROOM

JOHOR I & JOHOR II

The ballroom is opulent yet intimate, with shimmering earth tones illuminated by wrought-iron chandeliers. Greet your guests with cocktails out on the terrace or in the pre-function area.

#### SEBINA LOUNGE

VIP guests are shown into the Sebina Lounge via private entrance, a regal space of hardwood flooring, hand-carved latticework, and velvet armchairs overlooking the garden.

#### LEBAM BOARDROOM

The Lebam Boardroom is designed for the elite, with solid wood furnishings, panelled walls, and classic French doors that flood the space with natural light.

#### SANTI BOARDROOM

Our most intimate space is ideal for high-powered meetings, with, plush carpeting, natural and spot lighting, and built-in screens.

## MEETING & FLOOR PLAN

| MEETING<br>ROOMS | AREA  | DIMENSION (WXLXH) | ******  | <br>          |         | •             | _             |          |                  |
|------------------|-------|-------------------|---------|---------------|---------|---------------|---------------|----------|------------------|
|                  | $M^2$ | METRES            | THEATRE | CLASS<br>ROOM | U-SHAPE | BOARD<br>ROOM | BANQUET<br>10 | COCKTAIL | HOLLOW<br>SQUARE |
| Johor Ballroom   | 208   | 9.25x22.45        | 168     | 72            | 42      | 20            | 120           | 160      | 24               |
| Johor I and II   | 106   | 9.25x11.15        | 84      | 36            | 24      | 16            | 60            | 80       | 18               |
| Lebam            | 42    | 5.91x7.11         | _       | -             | 11      | 10            | -             | -        | 14               |
| Santi            | 26    | 5.91x4.4          | -       | -             | 6       | 8             | -             | -        | 10               |