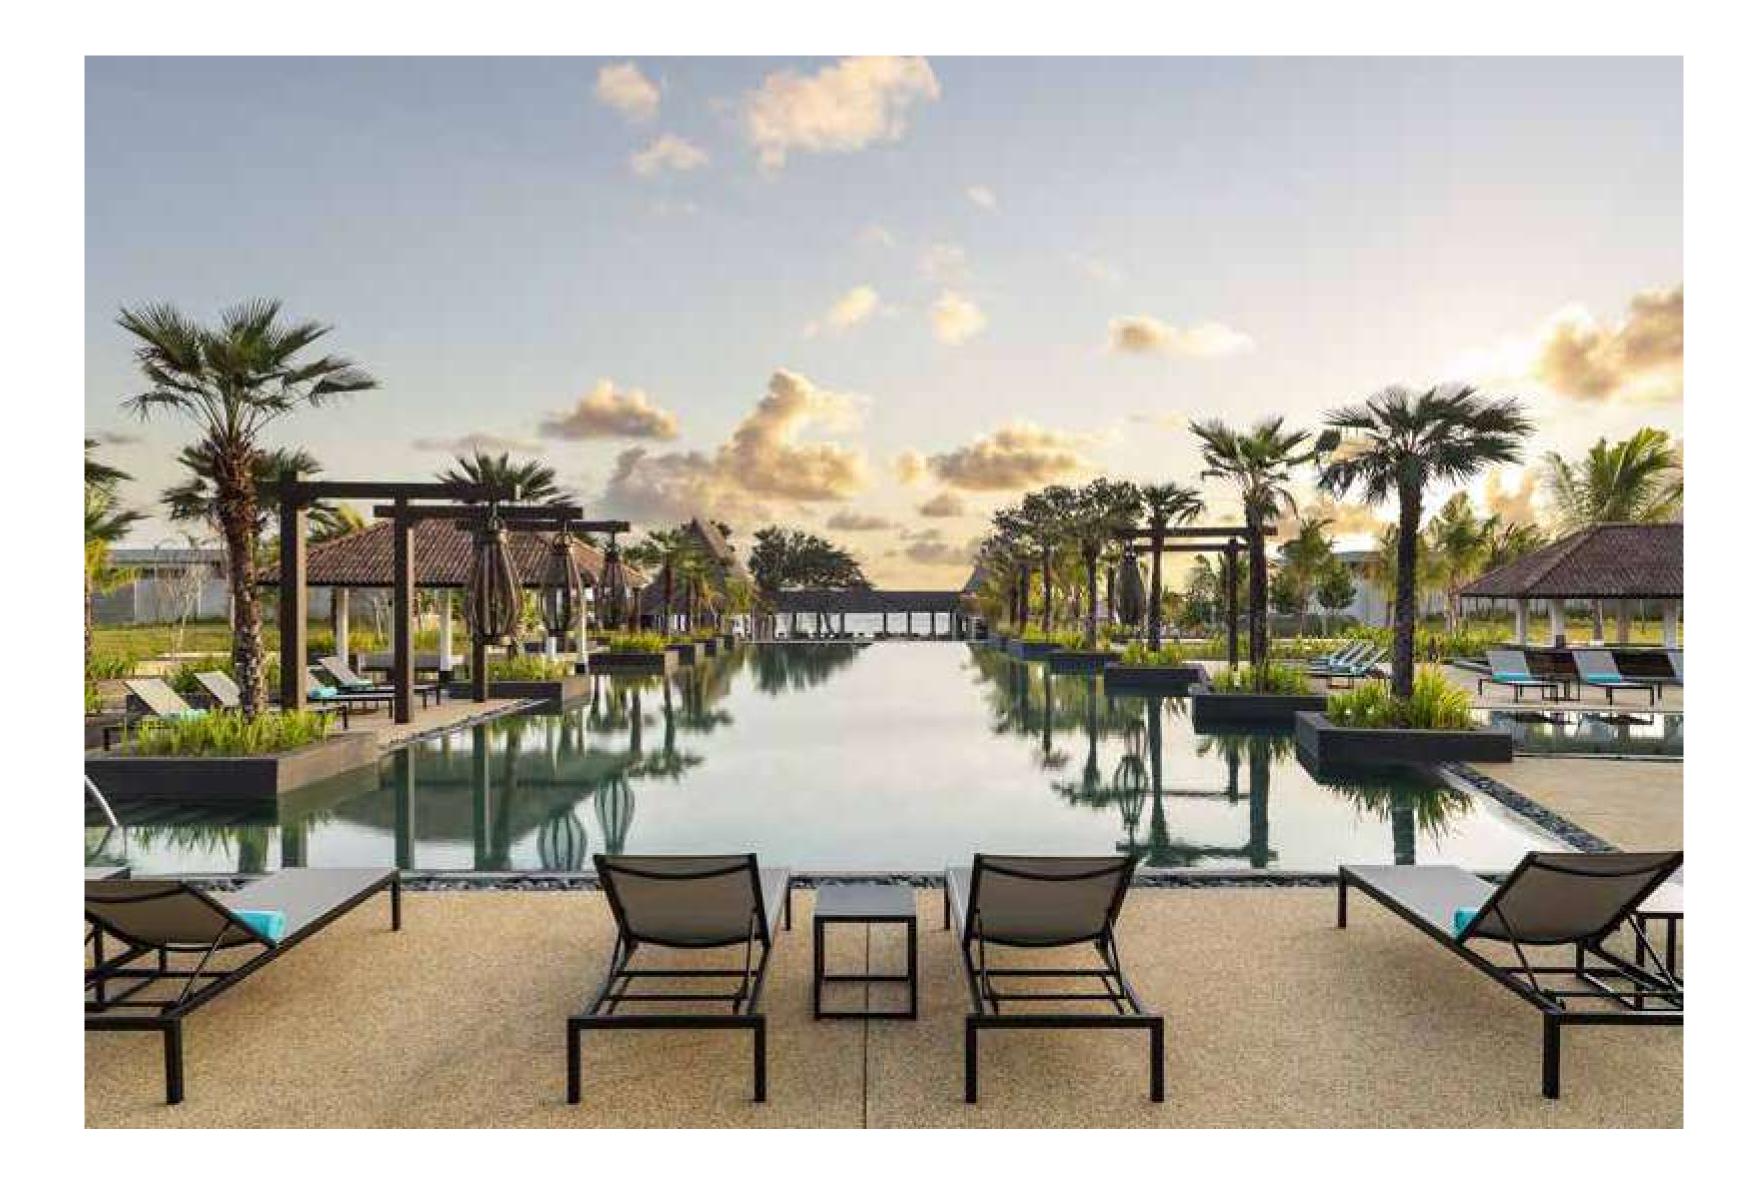

#### POOLSIDE

Our sprawling gardens are dotted with water features and swaying palms. Both the infinity and lagoon pools are ideal for starlit soirees, with views of the ocean from each. Floating tray of food on water, surrounded by flickering tealights and the magic of a balmy evening.