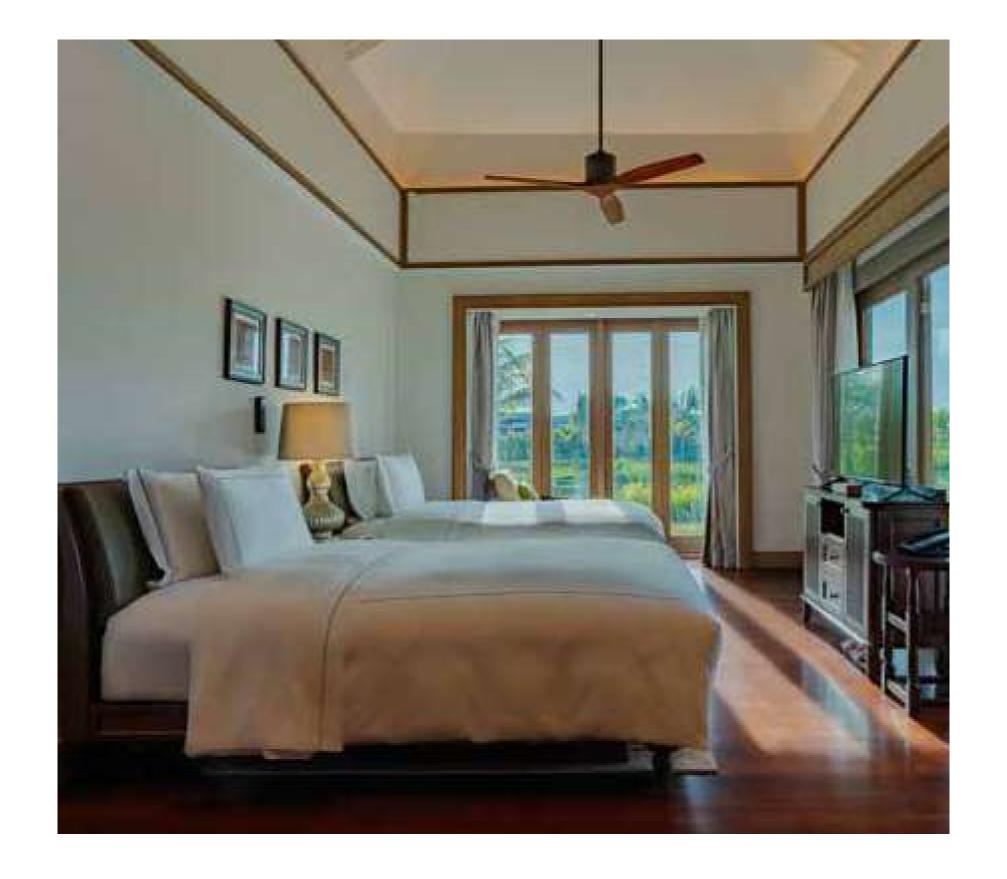

# ACCOMMODATION & ROOMTYPES

| ROOM TYPE                        | TOTAL                      |        | ROOM<br>SIZE (sqm) | ACCEPT<br>ROLLAWAY | OCCUPANCY | CONNECTING<br>ROOMS |  |
|----------------------------------|----------------------------|--------|--------------------|--------------------|-----------|---------------------|--|
| Dramier Deem *                   | 22 units                   |        | 40                 | Not oppliedble     | 04.10     | Avreilelele         |  |
| Premier Room *                   | 17 king                    | 5 twin | 49                 | Not applicable     | 2A+1C     | Available           |  |
| Premier Corner Room *            | 8 units                    |        | 50                 | Not applicable     | 24.10     |                     |  |
|                                  | 8 king                     | -      | 50                 | Not applicable     | 2A+1C     | _                   |  |
| Deluxe Sea View Room *           | 52 units                   |        | 49                 | Not applicable     | 2A+1C     | Available           |  |
|                                  | 47 king                    | 5 twin | 49                 | Not applicable     | 2A+10     | Available           |  |
| Deluxe Sea View Corner<br>Room * | 8 units                    |        | 50                 | Nich coolings      | 04.40     |                     |  |
|                                  | 8 king                     | -      | 50                 | Not applicable     | 2A+1C     | -                   |  |
| One-Bedroom Lagoon<br>Pool Villa | 6 units                    |        | 110                | Applicable         | 2A+2C     | _                   |  |
|                                  | 1 king                     |        |                    |                    |           |                     |  |
| Two-Bedroom Lagoon<br>Pool Villa | 7 units                    |        | 164                |                    | 44.00     |                     |  |
|                                  | 1 king and 1 twin per unit |        |                    | Applicable         | 4A+2C     | _                   |  |
| Three-Bedroom Beach              | 4 units                    |        | 288                |                    |           |                     |  |
| Residences                       | 2 king and 1 twin per unit |        |                    | Applicable         | 6A+3C     | -                   |  |
| Four Bedroom Beach               | 4 units                    |        | 200                | Applicable         | 8A+4C     |                     |  |
| Residences                       | 3 king and 1 twin per unit |        | 380                | Applicable         | 0A+4U     | _                   |  |
| TOTAL                            |                            |        | 111 <i>A</i>       | Accommodations     |           |                     |  |