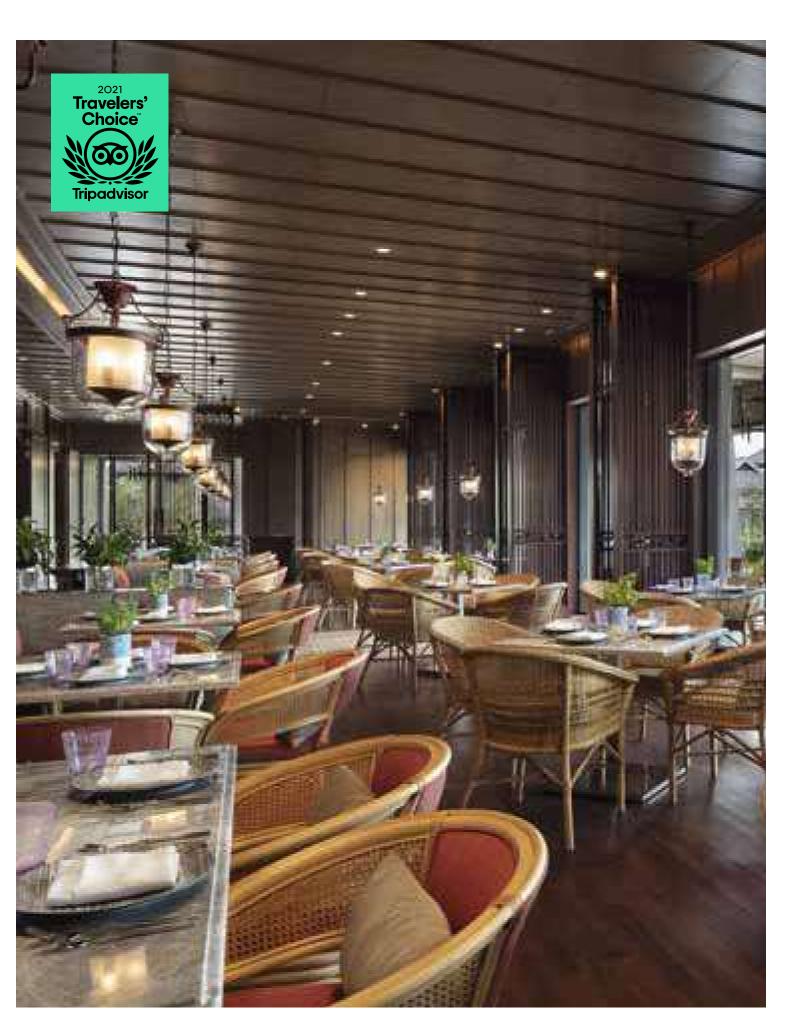

Fine dining by the ocean.

TURMERIC

Old World elegance juxtaposed with spices.

INFINITY BAR

Tapas and cocktails by the beach.

Wine tastings and 360° views.

CULINARY

LAGOON POOL BAR

Casual cocktails at the swim-up bar.

THE LOUNGE

The ultimate afternoon tea with a view.