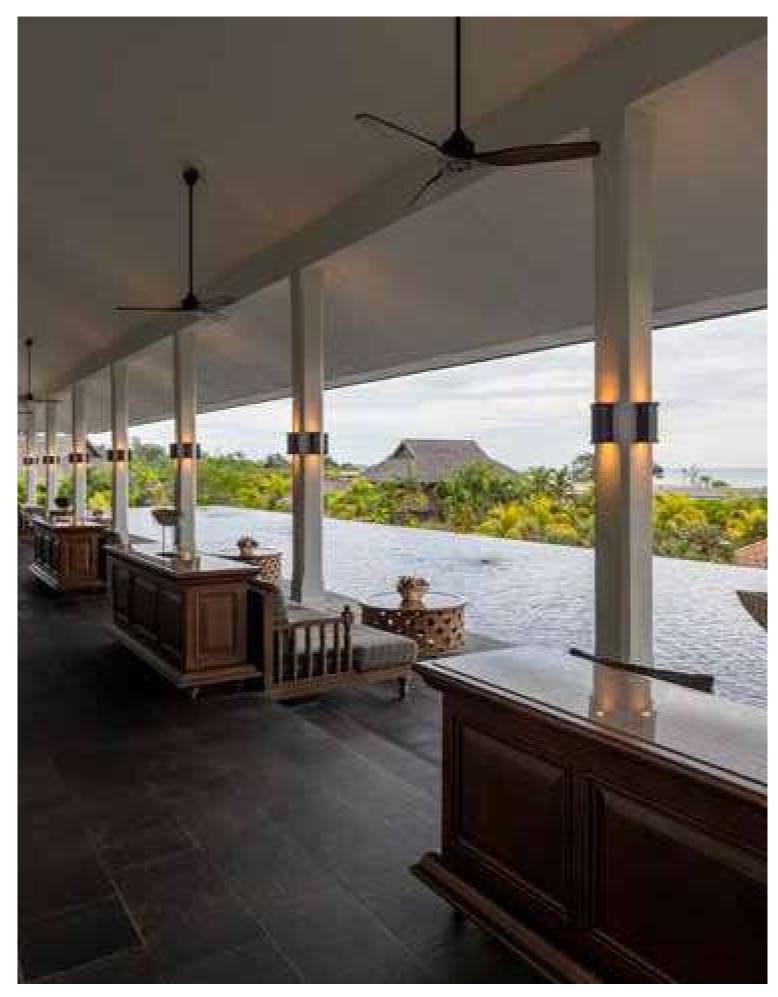

Our six restaurants and bars each boast a stunning setting dotted around the resort's lush grounds. Enjoy fresh seafood and steak at the beachfront Sea. Fire. Salt., afternoon tea and surrounding ocean views at the Observatory Bar, and whiskey and cigars at the Infinity Bar overlooking the sunset.

Fine dining by the ocean.

TURMERIC

Old World elegance juxtaposed with spices.

INFINITY BAR

Tapas and cocktails by the beach.

Wine tastings and 360° views.

CULINARY

LAGOON POOL BAR