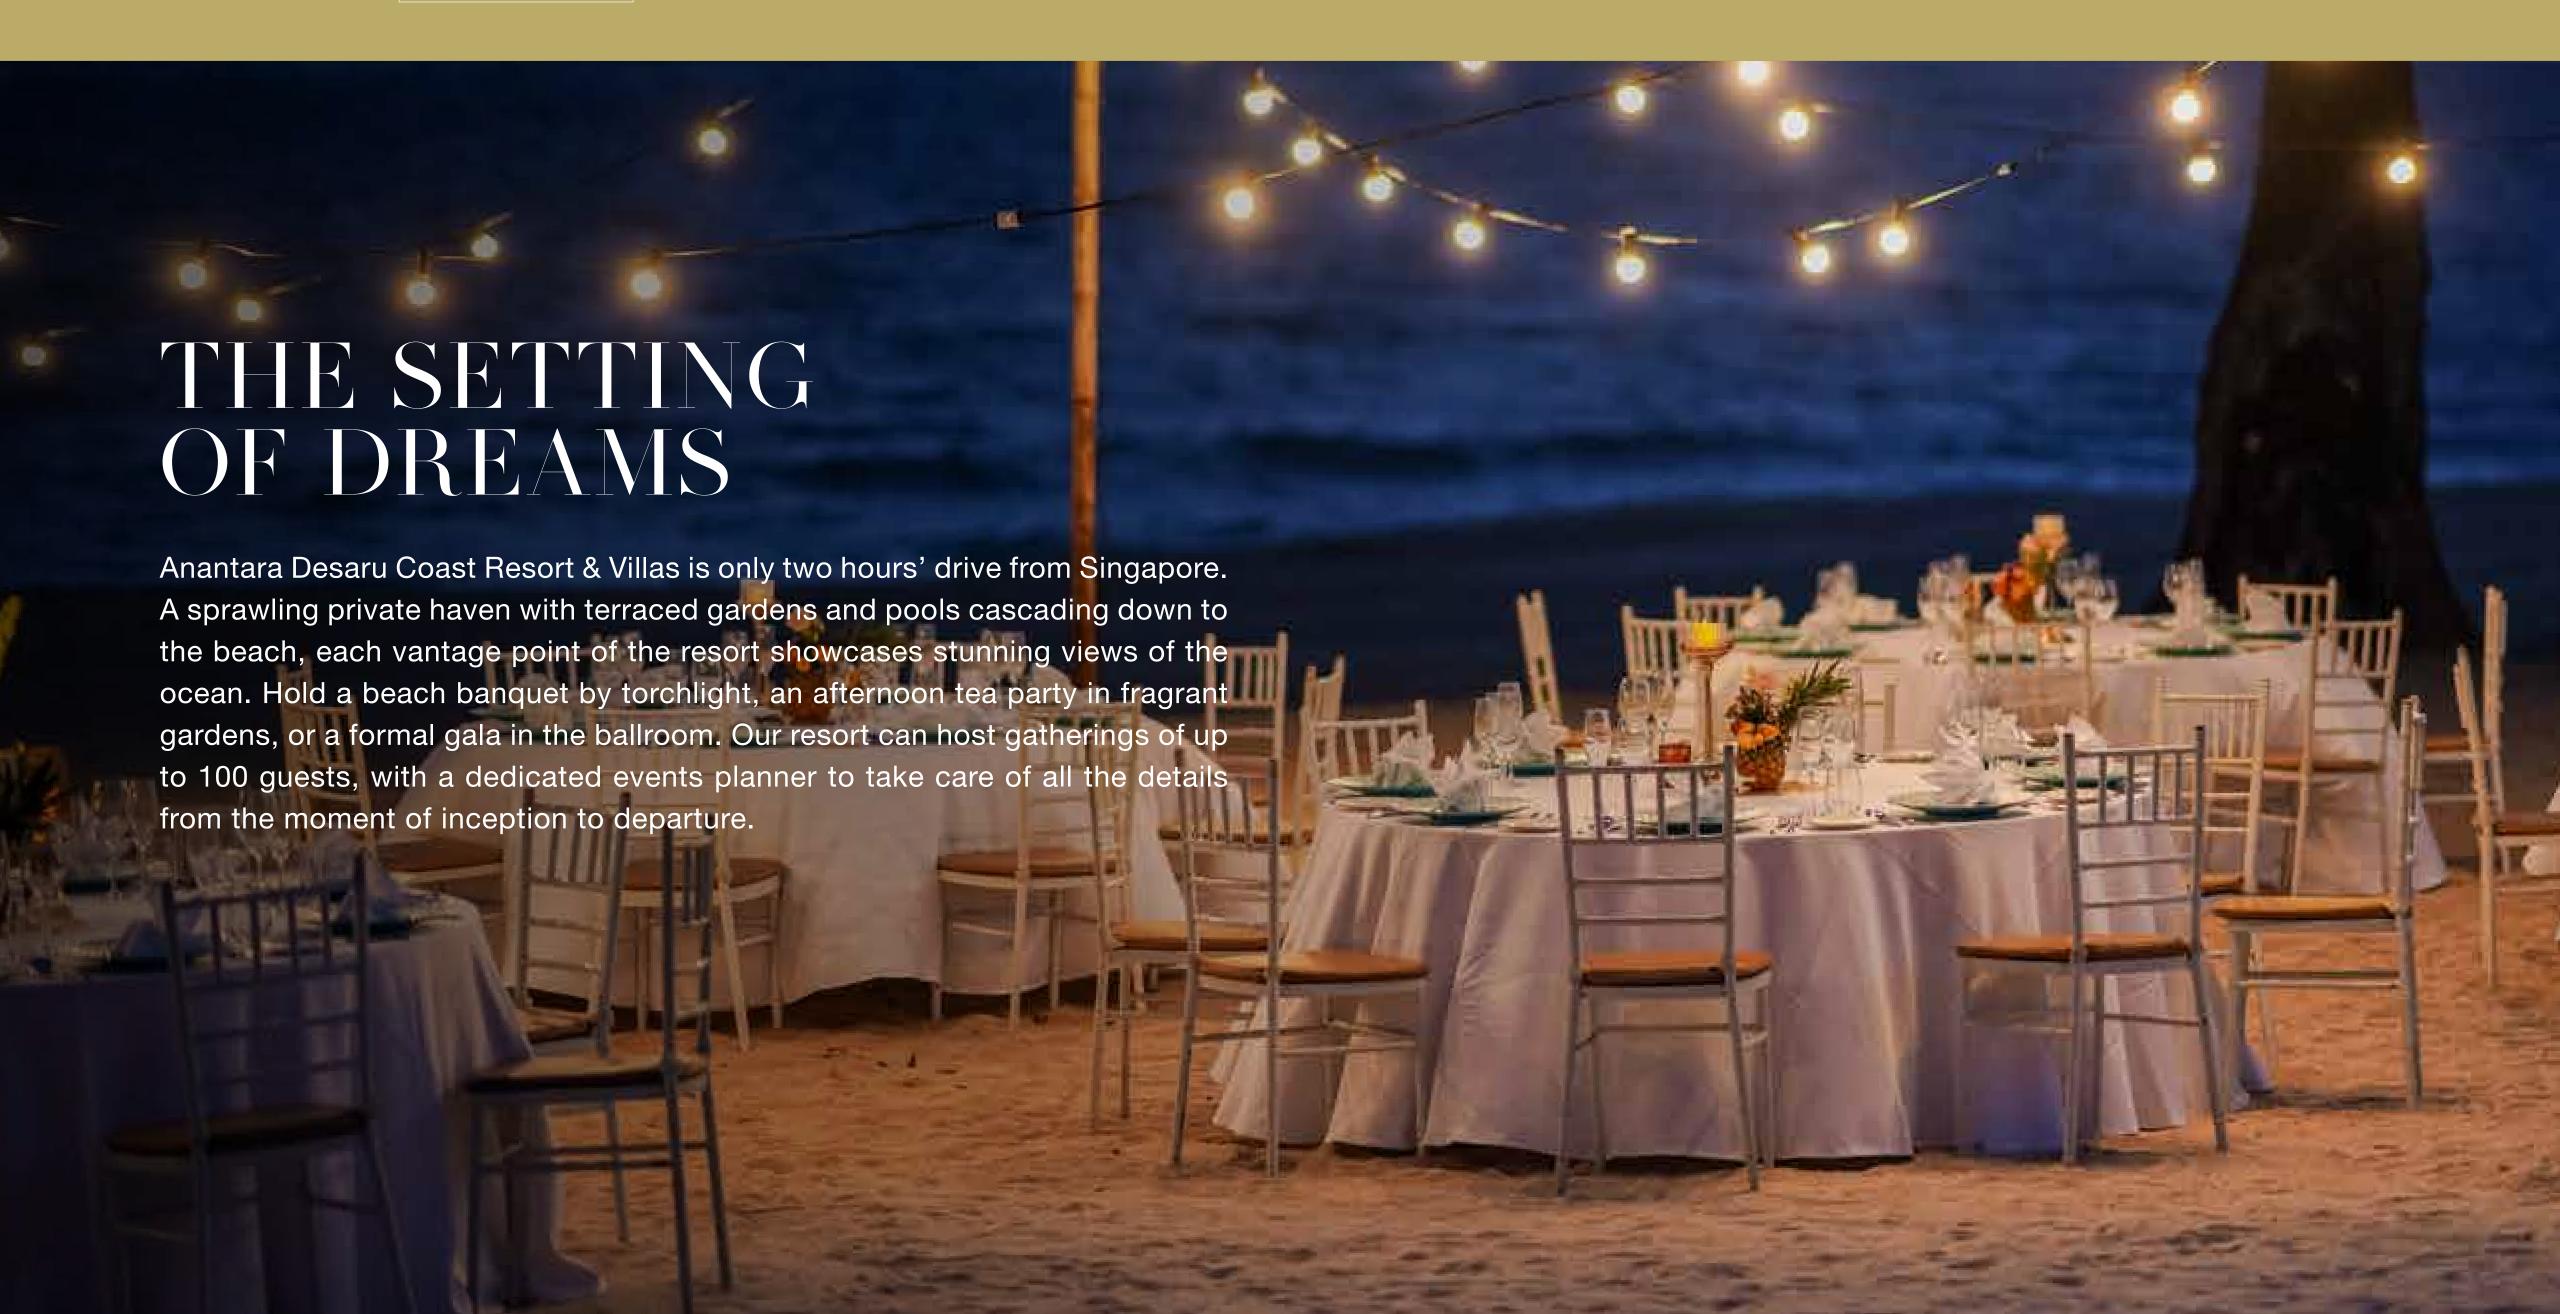

#### BEACHFRONT

The golden shoreline that fronts the resort is beyond compare in beauty. A gourmet barbecue of fresh seafood can be set up at Sea.Fire.Salt, our signature restaurant, while champagne and cocktails are served from the Infinity Bar or your private bar at one of our pool residences overlooking the beach.

#### HERBS GARDEN

Scented with mint and sea breeze, the herb garden is an intimate enclave overlooking the ocean. Sparkling lights and wild floral arrangements showcase nature at her best. Host a themed banquet in a white marquee, complete with stage, lighting and sound for speeches and awards ceremonies.

#### POOLSIDE

Our sprawling gardens are dotted with water features and swaying palms. Both the infinity and lagoon pools are ideal for starlit soirees, with views of the ocean from each. Floating tray of food on water, surrounded by flickering tealights and the magic of a balmy evening.