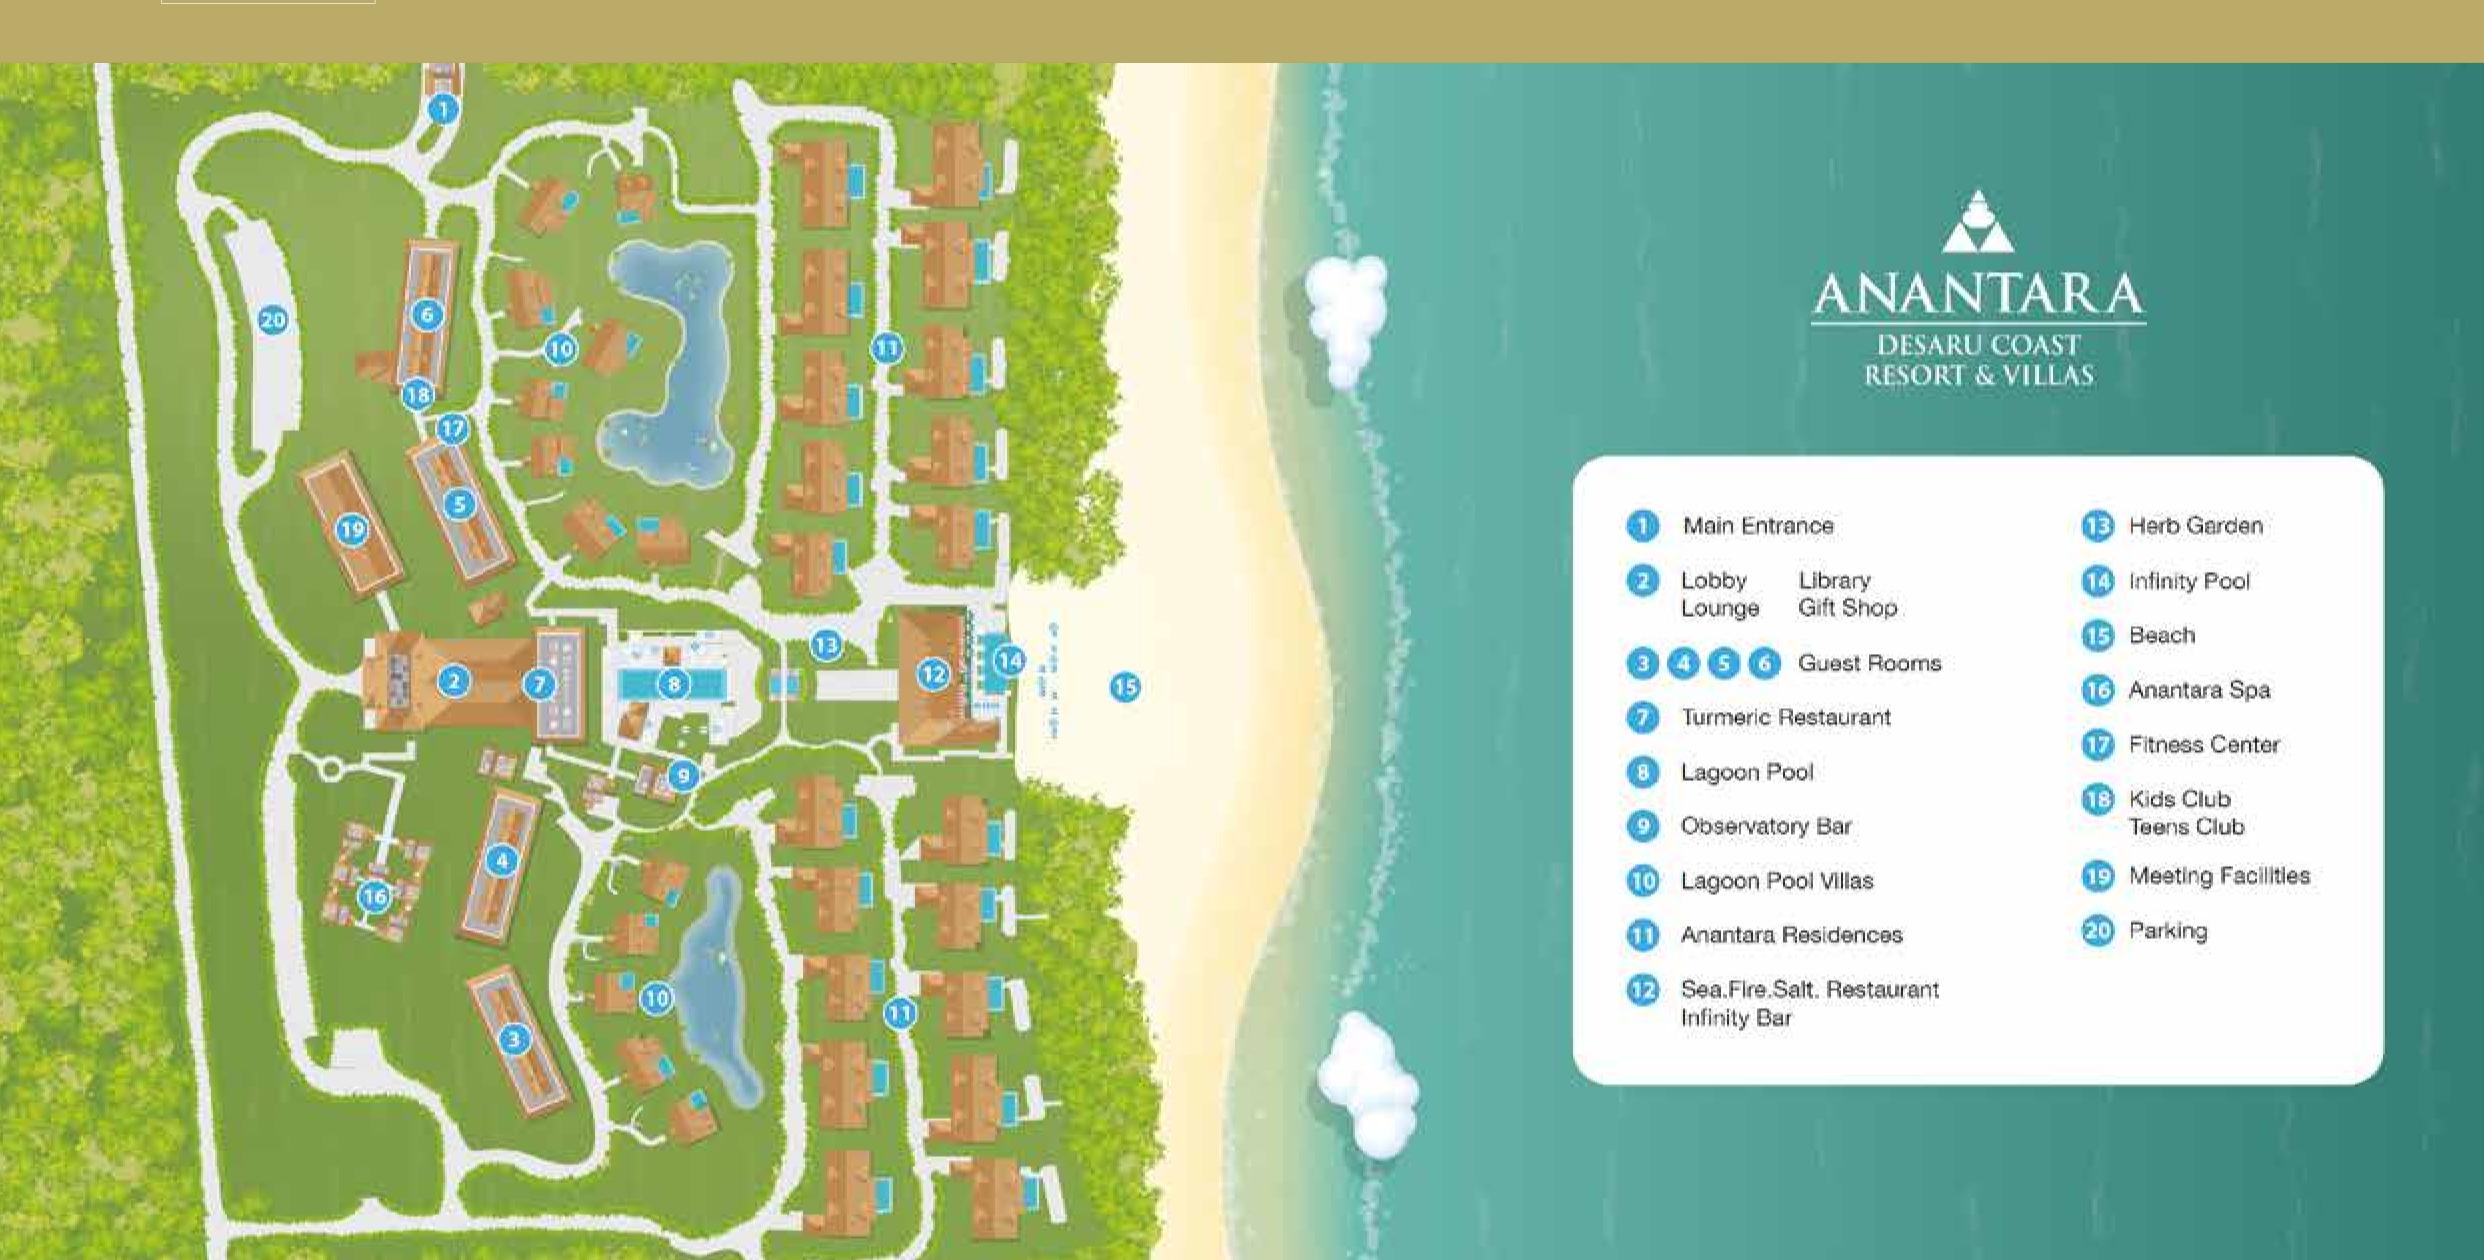

## CONTENTS

RESORT MAP

INTRODUCTION

INTIMATE MEETING
SPACES

YOUR BEACHFRONT WONDERLAND

CULINARY

BESPOKE EXPERIENCES

LUXURIOUS ACCOMODATIONS LOCATION MAP

ABOUT ANANTARA

CONTACT



RESORT MAP

INTRODUCTION

INTIMATE MEETING SPACES

YOUR BEACHFRONT WONDERLAND

CULINARY

BESPOKE EXPERIENCES

LUXURIOUS ACCOMODATIONS

LOCATION MAP

ABOUT ANANTARA

CONTACT

















#### JOHOR BALLROOM

JOHOR I & JOHOR II

The ballroom is opulent yet intimate, with shimmering earth tones illuminated by wrought-iron chandeliers. Greet your guests with cocktails out on the terrace or in the pre-function area.

#### SEBINA LOUNGE

VIP guests are shown into the Sebina Lounge via private entrance, a regal space of hardwood flooring, hand-carved latticework, and velvet armchairs overlooking the garden.





#### LEBAM BOARDROOM

The Lebam Boardroom is designed for the elite, with solid wood furnishings, panelled walls, and classic French doors that flood the space with natural light.

#### SANTI BOARDROOM

Our most intimate space is ideal for high-powered meetings, with, plush carpeting, natural and spot lighting, and built-in screens.





## MEETING & FLOO