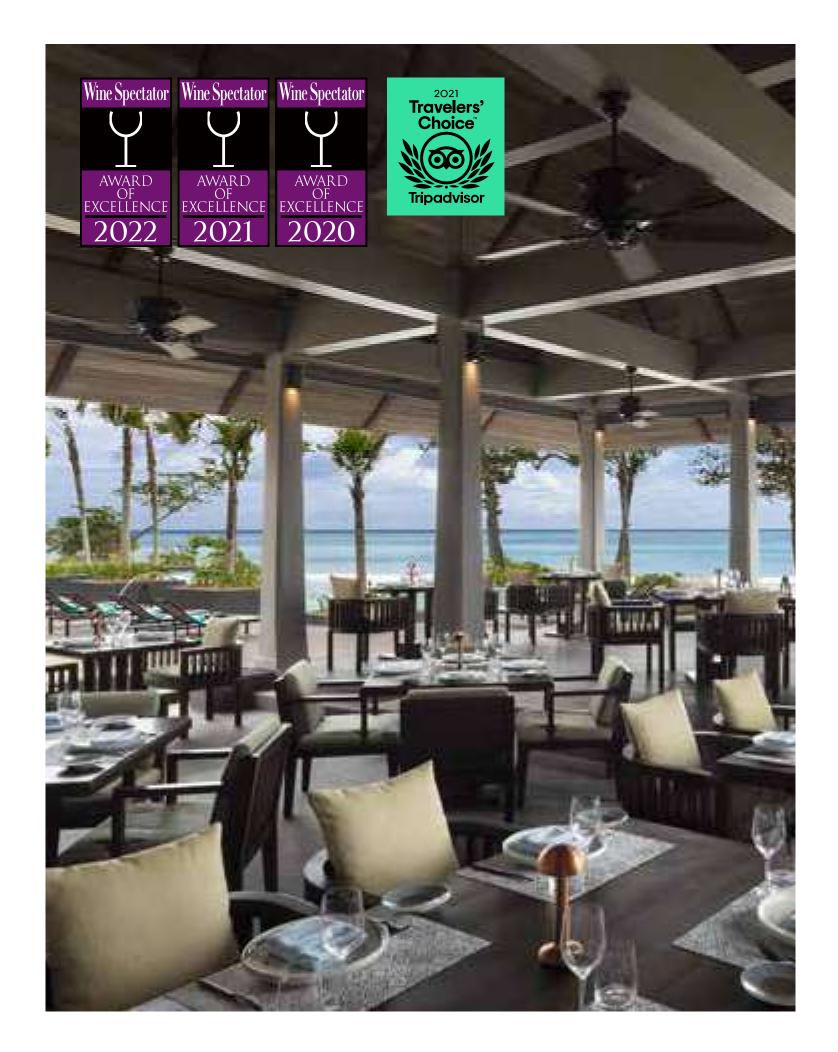

#### BEACHFRONT

The golden shoreline that fronts the resort is beyond compare in beauty. A gourmet barbecue of fresh seafood can be set up at Sea.Fire.Salt, our signature restaurant, while champagne and cocktails are served from the Infinity Bar or your private bar at one of our pool residences overlooking the beach.

Our six restaurants and bars each boast a stunning setting dotted around the resort's lush grounds. Enjoy fresh seafood and steak at the beachfront Sea. Fire. Salt., afternoon tea and surrounding ocean views at the Observatory Bar, and whiskey and cigars at the Infinity Bar overlooking the sunset.