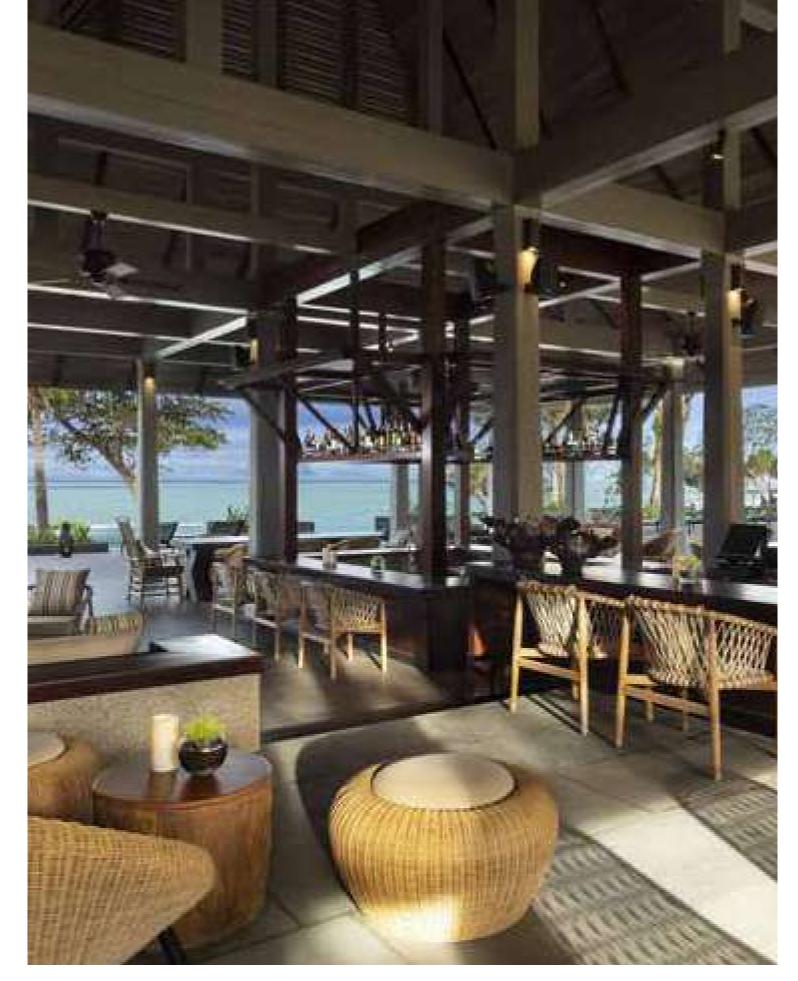

Our six restaurants and bars each boast a stunning setting dotted around the resort's lush grounds. Enjoy fresh seafood and steak at the beachfront Sea. Fire. Salt., afternoon tea and surrounding ocean views at the Observatory Bar, and whiskey and cigars at the Infinity Bar overlooking the sunset.

Fine dining by the ocean.

TURMERIC

Old World elegance juxtaposed with spices.

INFINITY BAR

Tapas and cocktails by the beach.

Wine tastings and 360° views.

CULINARY

LAGOON POOL BAR