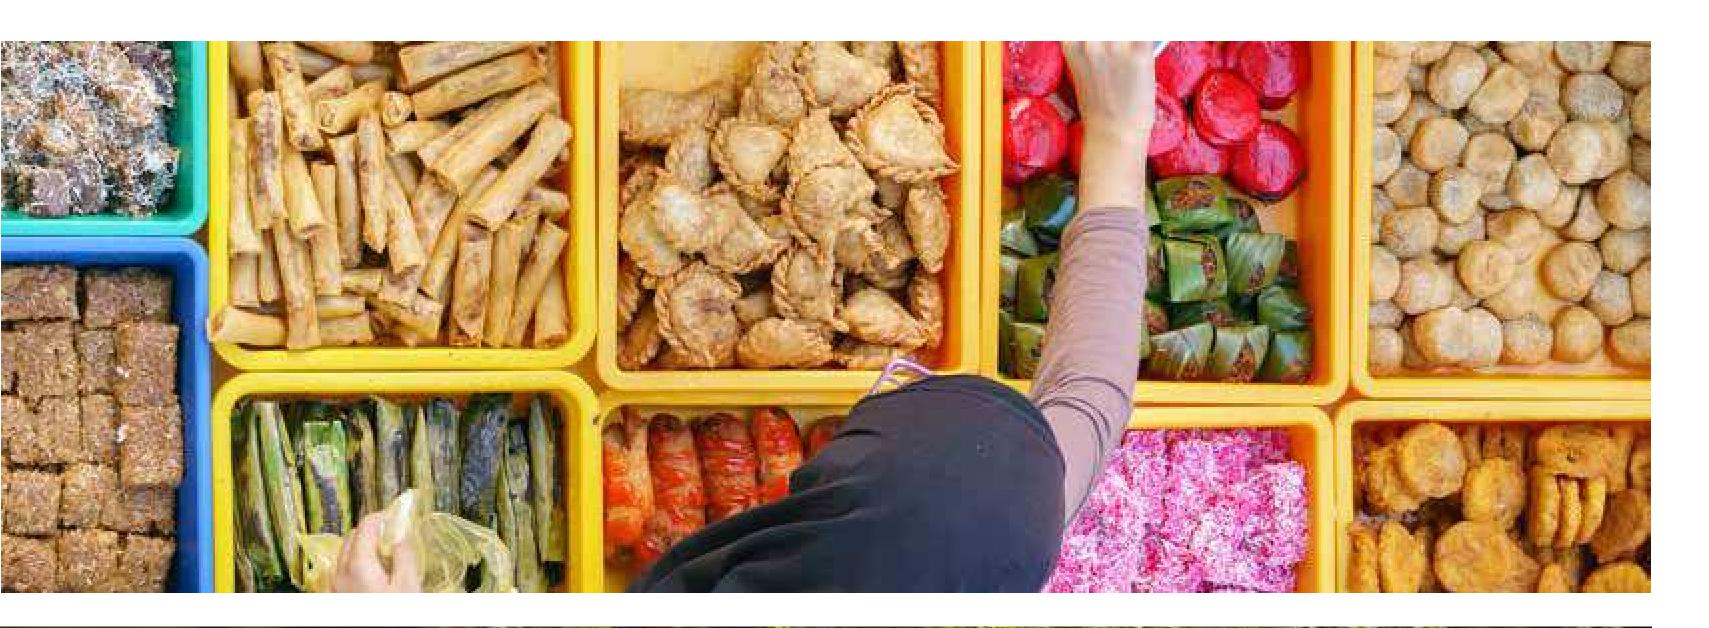

#### TASTE YOUR WAY ACROSS THE REGION

Wander the old town of Johor Bahru, trying local snacks and sweets that showcase Malaysia's distinct flavours.