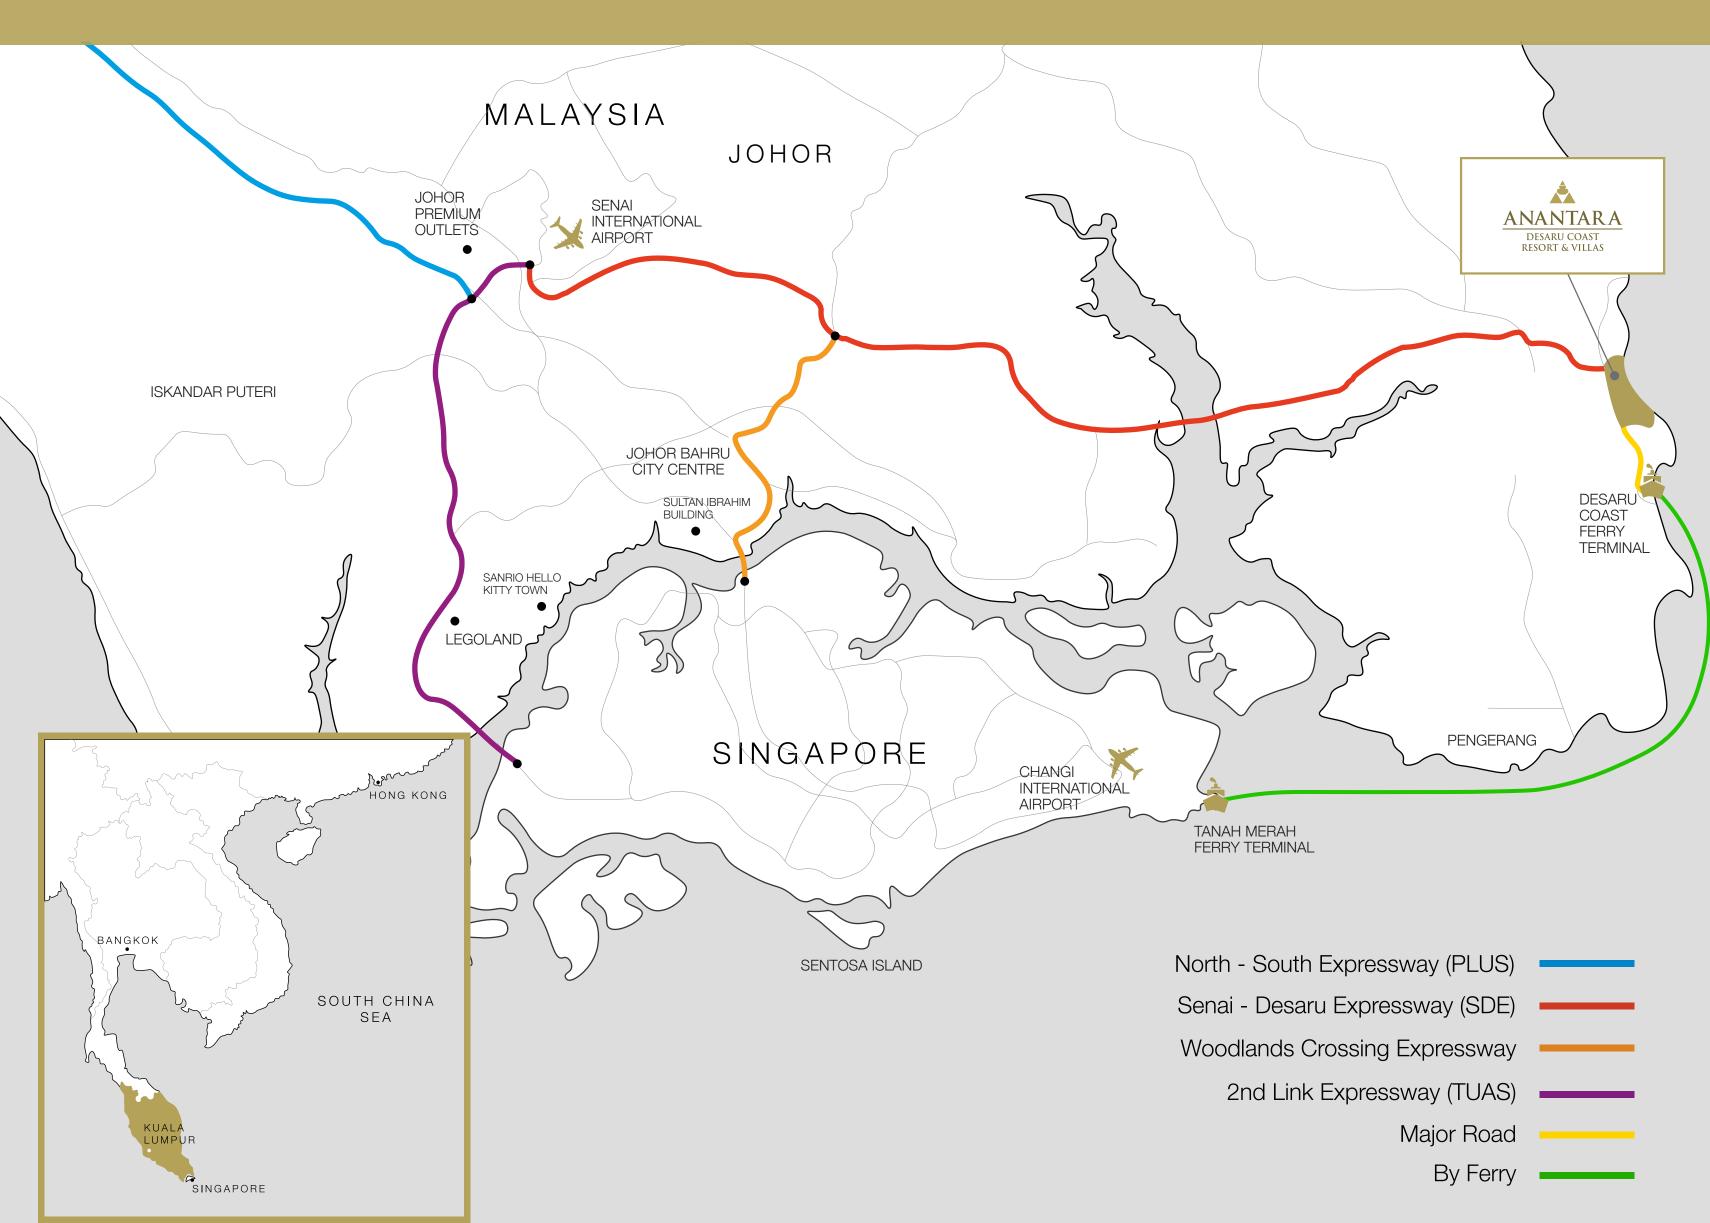

## DESTINATION OF THE ELITE

Beauty, relaxation and adventure converge at the golden Desaru Coast. Miles of wide, sandy beach melt into tranquil ocean edged by a pristine reef. Explore the area on foot, golf cart or bicycle, the resort surrounded by world-class restaurants, sporting facilities and the allure of untamed nature.

Anantara Desaru Coast Resort & Villas is an easy two-hour drive from Singapore or one hour from Senai International Airport in Johor. Limousines transfer can be arranged.