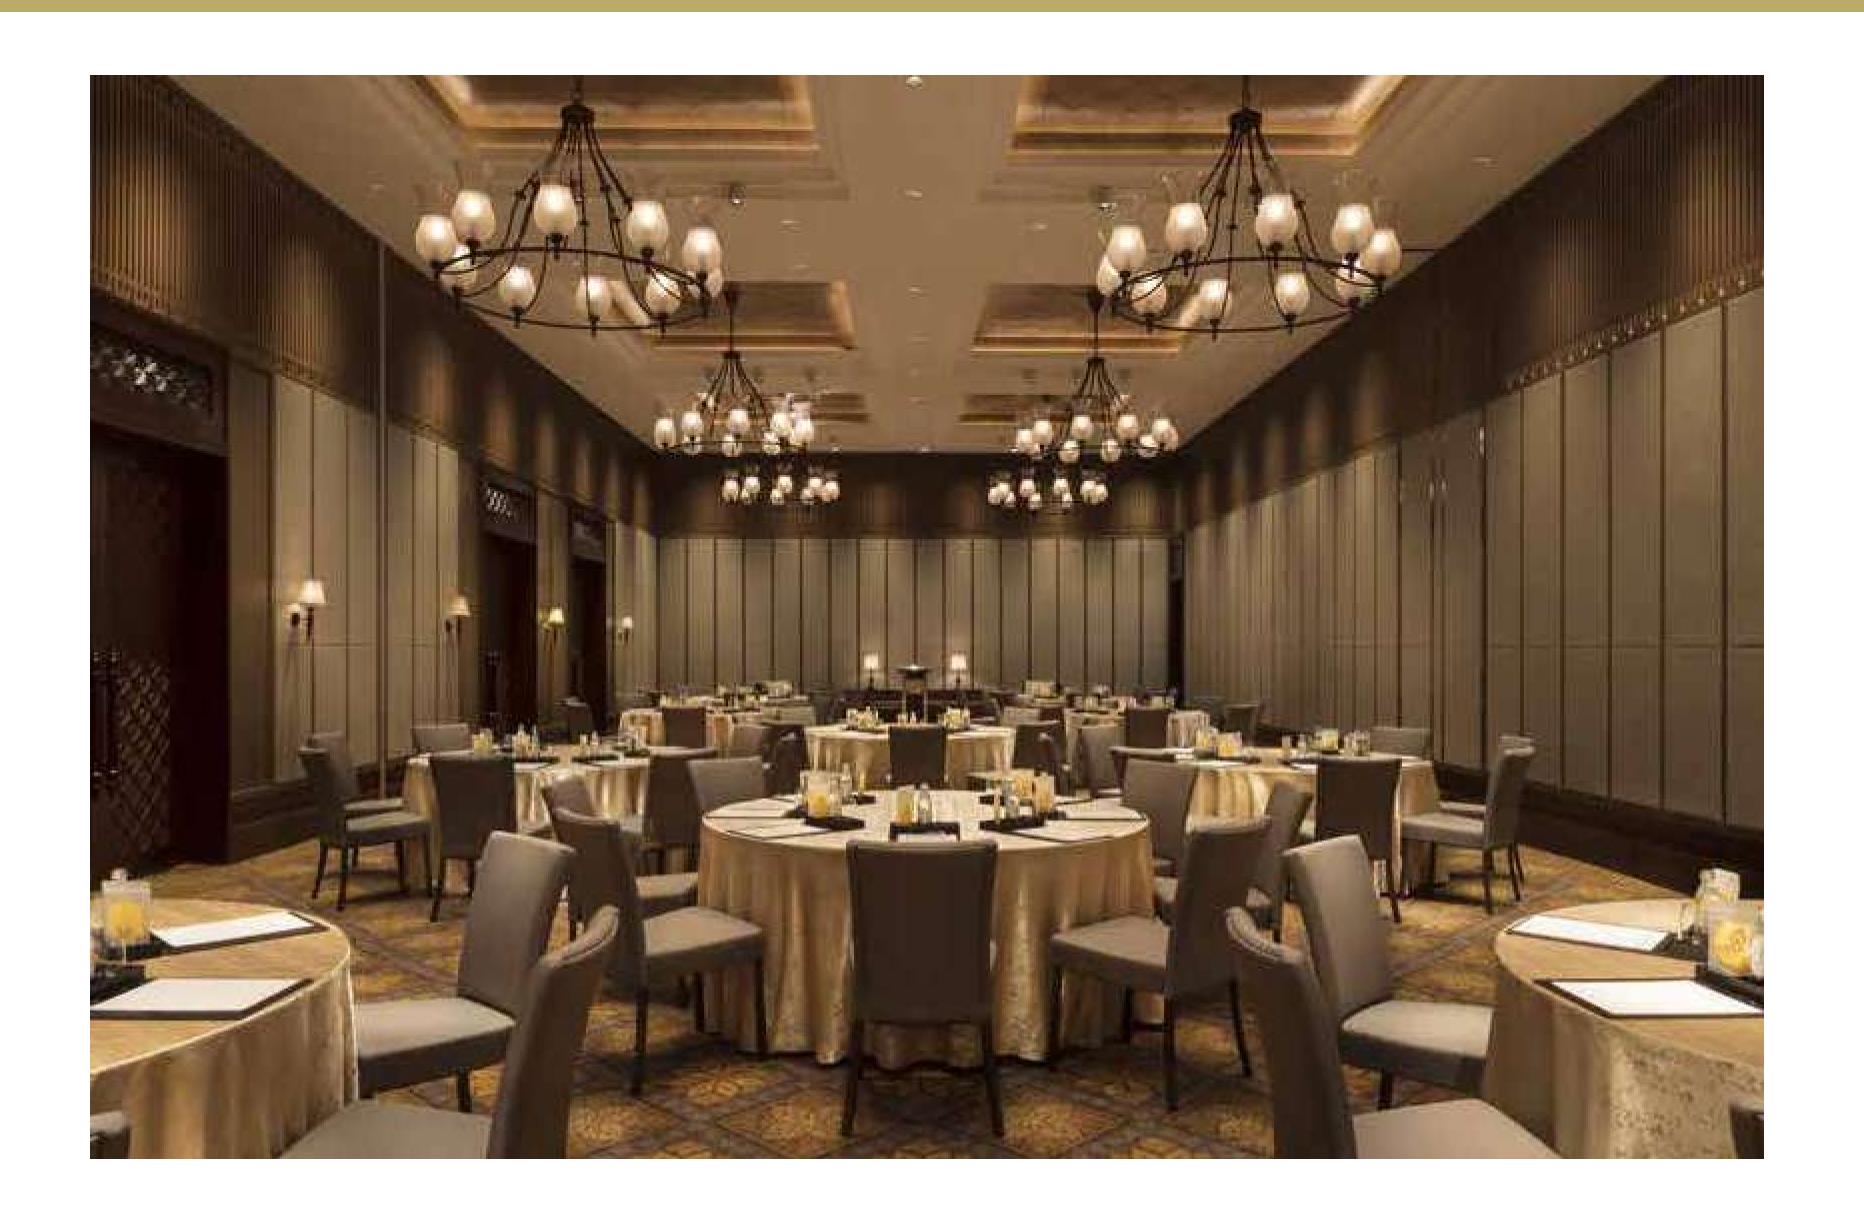

#### JOHOR BALLROOM

JOHOR I & JOHOR II

The ballroom is opulent yet intimate, with shimmering earth tones illuminated by wrought-iron chandeliers. Greet your guests with cocktails out on the terrace or in the pre-function area.