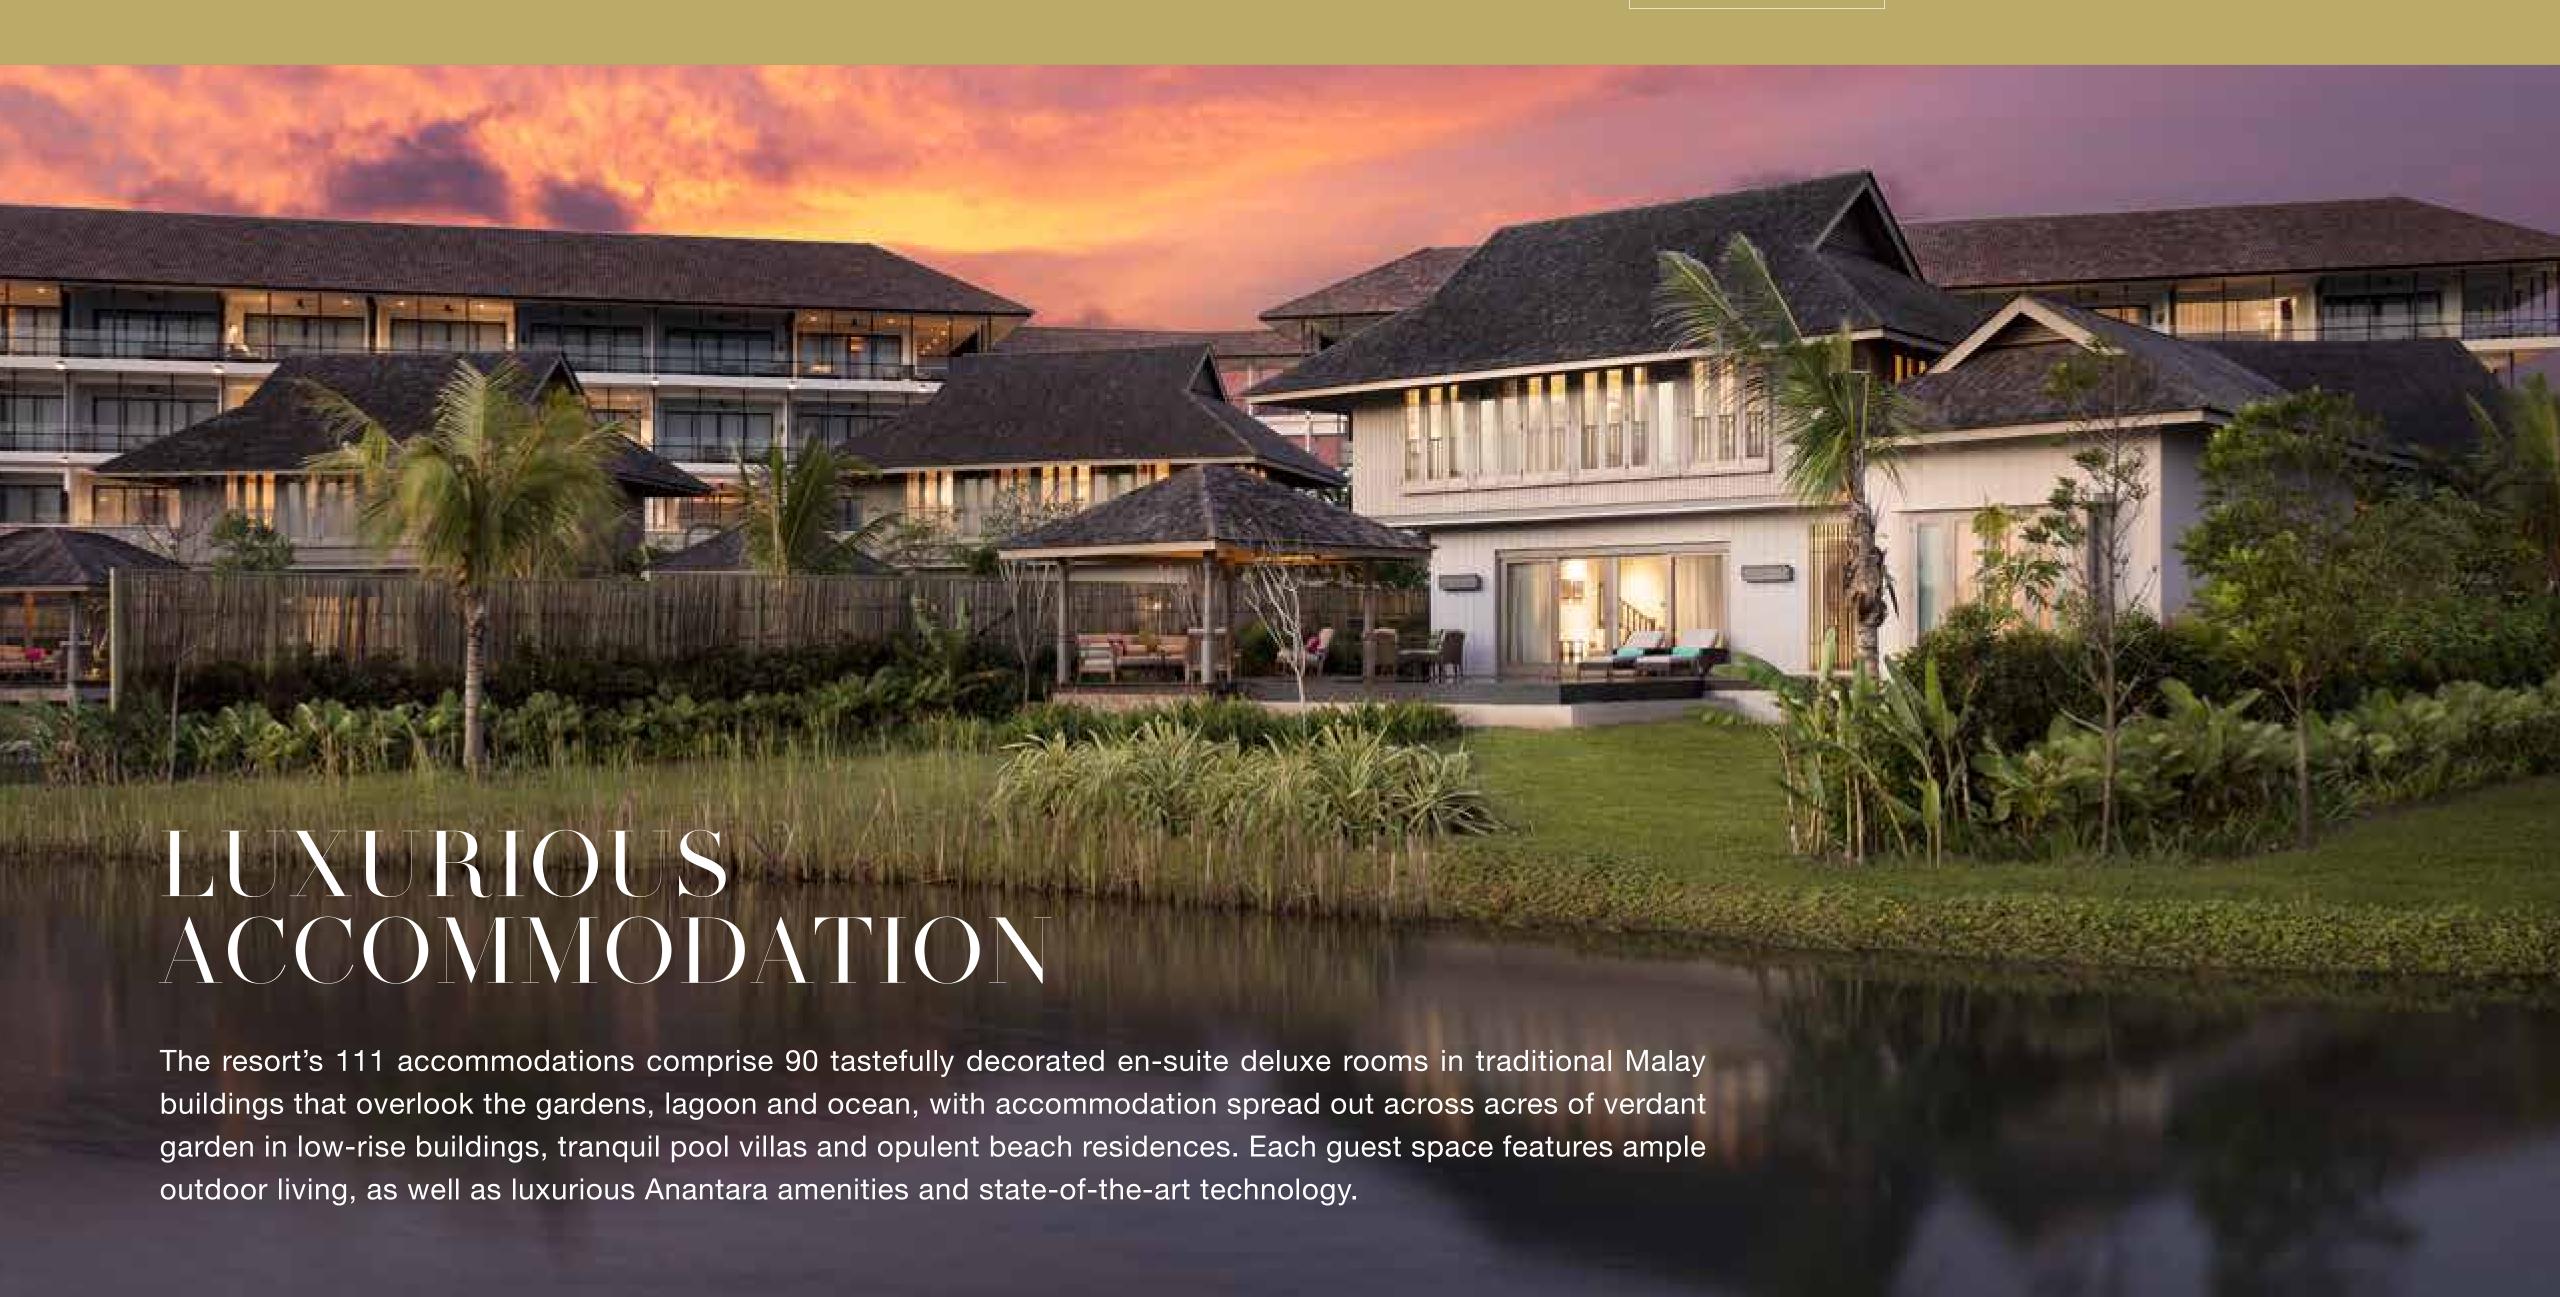

# ACCOMMODATION & ROOMTYPES

| ROOM TYPE                        | TOTAL                      |        | ROOM<br>SIZE (sqm) | ACCEPT<br>ROLLAWAY | OCCUPANCY | CONNECTING<br>ROOMS |  |
|----------------------------------|----------------------------|--------|--------------------|--------------------|-----------|---------------------|--|
| Dramier Deem *                   | 22 units                   |        | 40                 | Not oppliedble     | 04.10     | Avreilelele         |  |
| Premier Room *                   | 17 king                    | 5 twin | 49                 | Not applicable     | 2A+1C     | Available           |  |
| Premier Corner Room *            | 8 units                    |        | 50                 | Not applicable     | 24.10     |                     |  |
|                                  | 8 king                     | -      | 50                 | Not applicable     | 2A+1C     | _                   |  |
| Deluxe Sea View Room *           | 52 units                   |        | 49                 | Not applicable     | 2A+1C     | Available           |  |
|                                  | 47 king                    | 5 twin | 49                 | Not applicable     | 2A+10     | Available           |  |
| Deluxe Sea View Corner<br>Room * | 8 units                    |        | 50                 | Nich coolings      | 04.40     |                     |  |
|                                  | 8 king                     | -      | 50                 | Not applicable     | 2A+1C     | -                   |  |
| One-Bedroom Lagoon<br>Pool Villa | 6 units                    |        | 110                | Applicable         | 2A+2C     | _                   |  |
|                                  | 1 king                     |        |                    |                    |           |                     |  |
| Two-Bedroom Lagoon<br>Pool Villa | 7 units                    |        | 164                |                    | 44.00     |                     |  |
|                                  | 1 king and 1 twin per unit |        |                    | Applicable         | 4A+2C     | _                   |  |
| Three-Bedroom Beach              | 4 units                    |        | 288                |                    |           |                     |  |
| Residences                       | 2 king and 1 twin per unit |        |                    | Applicable         | 6A+3C     | -                   |  |
| Four Bedroom Beach               | 4 units                    |        | 200                | Applicable         | 8A+4C     |                     |  |
| Residences                       | 3 king and 1 twin per unit |        | 380                | Applicable         | 0A+4U     | _                   |  |
| TOTAL                            |                            |        | 111 <i>A</i>       | Accommodations     |           |                     |  |