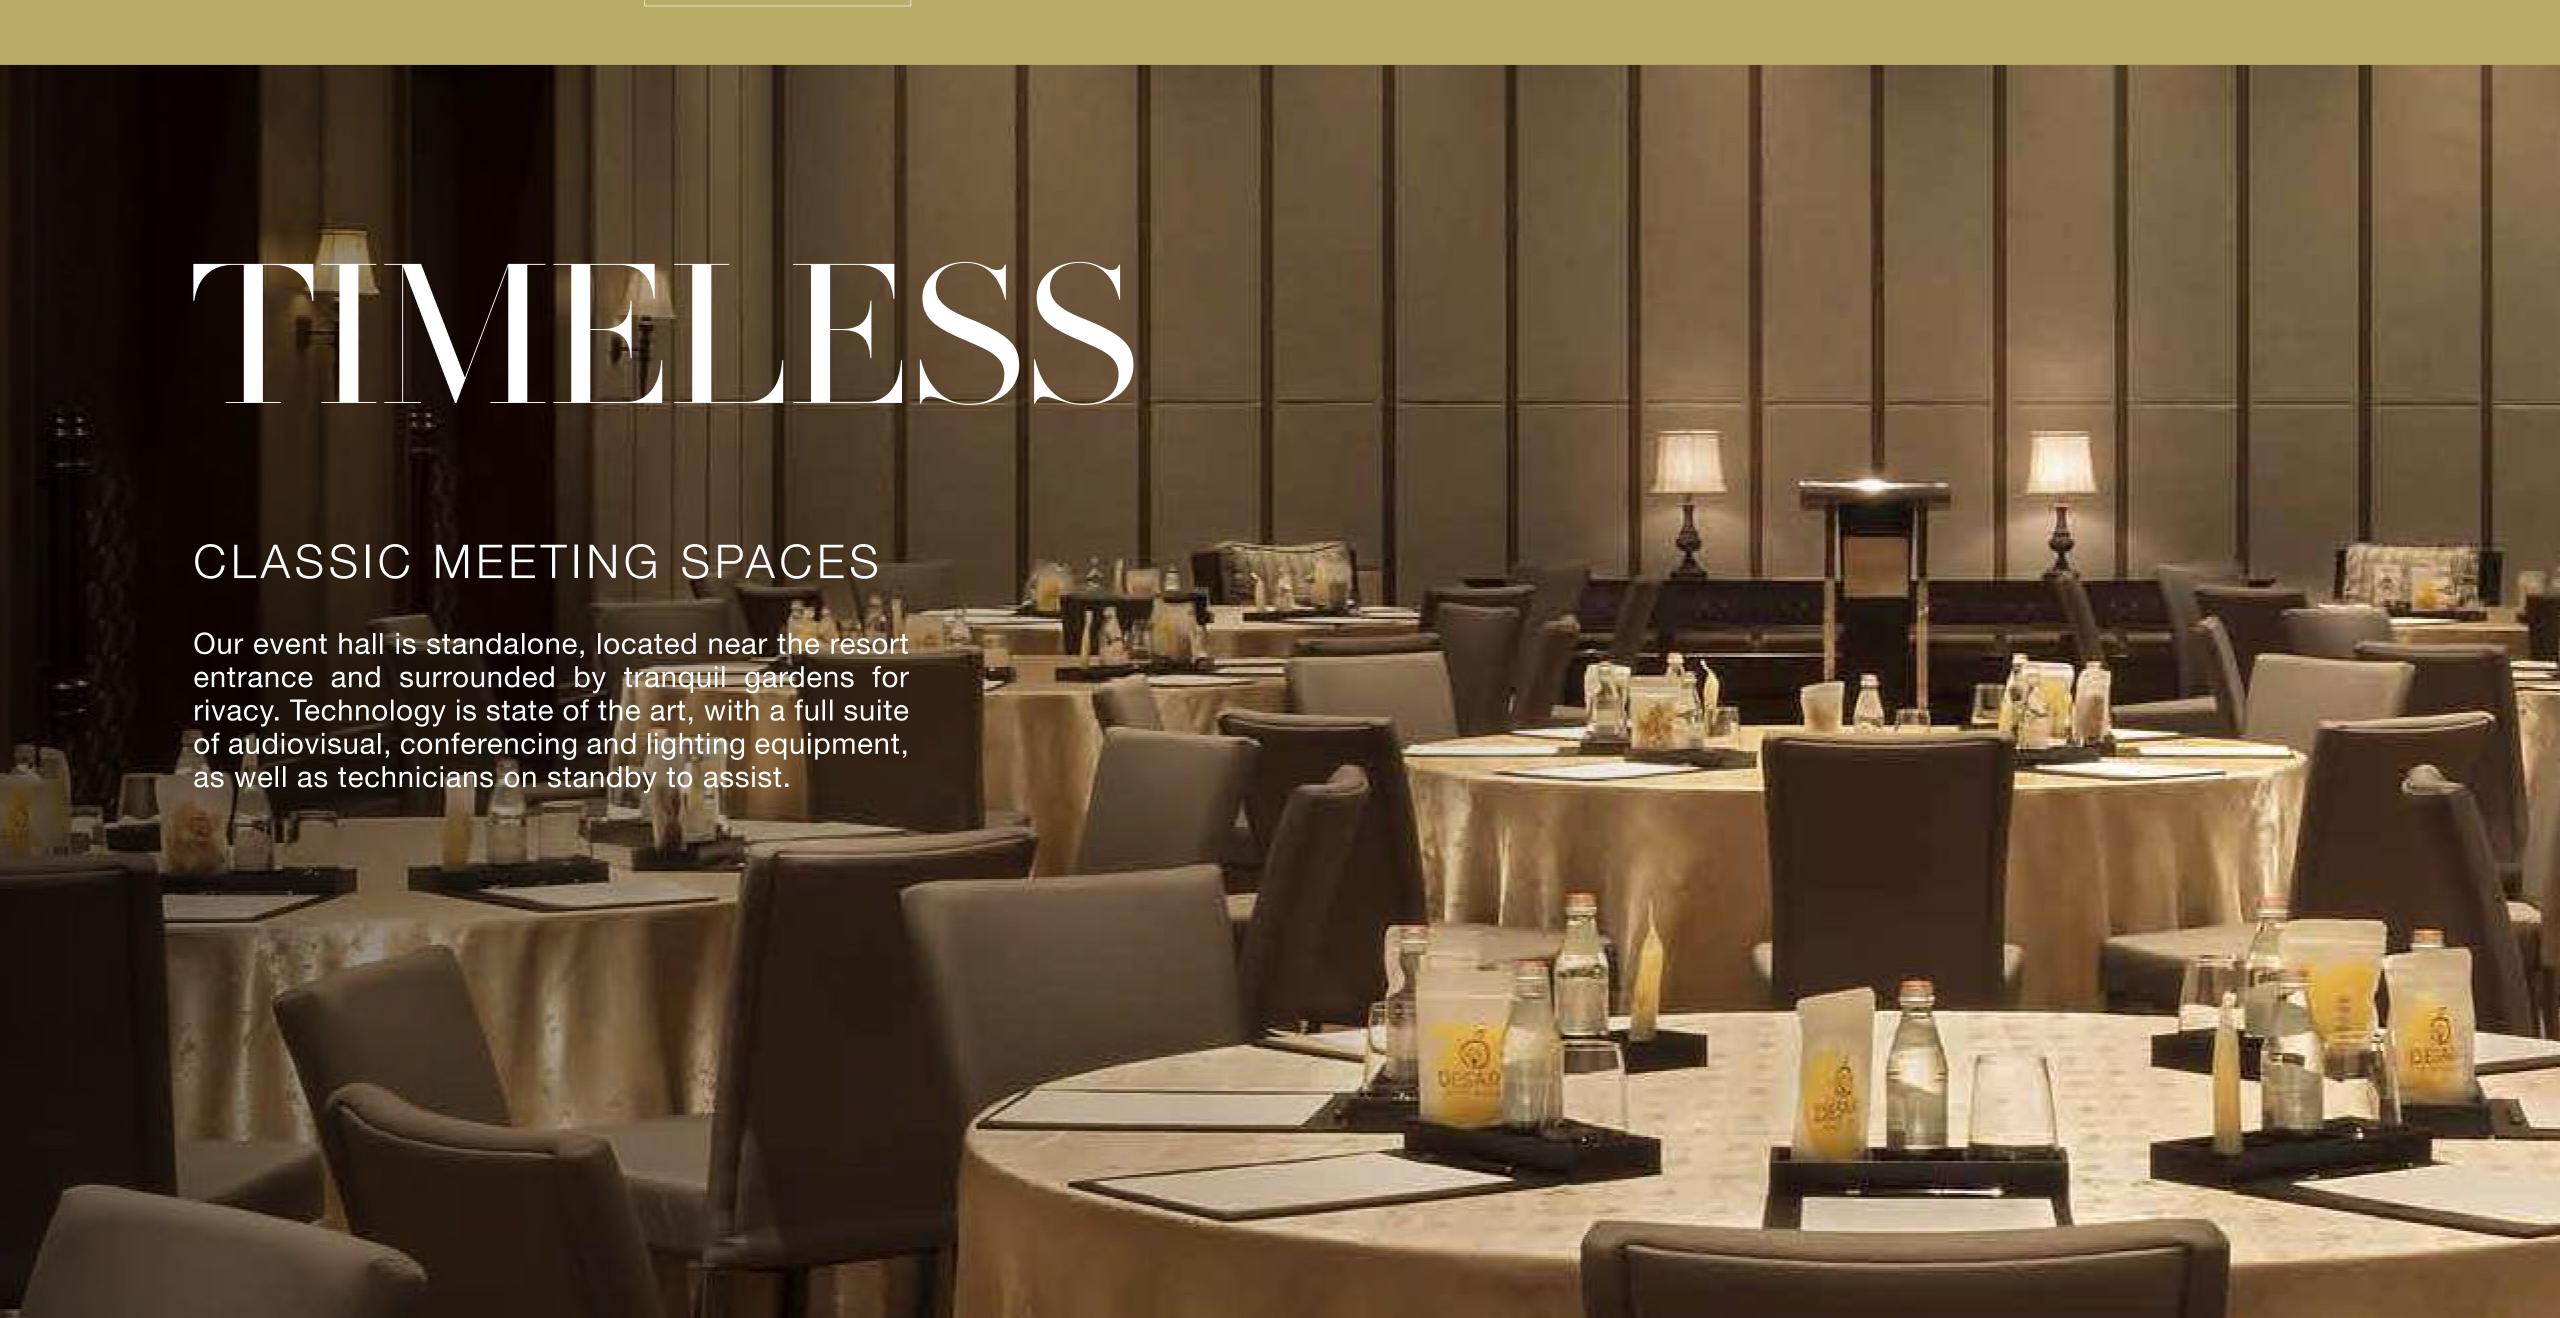

#### JOHOR BALLROOM

JOHOR I & JOHOR II

The ballroom is opulent yet intimate, with shimmering earth tones illuminated by wrought-iron chandeliers. Greet your guests with cocktails out on the terrace or in the pre-function area.

#### SEBINA LOUNGE

VIP guests are shown into the Sebina Lounge via private entrance, a regal space of hardwood flooring, hand-carved latticework, and velvet armchairs overlooking the garden.

#### LEBAM BOARDROOM

The Lebam Boardroom is designed for the elite, with solid wood furnishings, panelled walls, and classic French doors that flood the space with natural light.

#### SANTI BOARDROOM

Our most intimate space is ideal for high-powered meetings, with, plush carpeting, natural and spot lighting, and built-in screens.