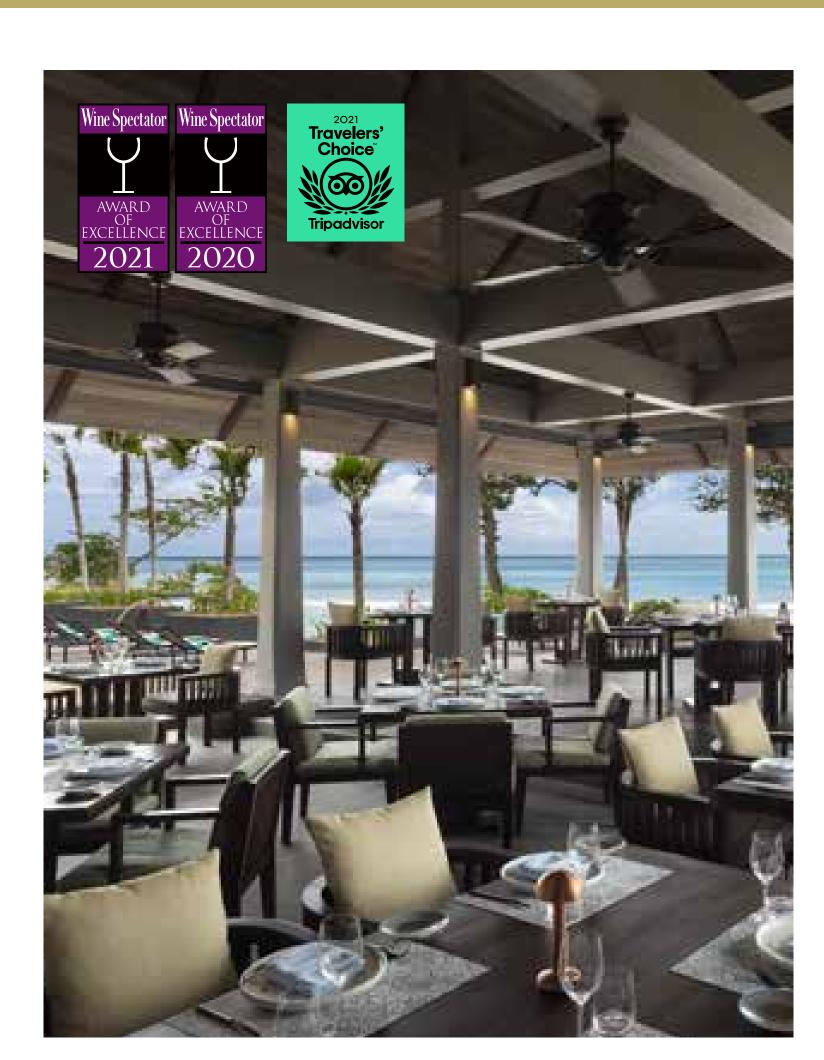

Our six restaurants and bars each boast a stunning setting dotted around the resort's lush grounds. Enjoy fresh seafood and steak at the beachfront Sea.Fire.Salt., afternoon tea and surrounding ocean views at the Observatory Bar, and whiskey and cigars at the Infinity Bar overlooking the sunset.

TURMERIC

Old World elegance juxtaposed with spices.

INFINITY BAR

Tapas and cocktails by the beach.

Wine tastings and 360° views.

CULINARY

LAGOON POOL BAR

Casual cocktails at the swim-up bar.