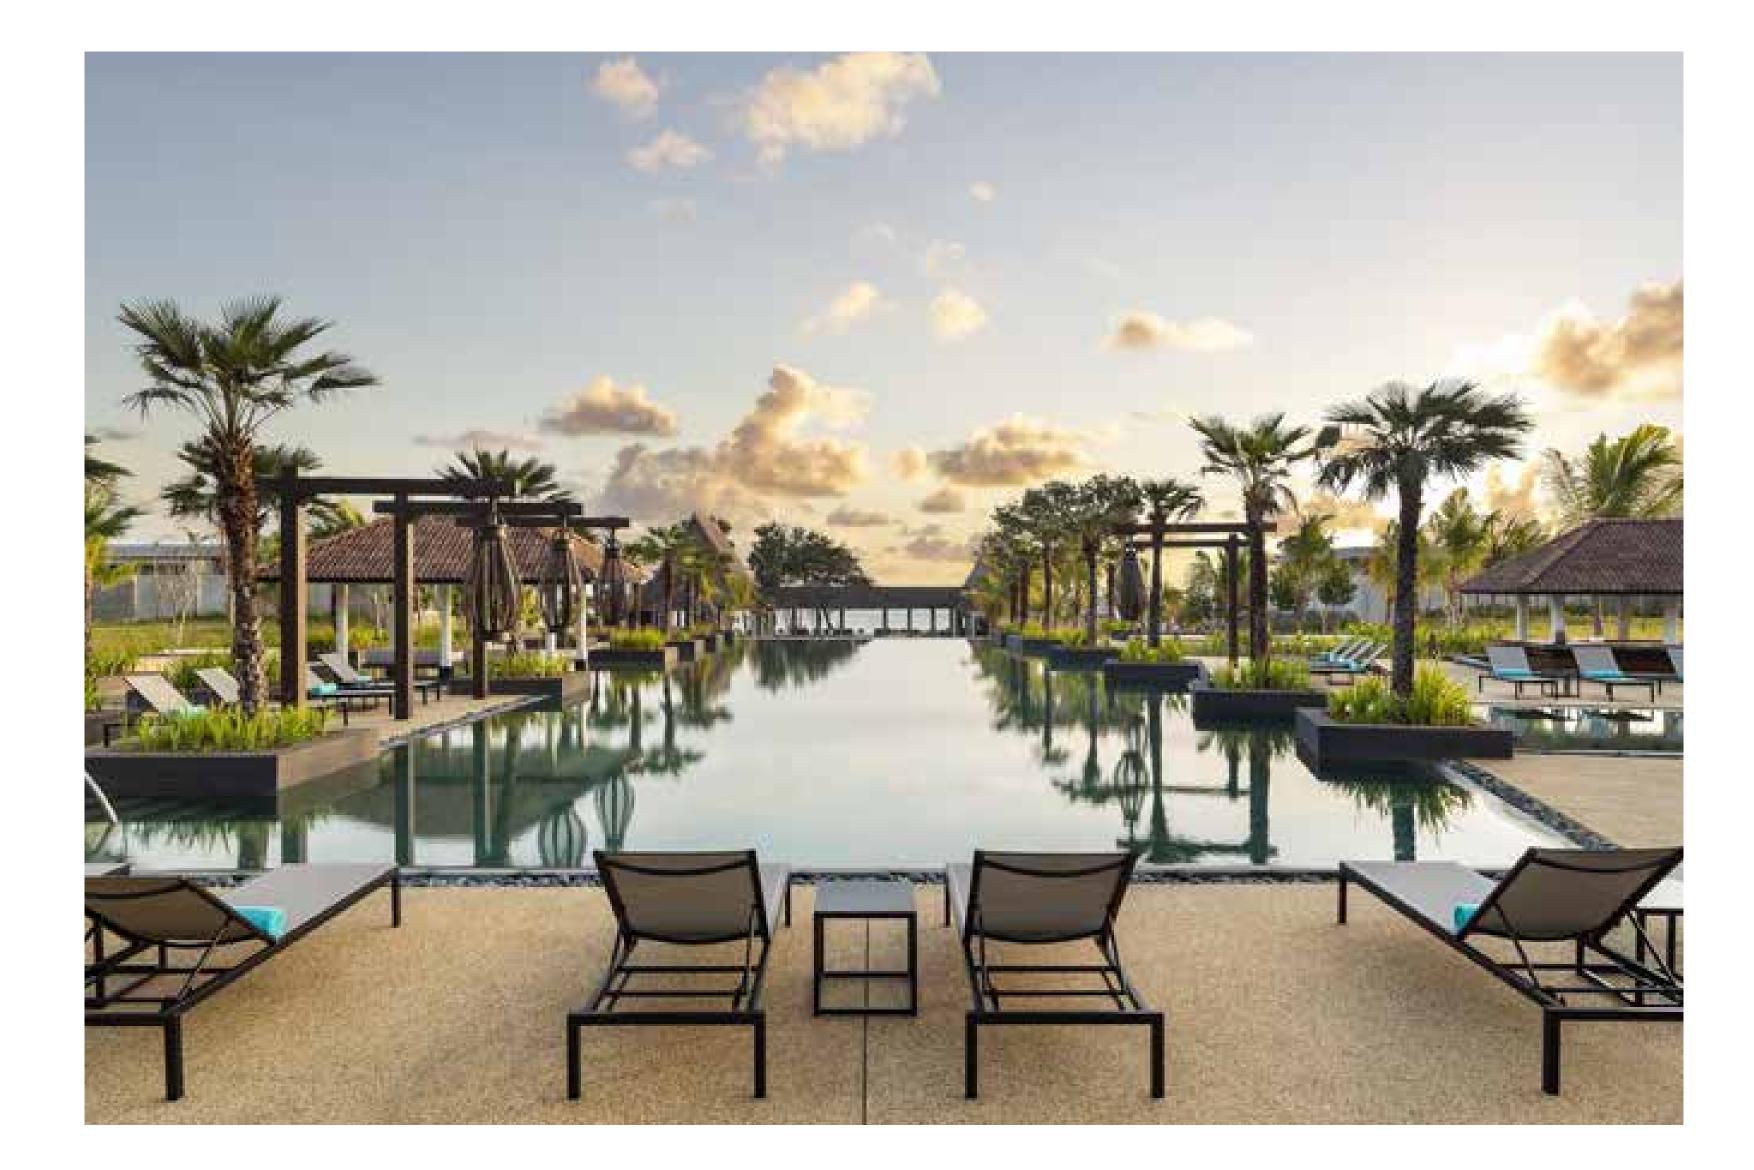

#### BEACHFRONT

The golden shoreline that fronts the resort is beyond compare in beauty. A gourmet barbecue of fresh seafood can be set up at Sea.Fire.Salt, our signature restaurant, while champagne and cocktails are served from the Infinity Bar or your private bar at one of our pool residences overlooking the beach.

#### POOLSIDE

Our sprawling gardens are dotted with water features and swaying palms. Both the infinity and lagoon pools are ideal for starlit soirees, with views of the ocean from each. Floating tray of food on water, surrounded by flickering tealights and the magic of a balmy evening.