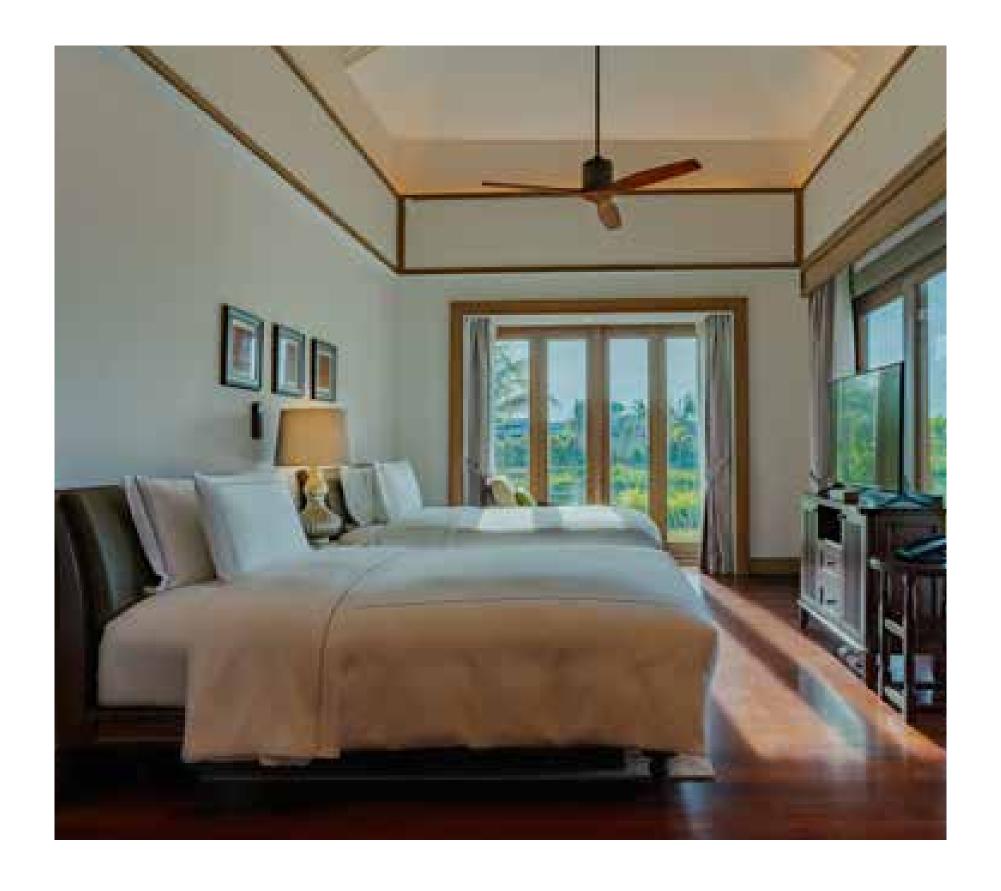

# ACCOMMODATION & ROOMTYPES

| ROOM TYPE                        | TOTAL                      |        | ROOM<br>SIZE (sqm) | ACCEPT<br>ROLLAWAY | OCCUPANCY | CONNECTING<br>ROOMS |  |  |
|----------------------------------|----------------------------|--------|--------------------|--------------------|-----------|---------------------|--|--|
| Dromier Doom *                   | 22 units                   |        | 40                 | Not applicable     | 04.10     | Avoilable           |  |  |
| Premier Room *                   | 17 king                    | 5 twin | 49                 | Not applicable     | 2A+1C     | Available           |  |  |
| Premier Corner Room *            | 8 units                    |        | 50                 | Not applicable     | 2A+1C     | _                   |  |  |
|                                  | 8 king                     | -      | 50                 | Not applicable     | 2A+10     | -                   |  |  |
| Deluxe Sea View Room *           | 52 units                   |        | 49                 | Not applicable     | 2A+1C     | Available           |  |  |
|                                  | 47 king                    | 5 twin | 49                 | Not applicable     | 2A+10     | Available           |  |  |
| Deluxe Sea View Corner<br>Room * | 8 units                    |        | 50                 | Not appliable      | 2A+1C     |                     |  |  |
|                                  | 8 king                     | -      | 50                 | Not applicable     | 2A+10     | -                   |  |  |
| One-Bedroom Lagoon<br>Pool Villa | 6 units                    |        | 110                |                    | 2A+2C     |                     |  |  |
|                                  | 1 king                     |        |                    | Applicable         |           | -                   |  |  |
| Two-Bedroom Lagoon<br>Pool Villa | 7 units                    |        | 164                |                    |           | -                   |  |  |
|                                  | 1 king and 1 twin per unit |        |                    | Applicable         | 4A+2C     |                     |  |  |
| Three-Bedroom Beach              | 3 units                    |        |                    |                    |           | -                   |  |  |
| Residences                       | 2 king and 1 twin per unit |        | 288                | Applicable         | 6A+3C     |                     |  |  |
| Four Bedroom Beach<br>Residences | 2 units                    |        | 200                | Appliachta         | 01.10     |                     |  |  |
|                                  | 3 king and 1 twin per unit |        | 380                | Applicable         | 8A+4C     | -                   |  |  |
| TOTAL                            |                            |        | 108 Accommodations |                    |           |                     |  |  |