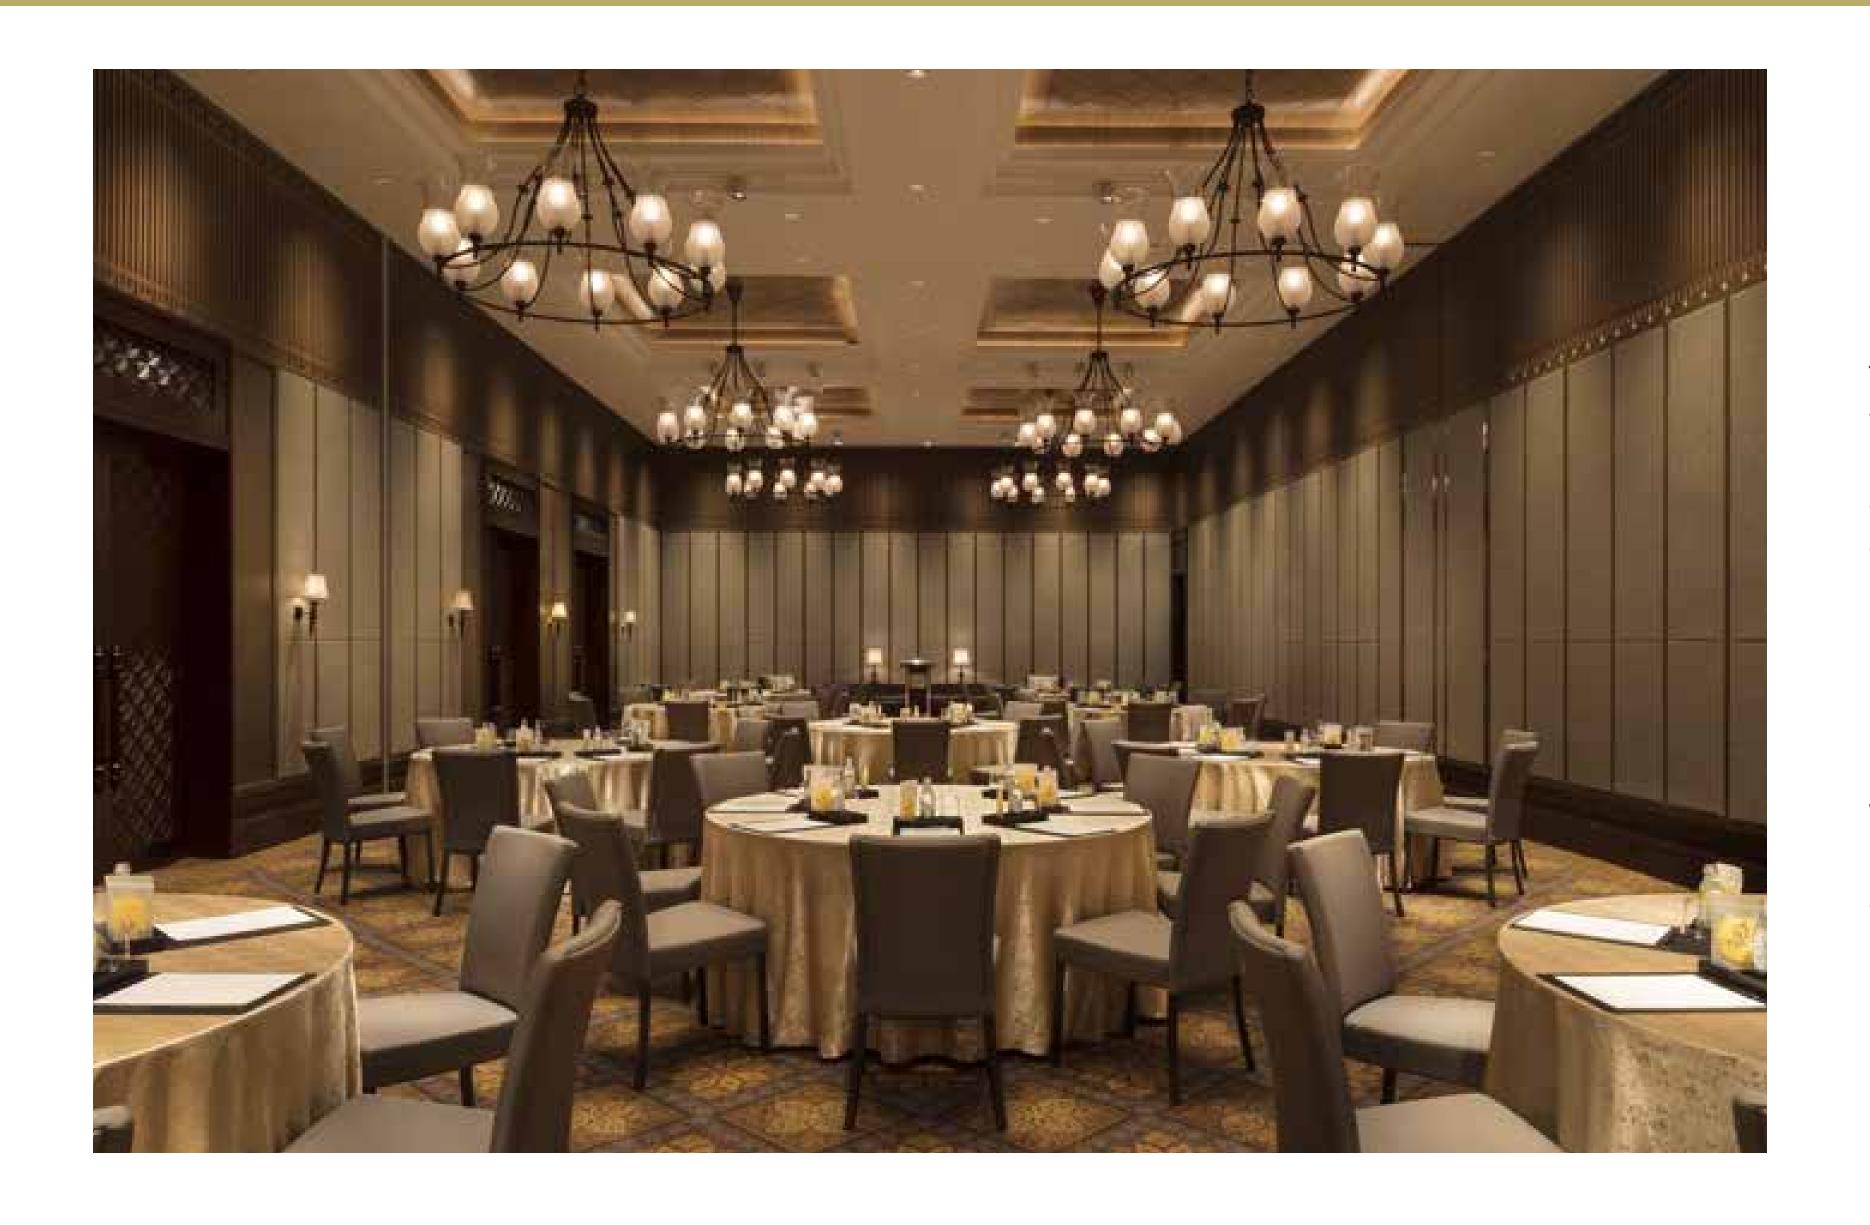

#### JOHOR BALLROOM

JOHOR I & JOHOR II

The ballroom is opulent yet intimate, with shimmering earth tones illuminated by wrought-iron chandeliers. Greet your guests with cocktails out on the terrace or in the pre-function area.

### MEETING & FLOOR PLAN

| MEETING<br>ROOMS | AREA  | DIMENSION (WXLXH) |         |               |         | •             |               |          |                  |
|------------------|-------|-------------------|---------|---------------|---------|---------------|---------------|----------|------------------|
|                  | $M^2$ | METRES            | THEATRE | CLASS<br>ROOM | U-SHAPE | BOARD<br>ROOM | BANQUET<br>10 | COCKTAIL | HOLLOW<br>SQUARE |
| Johor Ballroom   | 208   | 9.25x22.45        | 168     | 72            | 42      | 20            | 120           | 160      | 24               |
| Johor I and II   | 106   | 9.25x11.15        | 84      | 36            | 24      | 16            | 60            | 80       | 18               |
| Lebam            | 42    | 5.91x7.11         | -       | -             | 11      | 10            | -             | -        | 14               |
| Santi            | 26    | 5.91x4.4          | _       | -             | 6       | 8             | -             | -        | 10               |