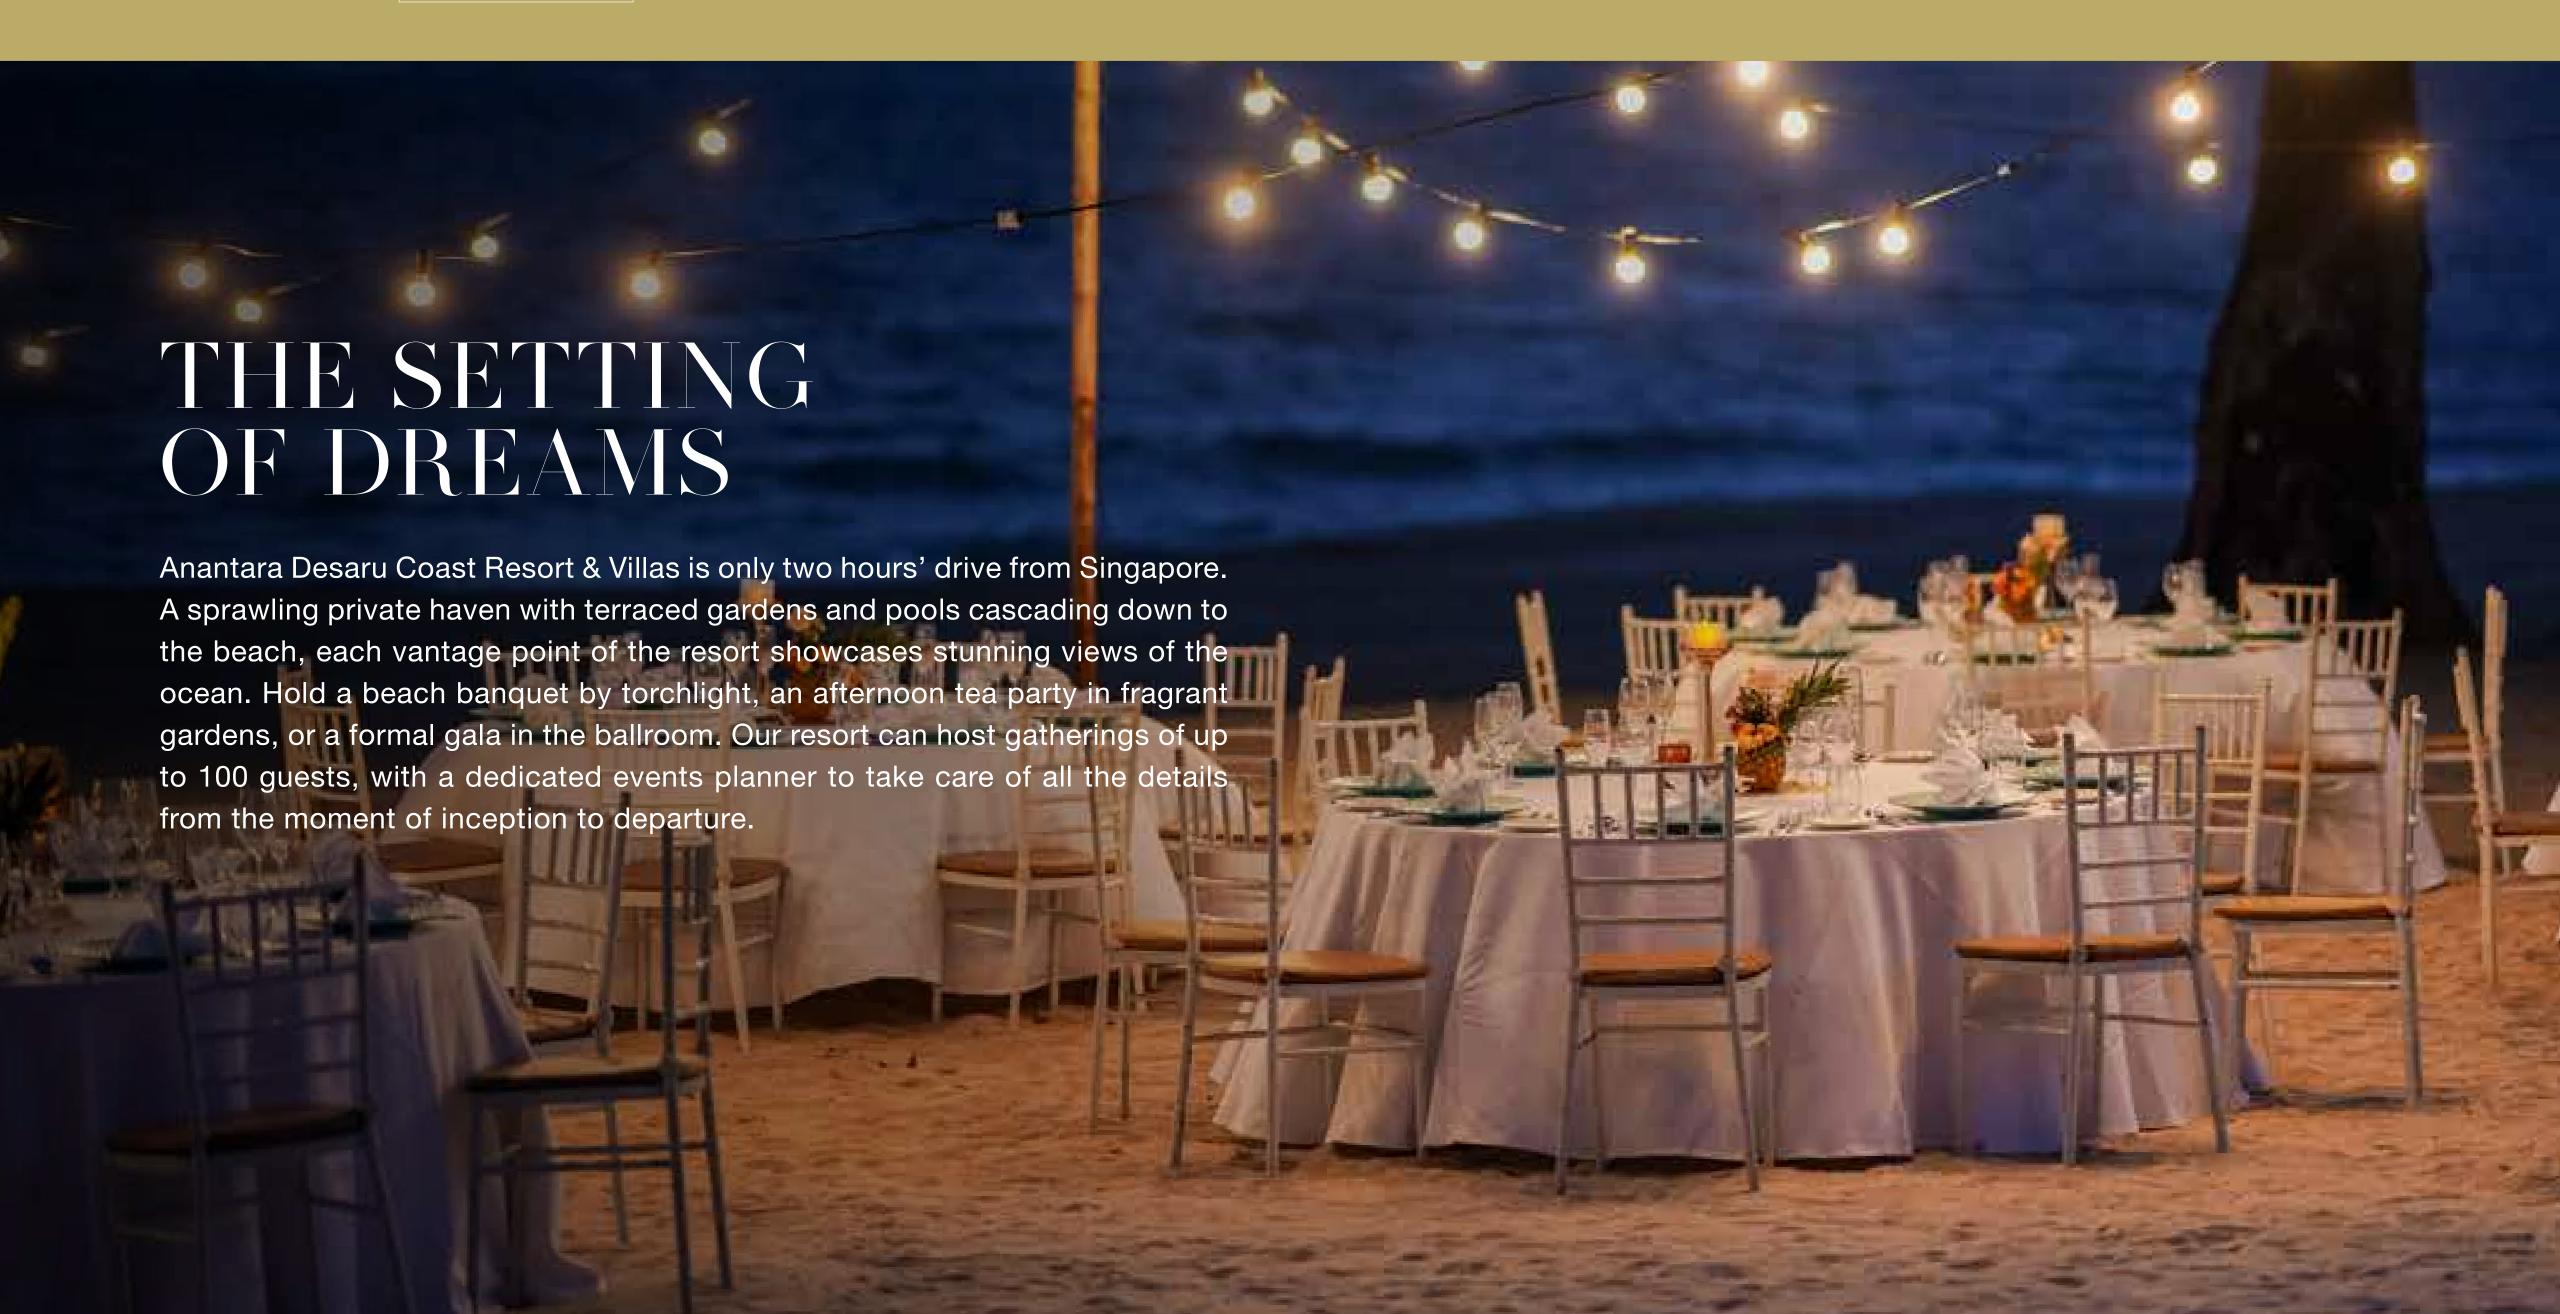

#### BEACHFRONT

The golden shoreline that fronts the resort is beyond compare in beauty. A gourmet barbecue of fresh seafood can be set up at Sea.Fire.Salt, our signature restaurant, while champagne and cocktails are served from the Infinity Bar or your private bar at one of our pool residences overlooking the beach.

#### HERBS GARDEN

Scented with mint and sea breeze, the herb garden is an intimate enclave overlooking the ocean. Sparkling lights and wild floral arrangements showcase nature at her best. Host a themed banquet in a white marquee, complete with stage, lighting and sound for speeches and awards ceremonies.

#### POOLSIDE

Our sprawling gardens are dotted with water features and swaying palms. Both the infinity and lagoon pools are ideal for starlit soirees, with views of the ocean from each. Floating tray of food on water, surrounded by flickering tealights and the magic of a balmy evening.