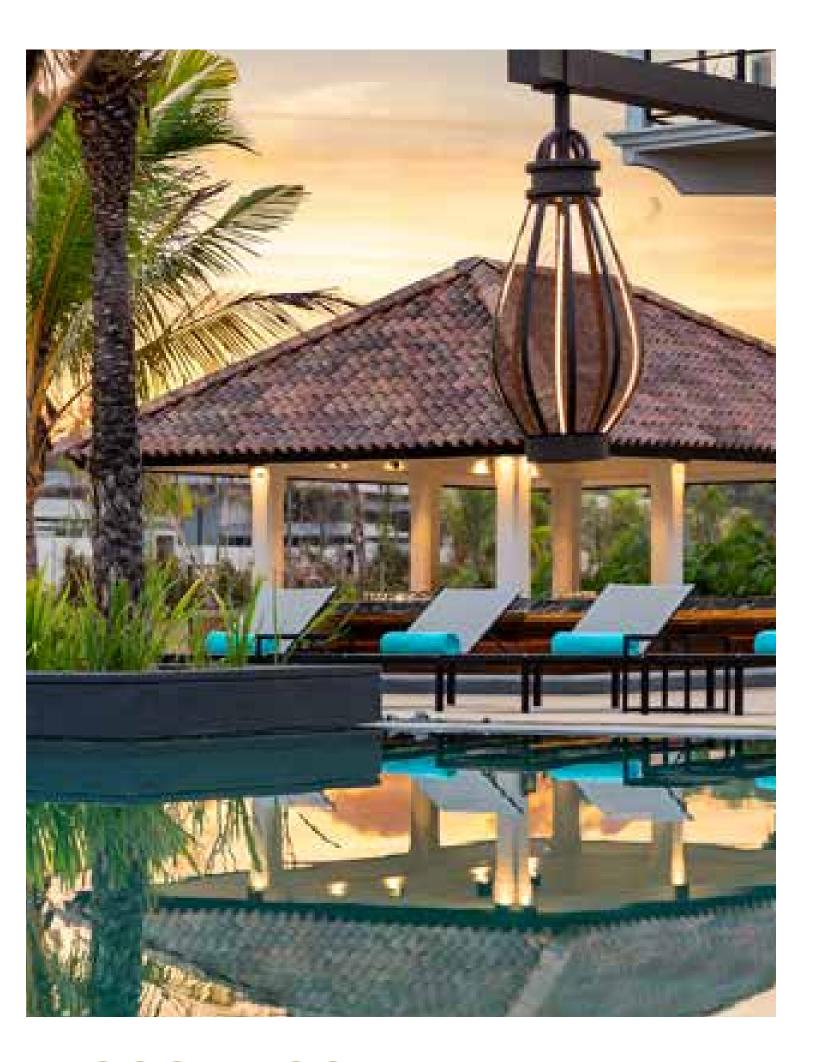

#### BEACHFRONT

The golden shoreline that fronts the resort is beyond compare in beauty. A gourmet barbecue of fresh seafood can be set up at Sea.Fire.Salt, our signature restaurant, while champagne and cocktails are served from the Infinity Bar or your private bar at one of our pool residences overlooking the beach.

#### POOLSIDE

Our sprawling gardens are dotted with water features and swaying palms. Both the infinity and lagoon pools are ideal for starlit soirees, with views of the ocean from each. Floating tray of food on water, surrounded by flickering tealights and the magic of a balmy evening.