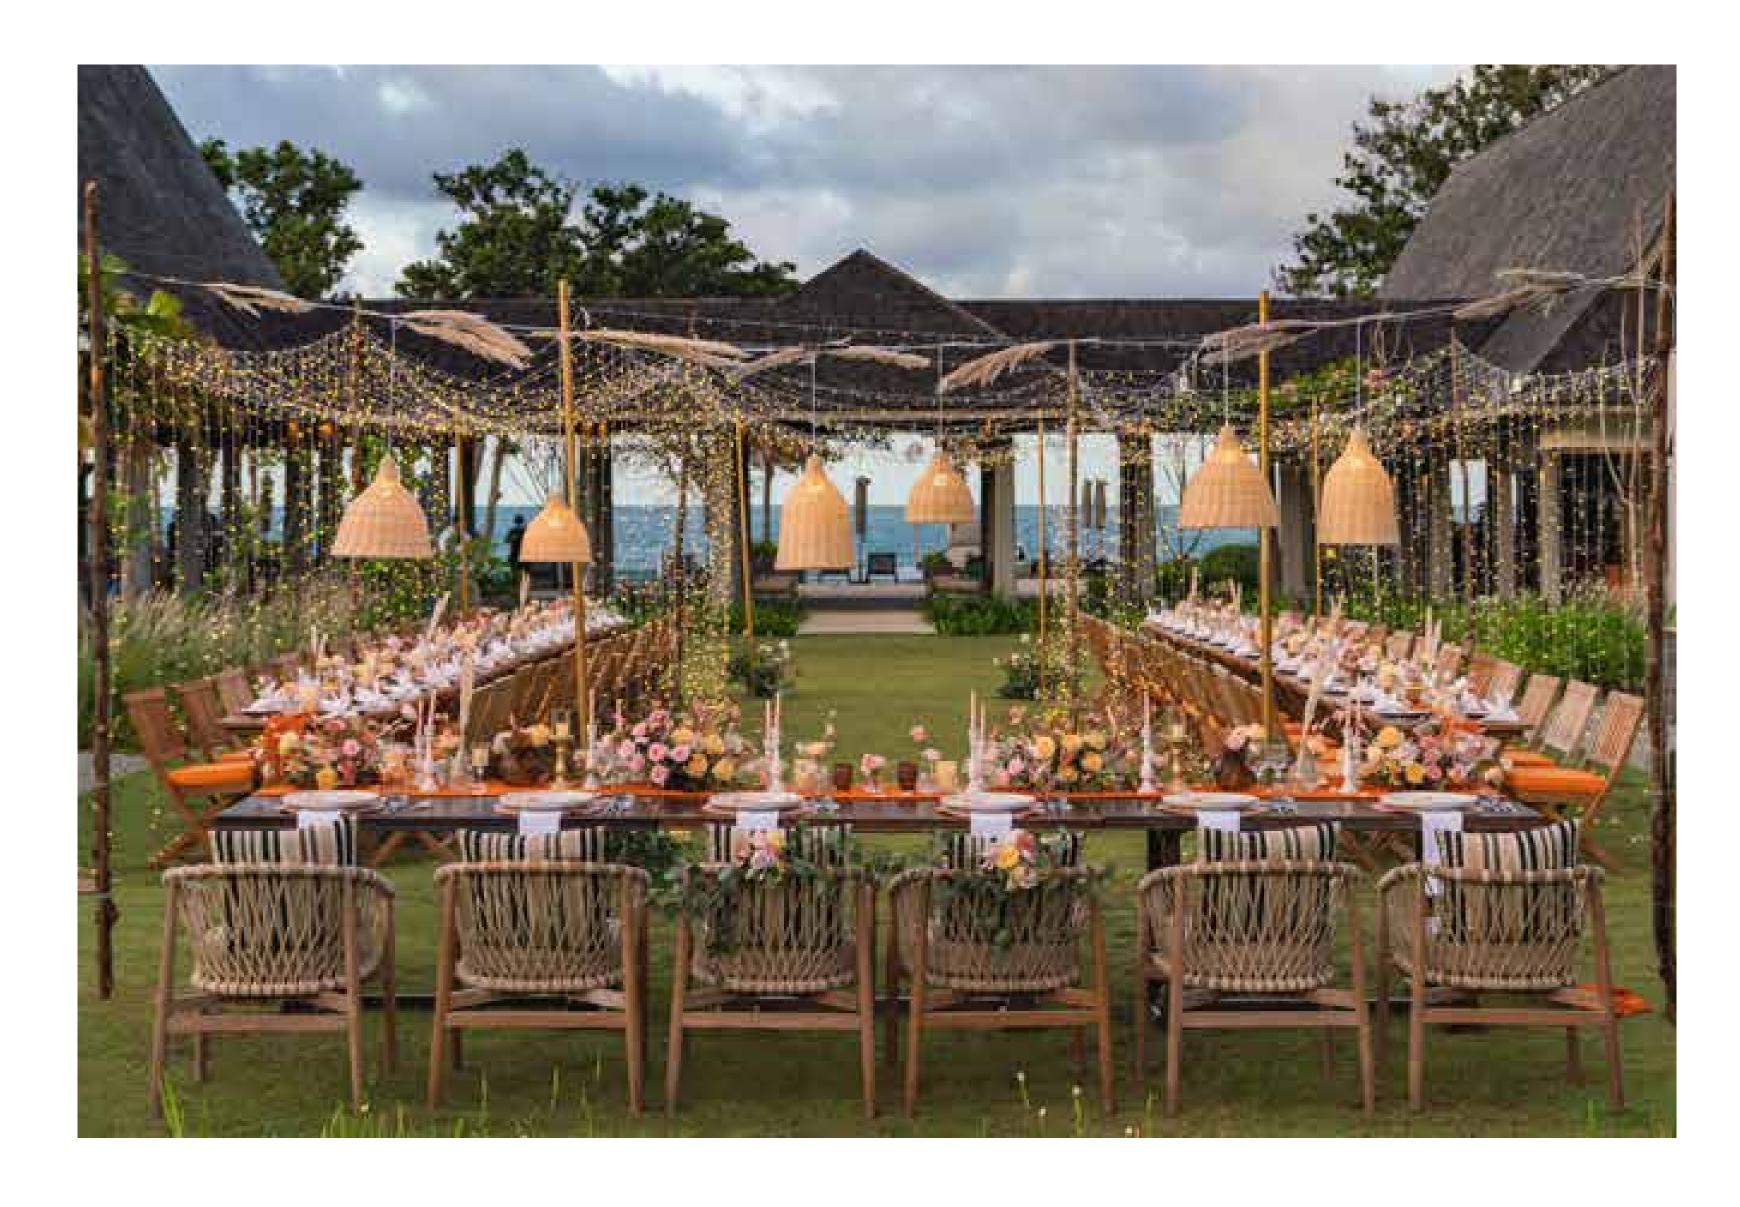

#### HERBS GARDEN

Scented with mint and sea breeze, the herb garden is an intimate enclave overlooking the ocean. Sparkling lights and wild floral arrangements showcase nature at her best. Host a themed banquet in a white marquee, complete with stage, lighting and sound for speeches and awards ceremonies.

#### POOLSIDE

Our sprawling gardens are dotted with water features and swaying palms. Both the infinity and lagoon pools are ideal for starlit soirees, with views of the ocean from each. Floating tray of food on water, surrounded by flickering tealights and the magic of a balmy evening.