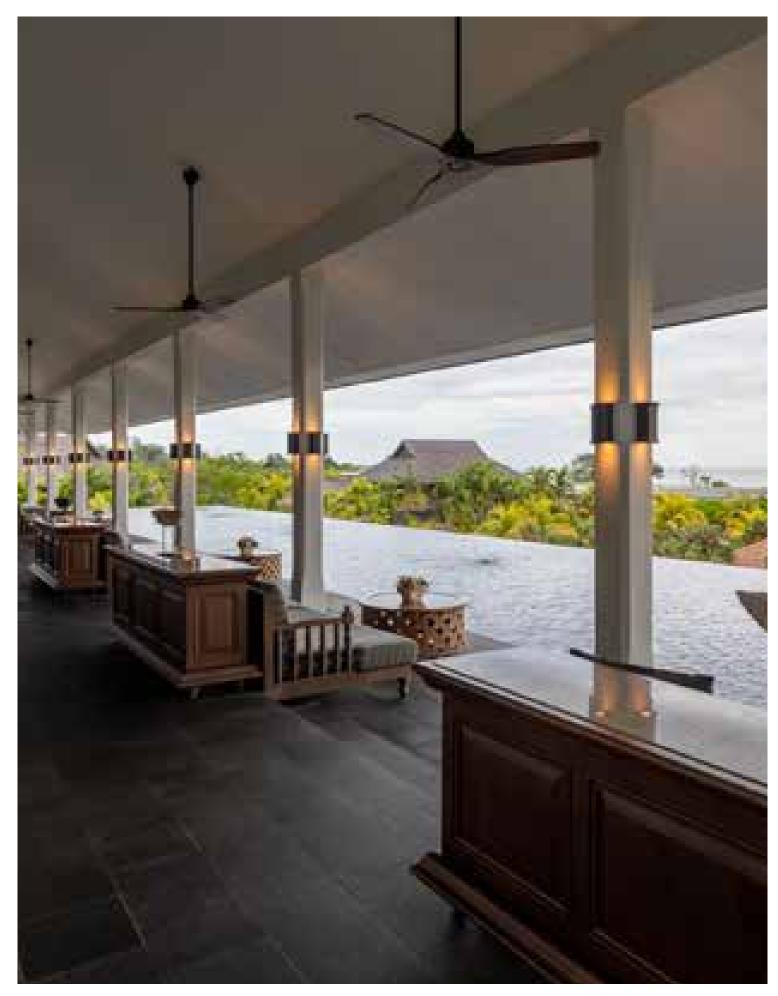

#### JOHOR BALLROOM

JOHOR I & JOHOR II

The ballroom is opulent yet intimate, with shimmering earth tones illuminated by wrought-iron chandeliers. Greet your guests with cocktails out on the terrace or in the pre-function area.

#### SEBINA LOUNGE

VIP guests are shown into the Sebina Lounge via private entrance, a regal space of hardwood flooring, hand-carved latticework, and velvet armchairs overlooking the garden.