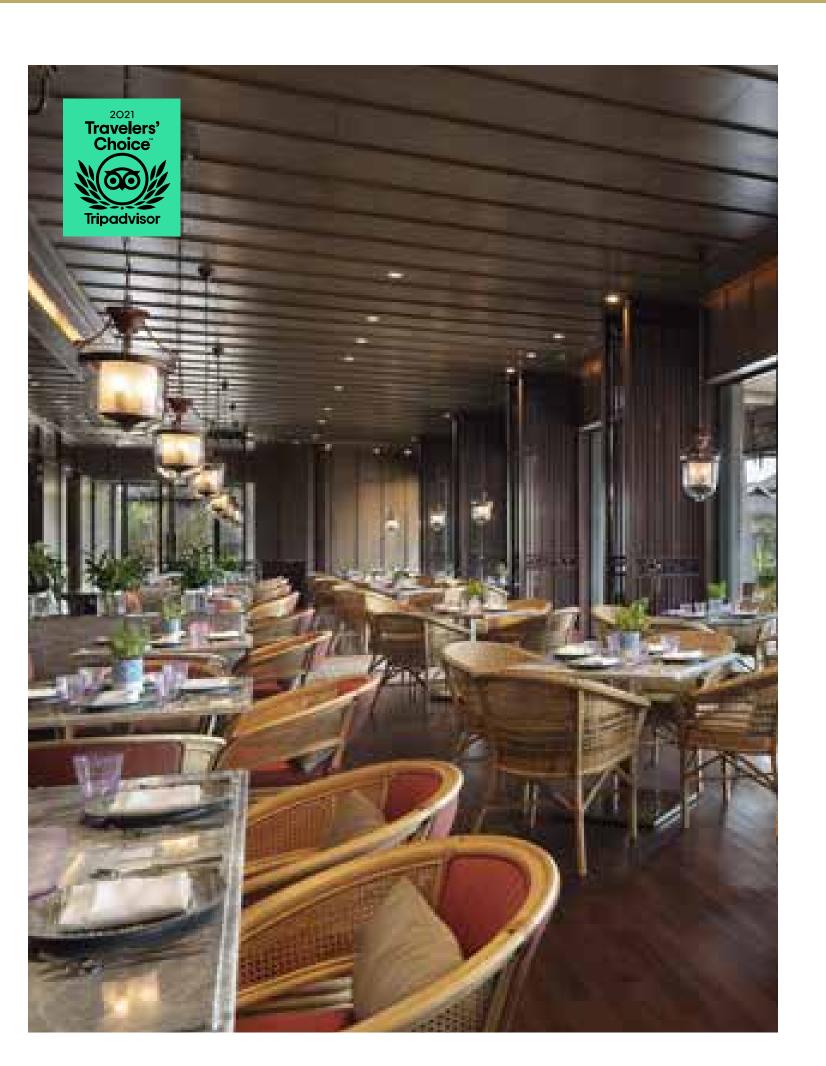

# DINING IN STYLE

The catering at Anantara Desaru is exquisite, whether for a casual coffee break or lavish multi-course banquet. Work with a team of chefs to personalise each degustation moment, from a champagne fountain and themed macaroons to welcome guests, to your ideal menu of Malay, Western or even the royal Thai cuisine for which our brand is known for.

Our six restaurants and bars each boast a stunning setting dotted around the resort's lush grounds. Enjoy fresh seafood and steak at the beachfront Sea.Fire.Salt., afternoon tea and surrounding ocean views at the Observatory Bar, and whiskey and cigars at the Infinity Bar overlooking the sunset.

TURMERIC

Old World elegance juxtaposed with spices.

INFINITY BAR

Tapas and cocktails by the beach.

Wine tastings and 360° views.

CULINARY

LAGOON POOL BAR

Casual cocktails at the swim-up bar.