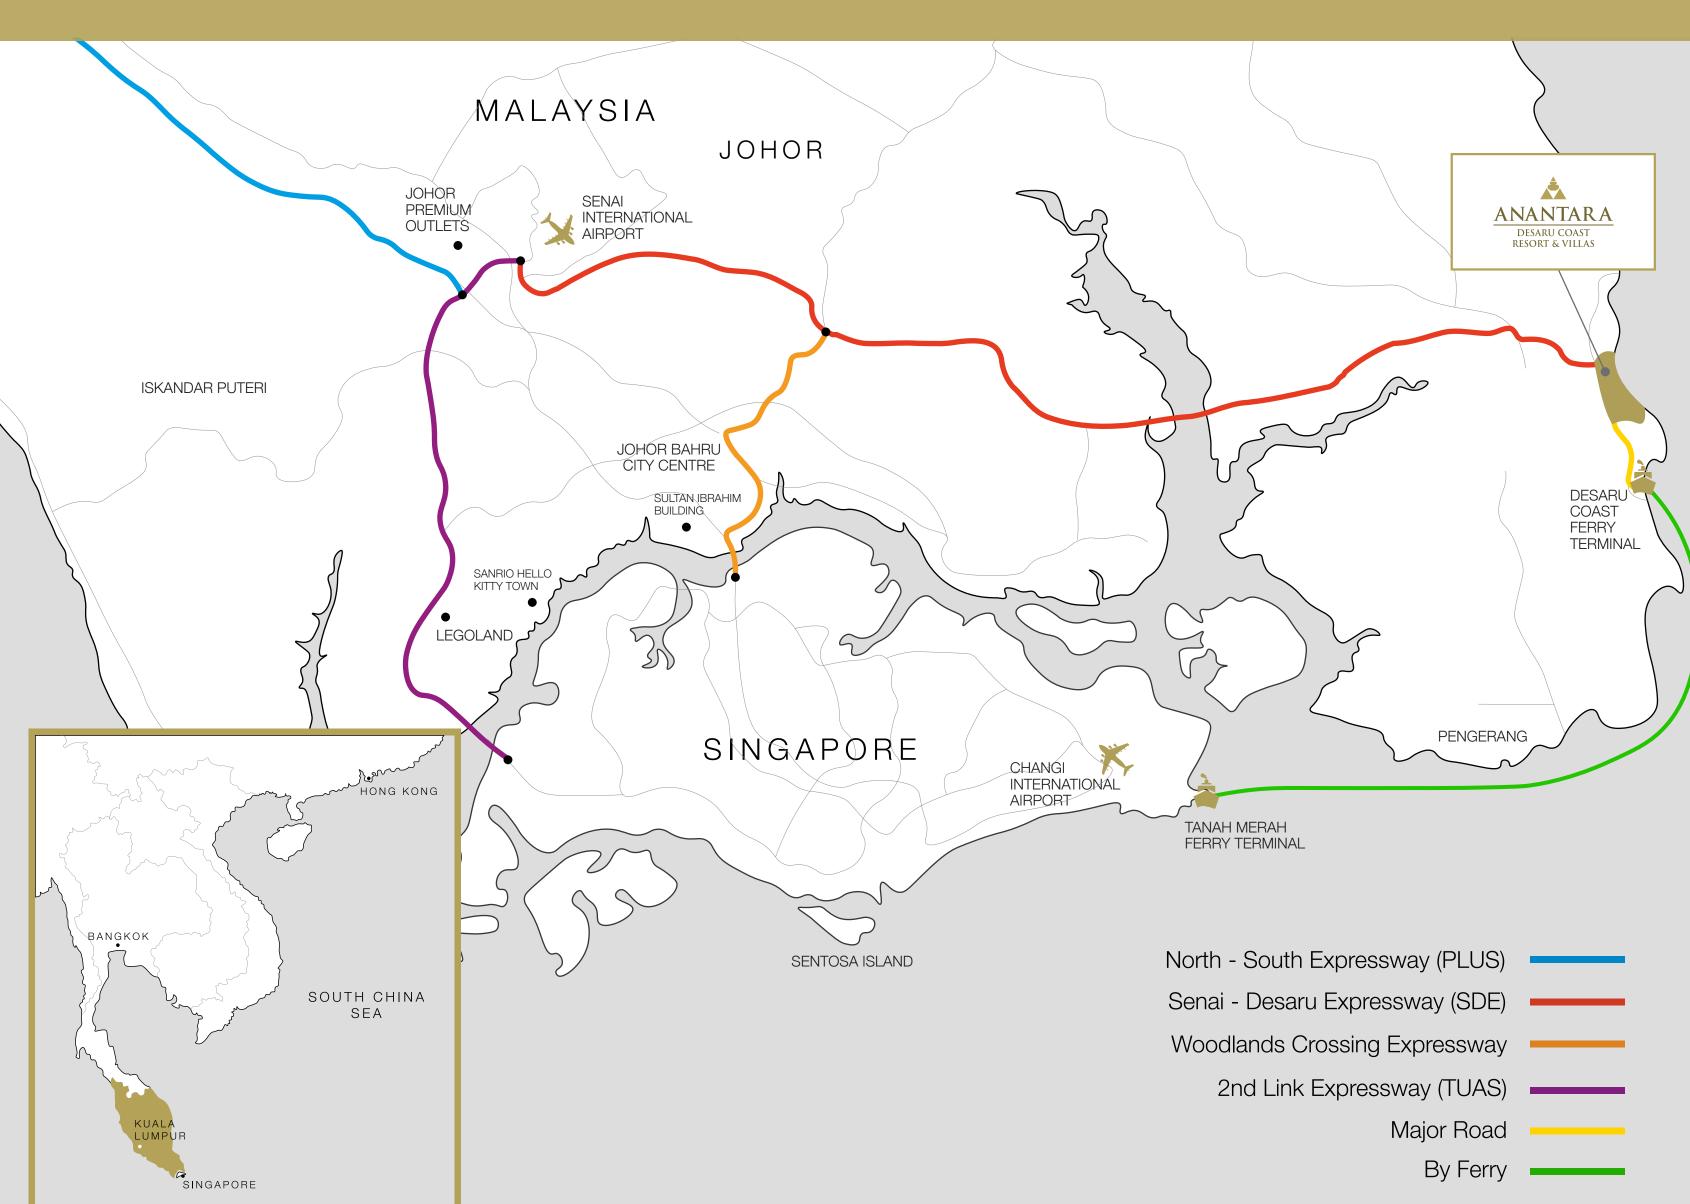

## DESTINATION OF THE ELITE

Beauty, relaxation and adventure converge at the golden Desaru Coast. Miles of wide, sandy beach melt into tranquil ocean edged by a pristine reef. Explore the area on foot, golf cart or bicycle, the resort surrounded by world-class restaurants, sporting facilities and the allure of untamed nature.

Anantara Desaru Coast Resort & Villas is an easy two-hour drive from Singapore or one hour from Senai International Airport in Johor. Limousines transfer can be arranged.

ABOUT

**ANANTARA** 