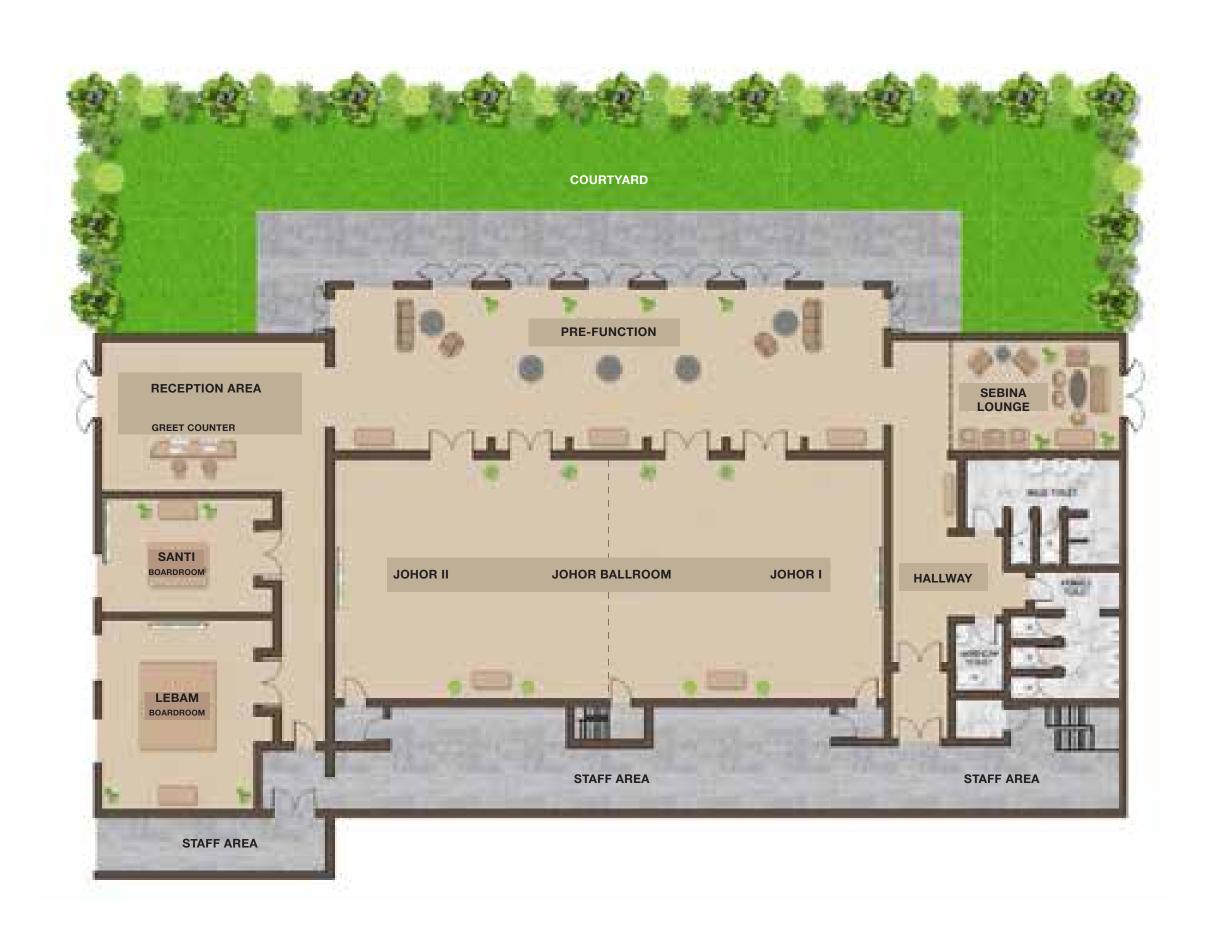

#### JOHOR BALLROOM

JOHOR I & JOHOR II

The ballroom is opulent yet intimate, with shimmering earth tones illuminated by wrought-iron chandeliers. Greet your guests with cocktails out on the terrace or in the pre-function area.

#### SEBINA LOUNGE

VIP guests are shown into the Sebina Lounge via private entrance, a regal space of hardwood flooring, hand-carved latticework, and velvet armchairs overlooking the garden.

#### LEBAM BOARDROOM

The Lebam Boardroom is designed for the elite, with solid wood furnishings, panelled walls, and classic French doors that flood the space with natural light.

#### SANTI BOARDROOM

Our most intimate space is ideal for high-powered meetings, with, plush carpeting, natural and spot lighting, and built-in screens.

### MEETING & FLOOR PLAN

| MEETING<br>ROOMS | AREA  | DIMENSION (WXLXH) |         |               |         | •             |               |          |                  |
|------------------|-------|-------------------|---------|---------------|---------|---------------|---------------|----------|------------------|
|                  | $M^2$ | METRES            | THEATRE | CLASS<br>ROOM | U-SHAPE | BOARD<br>ROOM | BANQUET<br>10 | COCKTAIL | HOLLOW<br>SQUARE |
| Johor Ballroom   | 208   | 9.25x22.45        | 168     | 72            | 42      | 20            | 120           | 160      | 24               |
| Johor I and II   | 106   | 9.25x11.15        | 84      | 36            | 24      | 16            | 60            | 80       | 18               |
| Lebam            | 42    | 5.91x7.11         | -       | -             | 11      | 10            | -             | -        | 14               |
| Santi            | 26    | 5.91x4.4          | _       | -             | 6       | 8             | -             | -        | 10               |