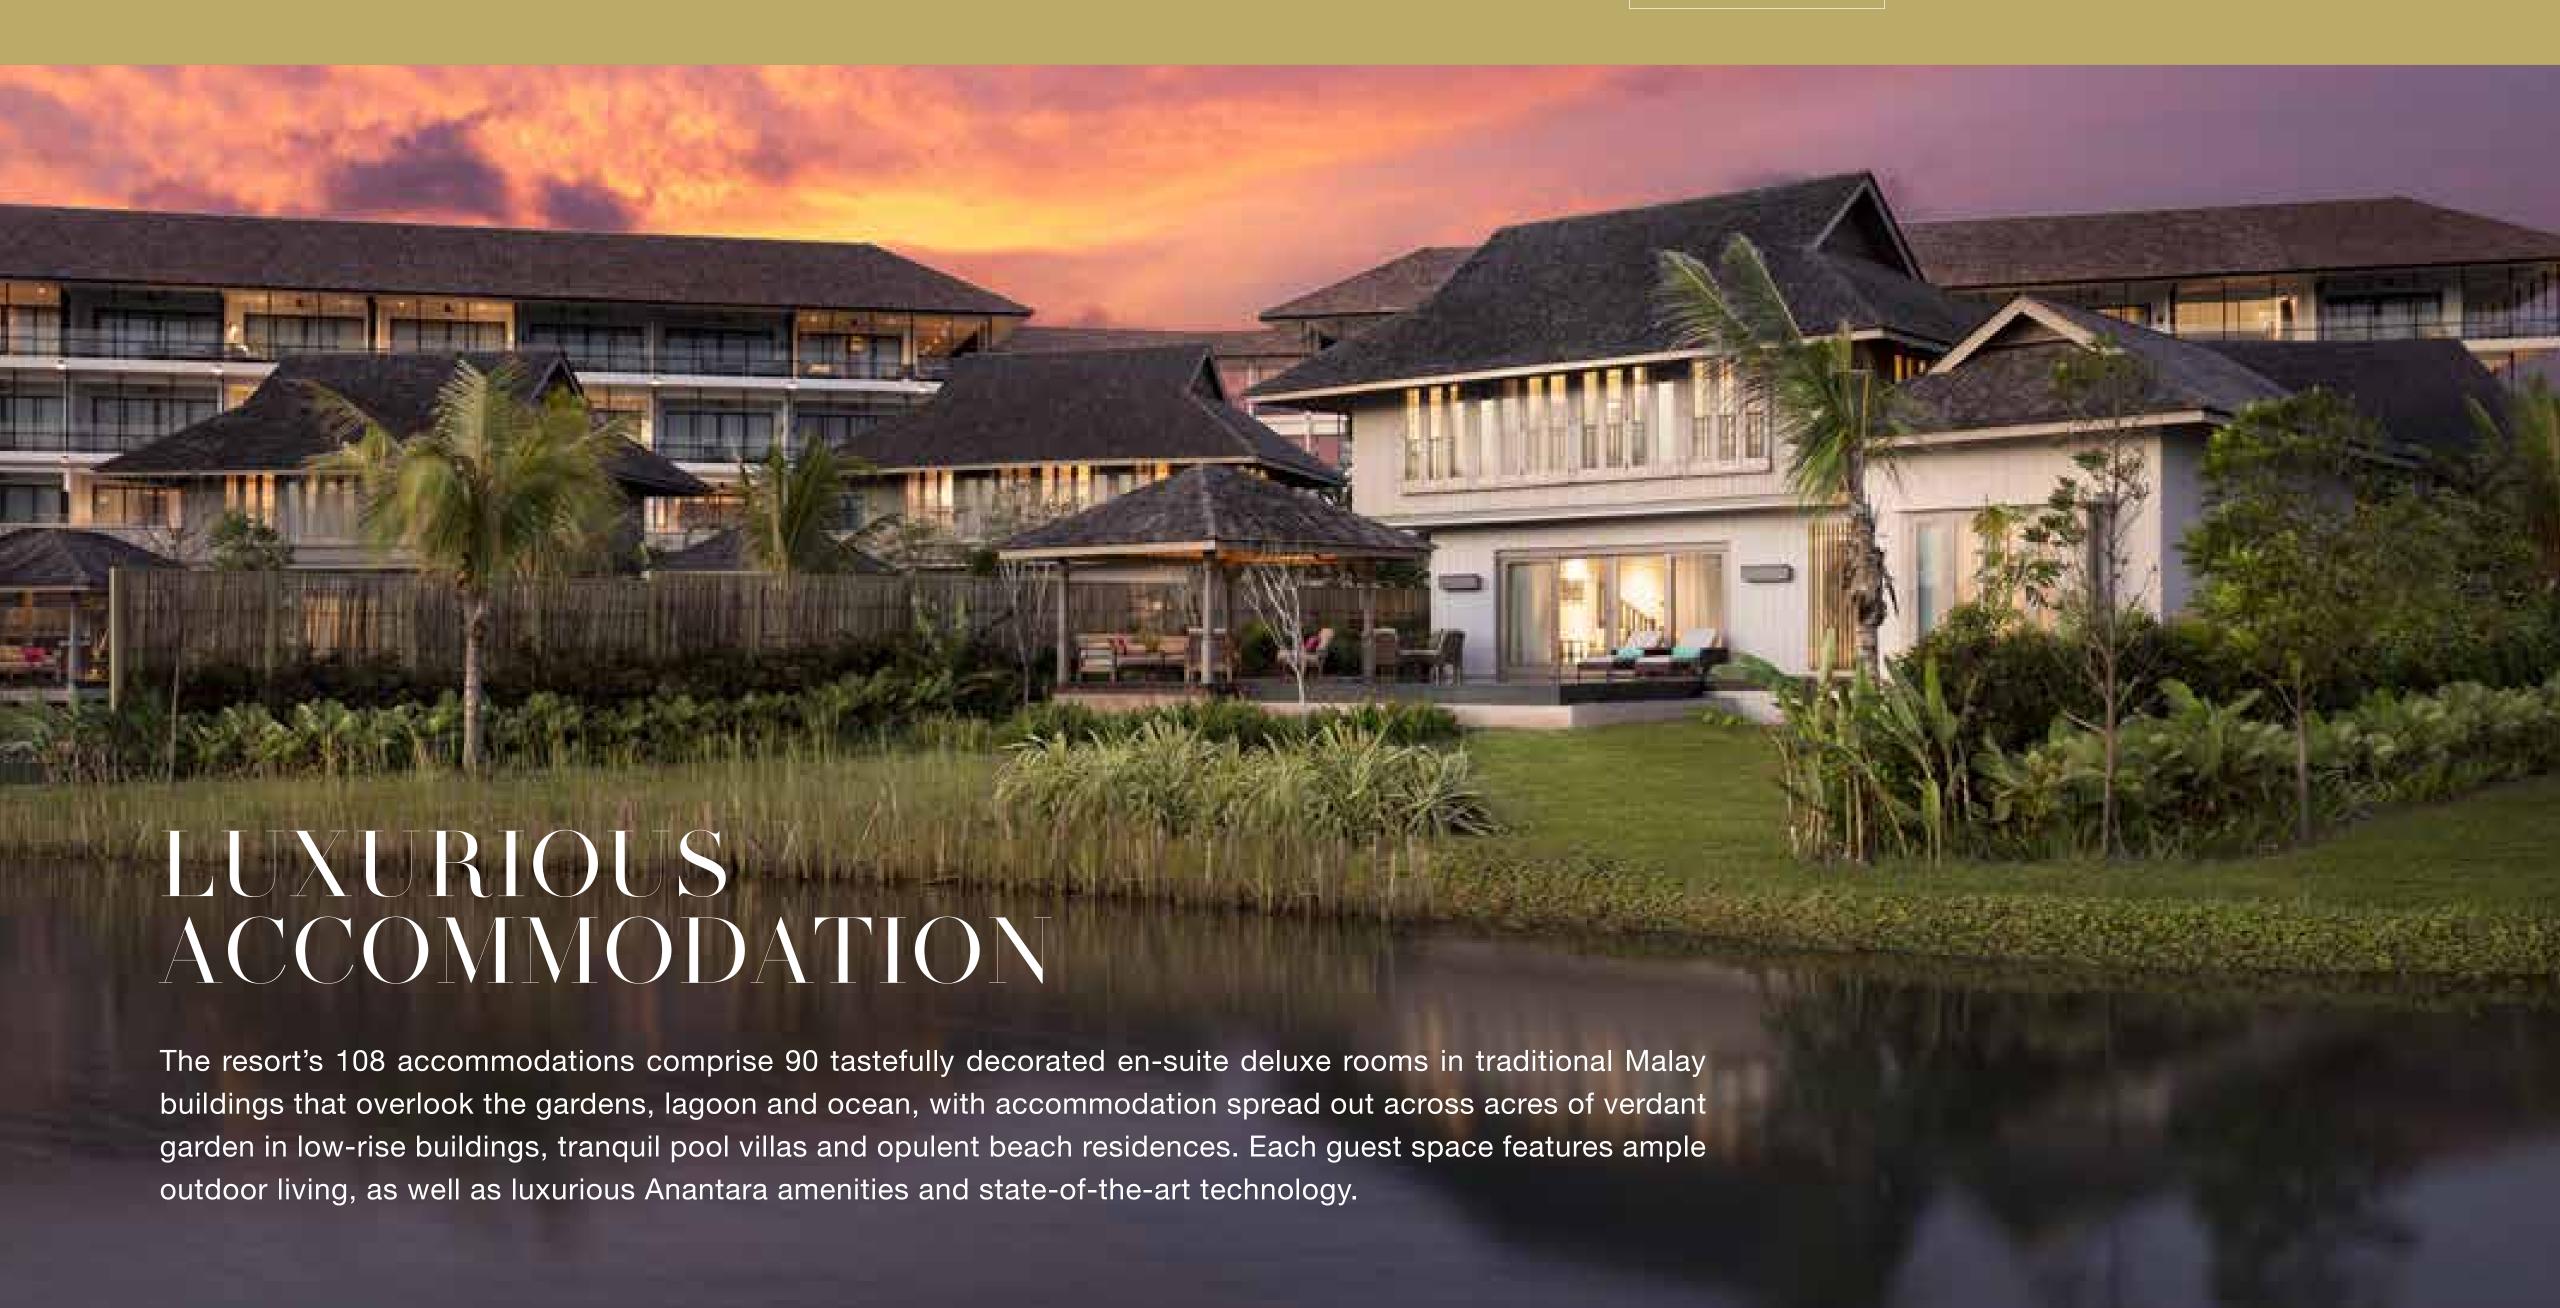

LUXURIOUS ACCOMODATIONS

LOCATION MAP

So close, and yet a world away from it all, Anantara Desaru Coast Resort & Villas is a dream destination of unending golden beach as far as the eye can see. Modelled on a traditional kampung, or Malaysian fishing village, pool villas dot tropical gardens filled with lagoons, and majestic residences spread along the oceanfront. Host the most exclusive of gatherings in style, or reward

# ACCOMMODATION & ROOMTYPES

| ROOM TYPE                        | TOTAL                      |        | ROOM<br>SIZE (sqm) | ACCEPT<br>ROLLAWAY | OCCUPANCY | CONNECTING<br>ROOMS |  |  |
|----------------------------------|----------------------------|--------|--------------------|--------------------|-----------|---------------------|--|--|
| Dromier Doom *                   | 22 units                   |        | 40                 | Not applicable     | 04.10     | Avoilable           |  |  |
| Premier Room *                   | 17 king                    | 5 twin | 49                 | Not applicable     | 2A+1C     | Available           |  |  |
| Premier Corner Room *            | 8 units                    |        | 50                 | Not applicable     | 2A+1C     | _                   |  |  |
|                                  | 8 king                     | -      | 50                 | Not applicable     | 2A+10     | -                   |  |  |
| Deluxe Sea View Room *           | 52 units                   |        | 49                 | Not applicable     | 2A+1C     | Available           |  |  |
|                                  | 47 king                    | 5 twin | 49                 | Not applicable     | 2A+10     | Available           |  |  |
| Deluxe Sea View Corner<br>Room * | 8 units                    |        | 50                 | Not appliable      | 2A+1C     |                     |  |  |
|                                  | 8 king                     | -      | 50                 | Not applicable     | 2A+10     | -                   |  |  |
| One-Bedroom Lagoon<br>Pool Villa | 6 units                    |        | 110                |                    | 2A+2C     |                     |  |  |
|                                  | 1 king                     |        |                    | Applicable         |           | -                   |  |  |
| Two-Bedroom Lagoon<br>Pool Villa | 7 units                    |        | 164                |                    |           | -                   |  |  |
|                                  | 1 king and 1 twin per unit |        |                    | Applicable         | 4A+2C     |                     |  |  |
| Three-Bedroom Beach              | 3 units                    |        |                    |                    |           | -                   |  |  |
| Residences                       | 2 king and 1 twin per unit |        | 288                | Applicable         | 6A+3C     |                     |  |  |
| Four Bedroom Beach<br>Residences | 2 units                    |        | 200                | Appliachta         | 01.10     |                     |  |  |
|                                  | 3 king and 1 twin per unit |        | 380                | Applicable         | 8A+4C     | -                   |  |  |
| TOTAL                            |                            |        | 108 Accommodations |                    |           |                     |  |  |