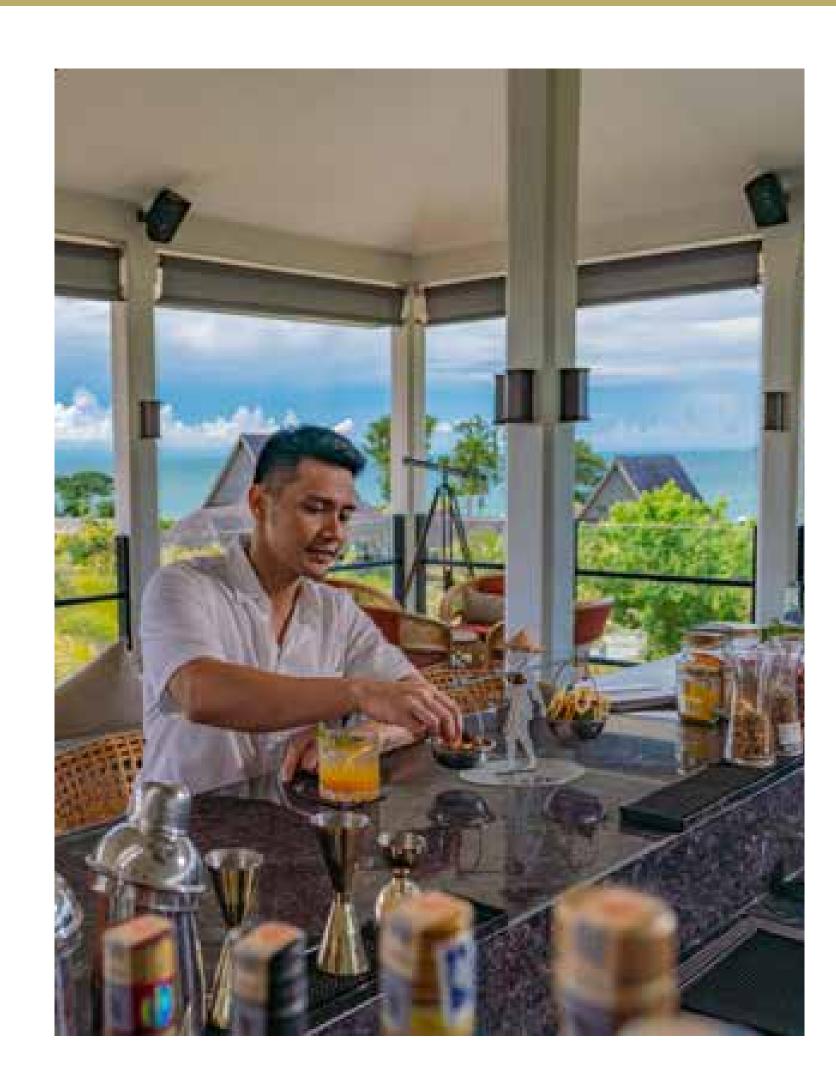

Our six restaurants and bars each boast a stunning setting dotted around the resort's lush grounds. Enjoy fresh seafood and steak at the beachfront Sea.Fire.Salt., afternoon tea and surrounding ocean views at the Observatory Bar, and whiskey and cigars at the Infinity Bar overlooking the sunset.

TURMERIC

Old World elegance juxtaposed with spices.

INFINITY BAR

Tapas and cocktails by the beach.

Wine tastings and 360° views.

CULINARY

LAGOON POOL BAR

Casual cocktails at the swim-up bar.