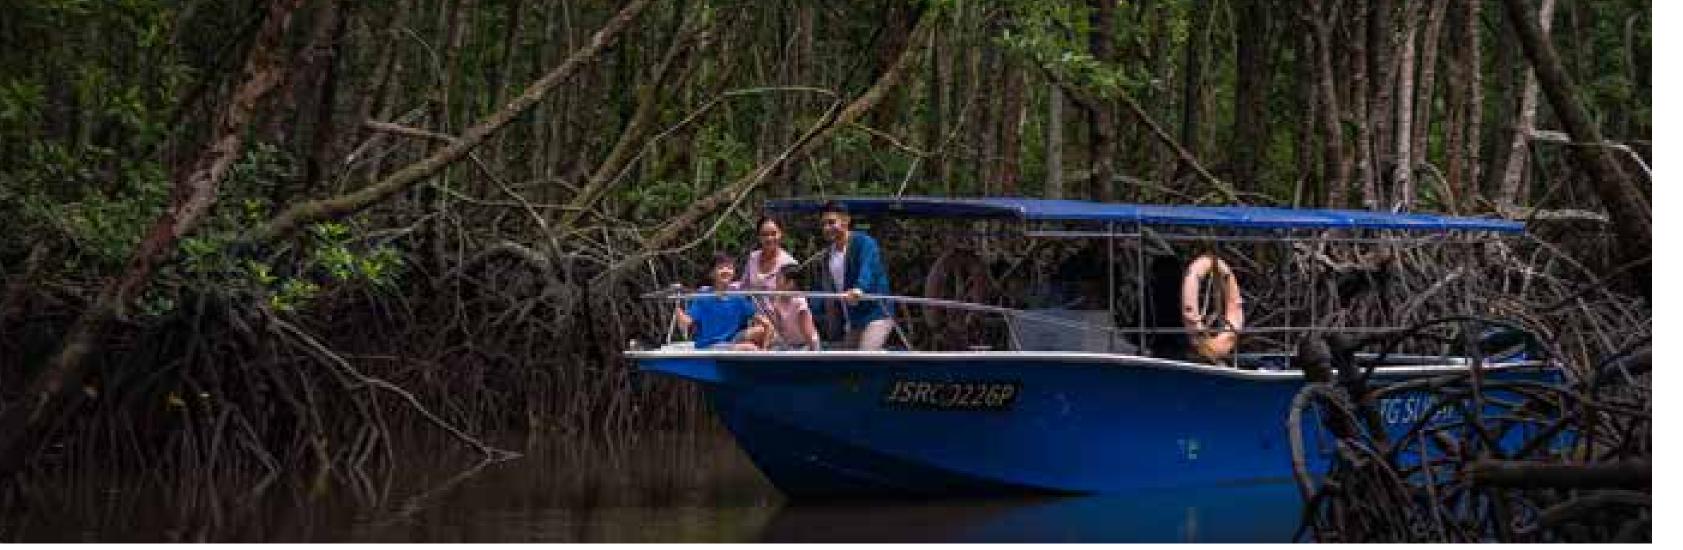

#### IN THE MANGROVES

Cruise through the nearby mangroves at Belungkor, enveloped in the silence of nature, stopping at treehouse villages along the way led by our in-house Nature Guru.