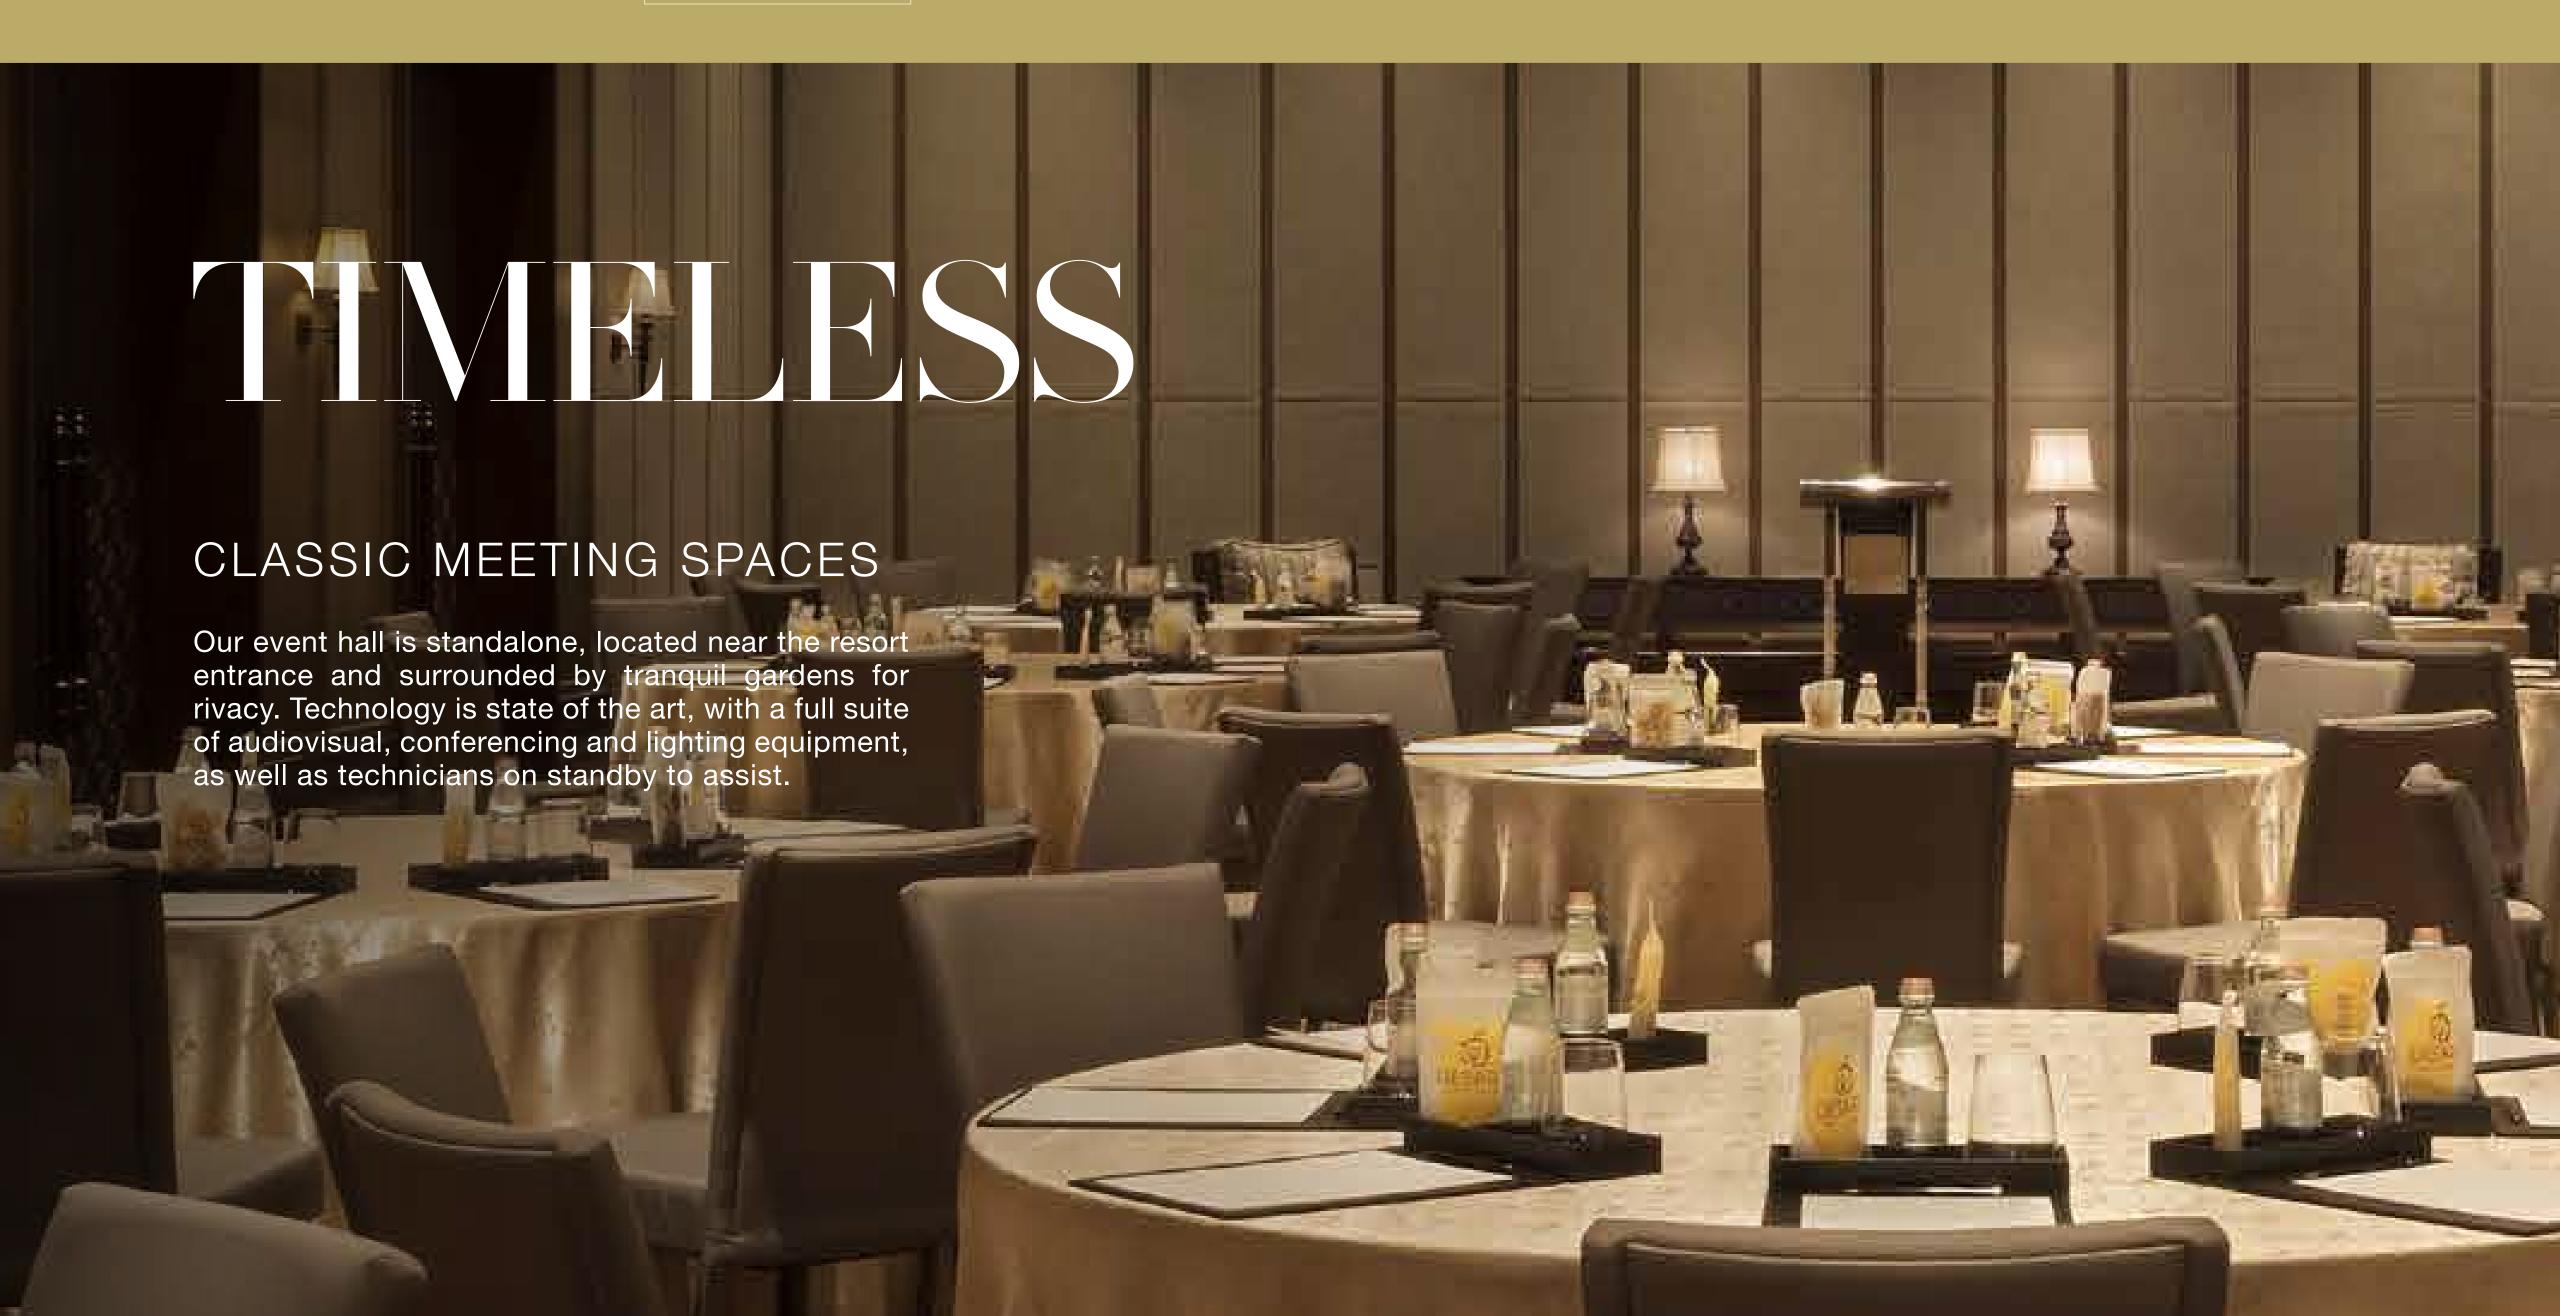

#### JOHOR BALLROOM

JOHOR I & JOHOR II

The ballroom is opulent yet intimate, with shimmering earth tones illuminated by wrought-iron chandeliers. Greet your guests with cocktails out on the terrace or in the pre-function area.

### MEETING & FLOOR PLAN

| MEETING<br>ROOMS | AREA  | DIMENSION (WXLXH) |         |               |         | •             |               |          |                  |
|------------------|-------|-------------------|---------|---------------|---------|---------------|---------------|----------|------------------|
|                  | $M^2$ | METRES            | THEATRE | CLASS<br>ROOM | U-SHAPE | BOARD<br>ROOM | BANQUET<br>10 | COCKTAIL | HOLLOW<br>SQUARE |
| Johor Ballroom   | 208   | 9.25x22.45        | 168     | 72            | 42      | 20            | 120           | 160      | 24               |
| Johor I and II   | 106   | 9.25x11.15        | 84      | 36            | 24      | 16            | 60            | 80       | 18               |
| Lebam            | 42    | 5.91x7.11         | -       | -             | 11      | 10            | -             | -        | 14               |
| Santi            | 26    | 5.91x4.4          | _       | -             | 6       | 8             | -             | -        | 10               |