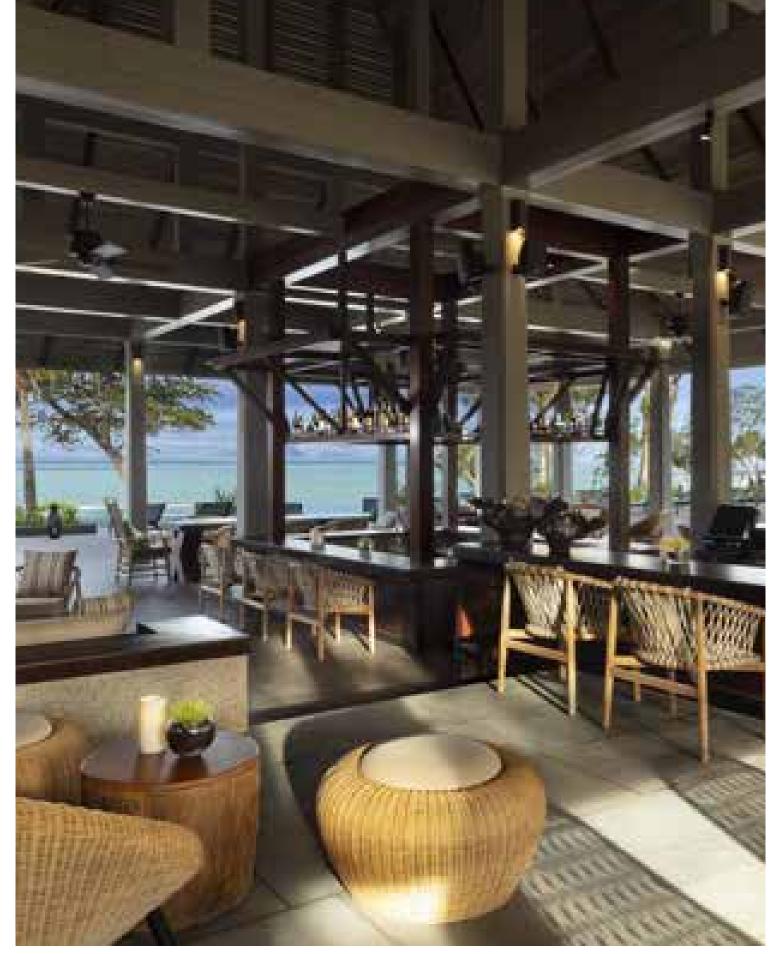

Our six restaurants and bars each boast a stunning setting dotted around the resort's lush grounds. Enjoy fresh seafood and steak at the beachfront Sea.Fire.Salt., afternoon tea and surrounding ocean views at the Observatory Bar, and whiskey and cigars at the Infinity Bar overlooking the sunset.

TURMERIC

Old World elegance juxtaposed with spices.

INFINITY BAR

Tapas and cocktails by the beach.

Wine tastings and 360° views.

CULINARY

LAGOON POOL BAR

Casual cocktails at the swim-up bar.