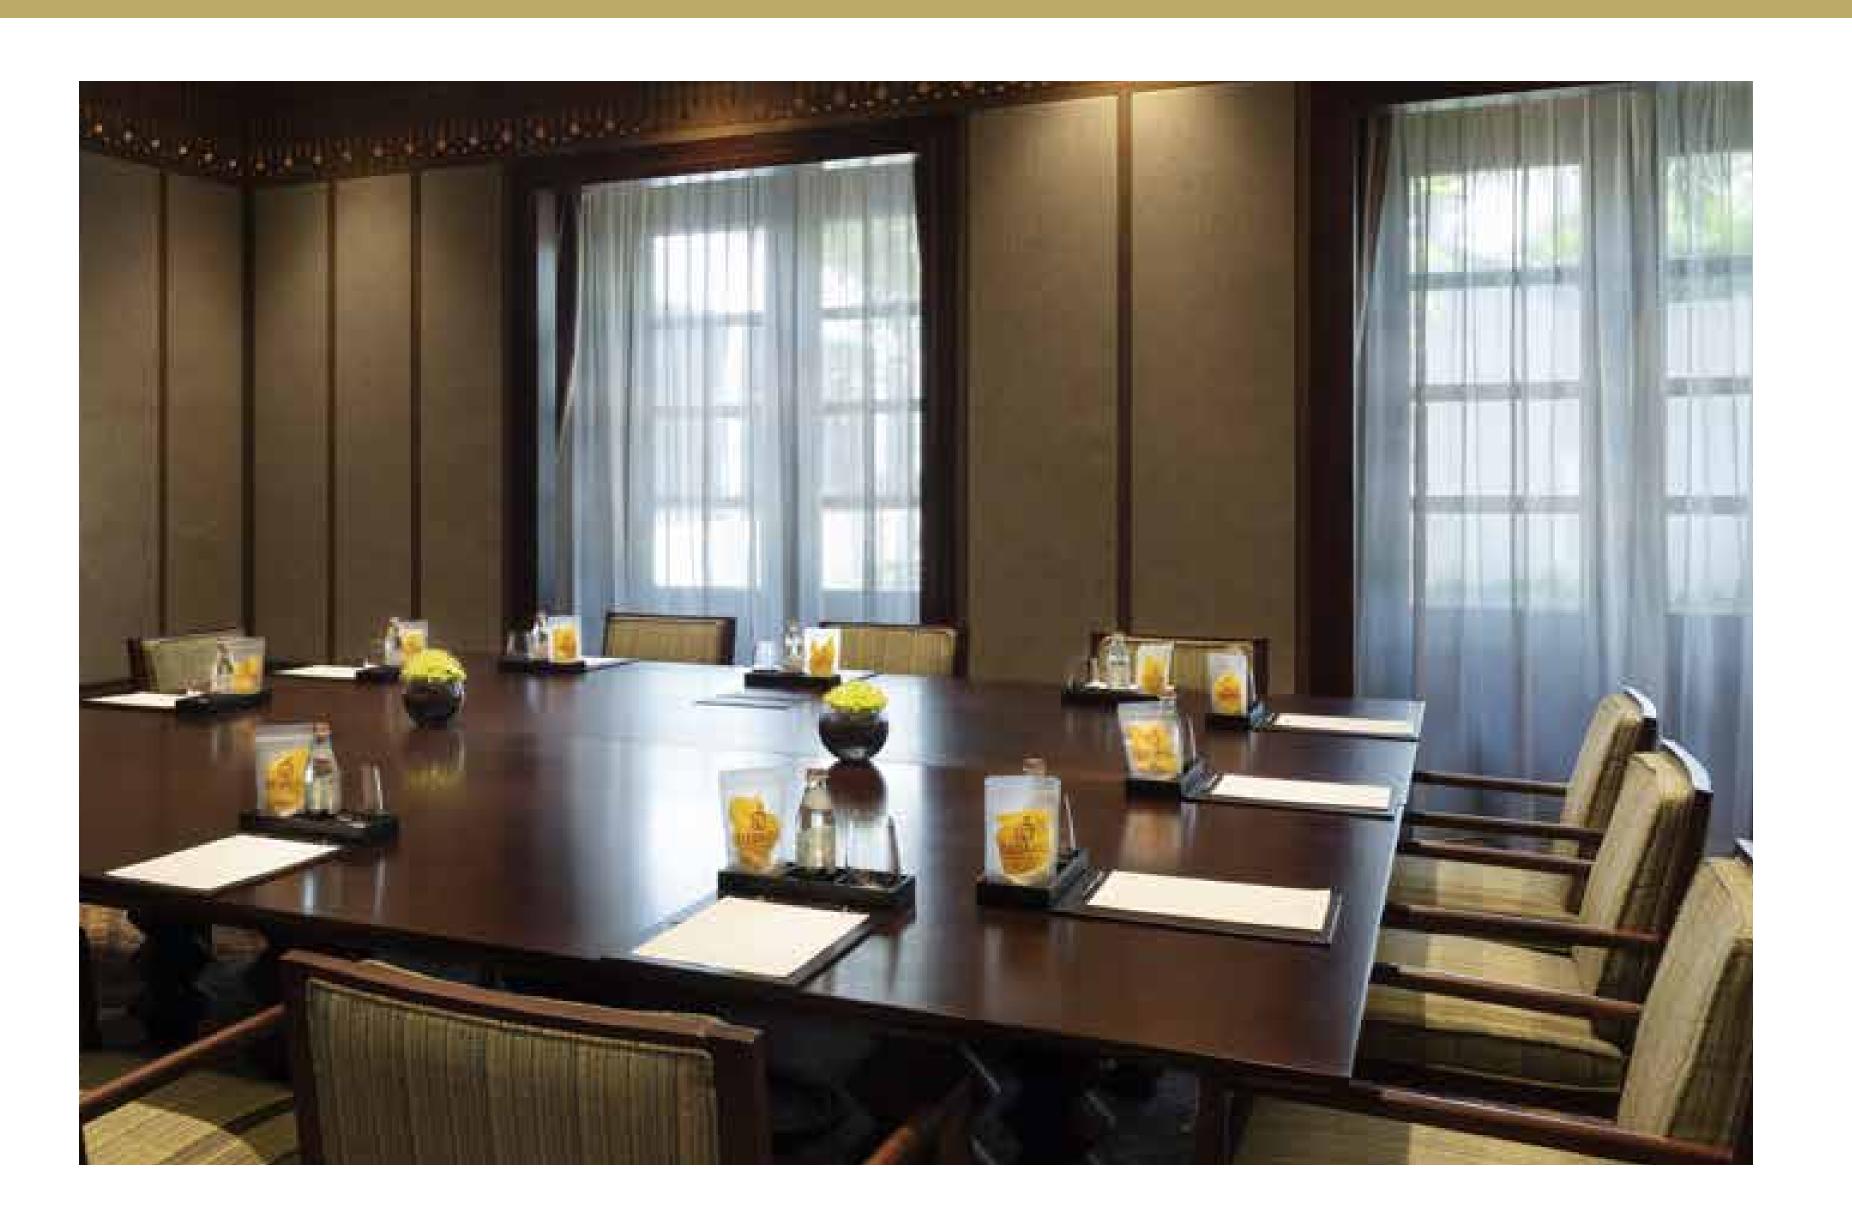

#### LEBAM BOARDROOM

The Lebam Boardroom is designed for the elite, with solid wood furnishings, panelled walls, and classic French doors that flood the space with natural light.

#### SANTI BOARDROOM

Our most intimate space is ideal for high-powered meetings, with, plush carpeting, natural and spot lighting, and built-in screens.