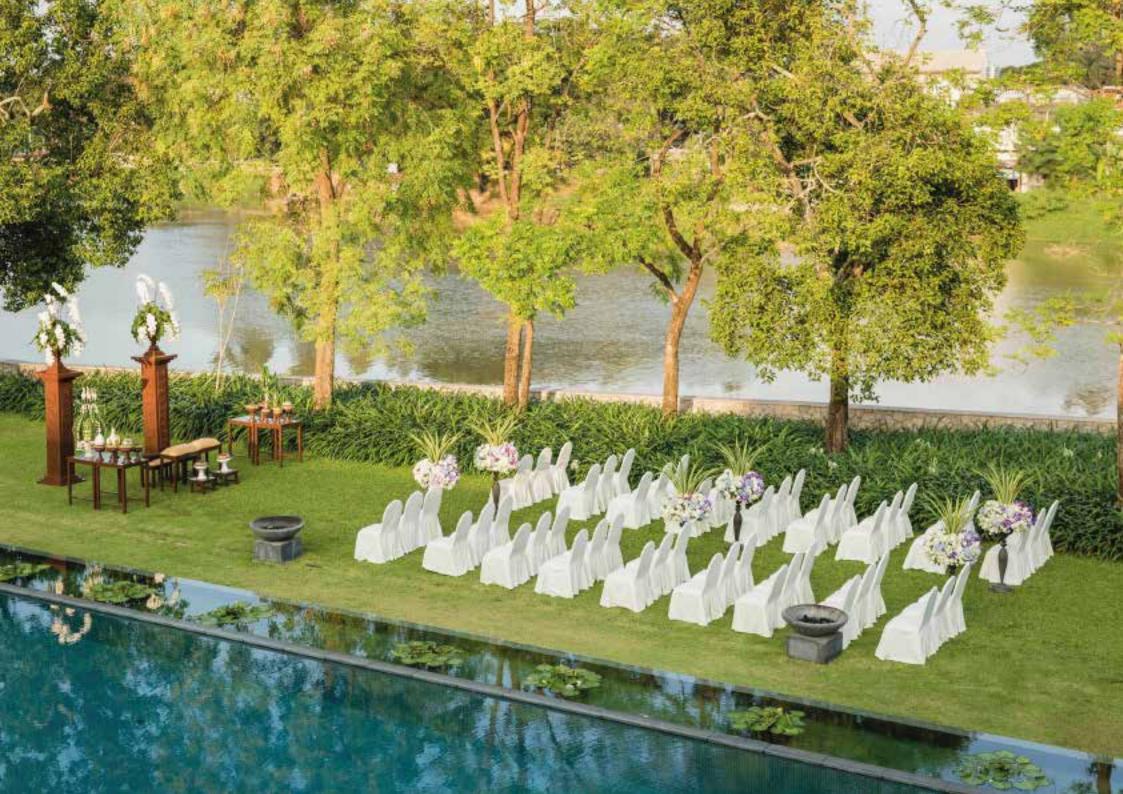

# WESTERN WEDDING PACKAGE THB 169,000 nett

Stroll along the aisle sprinkled with endless rose petals to a wedding march of enchanting music. Deliver your wedding vow to one another under a floral arch that frames our charming manicured grounds and the scenic Mae Ping River.

With your wedding guests seated on beautiful white banquet chairs and surrounded by exquisite decorations, a western wedding captures all the romance of our idyllic riverside setting.

# Package includes: Ceremony set-up:

- Flower-decorated arch at your wedding venue
- Elegant flowers for the groom's corsage and the bridal bouquet
- Two (2) Groomsmen's corsage & Two (2)
   Bridesmaid's bouquet
- 4 flower stands along the aisle
- Rose petals sprinkled along the aisle
- Welcome signage
- Wedding Officiator
- Banquet chairs robed in white
- Instrumental background music during the ceremony
- Refreshments during the ceremony