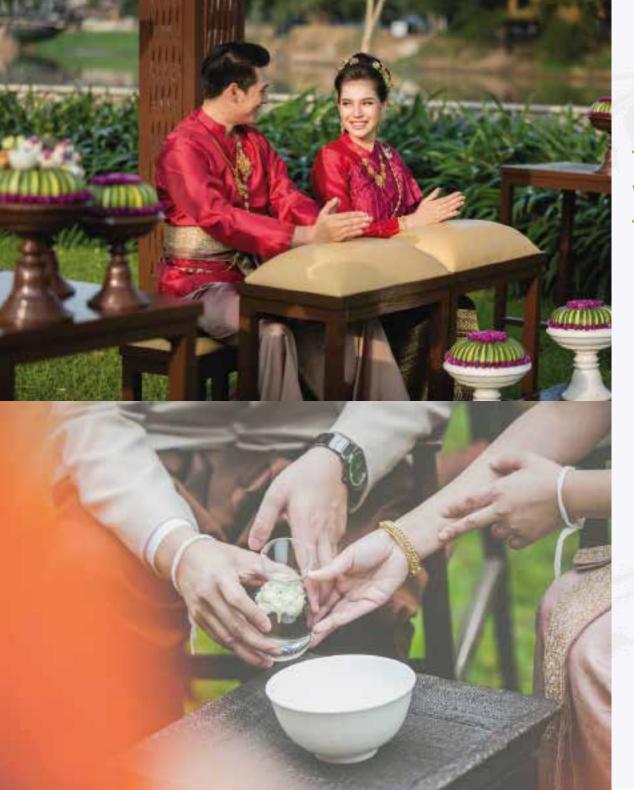

# THAI TRADITIONAL WEDDING PACKAGE THB 139,000 nett

Exchange your wedding vows in a ceremony according to authentic Thai wedding customs, beginning with a procession of exquisitely dressed dancers performing to the rhythmic beat of traditional long drums. From a water blessing ritual; the presentation of the wedding rings; floral neck garlands; dowry gifts of money, gold, fruits and sweets; the enchanting sounds of traditional Thai musicians, to the charming flower arrangements, a Thai wedding allows you to express your eternal love through eloquent cultural traditions

# Package includes: Ceremony set-up:

- Thai style wedding ceremony set-up with a beautifully decorated table for the bridal couple
- "Bai Sri" traditional flower display for a wrist-binding ceremony or wrist-binding blessings
- 1 pair of floral neck gariands for the bride and groom
- 1 wedding-ring tray
- Articles for the "Khan Mark" traditional Thai wedding parade, comprising trays of money, gold, fruits and sweets
- Parade of traditional Thai dancers and long drums for the groom's arrival
- Live traditional Thai music to be performed during the ceremony
- Standard backdrop with logo and Flower for pillars decorated
- 2 flower stands behind the ceremony set-up
- Elegant flowers for the groom's corsage and the bridal bouquet
- Four (4) Parents' corsage
- Banquet chairs robed in white
- Beautifully decorated registration table
- Refreshments during the ceremony