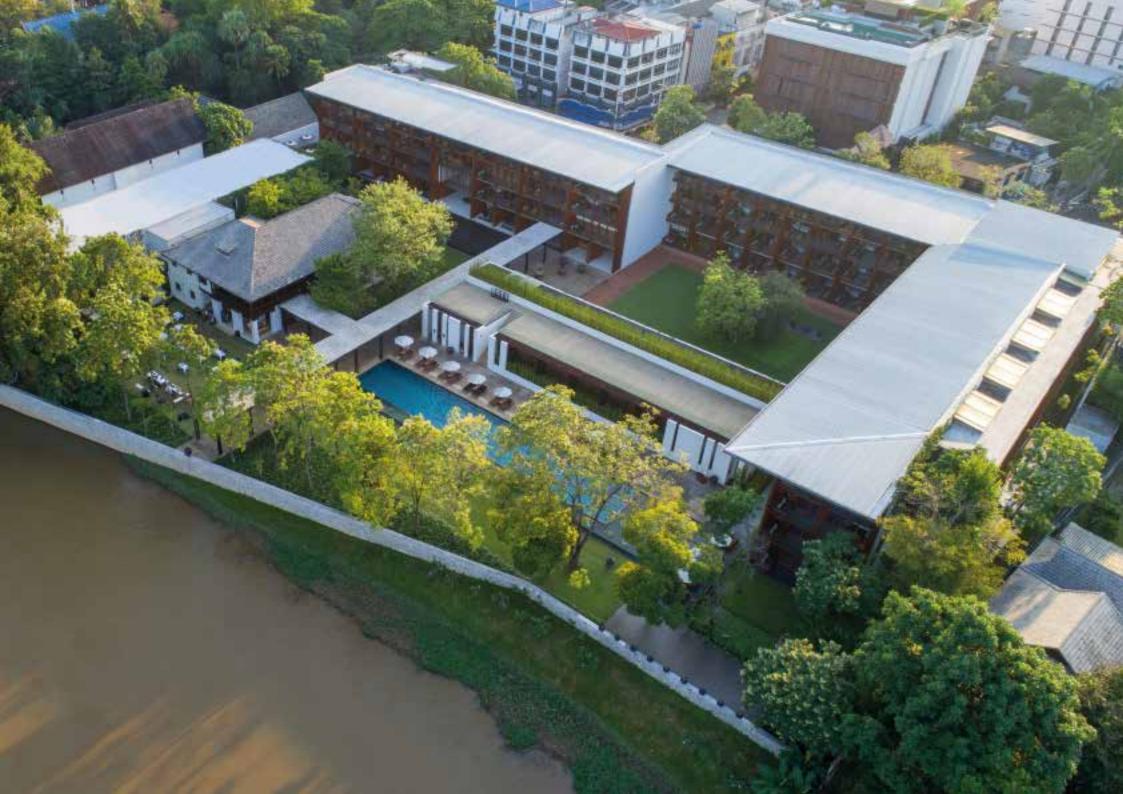

# INSPIRED CELEBRATION

WEDDING IN LEGENDARY STYLE















THE RESTAURANT



THE SERVICE 1921



THE SERVICE 1921 LAWN



THE POOL LAWN



# WESTERN WEDDING PACKAGE THB 169,000 nett

Stroll along the aisle sprinkled with endless rose petals to a wedding march of enchanting music. Deliver your wedding vow to one another under a floral arch that frames our charming manicured grounds and the scenic Mae Ping River.

With your wedding guests seated on beautiful white banquet chairs and surrounded by exquisite decorations, a western wedding captures all the romance of our idyllic riverside setting.





# Package includes: Ceremony set-up:

- Flower-decorated arch at your wedding venue
- Elegant flowers for the groom's corsage and the bridal bouquet
- Two (2) Groomsmen's corsage & Two (2)
   Bridesmaid's bouquet
- 4 flower stands along the aisle