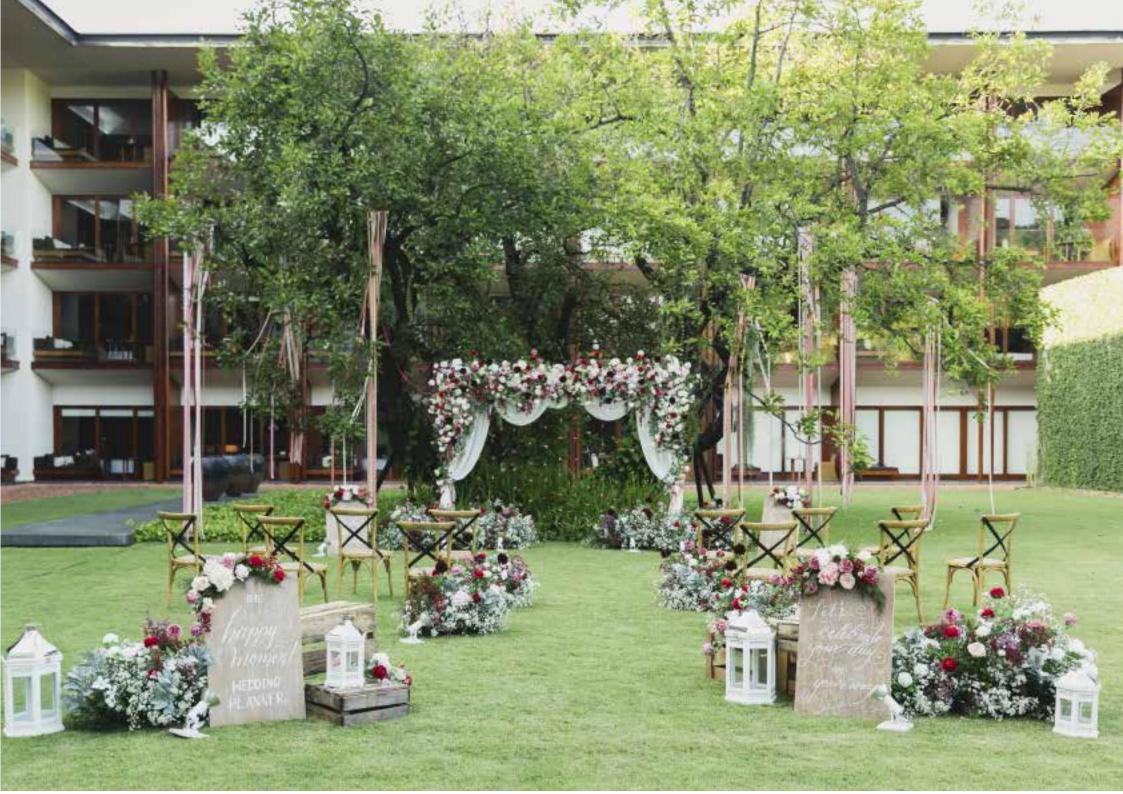

# WESTERN WEDDING PACKAGE THB 169,000 nett

Stroll along the aisle sprinkled with endless rose petals to a wedding march of enchanting music. Deliver your wedding vow to one another under a floral arch that frames our charming manicured grounds and the scenic Mae Ping River.

With your wedding guests seated on beautiful white banquet chairs and surrounded by exquisite decorations, a western wedding captures all the romance of our idyllic riverside setting.

# Package includes: Ceremony set-up:

- Flower-decorated arch at your wedding venue
- Elegant flowers for the groom's corsage and the bridal bouquet
- Two (2) Groomsmen's corsage & Two (2)
   Bridesmaid's bouquet
- 4 flower stands along the aisle
- Rose petals sprinkled along the aisle
- Welcome signage
- Wedding Officiator
- Banquet chairs robed in white
- Instrumental background music during the ceremony
- Refreshments during the ceremony