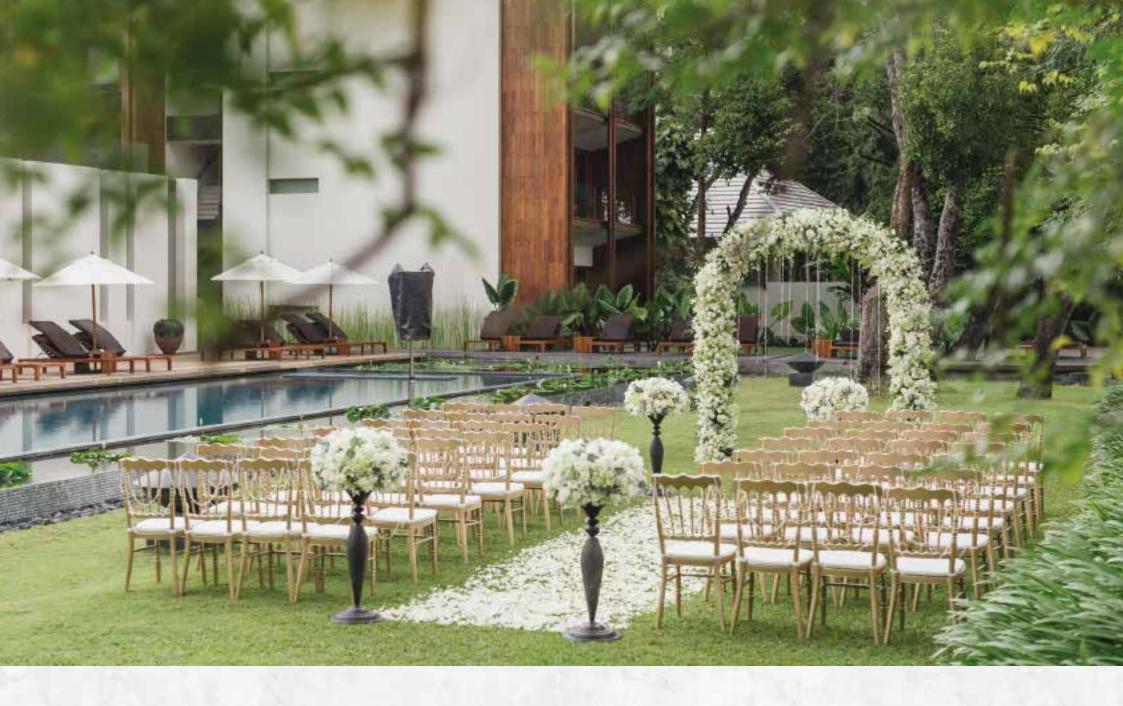

# WESTERN WEDDING PACKAGE THB 169,000 nett

Stroll along the aisle sprinkled with endless rose petals to a wedding march of enchanting music. Deliver your wedding vow to one another under a floral arch that frames our charming manicured grounds and the scenic Mae Ping River.

With your wedding guests seated on beautiful white banquet chairs and surrounded by exquisite decorations, a western wedding captures all the romance of our idyllic riverside setting.

# Package includes: Ceremony set-up:

- Flower-decorated arch at your wedding venue
- Elegant flowers for the groom's corsage and the bridal bouquet
- Two (2) Groomsmen's corsage & Two (2)
   Bridesmaid's bouquet
- 4 flower stands along the aisle
- Rose petals sprinkled along the aisle
- Welcome signage
- Wedding Officiator
- Banquet chairs robed in white
- Instrumental background music during the ceremony
- Refreshments during the ceremony