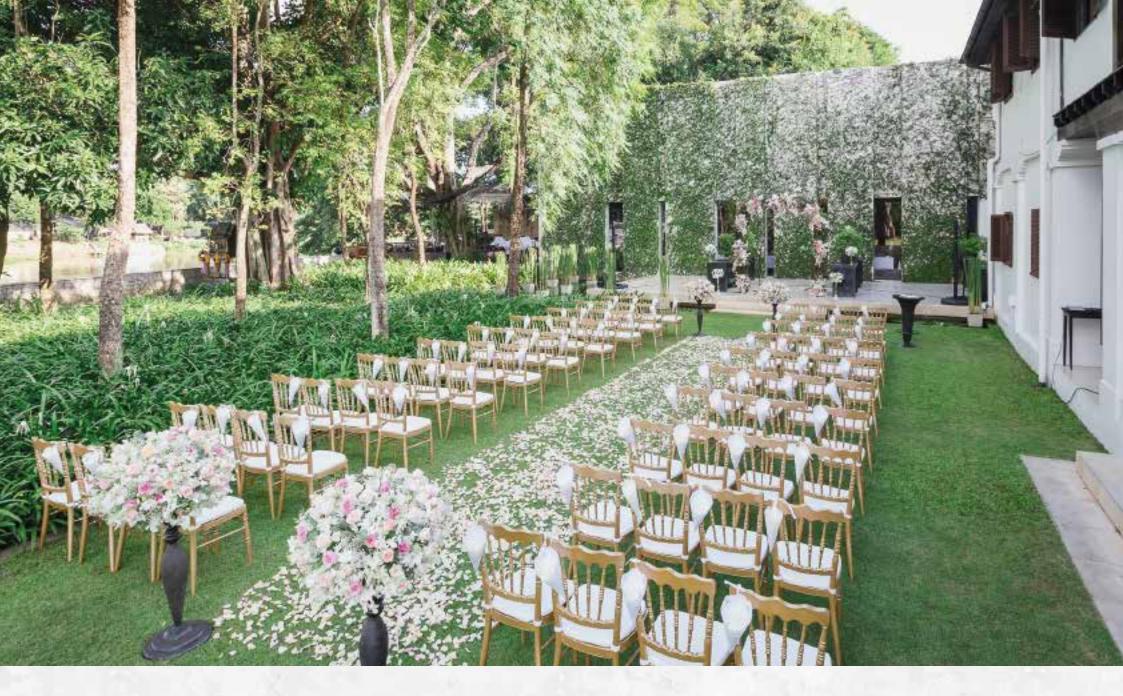

# WESTERN WEDDING PACKAGE THB 169,000 nett

Stroll along the aisle sprinkled with endless rose petals to a wedding march of enchanting music. Deliver your wedding vow to one another under a floral arch that frames our charming manicured grounds and the scenic Mae Ping River.

With your wedding guests seated on beautiful white banquet chairs and surrounded by exquisite decorations, a western wedding captures all the romance of our idyllic riverside setting.

# Package includes: Ceremony set-up:

- Flower-decorated arch at your wedding venue
- Elegant flowers for the groom's corsage and the bridal bouquet
- Two (2) Groomsmen's corsage & Two (2)
   Bridesmaid's bouquet
- 4 flower stands along the aisle
- Rose petals sprinkled along the aisle
- Welcome signage
- Wedding Officiator
- Banquet chairs robed in white
- Instrumental background music during the ceremony
- Refreshments during the ceremony