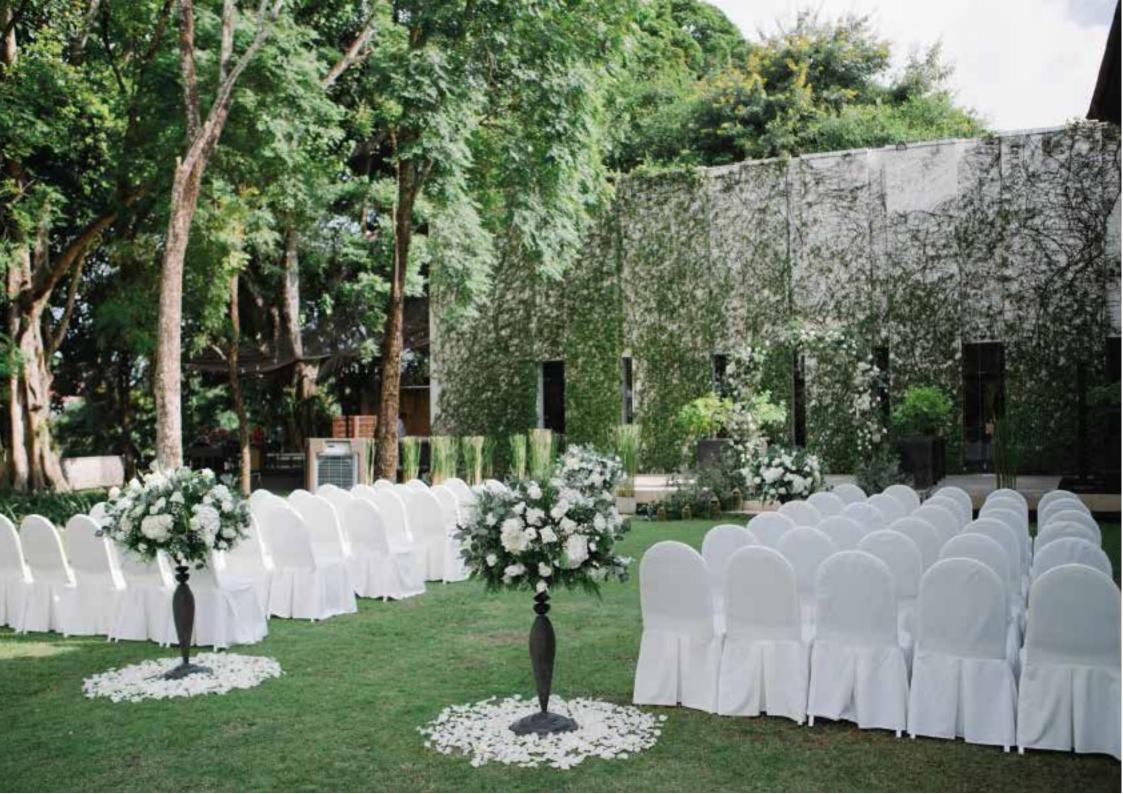

# WESTERN WEDDING PACKAGE THB 169,000 nett

Stroll along the aisle sprinkled with endless rose petals to a wedding march of enchanting music. Deliver your wedding vow to one another under a floral arch that frames our charming manicured grounds and the scenic Mae Ping River.

With your wedding guests seated on beautiful white banquet chairs and surrounded by exquisite decorations, a western wedding captures all the romance of our idyllic riverside setting.

# Package includes: Ceremony set-up:

- Flower-decorated arch at your wedding venue
- Elegant flowers for the groom's corsage and the bridal bouquet
- Two (2) Groomsmen's corsage & Two (2)
   Bridesmaid's bouquet
- 4 flower stands along the aisle
- Rose petals sprinkled along the aisle
- Welcome signage
- Wedding Officiator
- Banquet chairs robed in white
- Instrumental background music during the ceremony
- Refreshments during the ceremony