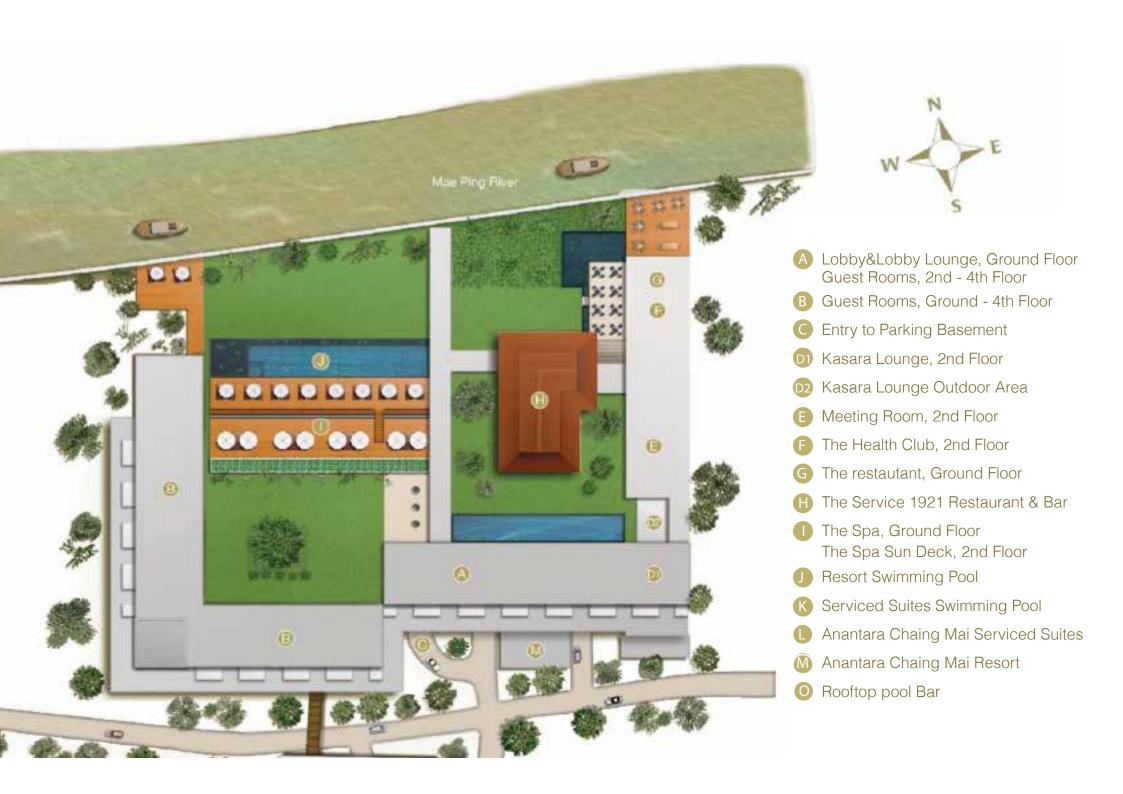

# INSPIRED CELEBRATION

WEDDING IN LEGENDARY STYLE















THE RESTAURANT



THE SERVICE 1921



THE SERVICE 1921 LAWN



THE POOL LAWN



# WESTERN WEDDING PACKAGE THB 169,000 nett

Stroll along the aisle sprinkled with endless rose petals to a wedding march of enchanting music. Deliver your wedding vow to one another under a floral arch that frames our charming manicured grounds and the scenic Mae Ping River.

With your wedding guests seated on beautiful white banquet chairs and surrounded by exquisite decorations, a western wedding captures all the romance of our idyllic riverside setting.





# Package includes: Ceremony set-up:

- Flower-decorated arch at your wedding venue
- Elegant flowers for the groom's corsage and the bridal bouquet
- Two (2) Groomsmen's corsage & Two (2)
   Bridesmaid's bouquet
- 4 flower stands along the ais