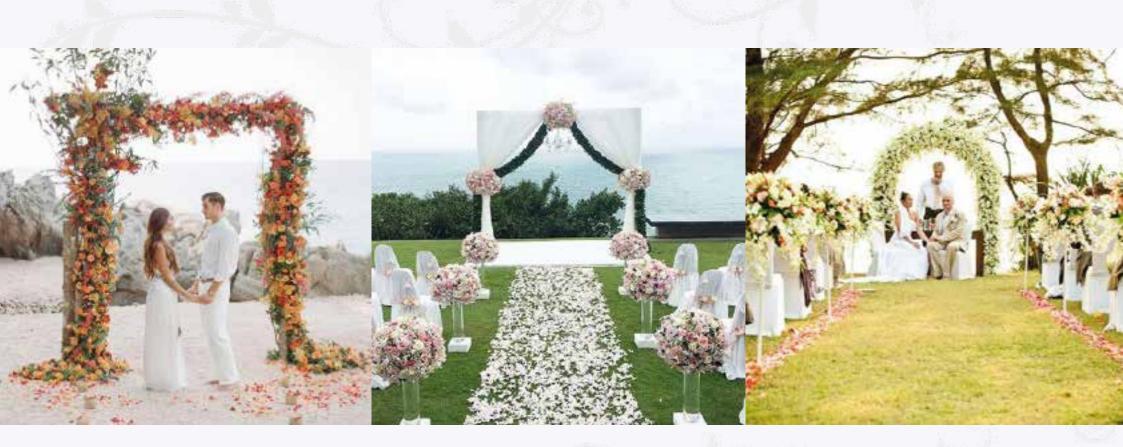

## FLOWER ARCH

#### Flower arch: C

- Salix Branches (Brown)
- Hydrangeas
- Orchids
- Roses
- Greenery

Remark: Some kinds of flowers are subject to the availability

#### Flower Arch: D

- Salix Branches (Brown)
- Hydrangeas
- White orchid
- Roses
- Greenery