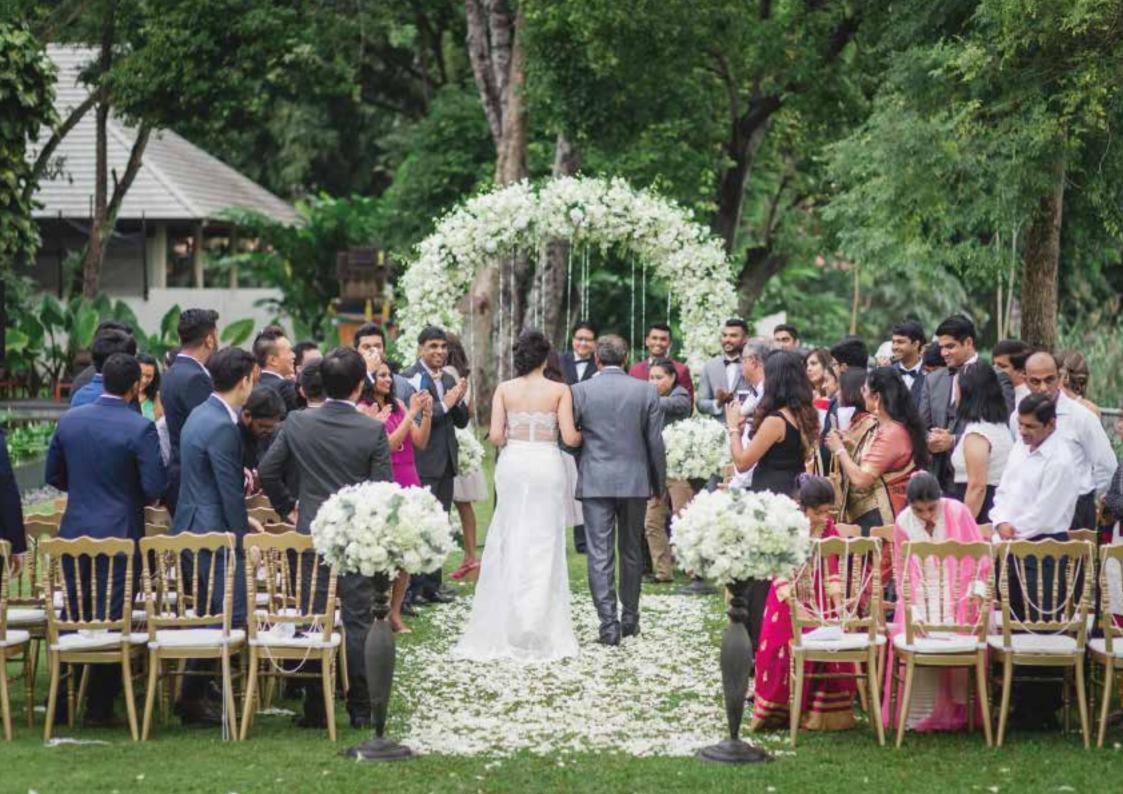

# WESTERN WEDDING PACKAGE THB 169,000 nett

Stroll along the aisle sprinkled with endless rose petals to a wedding march of enchanting music. Deliver your wedding vow to one another under a floral arch that frames our charming manicured grounds and the scenic Mae Ping River.

With your wedding guests seated on beautiful white banquet chairs and surrounded by exquisite decorations, a western wedding captures all the romance of our idyllic riverside setting.

# Package includes: Ceremony set-up:

- Flower-decorated arch at your wedding venue
- Elegant flowers for the groom's corsage and the bridal bouquet
- Two (2) Groomsmen's corsage & Two (2)
   Bridesmaid's bouquet
- 4 flower stands along the aisle
- Rose petals sprinkled along the aisle
- Welcome signage
- Wedding Officiator
- Banquet chairs robed in white
- Instrumental background music during the ceremony
- Refreshments during the ceremony