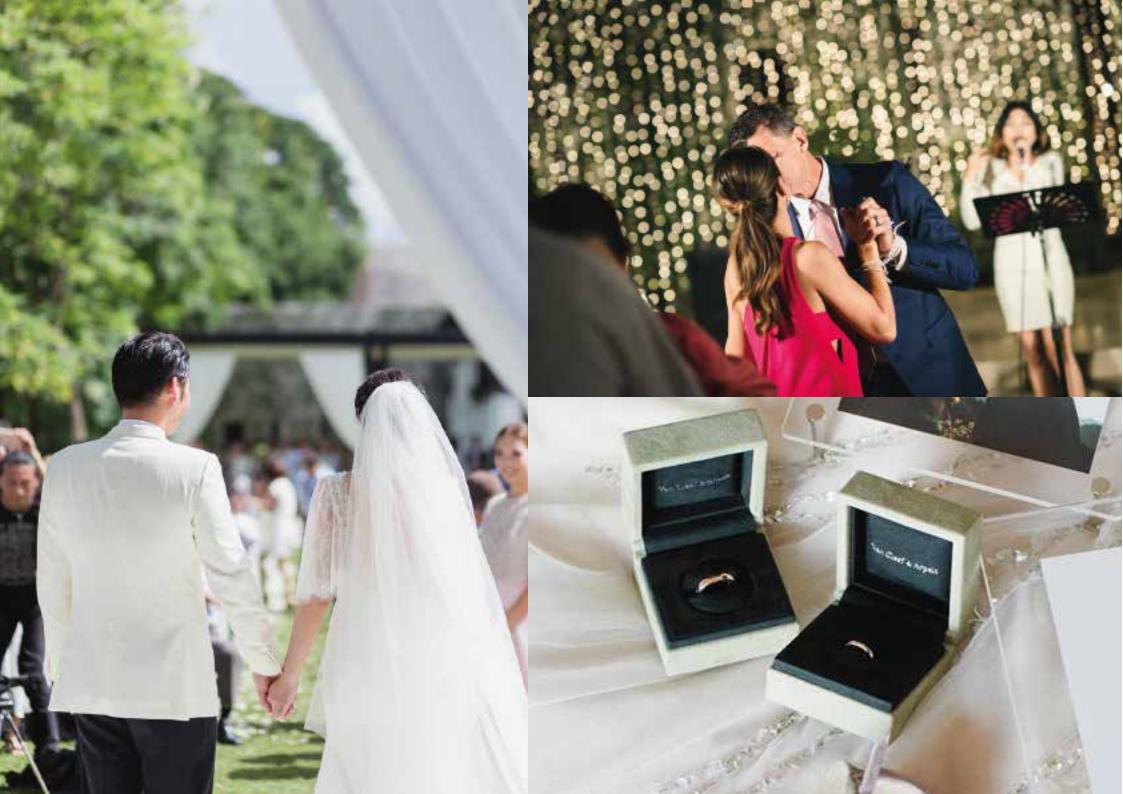

# WESTERN WEDDING PACKAGE THB 169,000 nett

Stroll along the aisle sprinkled with endless rose petals to a wedding march of enchanting music. Deliver your wedding vow to one another under a floral arch that frames our charming manicured grounds and the scenic Mae Ping River.

With your wedding guests seated on beautiful white banquet chairs and surrounded by exquisite decorations, a western wedding captures all the romance of our idyllic riverside setting.