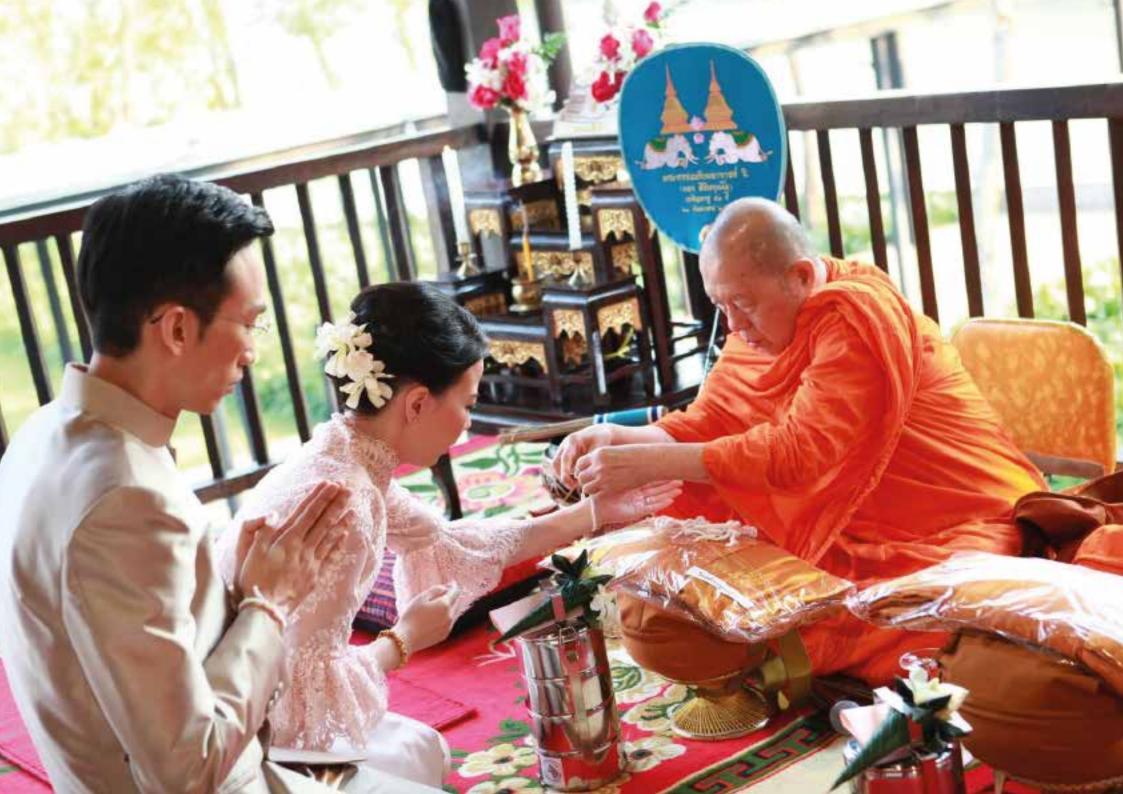

# THAI TRADITIONAL WEDDING PACKAGE THB 139,000 nett

Exchange your wedding vows in a ceremony according to authentic Thai wedding customs, beginning with a procession of exquisitely dressed dancers performing to the rhythmic beat of traditional long drums. From a water blessing ritual; the presentation of the wedding rings; floral neck garlands; dowry gifts of money, gold, fruits and sweets; the enchanting sounds of traditional Thai musicians, to the charming flower arrangements, a Thai wedding allows you to express your eternal love through eloquent cultural traditions

# Package includes: Ceremony set-up:

- Thai style wedding ceremony set-up with a beautifully decorated table for the bridal couple
- "Bai Sri" traditional flower display for a wrist-binding ceremony or wrist-binding blessings
- 1 pair of floral neck gariands for the bride and groom
- 1 wedding-ring tray
- Articles for the "Khan Mark" traditional Thai wedding parade, comprising trays of money, gold, fruits and sweets
- Parade of traditional Thai dancers and long drums for the groom's arrival
- Live traditional Thai music to be performed during the ceremony
- Standard backdrop with logo and Flower for pillars decorated
- 2 flower stands behind the ceremony set-up
- Elegant flowers for the groom's corsage and the bridal bouquet
- Four (4) Parents' corsage
- Banquet chairs robed in white
- Beautifully decorated registration table
- Refreshments during the ceremony