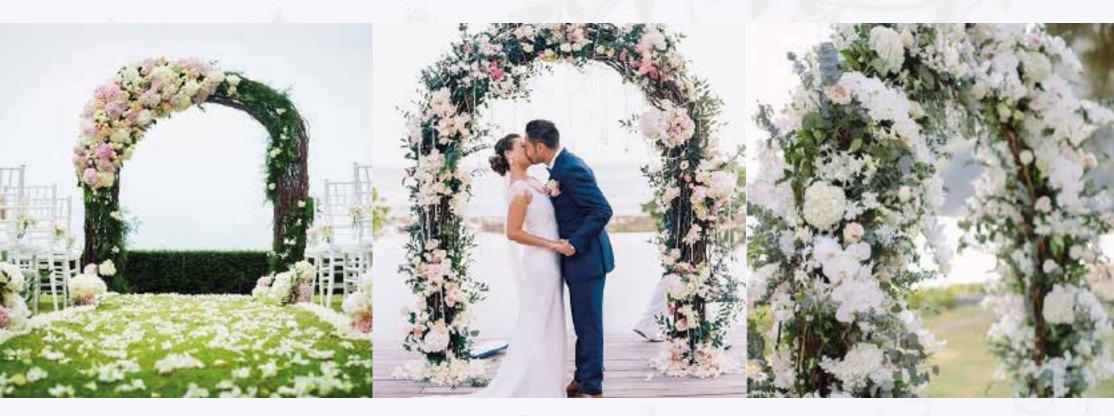

## FLOWER ARCH

#### Flower Arch: A

- Salix Branches (Brown)
- Hydrangeas
- White orchid
- Roses
- Greenery

#### Flower arch: B

- Salix Branches (Brown)
- Hydrangeas
- White orchid
- Roses
- Greenery