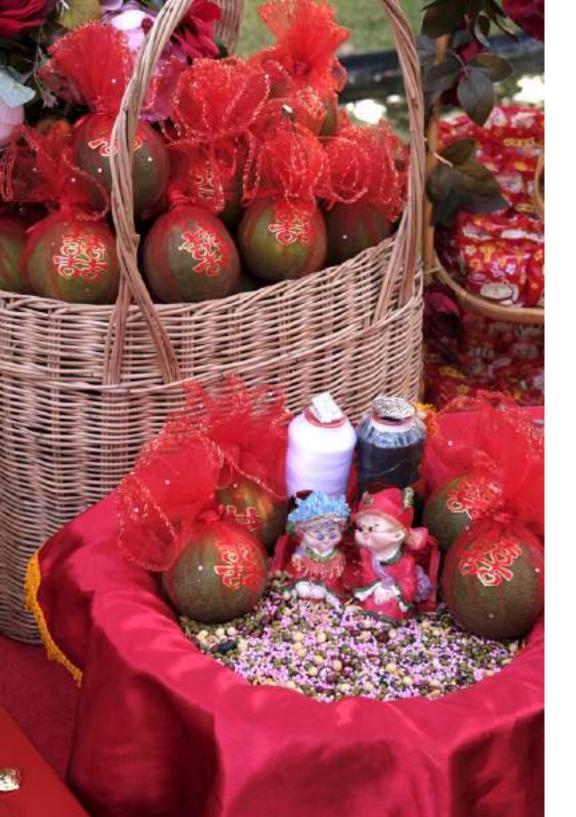

#### GROOM:

- · 1 Wedding-ring tray
- · 2 Dowry trays
- · A tray of grains, nuts, sesame seeds for sprinkling the dowry and sprinkling on the bed for ceremony
- · 2 sets of sugar cane wrapped in red paper with Sang Hee Logo
- 6 trays of Chinese candies and sweet cakes for ceremony with Sang Hee Logo
- · 2 trays of oranges (24 oranges) with Sang Hee Logo

#### BRIDE:

- 6 trays of Chinese candies and sweet cakes for ceremony with Sang Hee Logo
- · 2 trays of oranges (24 oranges) with Sang Hee Logo
- · 2 sets of Ophiopogon jaburan wrapped in red paper with Sang Hee Logo
- · 1 bunch of bananas with Sang Hee Logo