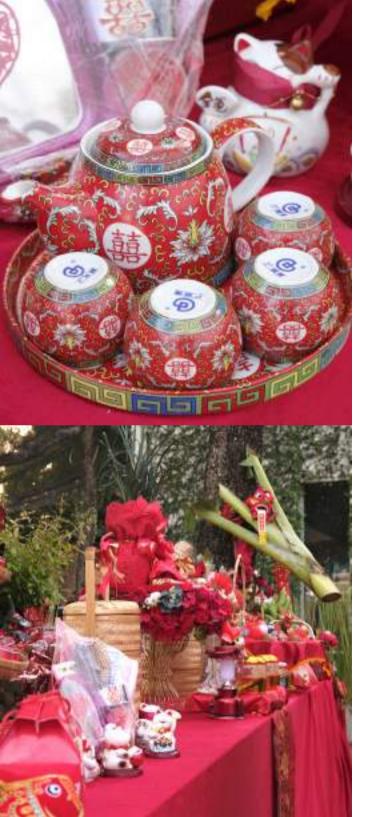

# CHINESE WEDDING PACKAGE

THB 169,000 NETT

Become one in a luxurious joining of matrimony in traditional Chinese style. Savour the setting of a beautiful venue extravagantly decorated with vibrant reds and golds and authentic spirit. Chinese chefs will offer up their finest dishes during a lavish feast of mouthwatering flavours. Revel with family and friends in an atmosphere of true elegance and the celebratory splendour of your most important day.

#### PACKAGE INCLUDES

- · Chinese style wedding ceremony set-up with a beautifully decorated table for the bridal couple
- · Articles of the "Khan Mark" traditional for Chinese wedding for both bride and groom:

#### PACKAGE INCLUDES

- Tea set for ceremony
- Standard backdrop with logo and Flower
- Flower around the stage
- Elegant flowers for the groom's corsage and the bridal bouquet
- 1 pair of floral neck garlands for the bride and groom
- Four (4) parents' corsage
- Banquet chairs robed in white
- Beautifully decorated registration table
- Refreshments of coffee & tea during the ceremony
- Assistance at every step by knowledgeable staff to conduct the event.