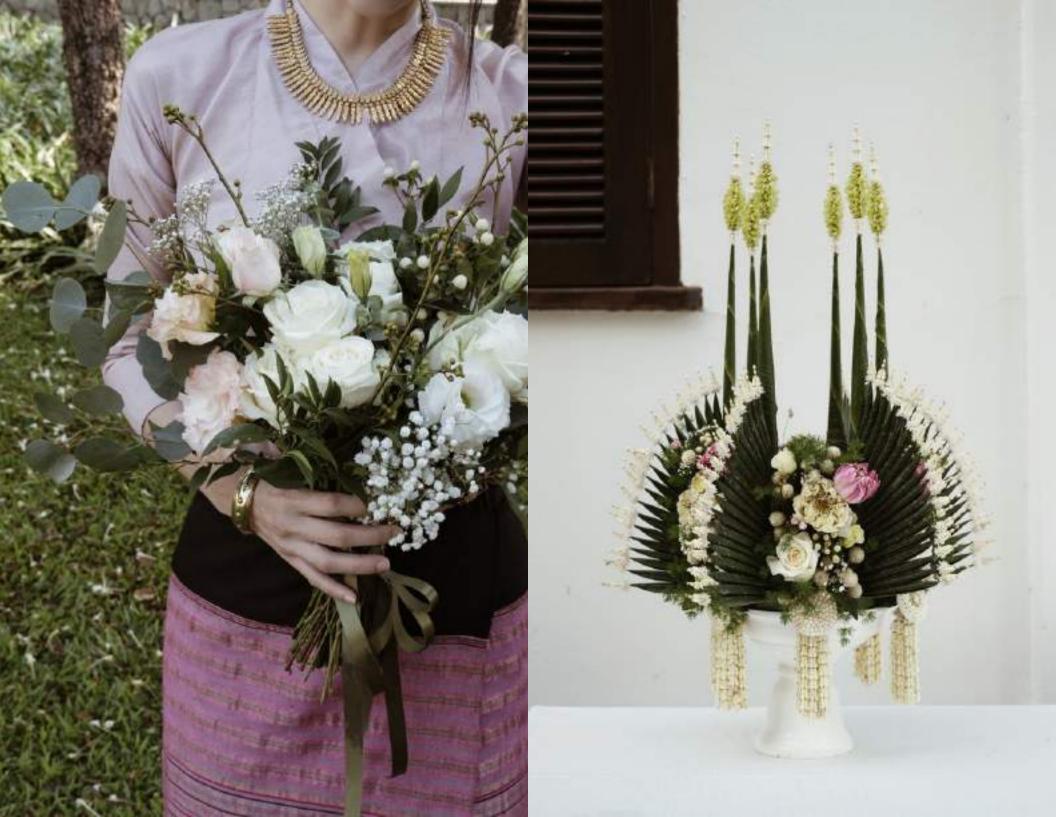

# TRADITIONAL THAI WEDDING PACKAGE

THB 139,000 nett

Exchange your wedding vows in a ceremony according to the authentic Thai wedding customs. The ceremony begins with a procession of exquisitely dressed dancers performing to the rhythmic beat of long drums. It continues with traditional elements: a water blessing ritual, the presentation of the wedding rings, floral neck garlands and dowry gifts of money, gold, fruits and sweets. The enchanting sounds of Thai music and flower arrangements enhance authentic charm, Express your eternal love through an eloquent cultural tradition.

#### CEREMONY SET-UP'S

- That style wedding ceremony set-up with a beautifully decorated table for the bridal couple
- "Bai Sri" traditional flower display for a wrist-binding ceremony or wrist-binding blessings
- 1 pair of floral neck garlands for the bride & groom
- 1 wedding-ring tray
- Articles for the "Khan Mark" traditional Thai wedding parade, comprising trays of money, gold, fruits and sweets
- Parade of traditional Thai dancers and long drums for the groom's arrival
- Live traditional Thai music to be performed during the ceremony
- Standard backdrop with logo and flower decorated around the stage
- The groom's corsage and the bridal bouquet
- Four (4) corsages for the parents
- Welcome signage
- Banquet chairs robed in white
- Beautifully decorated registration table, with registration book & money box
- Refreshment coffee & tea during the ceremony
- Parking space up to 100 cars
- 2-night accommodation stay in Kasara Garden View Suite for the bride & groom

#### FLOWER DECORATIONS

| Flower Arch                                       | THB | 30,000 | per each   |
|---------------------------------------------------|-----|--------|------------|
| Backdrop decoration (3.6 x 2.4 meter) starts from | THB | 30,000 | per each   |
| Flower Stand Aisle                                | THB | 4,500  | per stand  |
| Bridal Bouquet                                    | THB | 2,000  | per branch |
| Bridesmaid Bouquet                                | THB | 1,500  | per branch |
| Groom Corsage                                     | THB | 250    | per piece  |
| Groomsmen Corsage                                 | THB | 200    | per piece  |
| Flower Garland                                    | THB | 2,500  | per piece  |
| Flower Centerpiece starts from                    | THB | 1,000  | per table  |
| Basket of Rose Petals                             | THB | 250    | per basket |
|                                                   |     |        |            |