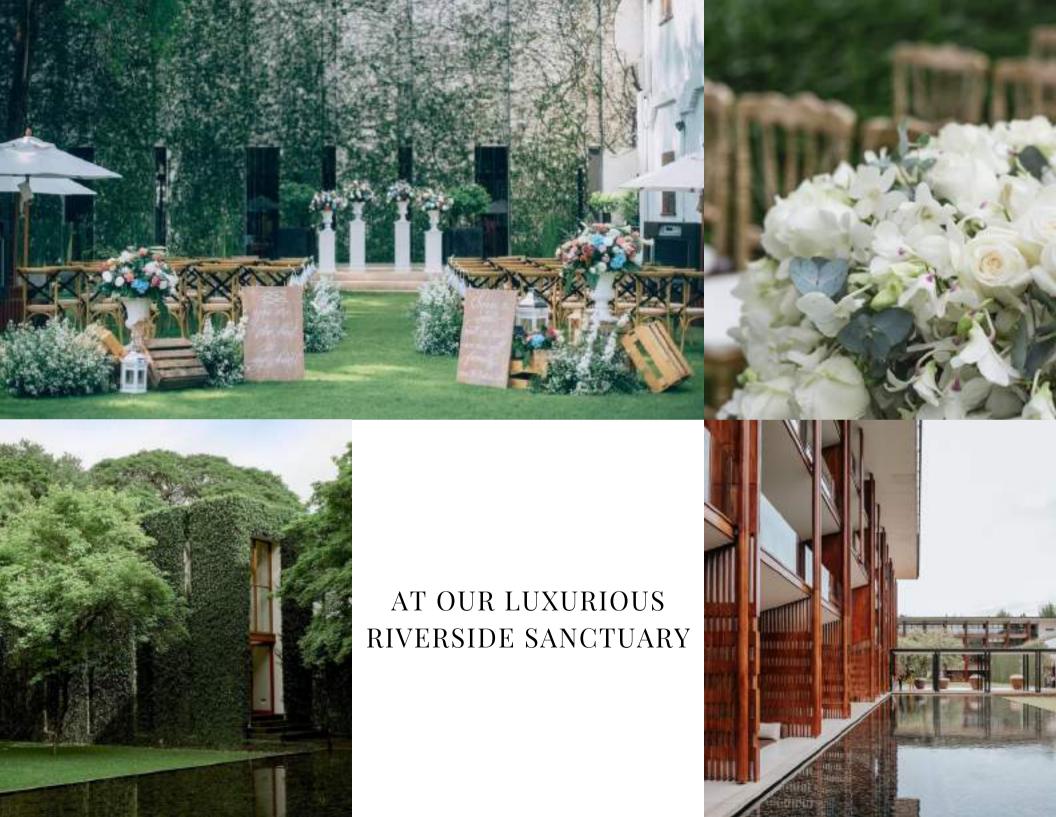

# DREAM WEDDINGS

CELEBRATE IN LUXURIOUS STYLE

## THB 169,000 nett

Stroll along the aisle sprinkled with endless rose petals to a wedding march of enchanting music.

Deliver your wedding vow to one another under a floral arch that frames our charming manicured grounds and the scenic Mae Ping River.

With your wedding guests seated on beautiful white banquet chairs and surrounded by exquisite decorations, a Western wedding captures all the romance of our idyllic riverside setting.