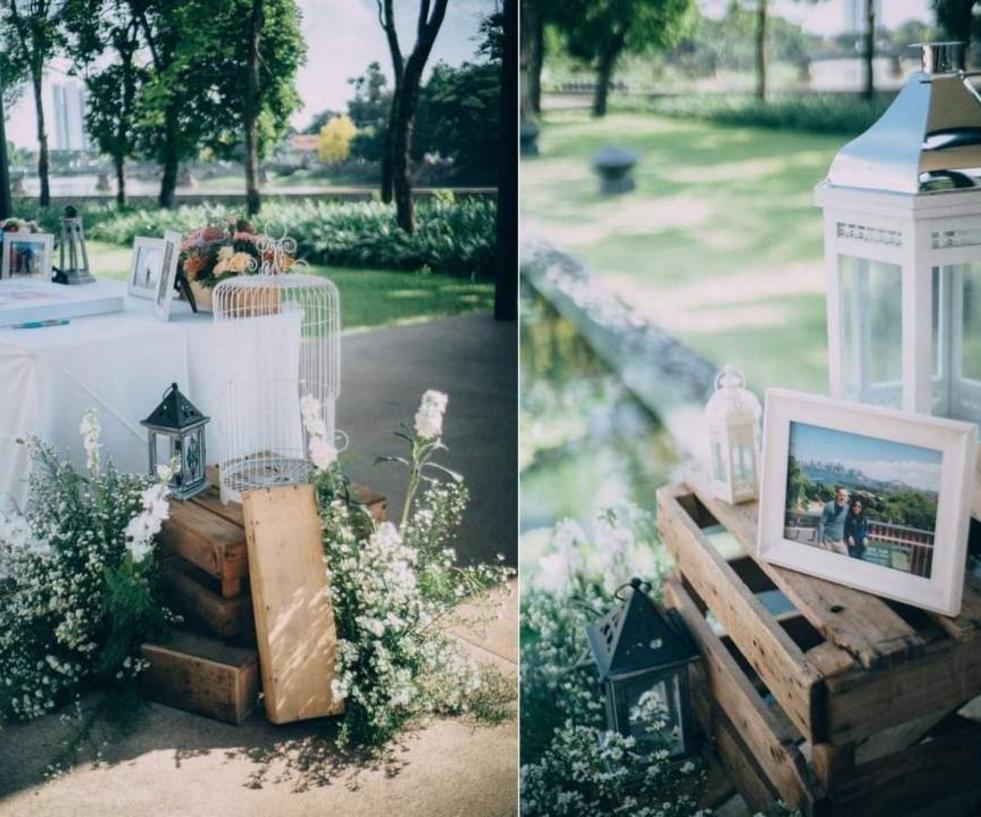

#### **CEREMONY SET-UP'S**

- Flower-decorated arch at your wedding venue
- Elegant flowers for the groom's corsage and the bridal bouquet
- Two (2) Groomsmen's corsages & Two (2) Bridesmaid's bouquets
- 4 flower stands along the aisle
- Rose petals sprinkled along the aisle
- Welcome signage
- Wedding officiator
- Banquet chairs robed in white
- Beautifully decorated registration table, with registration book
- Instrumental background music at the ceremony
- Refreshment coffee & tea during the ceremony
- Parking space up to 100 cars
- 2-night accommodation stay in Kasara Garden View Suite for the bride & groom

#### CEREMONY SET-UP'S

- That style wedding ceremony set-up with a beautifully decorated table for the bridal couple
- "Bai Sri" traditional flower display for a wrist-binding ceremony or wrist-binding blessings
- 1 pair of floral neck garlands for the bride & groom
- 1 wedding-ring tray
- Articles for the "Khan Mark" traditional Thai wedding parade, comprising trays of money, gold, fruits and sweets
- Parade of traditional Thai dancers and long drums for the groom's arrival
- Live traditional Thai music to be performed during the ceremony
- Standard backdrop with logo and flower decorated around the stage
- The groom's corsage and the bridal bouquet
- Four (4) corsages for the parents
- Welcome signage
- Banquet chairs robed in white
- Beautifully decorated registration table, with registration book & money box
- Refreshment coffee & tea during the ceremony
- Parking space up to 100 cars
- 2-night accommodation stay in Kasara Garden View Suite for the bride & groom