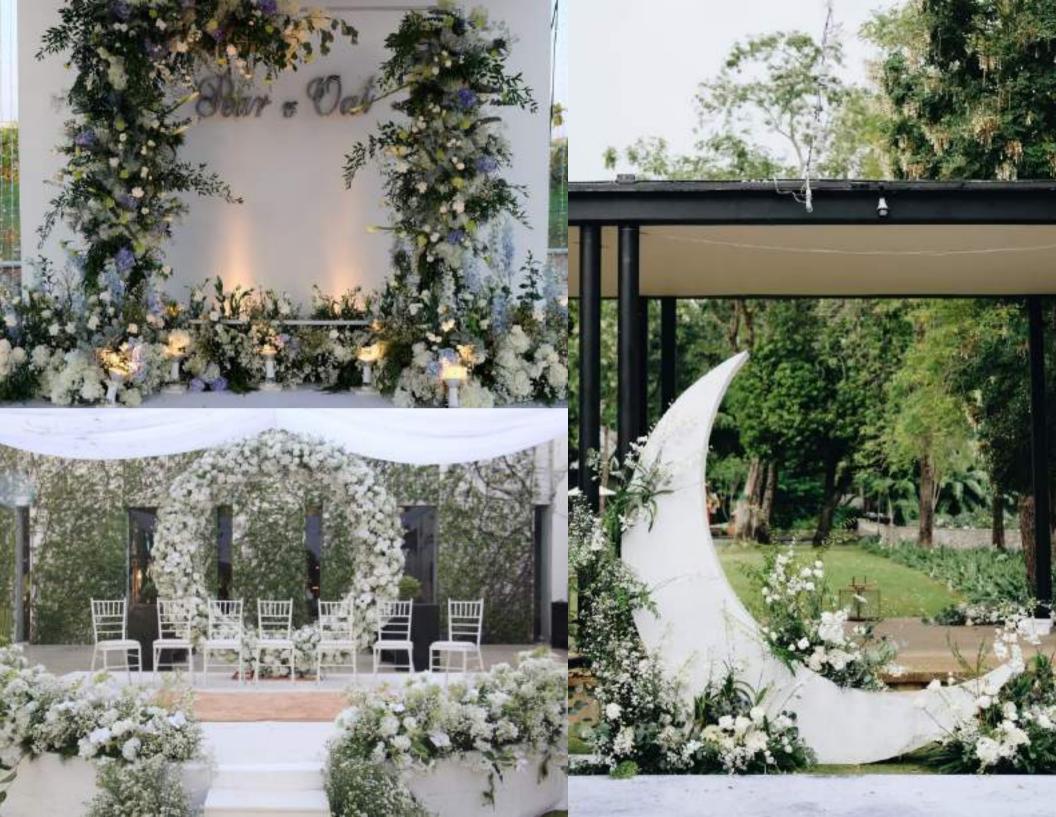

hments of coffee & tea during the ceremony
- Assistance at every step by knowledgeable staff to conduct the event.

#### ACCOMMODATION FOR THE BRIDAL COUPLE

• 1-night stay in Kasara Garden View Suite

#### OPTIONAL ITEMS

• The Service 1921 Chinese Table at THB 14,000. – nett per table (10 persons)





#### **IMPORTANT NOTES**

- The price above is inclusive of 10% service charge and 7% VAT.
- The price above covers a maximum of 100 persons, with an additional charge for extra persons at THB 350 per person.
- Wedding at Anantara Chiang Mai Resort is purely symbolic in nature and is not legally binding.
- Unused portions of the package are non-refundable in cash nor in kind.
- The price is valid for the years 2021 only and is subject to change without prior notice.



## FLOWER ARCH









## OPTIONAL: NAPOLEON & TIFFANY CHAIRS

GOLD NAPOLEON CHAIR

THB 550 nett per unit

SILVER NAPOLEON CHAIR

THB 550 nett per unit

CLEAR NAPOLEON CHAIR

THB 550 nett per unit

WOODEN BACK X CHAIR
THB 550 nett per unit





## BANQUET & EVENT MENU

## MENU PRICE (FOOD AND BEVERAGES)

| • Coffee break                                         | THB 550 nett |
|--------------------------------------------------------|--------------|
| <ul> <li>Thai food stations (4-course menu)</li> </ul> | THB 650 nett |

| MENU PRICE (FOOD ONLY)                |           |                |             |
|---------------------------------------|-----------|----------------|-------------|
| SET LUNCH MENU                        | MENU 1    | MENU 2         | MENU 3      |
| • Thai - Set Lunch Menu