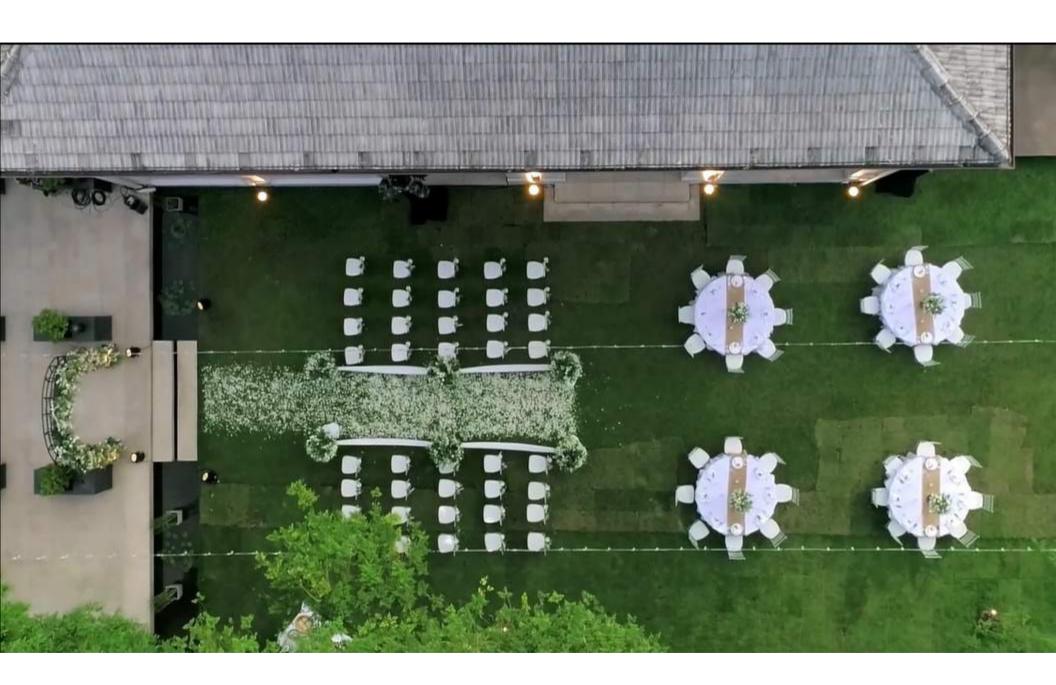

## FLOWER ARCH

#### FLOWER DECORATIONS

| Flower Arch                                       | THB | 30,000 | per each   |
|---------------------------------------------------|-----|--------|------------|
| Backdrop decoration (3.6 x 2.4 meter) starts from | THB | 30,000 | per each   |
| Flower Stand Aisle                                | THB | 4,500  | per stand  |
| Bridal Bouquet                                    | THB | 2,000  | per branch |
| Bridesmaid Bouquet                                | THB | 1,500  | per branch |
| Groom Corsage                                     | THB | 250    | per piece  |
| Groomsmen Corsage                                 | THB | 200    | per piece  |
| Flower Garland                                    | THB | 2,500  | per piece  |
| Flower Centerpiece starts from                    | THB | 1,000  | per table  |
| Basket of Rose Petals                             | THB | 250    | per basket |
|                                                   |     |        |            |