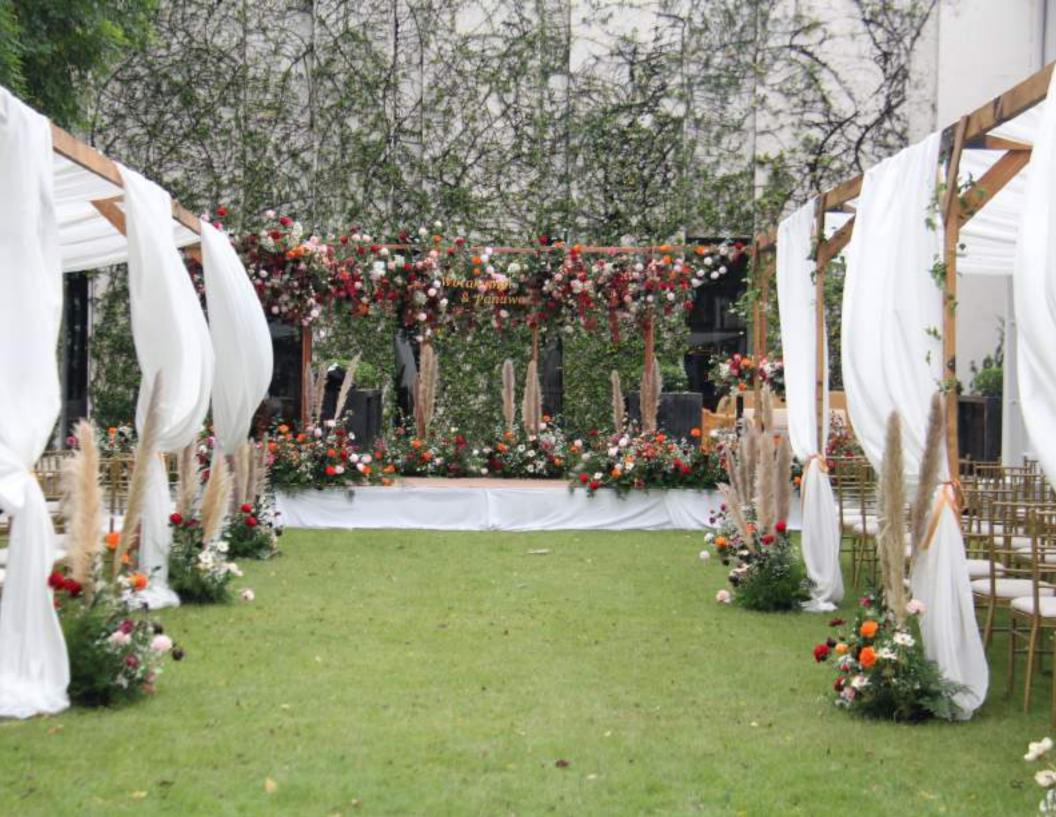

# TRADITIONAL THAI WEDDING PACKAGE

THB 139,000 nett

Exchange your wedding vows in a ceremony according to the authentic Thai wedding customs. The ceremony begins with a procession of exquisitely dressed dancers performing to the rhythmic beat of long drums. It continues with traditional elements: a water blessing ritual, the presentation of the wedding rings, floral neck garlands and dowry gifts of money, gold, fruits and sweets. The enchanting sounds of Thai music and flower arrangements enhance authentic charm, Express your eternal love through an eloquent cultural tradition.

### PACKAGE INCLUDES:

#### CEREMONY SET-UP'S

- That style wedding ceremony set-up with a beautifully decorated table for the bridal couple
- "Bai Sri" traditional flower display for a wrist-binding ceremony or wrist-binding blessings
- 1 pair of floral neck garlands for the bride & groom
- 1 wedding-ring tray
- Articles for the "Khan Mark" traditional Thai wedding parade, comprising trays of money, gold, fruits and sweets
- Parade of traditional Thai dancers and long drums for the groom's arrival
- Live traditional Thai music to be performed during the ceremony
- Standard backdrop with logo and flower decorated around the stage
- The groom's corsage and the bridal bouquet
- Four (4) corsages for the parents
- Welcome signage
- Banquet chairs robed in white
- Beautifully decorated registration table, with registration book & money box
- Refreshment coffee & tea during the ceremony
- Parking space up to 100 cars
- 2-night accommodation stay in Kasara Garden View Suite for the bride & groom