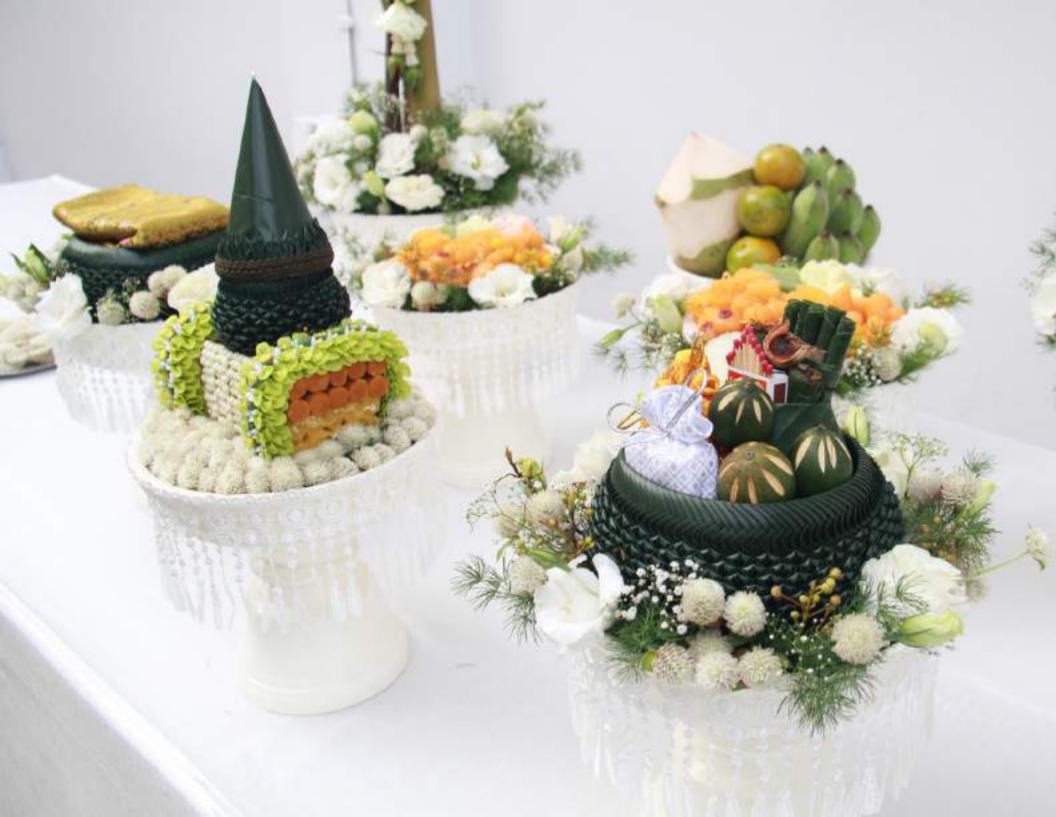

# TRADITIONAL THAI WEDDING PACKAGE

THB 139,000 nett

Exchange your wedding vows in a ceremony according to the authentic Thai wedding customs. The ceremony begins with a procession of exquisitely dressed dancers performing to the rhythmic beat of long drums. It continues with traditional elements: a water blessing ritual, the presentation of the wedding rings, floral neck garlands and dowry gifts of money, gold, fruits and sweets. The enchanting sounds of Thai music and flower arrangements enhance authentic charm, Express your eternal love through an eloquent cultural tradition.

#### CEREMONY SET-UP'S

- That style wedding ceremony set-up with a beautifully decorated table for the bridal couple
- "Bai Sri" traditional flower display for a wrist-binding ceremony or wrist-binding blessings
- 1 pair of floral neck garlands for the bride & groom
- 1 wedding-ring tray
- Articles for the "Khan Mark" traditional Thai wedding parade, comprising trays of money, gold, fruits and sweets
- Parade of traditional Thai dancers and long drums for the groom's arrival
- Live traditional Thai music to be performed during the ceremony
- Standard backdrop with logo and flower decorated around the stage
- The groom's corsage and the bridal bouquet
- Four (4) corsages for the parents
- Welcome signage
- Banquet chairs robed in white
- Beautifully decorated registration table, with registration book & money box
- Refreshment coffee & tea during the ceremony
- Parking space up to 100 cars
- 2-night accommodation stay in Kasara Garden View Suite for the bride & groom