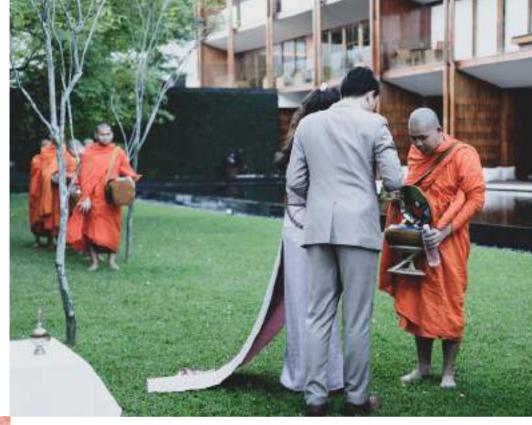

#### **OPTIONAL ITEMS**

- Merit-making offering ceremony for 9 monks at THB 18,000.- nett inclusive of accessories
- Coffee break at THB 550.- nett per person
- Thai food stations (4-course menu) at THB 650.- nett per person