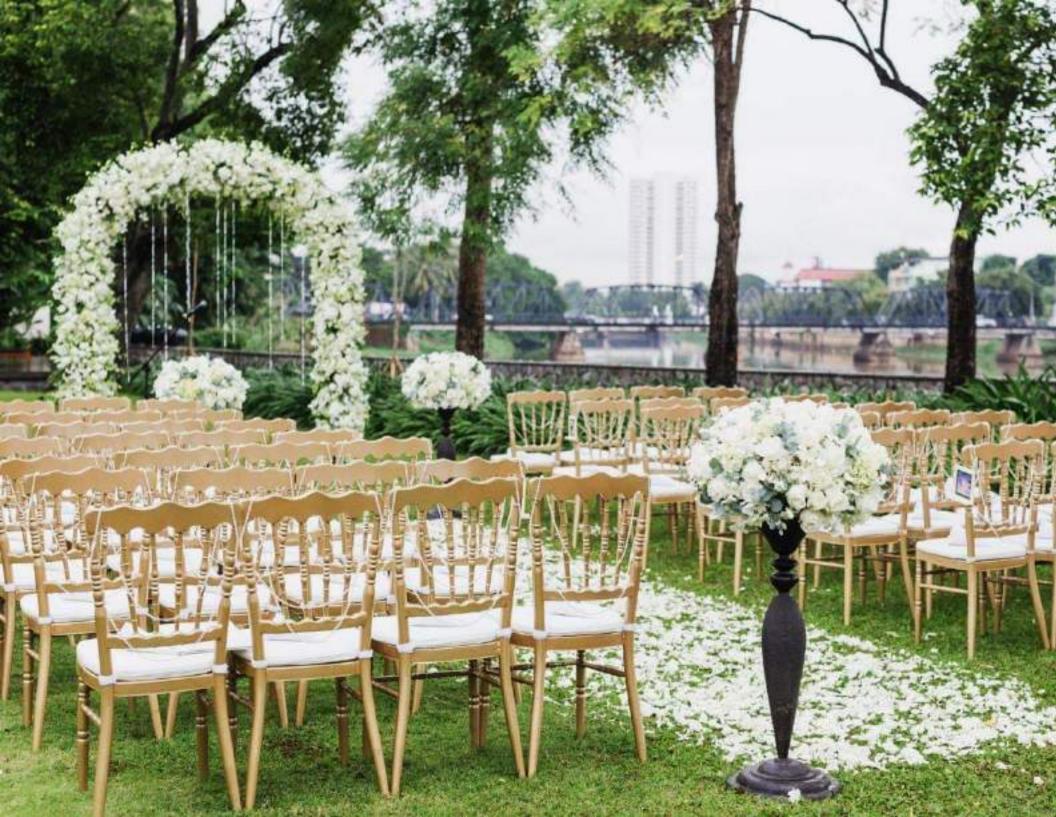

## FLOWER ARCH

#### FLOWER DECORATIONS

| Flower Arch                                       | THB | 30,000 | per each   |
|---------------------------------------------------|-----|--------|------------|
| Backdrop decoration (3.6 x 2.4 meter) starts from | THB | 30,000 | per each   |
| Flower Stand Aisle                                | THB | 4,500  | per stand  |
| Bridal Bouquet                                    | THB | 2,000  | per branch |
| Bridesmaid Bouquet                                | THB | 1,500  | per branch |
| Groom Corsage                                     | THB | 250    | per piece  |
| Groomsmen Corsage                                 | THB | 200    | per piece  |
| Flower Garland                                    | THB | 2,500  | per piece  |
| Flower Centerpiece starts from                    | THB | 1,000  | per table  |
| Basket of Rose Petals                             | THB | 250    | per basket |
|                                                   |     |        |            |