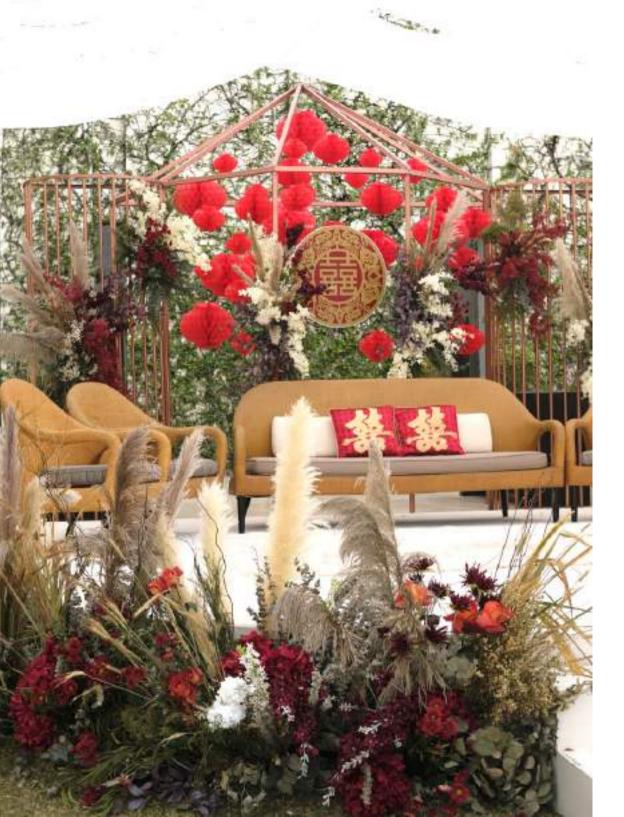

# CHINESE WEDDING PACKAGE

THB 169,000 NETT

Become one in a luxurious joining of matrimony in traditional Chinese style. Savour the setting of a beautiful venue extravagantly decorated with vibrant reds and golds and authentic spirit. Chinese chefs will offer up their finest dishes during a lavish feast of mouthwatering flavours. Revel with family and friends in an atmosphere of true elegance and the celebratory splendour of your most important day.

#### PACKAGE INCLUDES

- · Chinese style wedding ceremony set-up with a beautifully decorated table for the bridal couple
- · Articles of the "Khan Mark" traditional for Chinese wedding for both bride and groom: