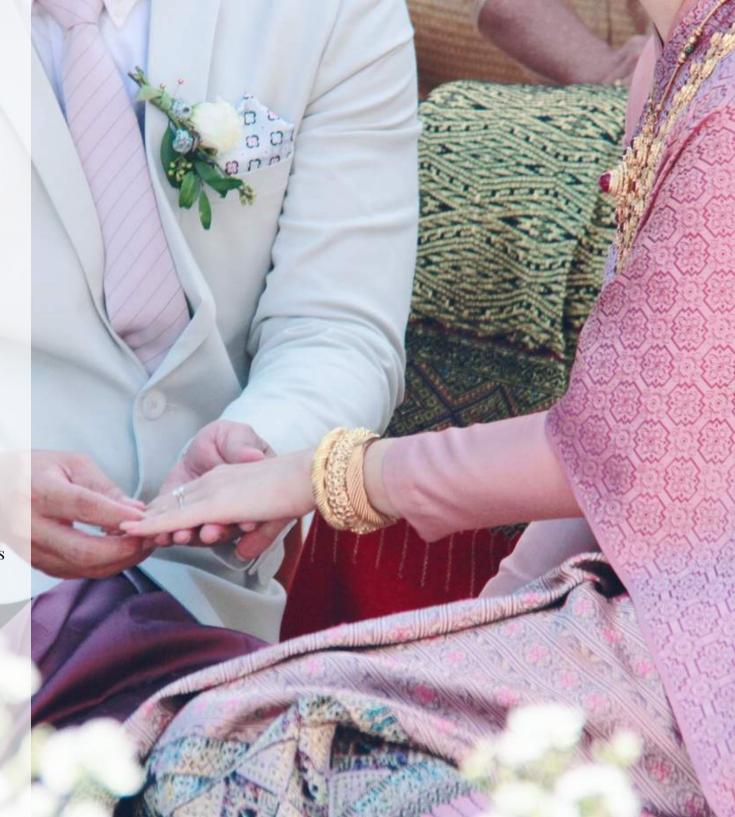

# TRADITIONAL THAI WEDDING PACKAGE

THB 139,000 nett

Exchange your wedding vows in a ceremony according to the authentic Thai wedding customs. The ceremony begins with a procession of exquisitely dressed dancers performing to the rhythmic beat of long drums. It continues with traditional elements: a water blessing ritual, the presentation of the wedding rings, floral neck garlands and dowry gifts of money, gold, fruits and sweets. The enchanting sounds of Thai music and flower arrangements enhance authentic charm, Express your eternal love through an eloquent cultural tradition.

#### CEREMONY SET-UP'S

- That style wedding ceremony set-up with a beautifully decorated table for the bridal couple
- "Bai Sri" traditional flower display for a wrist-binding ceremony or wrist-binding blessings
- 1 pair of floral neck garlands for the bride & groom
- 1 wedding-ring tray
- Articles for the "Khan Mark" traditional Thai wedding parade, comprising trays of money, gold, fruits and sweets
- Parade of traditional Thai dancers and long drums for the groom's arrival
- Live traditional Thai music to be performed during the ceremony
- Standard backdrop with logo and flower decorated around the stage
- The groom's corsage and the bridal bouquet
- Four (4) corsages for the parents
- Welcome signage
- Banquet chairs robed in white
- Beautifully decorated registration table, with registration book & money box
- Refreshment coffee & tea during the ceremony
- Parking space up to 100 cars
- 2-night accommodation stay in Kasara Garden View Suite for the bride & groom