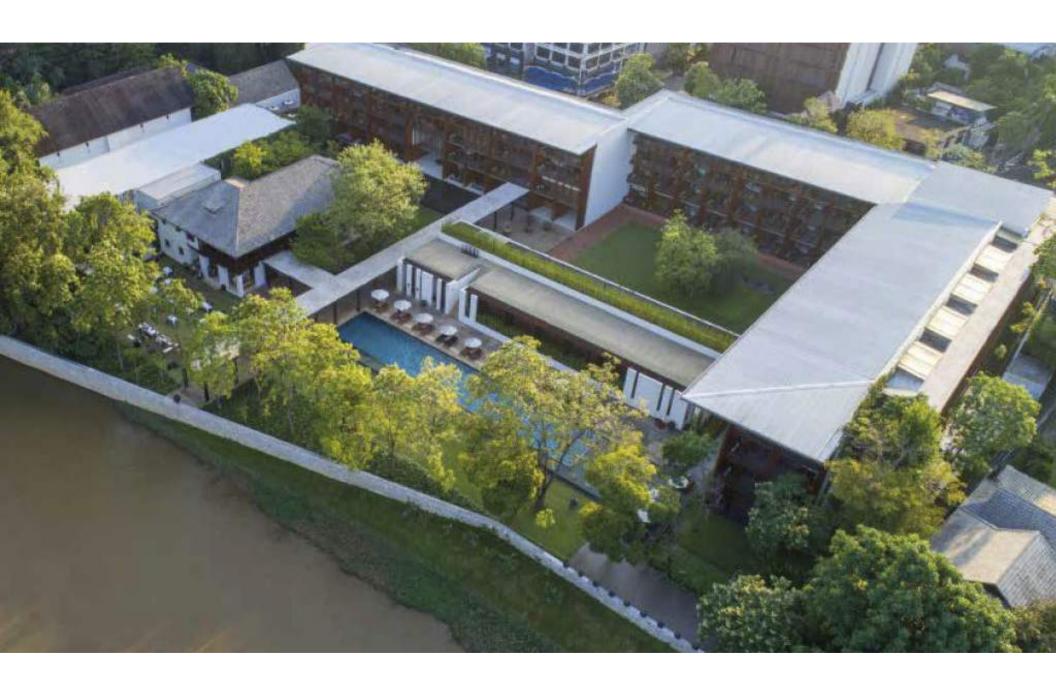

# DREAM WEDDINGS

CELEBRATE IN LUXURIOUS STYLE

## THB 169,000 nett

Stroll along the aisle sprinkled with endless rose petals to a wedding march of enchanting music.

Deliver your wedding vow to one another under a floral arch that frames our charming manicured grounds and the scenic Mae Ping River.

With your wedding guests seated on beautiful white banquet chairs and surrounded by exquisite decorations, a Western wedding captures all the romance of our idyllic riverside setting.