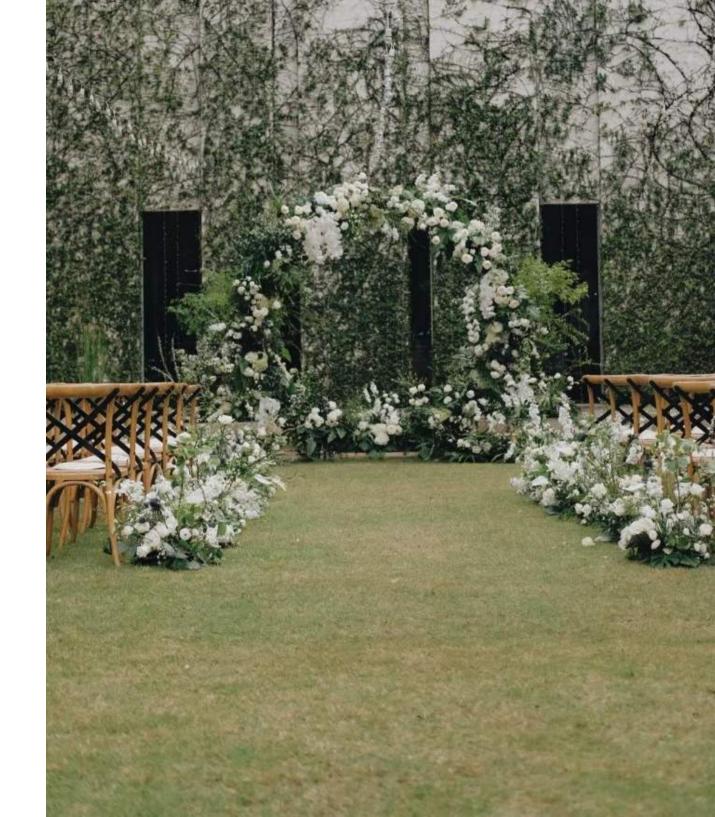

## FLOWER ARCH

#### FLOWER DECORATIONS

| Flower Arch                                       | THB | 30,000 | per each   |
|---------------------------------------------------|-----|--------|------------|
| Backdrop decoration (3.6 x 2.4 meter) starts from | THB | 30,000 | per each   |
| Flower Stand Aisle                                | THB | 4,500  | per stand  |
| Bridal Bouquet                                    | THB | 2,000  | per branch |
| Bridesmaid Bouquet                                | THB | 1,500  | per branch |
| Groom Corsage                                     | THB | 250    | per piece  |
| Groomsmen Corsage                                 | THB | 200    | per piece  |
| Flower Garland                                    | THB | 2,500  | per piece  |
| Flower Centerpiece starts from                    | THB | 1,000  | per table  |
| Basket of Rose Petals                             | THB | 250    | per basket |
|                                                   |     |        |            |