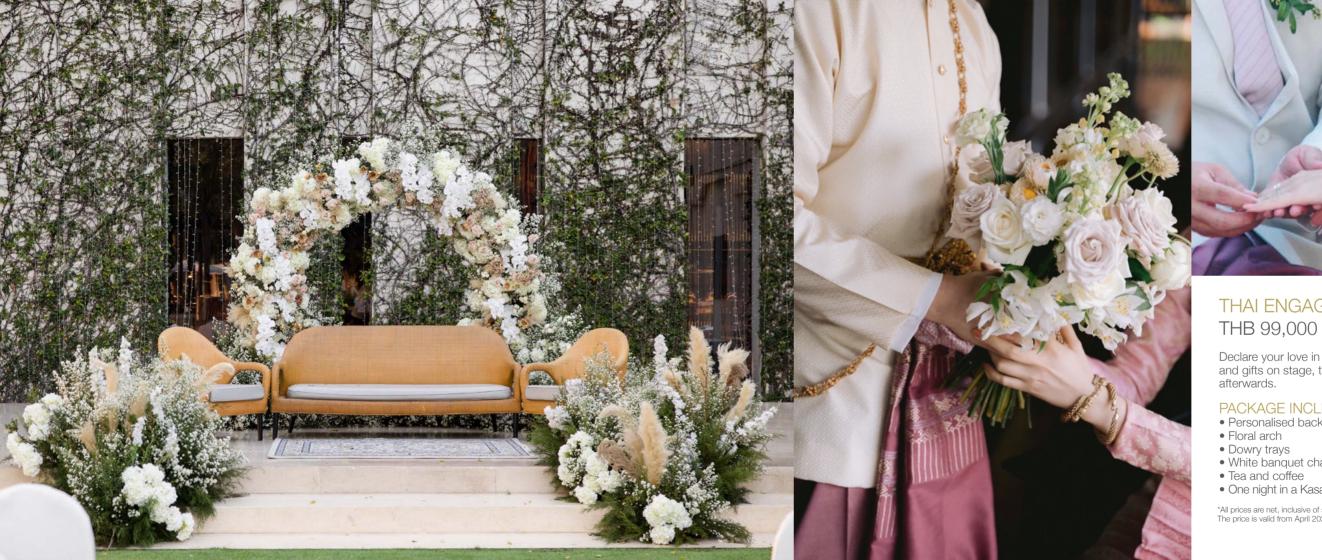

# THAI ENGAGEMENT

Declare your love in front of your loved ones. Exchange rings and gifts on stage, then mingle with your guests on the lawn afterwards.

# PACKAGE INCLUDES

- Personalised backdrop
- White banquet chairs for up to 50 guests

• One night in a Kasara Garden View Suite for the bride and groom