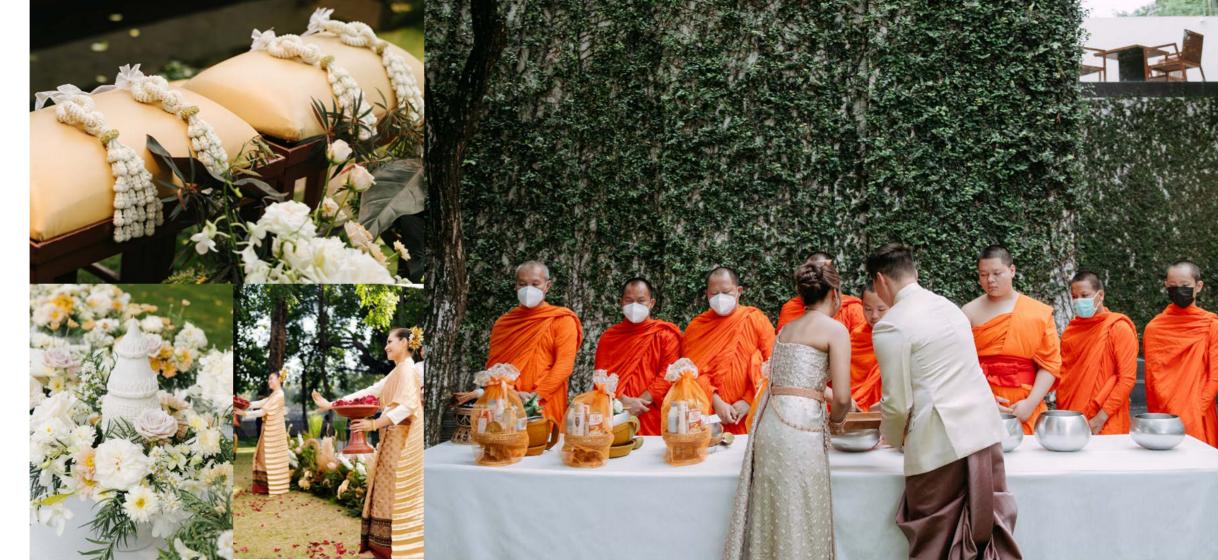

#### PACKAGE INCLUDES

- Parade of traditional Thai dancers and long drums for the groom's arrival
- Khan Mak traditional Thai wedding parade consists of "Khan –Mak–Ek" and "Khan –Mak–Tho"
- Personalised welcome signage
- Registration table with book and money box
- Personalised backdrop
- Traditional set-up of tables, wrist binding, water blessing and ring trays
- White banquet chairs for up to 100 guests
- Floral neck garlands for the bride and groom
- Groom's boutonniere and bride's bouquet
- Four corsages for the parents of the bride and groom
- Traditional Thai music ensemble
- Tea and coffee during the ceremony
- Parking for up to 80 cars
- Two nights in a Kasara Garden View Suite for the bride and groom

#### **OPTIONAL**

Buddhist offering for nine monks THB 18,000