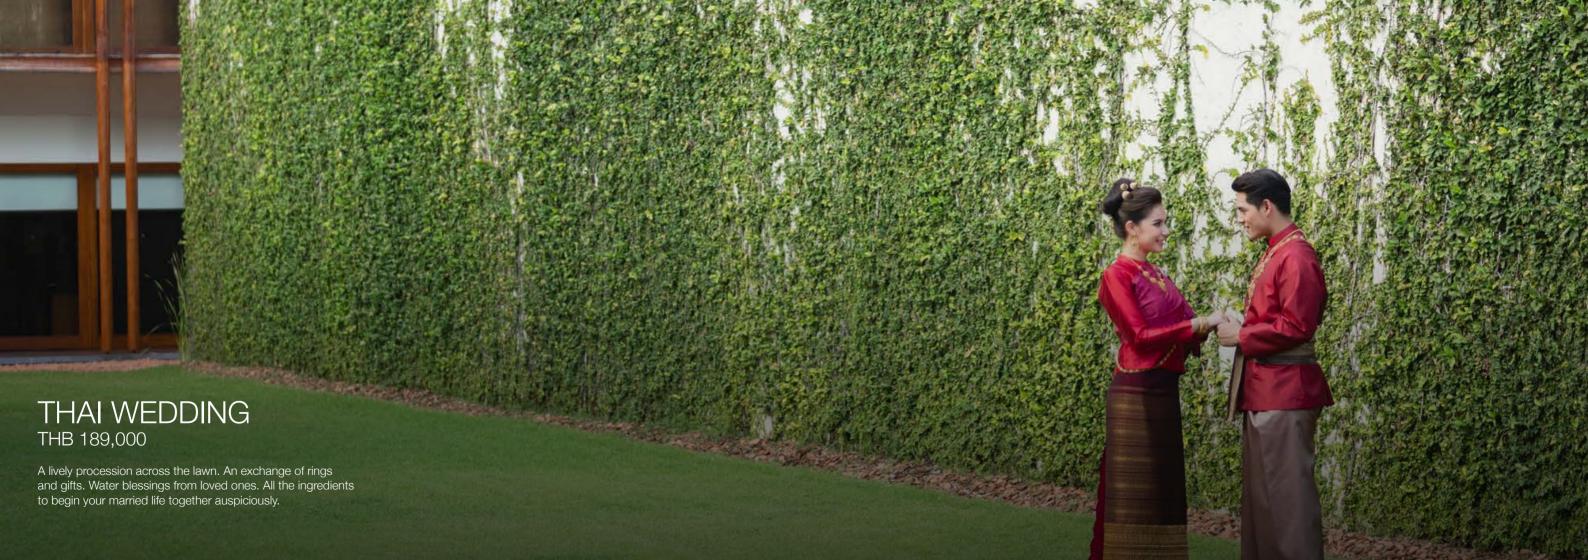

#### PACKAGE INCLUDES

- Parade of traditional Thai dancers and long drums for the groom's arrival
- Khan Mak traditional Thai wedding parade consists of "Khan –Mak–Ek" and "Khan –Mak–Tho"
- Personalised welcome signage
- Registration table with book and money box
- Personalised backdrop
- Traditional set-up of tables, wrist binding, water blessing and ring trays
- White banquet chairs for up to 100 guests
- Floral neck garlands for the bride and groom
- Groom's boutonniere and bride's bouquet
- Four corsages for the parents of the bride and groom
- Traditional Thai music ensemble
- Tea and coffee during the ceremony
- Parking for up to 80 cars
- Two nights in a Kasara Garden View Suite for the bride and groom

#### **OPTIONAL**

Buddhist offering for nine monks THB 18,000