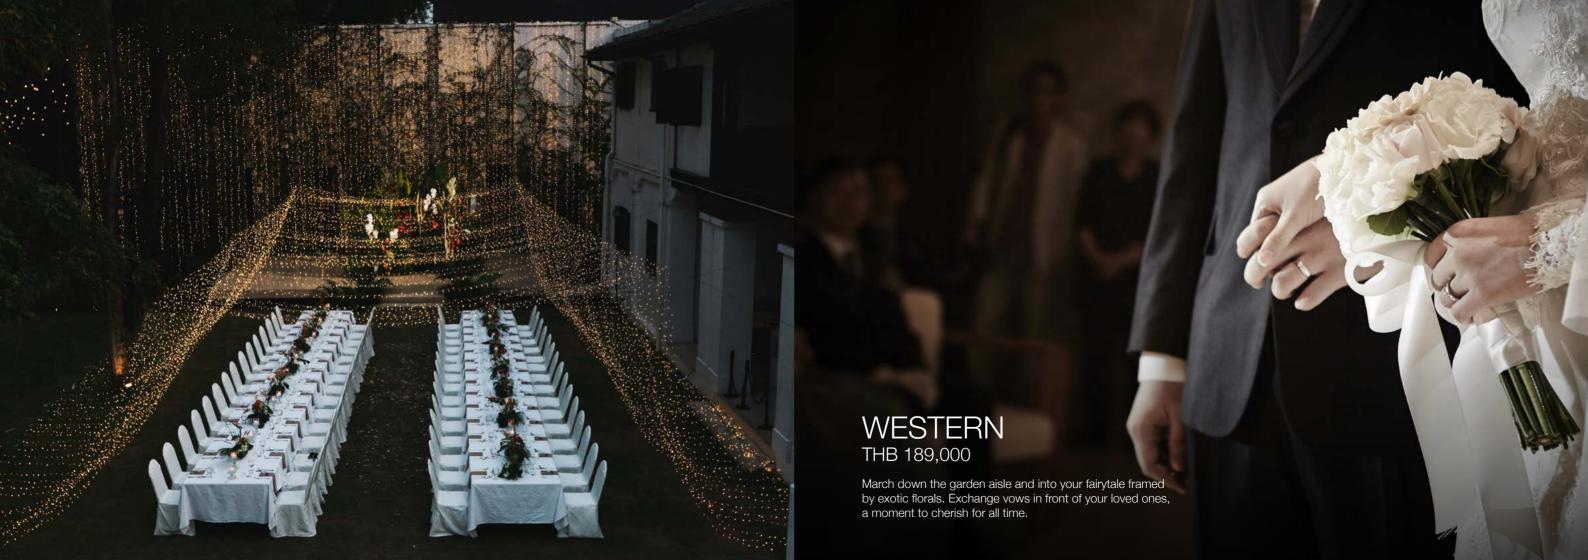

#### SIT-DOWN BANQUET (THAI OR WESTERN)

Silver
 Gold
 THB 1,400 per person
 THB 1,600 per person
 Platinum
 THB 1,800 per person

#### **BUFFET (THAI OR WESTERN)**

Silver THB 1,600 per person Gold THB 1,800 per person Platinum THB 2,000 per person • Taste of Siam Buffer Menu THB 2,200 per person • Bodhi Terrace – Signature Buffet Menu THB 2,400 per person • Thai Seafood BBQ Buffet Menu THB 2,600 per person • Mediterranean Buffet Menu THB 2,800 per person • The Service 1921 – Signature Buffet Menu THB 3,200 per person