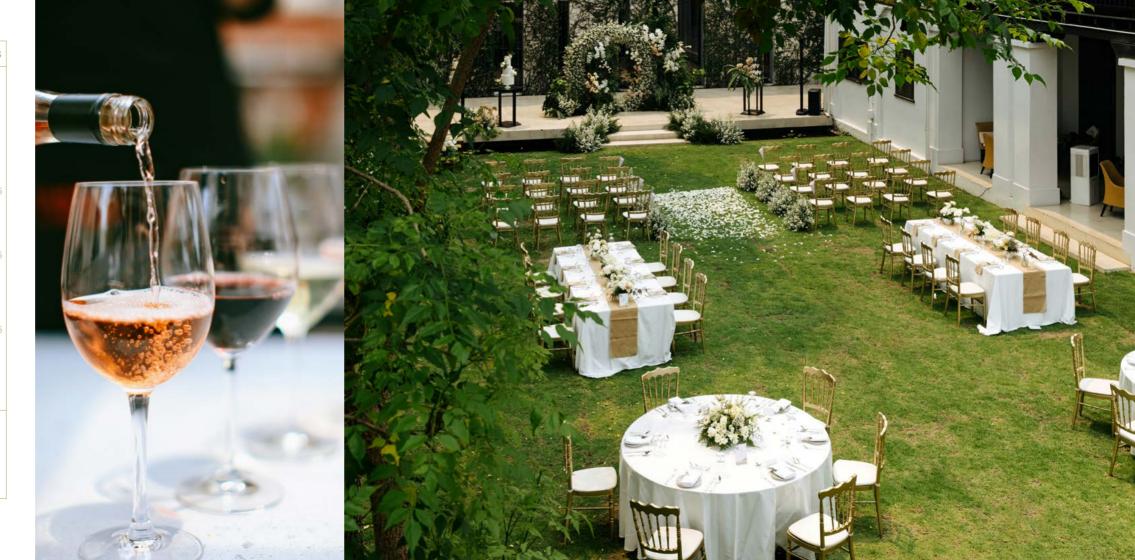

### PACKAGE INCLUDES

- Personalised welcome signage
- Personalised backdrop
- Registration table with book
- Floral arch and four floral stands along the aisle
- Groom and two groomsmen's boutonnieres
- Bride's bouquet and two bridesmaids' corsages
- White banquet chairs for up to 100 guests
- Instrumental background music
- Tea and coffee during the ceremony
- Parking for up to 80 cars
- Two nights in a Kasara Garden View Suite for the bride and groom