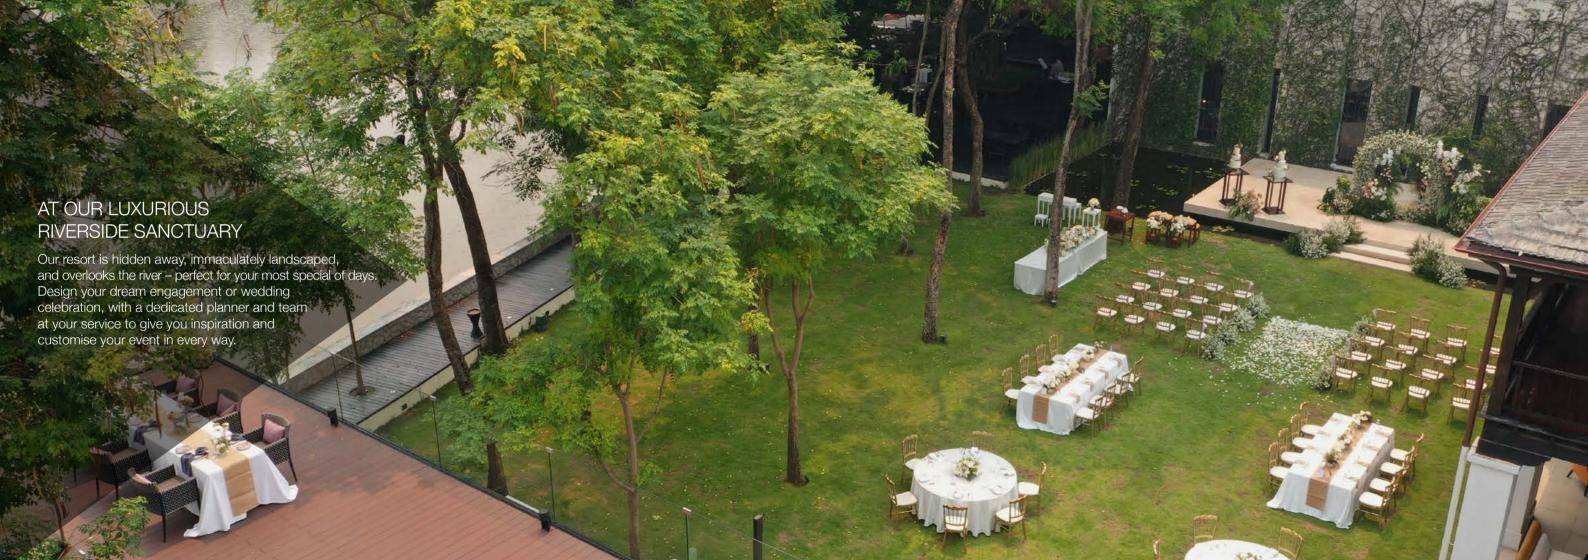

# Endless Journey WEDDINGS AT ANANTARA CHIANG MAI RESORT





# THAI ENGAGEMENT

Declare your love in front of your loved ones. Exchange rings and gifts on stage, then mingle with your guests on the lawn afterwards.

# PACKAGE INCLUDES

- Personalised backdrop
- White banquet chairs for up to 50 guests

• One night in a Kasara Garden View Suite for the bride and groom



#### PACKAGE INCLUDES

- Parade of traditional Thai dancers and long drums for the groom's arrival
- Khan Mak traditional Thai wedding parade consists of "Khan –Mak–Ek" and "Khan –Mak–Tho"
- Personalised welcome signage
- Registration table with book and money box
- Personalised backdrop
- Traditional set-up of tables, wrist binding, water blessing and ring trays
- White banquet chairs for up to 100 guests
- Floral neck garlands for the bride and groom
- Groom's boutonniere and b