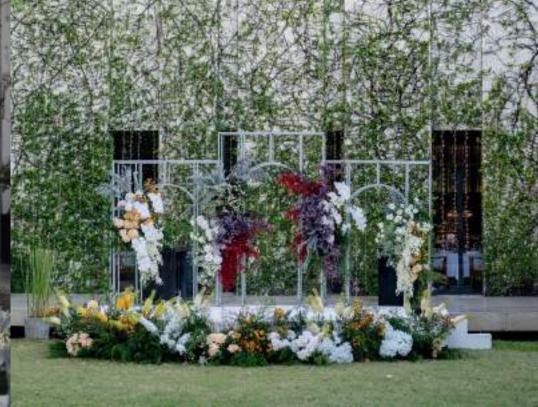

# FLOWER ARCH

#### FLOWER DECORATIONS

| Flower Arch                                      | THB | 30,000 | per each   |
|--------------------------------------------------|-----|--------|------------|
| Backdrop decoration (3.6 x 2.4 meter) start from | THB | 30,000 | per each   |
| Flower Stand Aisle                               | THB | 4,500  | per stand  |
| Bridal Bouquet                                   | THB | 2,000  | per branch |
| Bridesmaid Bouquet                               | THB | 1,500  | per branch |
| Groom Corsage                                    | THB | 250    | per piece  |
| Groomsmen Corsage                                | THB | 200    | per piece  |
| Flower Garland                                   | THB | 2,500  | per piece  |
| Flower Centerpiece starts from                   | THB | 1,000  | per table  |
| Basket of Rose Petals                            | THB | 250    | per basket |
|                                                  |     |        |            |