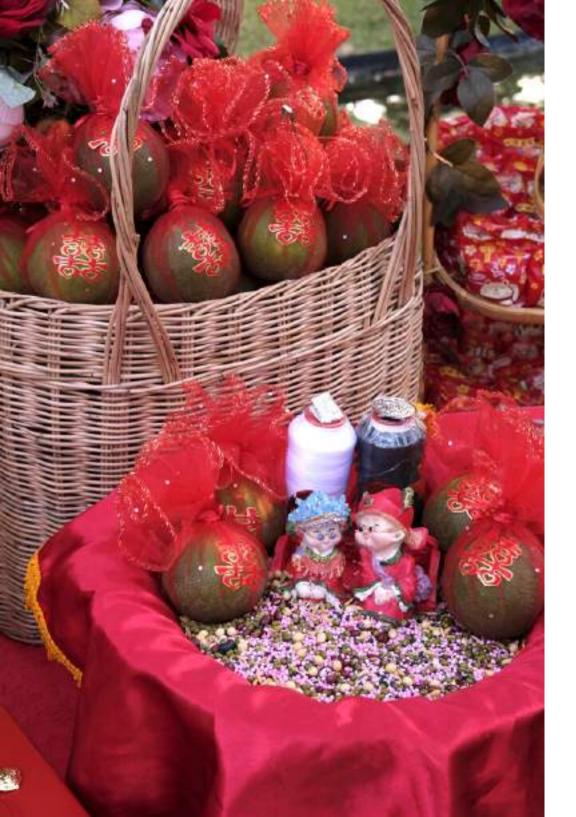

#### GROOM:

- · 1 Wedding-ring tray
- · 2 Dowry trays
- · A tray of grains, nuts, sesame seeds for sprinkling the dowry and sprinkling on the bed for ceremony
- · 2 sets of sugar cane wrapped in red paper with Sang Hee Logo
- 6 trays of Chinese candies and sweet cakes for ceremony with Sang Hee Logo
- · 2 trays of Orange (24 Orange) with Sang Hee Logo

#### BRIDE:

- 6 trays of Chinese candies and sweet cakes for ceremony with Sang Hee Logo
- · 2 tray of Orange (24 Orange) with Sang Hee Logo
- 2 sets of Ophiopogon jaburan wrapped in red paper with Sang Hee Logo
- · 1 bunch of bananas with Sang Hee Logo