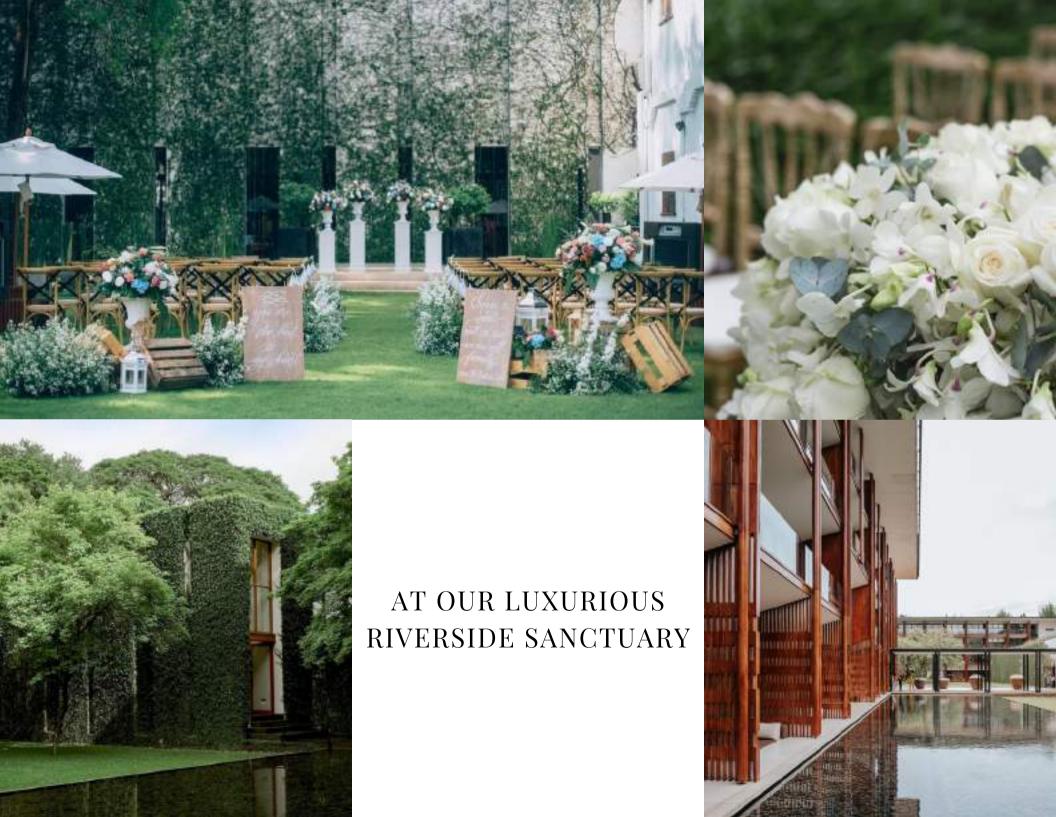

### WESTERN WEDDING PACKAGE

THB 169,000 NETT

Stroll along the aisle sprinkled with endless rose petals to a wedding march of enchanting music.

Deliver your wedding vow to one another under a floral arch that frames our charming manicured grounds and the scenic Mae Ping River.

With your wedding guests seated on beautiful white banquet chairs and surrounded by exquisite decorations, a western wedding captures all the romance of our idyllic riverside setting.