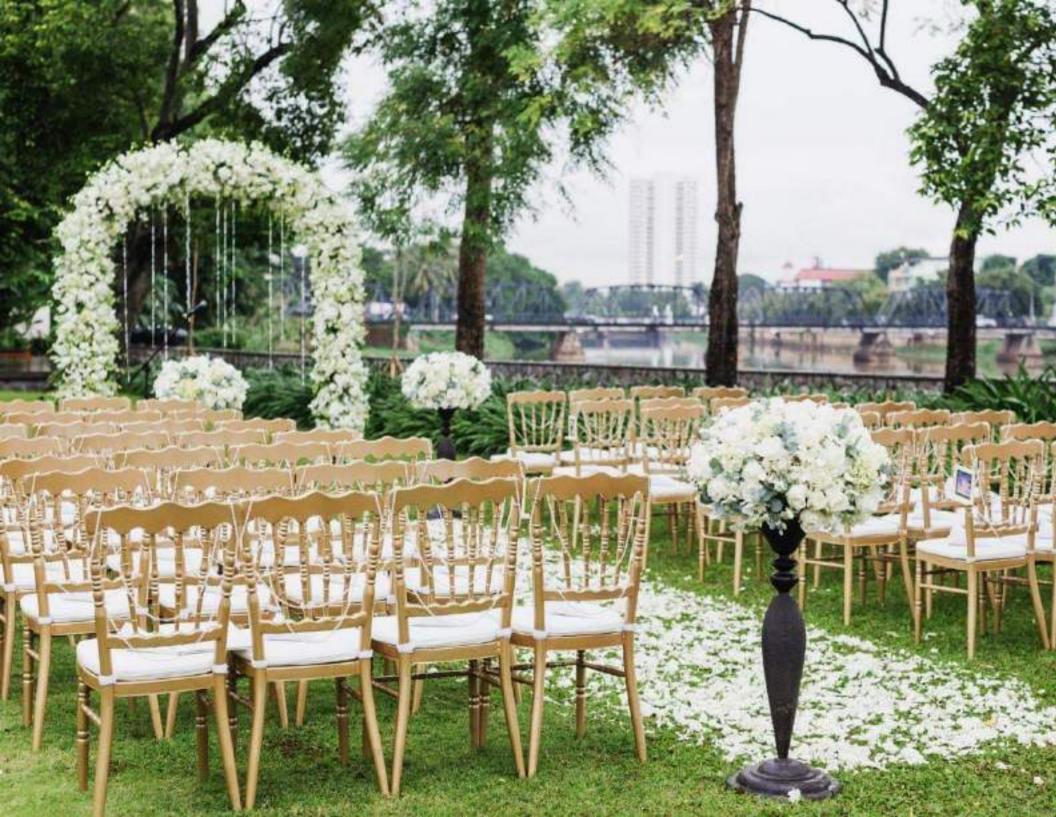

### WESTERN WEDDING PACKAGE

THB 169,000 NETT

Stroll along the aisle sprinkled with endless rose petals to a wedding march of enchanting music.

Deliver your wedding vow to one another under a floral arch that frames our charming manicured grounds and the scenic Mae Ping River.

With your wedding guests seated on beautiful white banquet chairs and surrounded by exquisite decorations, a western wedding captures all the romance of our idyllic riverside setting.

# FLOWER ARCH