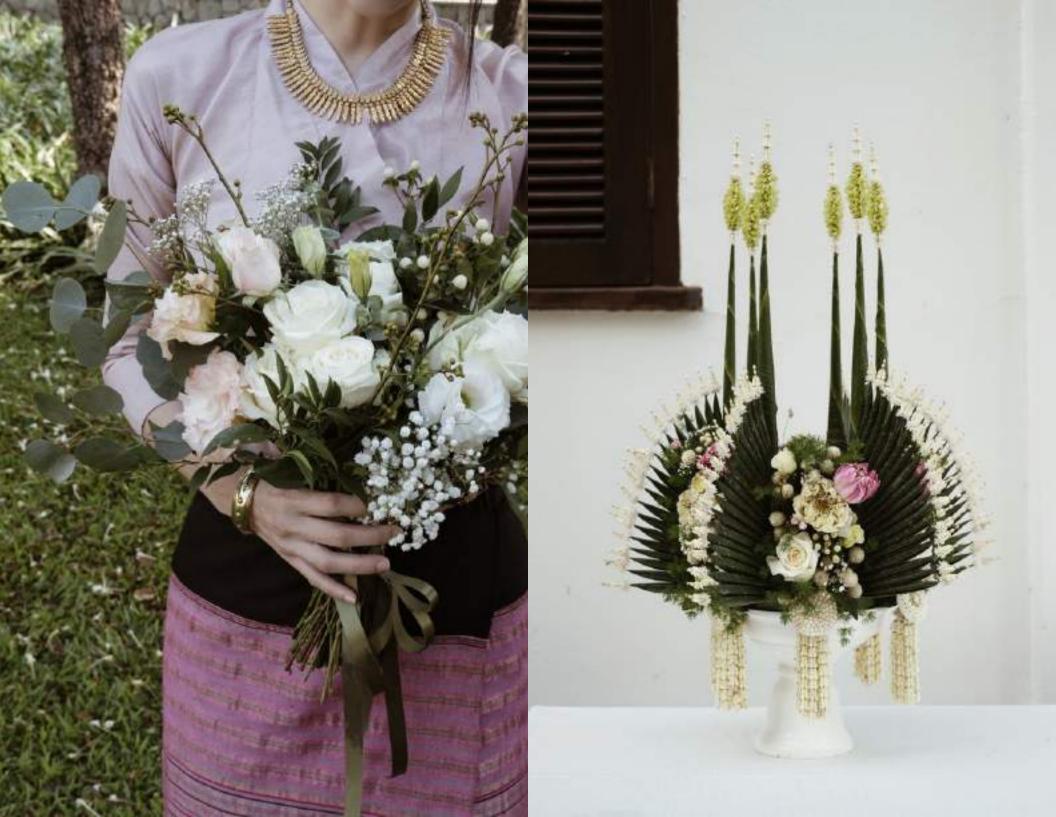

#### **CEREMONY SET-UP'S**

- Flower-decorated arch at your wedding venue
- Elegant flowers for the groom's corsage and the bridal bouquet
- Two (2) Groomsmen's corsages & Two (2) Bridesmaid's bouquets
- 4 flower stands along the aisle
- Rose petals sprinkled along the aisle
- Welcome signage
- Wedding officiator
- Banquet chairs robed in white
- Beautifully decorated registration table, with registration book
- Instrumental background music at the ceremony
- Refreshment coffee & tea during the ceremony
- Parking space up to 100 cars
- 2-night accommodation stay in Kasara Garden View Suite for the bride & groom

#### FLOWER DECORATIONS

| Flower Arch                                      | THB | 30,000 | per each   |
|--------------------------------------------------|-----|--------|------------|
| Backdrop decoration (3.6 x 2.4 meter) start from | THB | 30,000 | per each   |
| Flower Stand Aisle                               | THB | 4,500  | per stand  |
| Bridal Bouquet                                   | THB | 2,000  | per branch |
| Bridesmaid Bouquet                               | THB | 1,500  | per branch |
| Groom Corsage                                    | THB | 250    | per piece  |
| Groomsmen Corsage                                | THB | 200    | per piece  |
| Flower Garland                                   | THB | 2,500  | per piece  |
| Flower Centerpiece starts from                   | THB | 1,000  | per table  |
| Basket of Rose Petals                            | THB | 250    | per basket |
|                                                  |     |        |            |