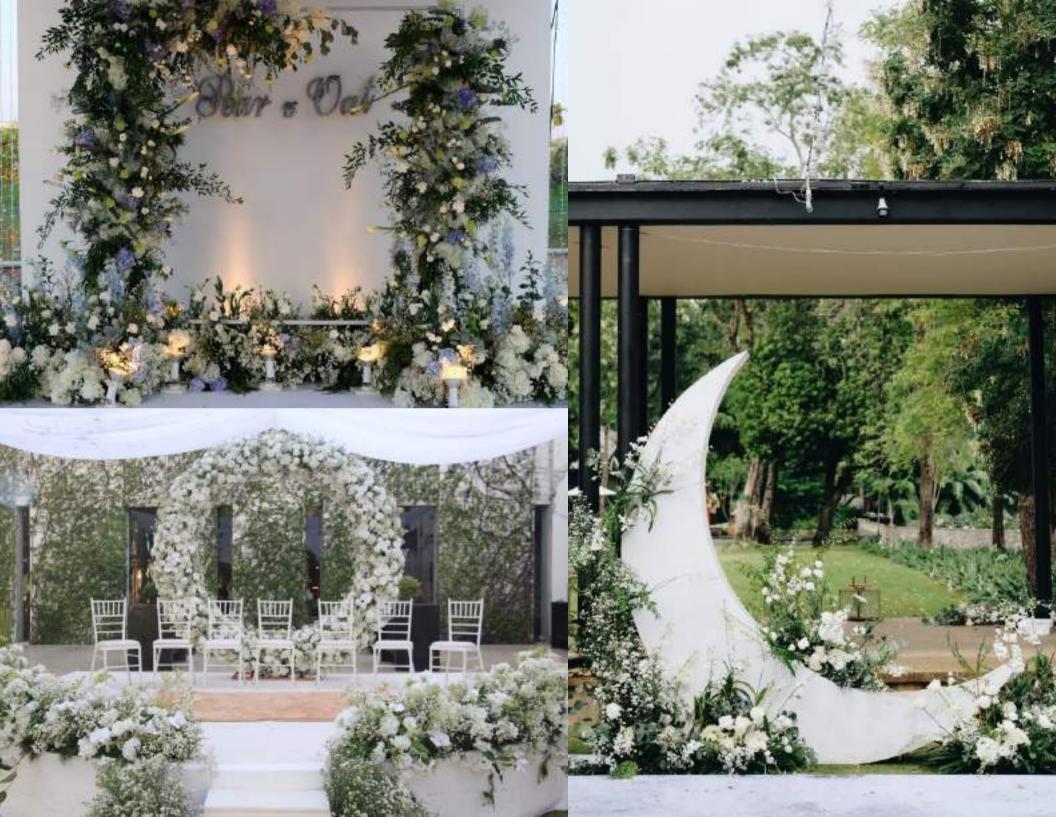

# FLOWER ARCH

#### FLOWER DECORATIONS

| Flower Arch                                      | THB | 30,000 | per each   |
|--------------------------------------------------|-----|--------|------------|
| Backdrop decoration (3.6 x 2.4 meter) start from | THB | 30,000 | per each   |
| Flower Stand Aisle                               | THB | 4,500  | per stand  |
| Bridal Bouquet                                   | THB | 2,000  | per branch |
| Bridesmaid Bouquet                               | THB | 1,500  | per branch |
| Groom Corsage                                    | THB | 250    | per piece  |
| Groomsmen Corsage                                | THB | 200    | per piece  |
| Flower Garland                                   | THB | 2,500  | per piece  |
| Flower Centerpiece starts from                   | THB | 1,000  | per table  |
| Basket of Rose Petals                            | THB | 250    | per basket |
|                                                  |     |        |            |