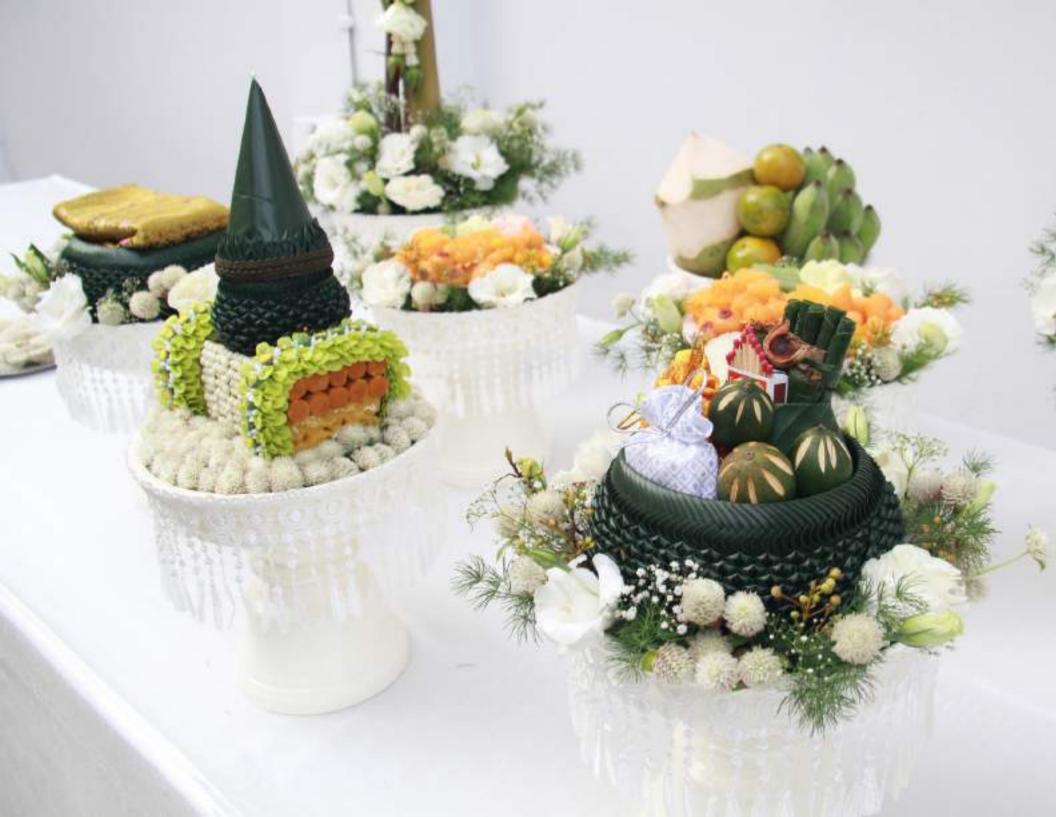

#### CEREMONY SET-UP'S

- That style wedding ceremony set-up with a beautifully decorated table for the bridal couple
- "Bai Sri" traditional flower display for a wrist-binding ceremony or wrist-binding blessings
- 1 pair of floral neck garlands for the bride and groom
- 1 wedding-ring tray
- Articles for the "Khan Mark" traditional Thai wedding parade, comprising trays of money, gold, fruits and sweets
- Parade of traditional Thai dancers and long drums for the groom's arrival
- Live traditional Thai music to be performed during the ceremony
- Standard backdrop with logo and flower decorated around the stage
- The groom's corsage and the bridal bouquet
- Four (4) corsages for the parents
- Welcome signage
- Banquet chairs robed in white
- Beautifully decorated registration table, with registration book and money box
- Refreshment coffee & tea during the ceremony
- Parking space up to 100 cars
- 2-night accommodation stay in Kasara Garden View Suite for the bride & groom