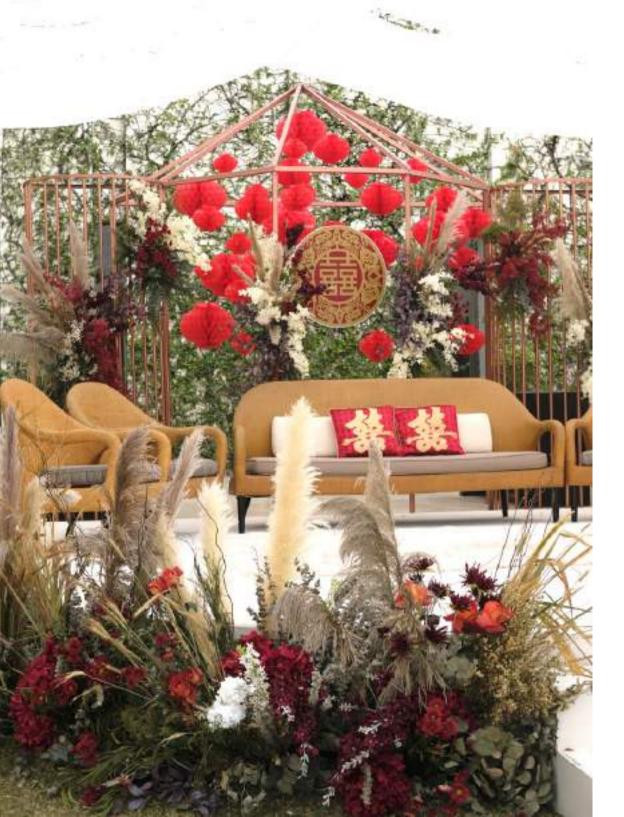

# CHINESE WEDDING PACKAGE

THB 169,000 NETT

Become one in a joining of matrimony in the traditional Chinese style. Enjoy a beautiful, full prepared classical venue equipped for all the needs for a memorable big day with Chinese chefs offering up their finest dishes at the feast. Taste the atmosphere of elegance amongst family and friends while reveling in the splendor of our beautiful resort grounds on your most important day.

#### PACKAGE INCLUDES

- · Chinese style wedding ceremony set-up with a beautifully decorated table for the bridal couple
- · Articles of the "Khan Mark" traditional for Chinese wedding for both bride and groom:

#### PACKAGE INCLUDES

- Tea set for ceremony
- Standard backdrop with logo and Flower
- Flower around the stage
- Elegant flowers for the groom's corsage and the bridal bouquet
- 1 pair of floral neck garlands for the bride and groom
- Four (4) Parents' corsage
- Banquet chairs robed in white
- Beautifully decorated registration table
- Refreshments Coffee & Tea during the ceremony
- Assistance at every step by knowledgeable staff to conduct the event.