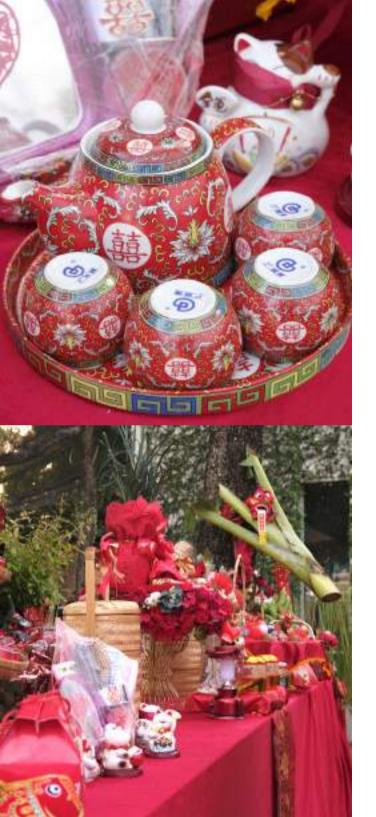

# CHINESE WEDDING PACKAGE

THB 169,000 NETT

Become one in a joining of matrimony in the traditional Chinese style. Enjoy a beautiful, full prepared classical venue equipped for all the needs for a memorable big day with Chinese chefs offering up their finest dishes at the feast. Taste the atmosphere of elegance amongst family and friends while reveling in the splendor of our beautiful resort grounds on your most important day.

#### PACKAGE INCLUDES

- · Chinese style wedding ceremony set-up with a beautifully decorated table for the bridal couple
- · Articles of the "Khan Mark" traditional for Chinese wedding for both bride and groom:

#### PACKAGE INCLUDES

- Tea set for ceremony
- Standard backdrop with logo and Flower
- Flower around the stage
- Elegant flowers for the groom's corsage and the bridal bouquet
- 1 pair of floral neck garlands for the bride and groom
- Four (4) Parents' corsage
- Banquet chairs robed in white
- Beautifully decorated registration table
- Refreshments Coffee & Tea during the ceremony
- Assistance at every step by knowledgeable staff to conduct the event.