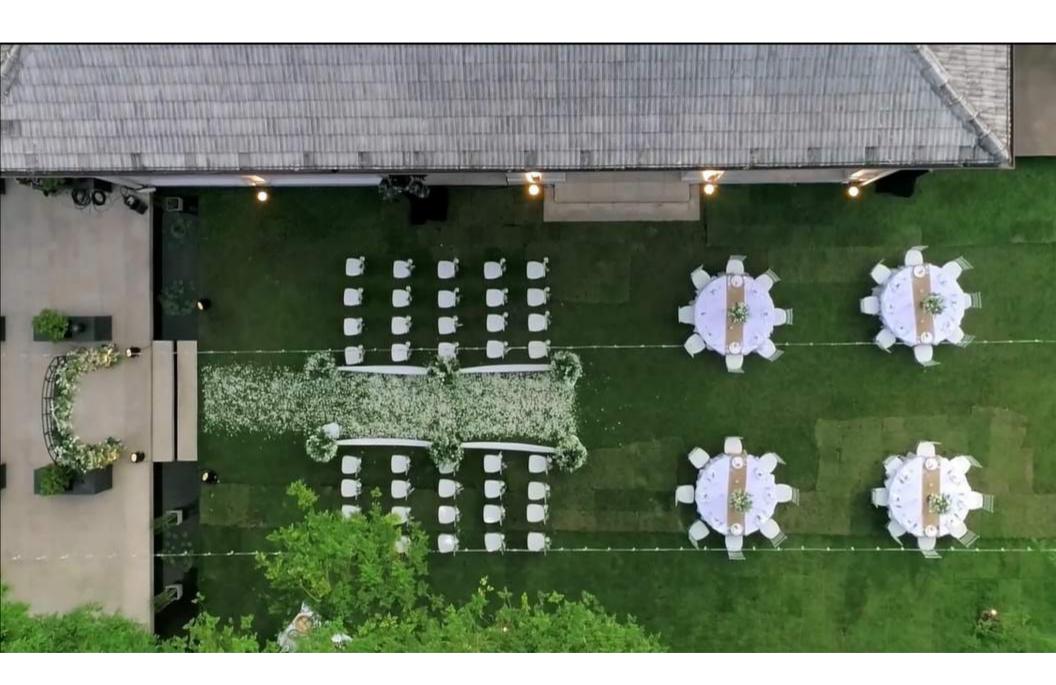

### WESTERN WEDDING PACKAGE

THB 169,000 NETT

Stroll along the aisle sprinkled with endless rose petals to a wedding march of enchanting music.

Deliver your wedding vow to one another under a floral arch that frames our charming manicured grounds and the scenic Mae Ping River.

With your wedding guests seated on beautiful white banquet chairs and surrounded by exquisite decorations, a western wedding captures all the romance of our idyllic riverside setting.