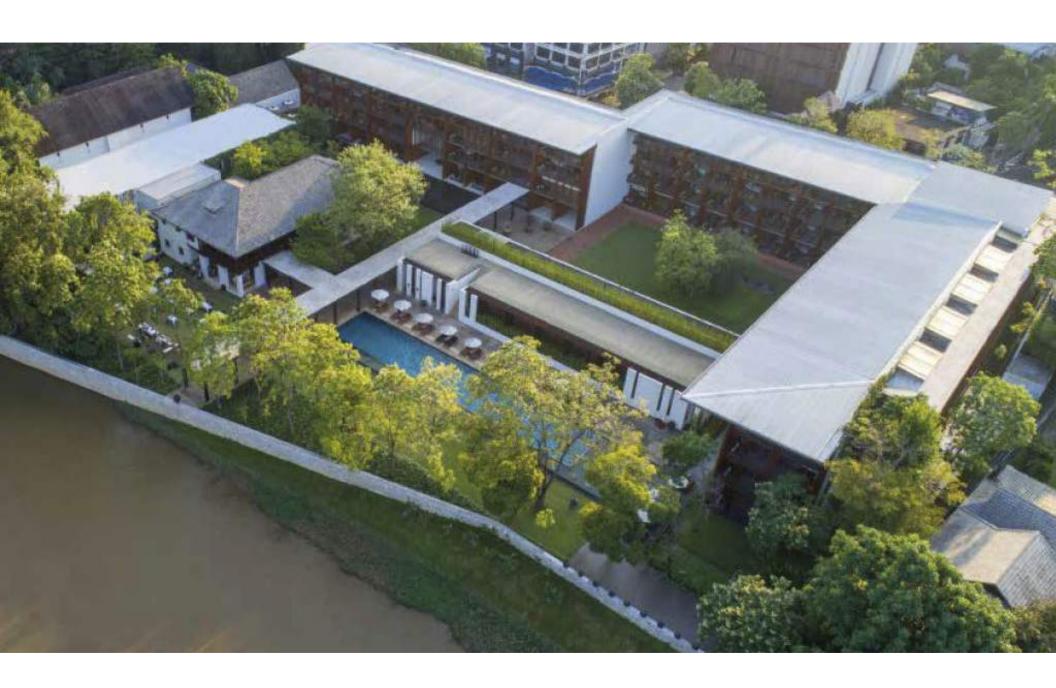

### WESTERN WEDDING PACKAGE

THB 169,000 NETT

Stroll along the aisle sprinkled with endless rose petals to a wedding march of enchanting music.

Deliver your wedding vow to one another under a floral arch that frames our charming manicured grounds and the scenic Mae Ping River.

With your wedding guests seated on beautiful white banquet chairs and surrounded by exquisite decorations, a western wedding captures all the romance of our idyllic riverside setting.