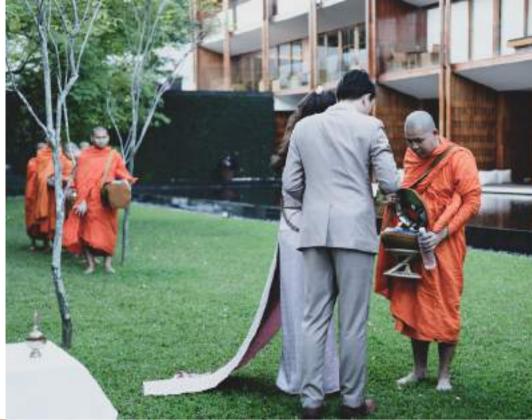

# TRADITIONAL THAI WEDDING PACKAGE

THB 139,000 NETT

Exchange your wedding vows in a ceremony according to the authentic Thai wedding customs, begins with a procession of exquisitely dressed dancers performing to the rhythmic beat of traditional long drums. From a water blessing ritual; the presentation of the wedding rings; floral neck garlands; dowry gifts of money, gold, fruits and sweets; the enchanting sounds of traditional Thai musicians, to the charming flower arrangements, a Thai wedding allows you to express your eternal love through eloquent cultural traditions

#### CEREMONY SET-UP'S

- That style wedding ceremony set-up with a beautifully decorated table for the bridal couple
- "Bai Sri" traditional flower display for a wrist-binding ceremony or wrist-binding blessings
- 1 pair of floral neck garlands for the bride and groom
- 1 wedding-ring tray
- Articles for the "Khan Mark" traditional Thai wedding parade, comprising trays of money, gold, fruits and sweets
- Parade of traditional Thai dancers and long drums for the groom's arrival
- Live traditional Thai music to be performed during the ceremony
- Standard backdrop with logo and flower decorated around the stage
- The groom's corsage and the bridal bouquet
- Four (4) corsages for the parents
- Welcome signage
- Banquet chairs robed in white
- Beautifully decorated registration table, with registration book and money box
- Refreshment coffee & tea during the ceremony
- Parking space up to 100 cars
- 2-night accommodation stay in Kasara Garden View Suite for the bride & groom

#### **OPTIONAL ITEMS**

- Merit-making offering ceremony for 9 monks at THB 18,000.- nett inclusive of accessories
- Coffee break at THB 550 nett per person
- Thai food stations (4 menu) at THB 650.- nett per person