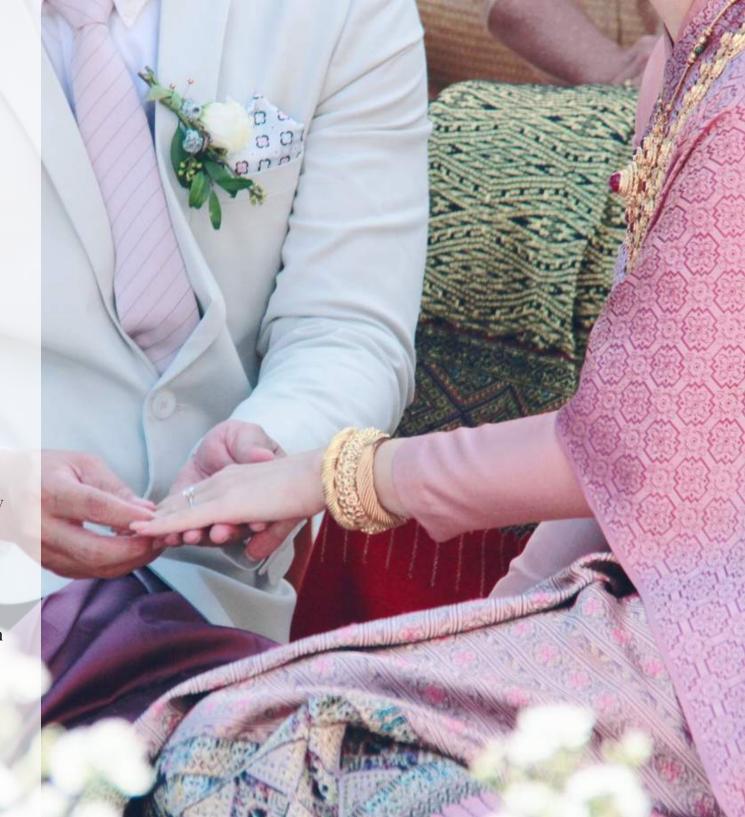

# TRADITIONAL THAI WEDDING PACKAGE

THB 139,000 NETT

Exchange your wedding vows in a ceremony according to the authentic Thai wedding customs, begins with a procession of exquisitely dressed dancers performing to the rhythmic beat of traditional long drums. From a water blessing ritual; the presentation of the wedding rings; floral neck garlands; dowry gifts of money, gold, fruits and sweets; the enchanting sounds of traditional Thai musicians, to the charming flower arrangements, a Thai wedding allows you to express your eternal love through eloquent cultural traditions

#### CEREMONY SET-UP'S

- That style wedding ceremony set-up with a beautifully decorated table for the bridal couple
- "Bai Sri" traditional flower display for a wrist-binding ceremony or wrist-binding blessings
- 1 pair of floral neck garlands for the bride and groom
- 1 wedding-ring tray
- Articles for the "Khan Mark" traditional Thai wedding parade, comprising trays of money, gold, fruits and sweets
- Parade of traditional Thai dancers and long drums for the groom's arrival
- Live traditional Thai music to be performed during the ceremony
- Standard backdrop with logo and flower decorated around the stage
- The groom's corsage and the bridal bouquet
- Four (4) corsages for the parents
- Welcome signage
- Banquet chairs robed in white
- Beautifully decorated registration table, with registration book and money box
- Refreshment coffee & tea during the ceremony
- Parking space up to 100 cars
- 2-night accommodation stay in Kasara Garden View Suite for the bride & groom