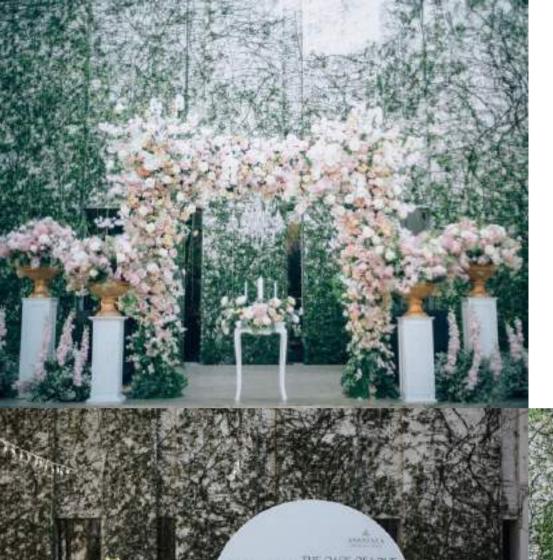

# FLOWER ARCH

#### FLOWER DECORATIONS

| Flower Arch                                      | THB | 30,000 | per each   |
|--------------------------------------------------|-----|--------|------------|
| Backdrop decoration (3.6 x 2.4 meter) start from | THB | 30,000 | per each   |
| Flower Stand Aisle                               | THB | 4,500  | per stand  |
| Bridal Bouquet                                   | THB | 2,000  | per branch |
| Bridesmaid Bouquet                               | THB | 1,500  | per branch |
| Groom Corsage                                    | THB | 250    | per piece  |
| Groomsmen Corsage                                | THB | 200    | per piece  |
| Flower Garland                                   | THB | 2,500  | per piece  |
| Flower Centerpiece starts from                   | THB | 1,000  | per table  |
| Basket of Rose Petals                            | THB | 250    | per basket |
|                                                  |     |        |            |