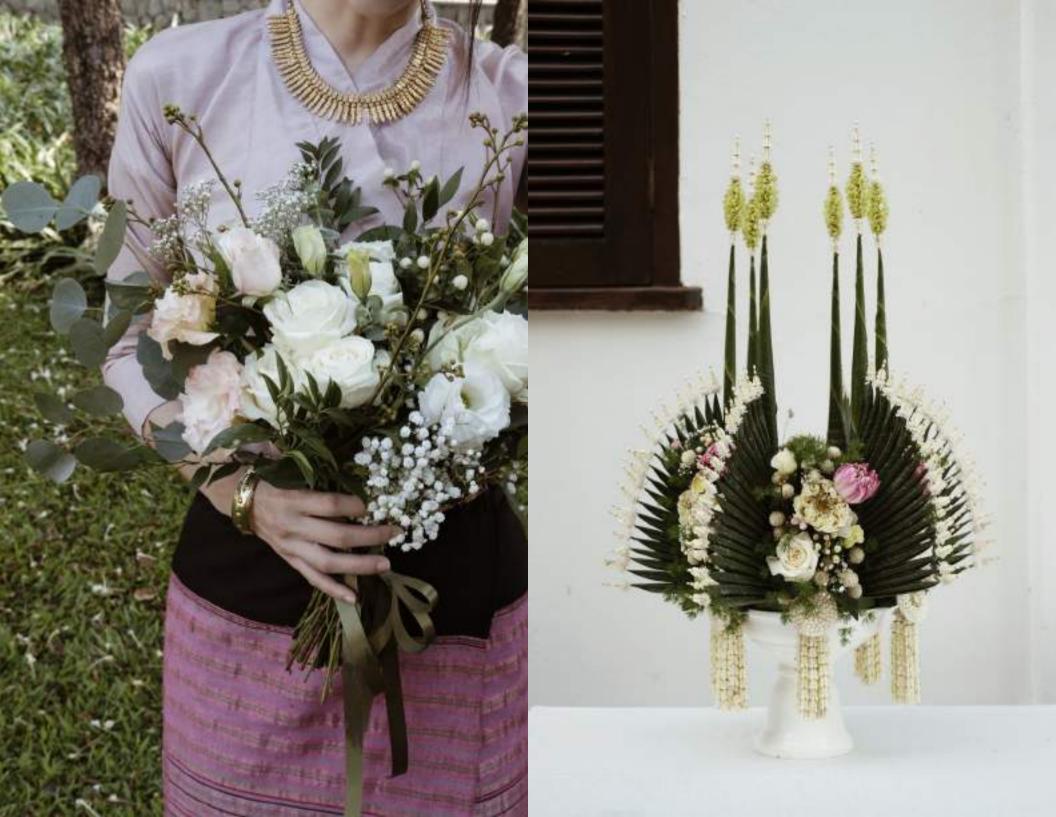

### THB 139,000 NETT

Exchange your wedding vows in a ceremony according to the authentic Thai wedding customs, begins with a procession of exquisitely dressed dancers performing to the rhythmic beat of traditional long drums. From a water blessing ritual; the presentation of the wedding rings; floral neck garlands; dowry gifts of money, gold, fruits and sweets; the enchanting sounds of traditional Thai musicians, to the charming flower arrangements, a Thai wedding allows you to express your eternal love through eloquent cultural traditions

#### FLOWER DECORATIONS

| Flower Arch                                      | THB | 30,000 | per each   |
|--------------------------------------------------|-----|--------|------------|
| Backdrop decoration (3.6 x 2.4 meter) start from | THB | 30,000 | per each   |
| Flower Stand Aisle                               | THB | 4,500  | per stand  |
| Bridal Bouquet                                   | THB | 2,000  | per branch |
| Bridesmaid Bouquet                               | THB | 1,500  | per branch |
| Groom Corsage                                    | THB | 250    | per piece  |
| Groomsmen Corsage                                | THB | 200    | per piece  |
| Flower Garland                                   | THB | 2,500  | per piece  |
| Flower Centerpiece starts from                   | THB | 1,000  | per table  |
| Basket of Rose Petals                            | THB | 250    | per basket |