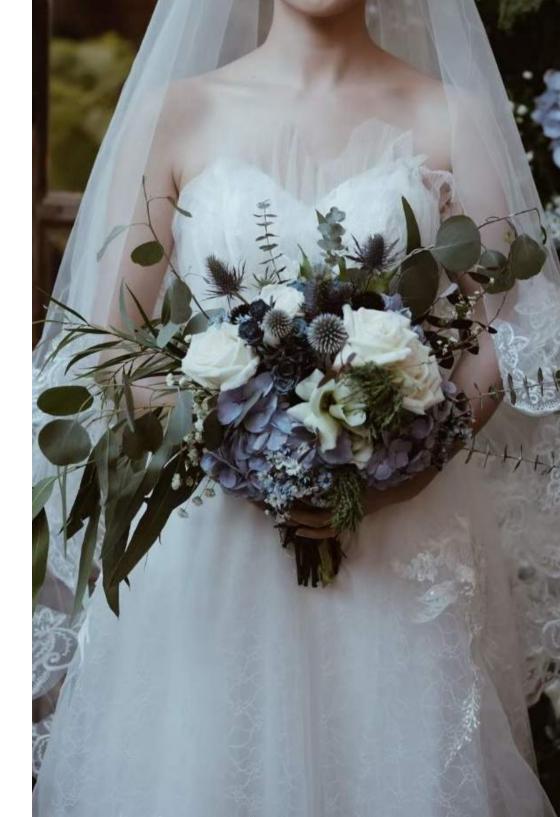

#### CEREMONY SET-UP'S

- Flower-decorated arch at your wedding venue
- Elegant flowers for the groom's corsage and the bridal bouquet
- Two (2) Groomsmen's corsages & Two (2) Bridesmaid's bouquets
- 4 flower stands along the aisle
- Rose petals sprinkled along the aisle
- Welcome signage
- Wedding officiator
- Banquet chairs robed in white
- Beautifully decorated registration table, with registration book
- Instrumental background music at the ceremony
- Refreshment coffee & tea during the ceremony
- Parking space up to 100 cars
- 2-night accommodation stay in Kasara Garden View Suite for the bride & groom