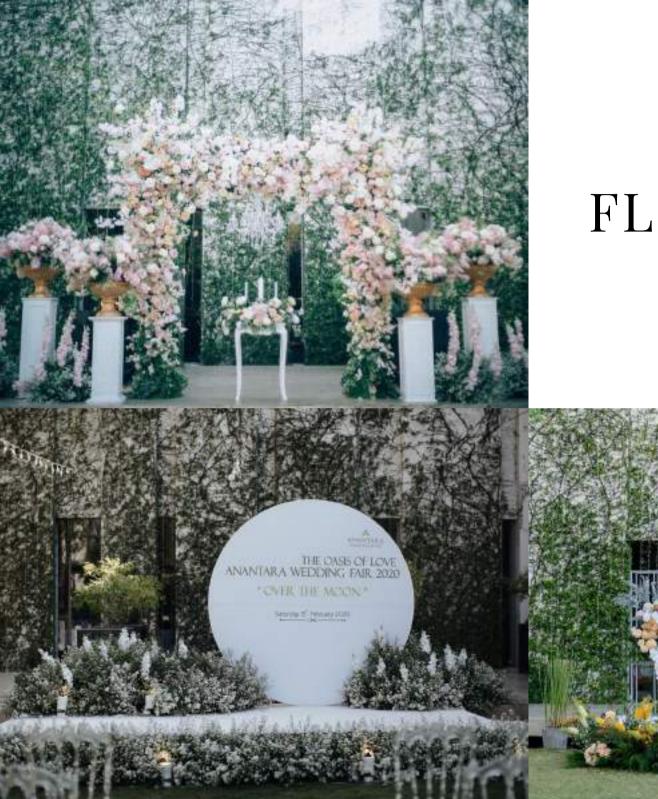

## FLOWER ARCH

#### FLOWER DECORATIONS

| Flower Arch                                      | THB | 30,000 | per each   |
|--------------------------------------------------|-----|--------|------------|
| Backdrop decoration (3.6 x 2.4 meter) start from | THB | 30,000 | per each   |
| Flower Stand Aisle                               | THB | 4,500  | per stand  |
| Bridal Bouquet                                   | THB | 2,000  | per branch |
| Bridesmaid Bouquet                               | THB | 1,500  | per branch |
| Groom Corsage                                    | THB | 250    | per piece  |
| Groomsmen Corsage                                | THB | 200    | per piece  |
| Flower Garland                                   | THB | 2,500  | per piece  |
| Flower Centerpiece starts from                   | THB | 1,000  | per table  |
| Basket of Rose Petals                            | THB | 250    | per basket |