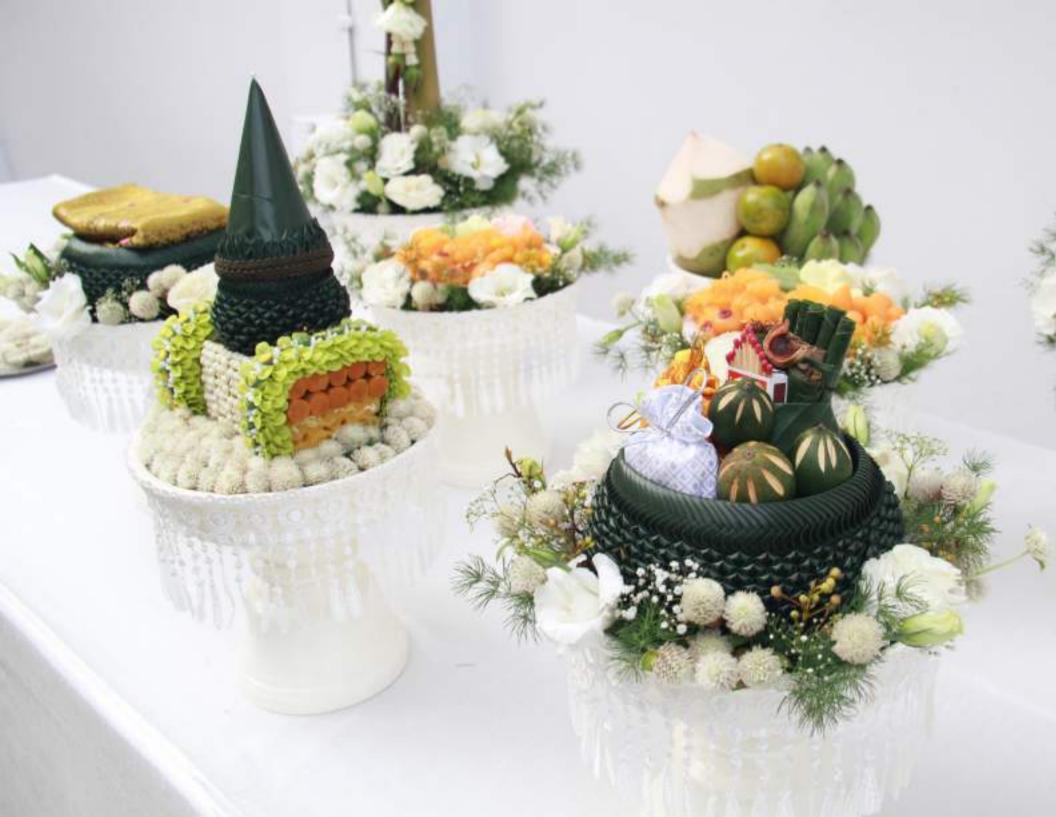

### THB 139,000 NETT

Exchange your wedding vows in a ceremony according to the authentic Thai wedding customs, begins with a procession of exquisitely dressed dancers performing to the rhythmic beat of traditional long drums. From a water blessing ritual; the presentation of the wedding rings; floral neck garlands; dowry gifts of money, gold, fruits and sweets; the enchanting sounds of traditional Thai musicians, to the charming flower arrangements, a Thai wedding allows you to express your eternal love through eloquent cultural traditions

#### CEREMONY SET-UP'S

- Thai style wedding ceremony set-up with a beautifully decorated table for the bridal couple
- "Bai Sri" traditional flower display for a wrist-binding ceremony or wrist-binding blessings
- 1 pair of floral neck garlands for the bride and groom
- 1 wedding-ring tray
- Articles for the "Khan Mark" traditional Thai wedding parade, comprising trays of money, gold, fruits and sweets
- Parade of traditional Thai dancers and long drums for the groom's arrival
- Live traditional Thai music to be performed during the ceremony
- Standard backdrop with logo and flower decorated around the stage
- The groom's corsage and the bridal bouquet
- Four (4) corsages for the parents
- Welcome signage
- Banquet chairs robed in white
- Beautifully decorated registration table, with registration book and money box
- Refreshment coffee & tea during the ceremony
- Parking space up to 100 cars
- 2-night accommodation stay in Kasara Garden View Suite for the bride & groom