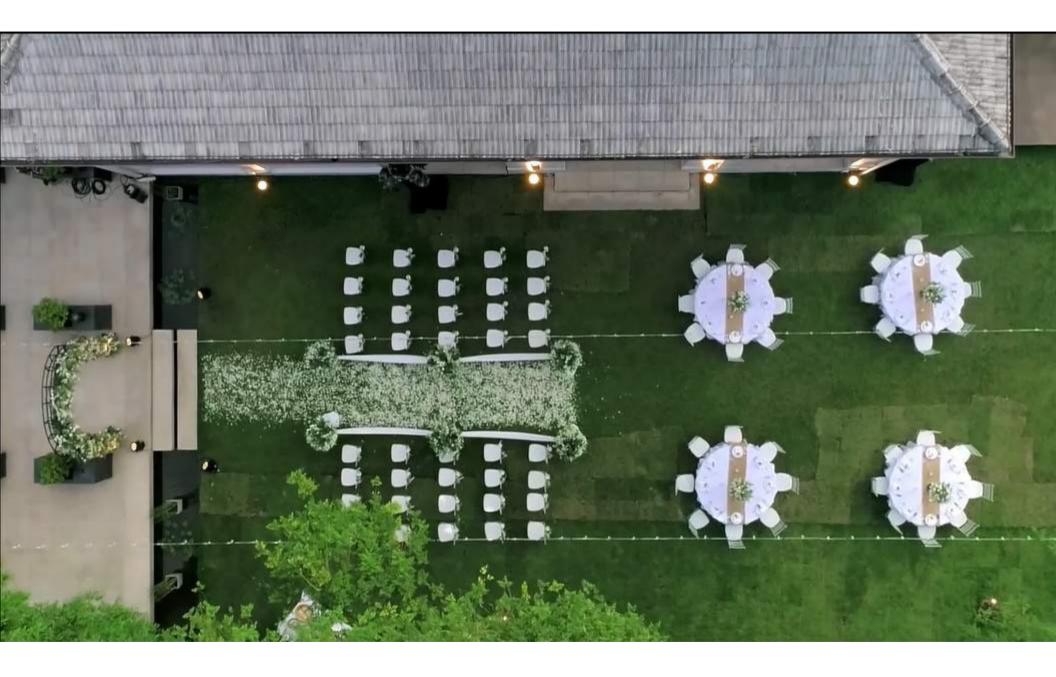

## WESTERN WEDDING PACKAGE THB 169,000 NETT

Stroll along the aisle sprinkled with endless rose petals to a wedding march of enchanting music.

Deliver your wedding vow to one another under a floral arch that frames our charming manicured grounds and the scenic Mae Ping River.

With your wedding guests seated on beautiful white banquet chairs and surrounded by exquisite decorations, a western wedding captures all the romance of our idyllic riverside setting.

#### CEREMONY SET-UP'S

- Flower-decorated arch at your wedding venue
- Elegant flowers for the groom's corsage and the bridal bouquet
- Two (2) Groomsmen's corsages & Two (2) Bridesmaid's bouquets
- 4 flower stands along the aisle
- Rose petals sprinkled along the aisle
- Welcome signage
- Wedding officiator
- Banquet chairs robed in white
- Beautifully decorated registration table, with registration book
- Instrumental background music at the ceremony
- Refreshment coffee & tea during the ceremony
- Parking space up to 100 cars
- 2-night accommodation stay in Kasara Garden View Suite for the bride & groom