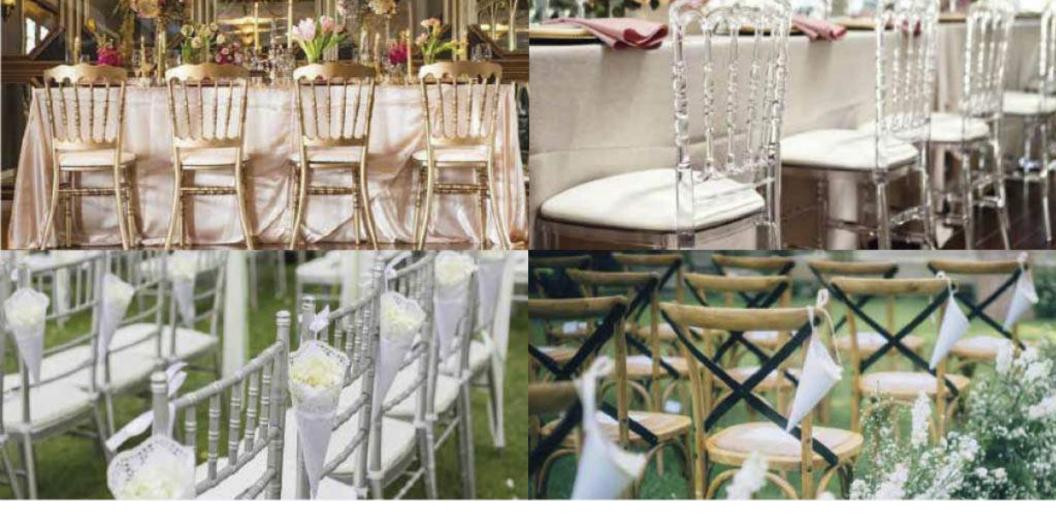

### OPTIONAL : NAPOLEON & TIFFANY CHAIRS

GOLD NAPOLEON CHAIR

THB 550 nett per unit

SILVER NAPOLEON CHAIR THB 550 nett per unit CLEAR NAPOLEON CHAIR THB 550 nett per unit

WOODEN BACK X CHAIR THB 550 nett per unit

#### OTHERS

| Stylish special chair in design for your choice | THB | 550    | per each  |
|-------------------------------------------------|-----|--------|-----------|
| LCD Projector                                   | THB | 10,000 | per time  |
| Fairy light                                     | THB | 20,000 | per event |
| Fairy light & Lightbulb                         | THB | 30,000 | per event |
| Fairy light Tunnel (2 meter)                    | THB | 45,000 | per each  |
| Light and Sound package                         | THB | 60,000 | per event |
| 4 Hours Photographer                            | THB | 30,000 | per event |
| 4 Hours Videographer                            | THB | 40,000 | per event |
| 4 Hours Jazz Trio Band (3 pieces band)          | THB | 35,000 | per event |
| 4 Hours Jazz Quartet                            | THB | 40,000 | per event |
| 4 Hours Duo Band                                | THB | 29,000 | per event |
| 4 Hours Trio Band                               | THB | 35,000 | per event |
| 3 Hours Acoustic Trio Band (3 pieces band)      | THB | 30,000 | per event |
| 4 Hours String Combo                            | THB | 40,000 | per event |
| 4 Hours String Quartet                          | THB | 35,000 | per event |
| 3 Hours Guitar Duet                             | THB | 35,000 | per event |
| 3 Hours Piano & Sax Duet                        | THB | 30,000 | per event |
| 4 Hours DJ with Equipment                       | THB | 35,000 | per event |
| 4 Hours Karaoke                                 | THB | 20,000 | per event |
| Thai Solo Music-Khim players (3 hours)          | THB | 10,000 | per event |
| Thai Classic dance: 1 set                       | THB | 10,000 | per event |
| Thai Classic dance: 2 sets                      | THB | 18,000 | per event |
| Thai Classic dance: 3 sets                      | THB | 25,000 | per event |
| Thai Classic dance: 5 sets                      | THB | 45,000 | per event |
| Thai Traditional live music instrument          | THB | 15,000 | per event |
| Long drum procession                            | THB | 10,000 | per event |
| Victory drum                                    | THB | 15,000 | per event |
| Master of Ceremony                              | THB | 10,000 | per event |
| -                                               |     |        |           |