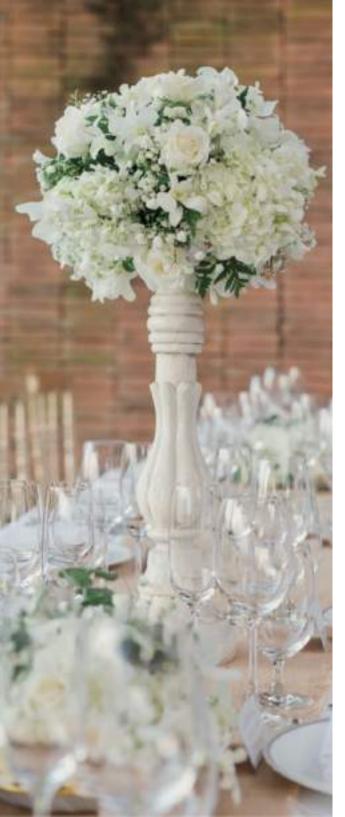

#### FLOWER DECORATIONS

| Flower Arch                                      | THB | 30,000 | per each   |
|--------------------------------------------------|-----|--------|------------|
| Backdrop decoration (3.6 x 2.4 meter) start from | THB | 30,000 | per each   |
| Flower Stand Aisle                               | THB | 4,500  | per stand  |
| Bridal Bouquet                                   | THB | 2,000  | per branch |
| Bridesmaid Bouquet                               | THB | 1,500  | per branch |
| Groom Corsage                                    | THB | 250    | per piece  |
| Groomsmen Corsage                                | THB | 200    | per piece  |
| Flower Garland                                   | THB | 2,500  | per piece  |
| Flower Centerpiece starts from                   | THB | 1,000  | per table  |
| Basket of Rose Petals                            | THB | 250    | per basket |