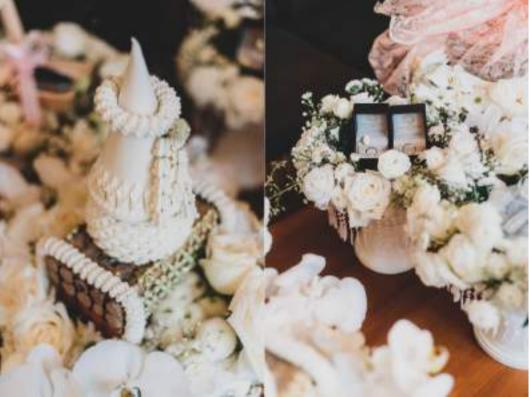

### THB 139,000 NETT

Exchange your wedding vows in a ceremony according to the authentic Thai wedding customs, begins with a procession of exquisitely dressed dancers performing to the rhythmic beat of traditional long drums. From a water blessing ritual; the presentation of the wedding rings; floral neck garlands; dowry gifts of money, gold, fruits and sweets; the enchanting sounds of traditional Thai musicians, to the charming flower arrangements, a Thai wedding allows you to express your eternal love through eloquent cultural traditions

#### CEREMONY SET-UP'S

- Thai style wedding ceremony set-up with a beautifully decorated table for the bridal couple
- "Bai Sri" traditional flower display for a wrist-binding ceremony or wrist-binding blessings
- 1 pair of floral neck garlands for the bride and groom
- 1 wedding-ring tray
- Articles for the "Khan Mark" traditional Thai wedding parade, comprising trays of money, gold, fruits and sweets
- Parade of traditional Thai dancers and long drums for the groom's arrival
- Live traditional Thai music to be performed during the ceremony
- Standard backdrop with logo and flower decorated around the stage
- The groom's corsage and the bridal bouquet
- Four (4) corsages for the parents
- Welcome signage
- Banquet chairs robed in white
- Beautifully decorated registration table, with registration book and money box
- Refreshment coffee & tea during the ceremony
- Parking space up to 100 cars
- 2-night accommodation stay in Kasara Garden View Suite for the bride & groom