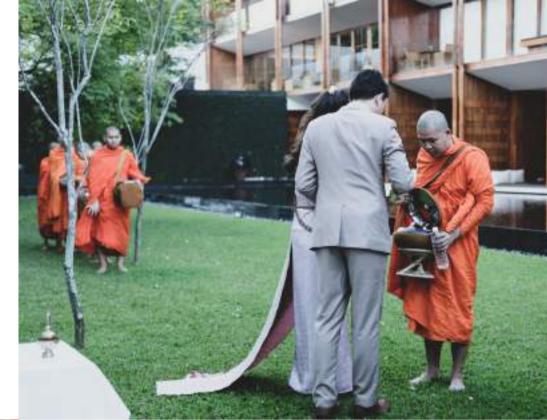

#### **OPTIONAL ITEMS**

- Merit-making offering ceremony for 9 monks at THB 18,000.- nett inclusive of accessories
- Coffee break at THB 550 nett per person
- Thai food stations (4 menu) at THB 650.- nett per person