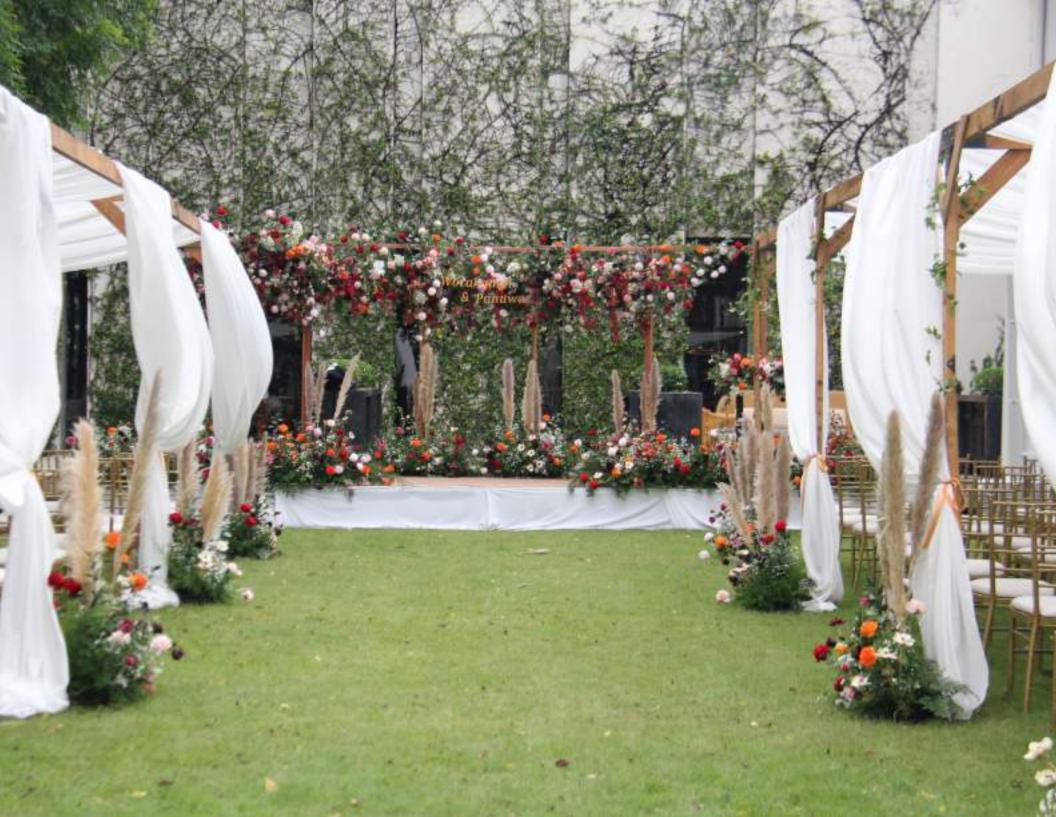

#### FLOWER DECORATIONS

| Flower Arch                                      | THB | 30,000 | per each   |
|--------------------------------------------------|-----|--------|------------|
| Backdrop decoration (3.6 x 2.4 meter) start from | THB | 30,000 | per each   |
| Flower Stand Aisle                               | THB | 4,500  | per stand  |
| Bridal Bouquet                                   | THB | 2,000  | per branch |
| Bridesmaid Bouquet                               | THB | 1,500  | per branch |
| Groom Corsage                                    | THB | 250    | per piece  |
| Groomsmen Corsage                                | THB | 200    | per piece  |
| Flower Garland                                   | THB | 2,500  | per piece  |
| Flower Centerpiece starts from                   | THB | 1,000  | per table  |
| Basket of Rose Petals                            | THB | 250    | per basket |