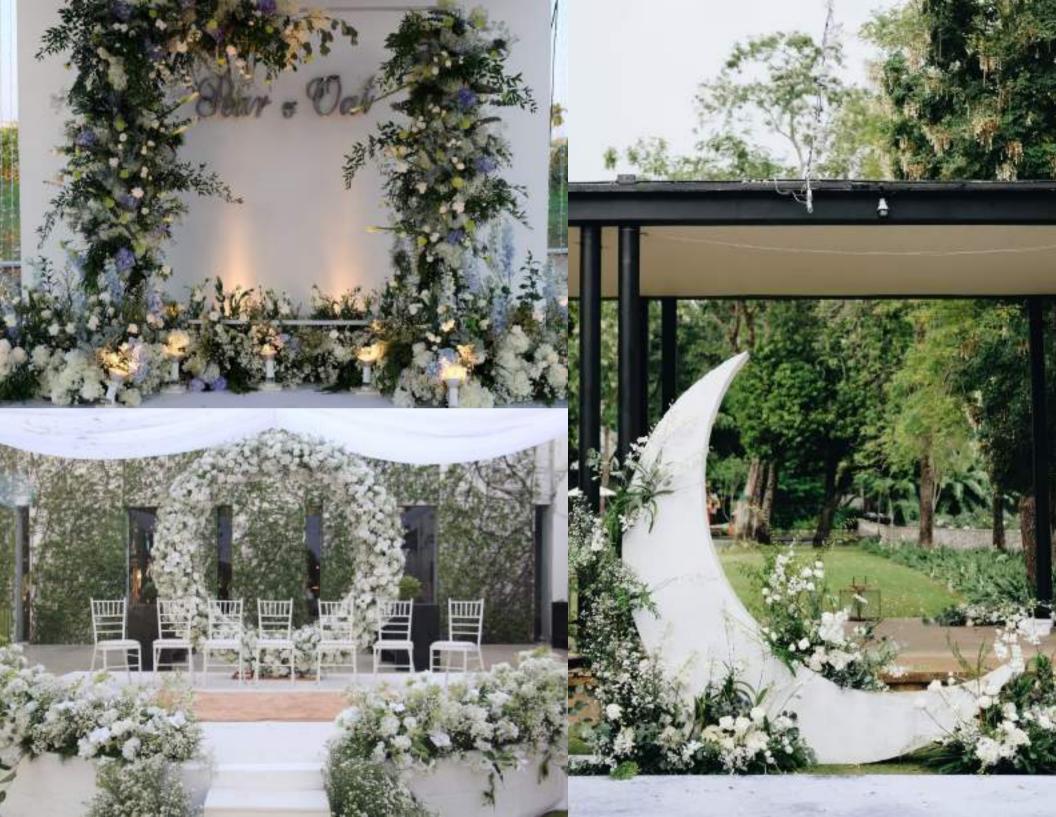

## FLOWER ARCH

#### FLOWER DECORATIONS

| Flower Arch                                      | THB | 30,000 | per each   |
|--------------------------------------------------|-----|--------|------------|
| Backdrop decoration (3.6 x 2.4 meter) start from | THB | 30,000 | per each   |
| Flower Stand Aisle                               | THB | 4,500  | per stand  |
| Bridal Bouquet                                   | THB | 2,000  | per branch |
| Bridesmaid Bouquet                               | THB | 1,500  | per branch |
| Groom Corsage                                    | THB | 250    | per piece  |
| Groomsmen Corsage                                | THB | 200    | per piece  |
| Flower Garland                                   | THB | 2,500  | per piece  |
| Flower Centerpiece starts from                   | THB | 1,000  | per table  |
| Basket of Rose Petals                            | THB | 250    | per basket |