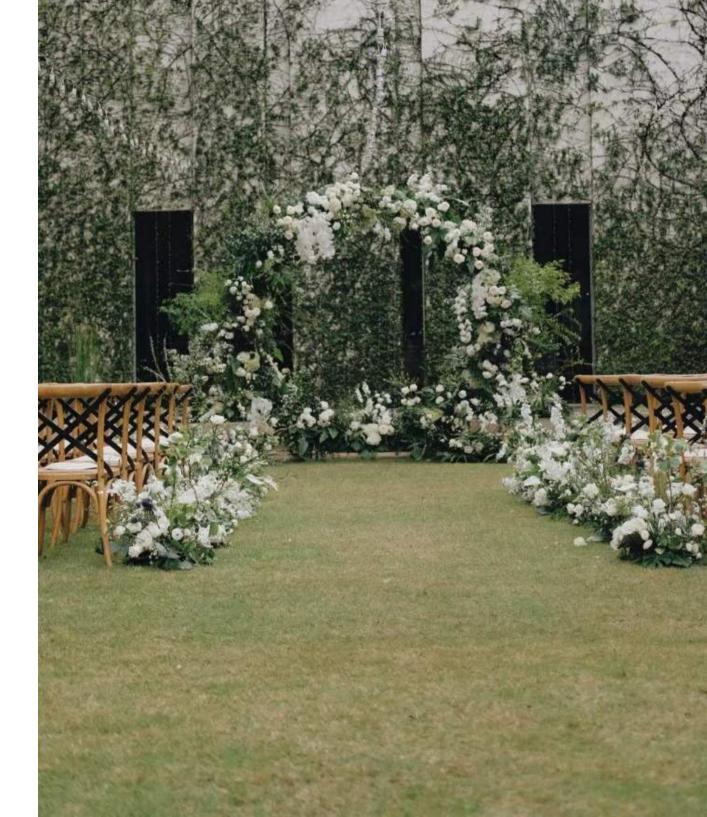

## FLOWER ARCH

## WESTERN WEDDING PACKAGE THB 169,000 NETT

Stroll along the aisle sprinkled with endless rose petals to a wedding march of enchanting music.

Deliver your wedding vow to one another under a floral arch that frames our charming manicured grounds and the scenic Mae Ping River.

With your wedding guests seated on beautiful white banquet chairs and surrounded by exquisite decorations, a western wedding captures all the romance of our idyllic riverside setting.