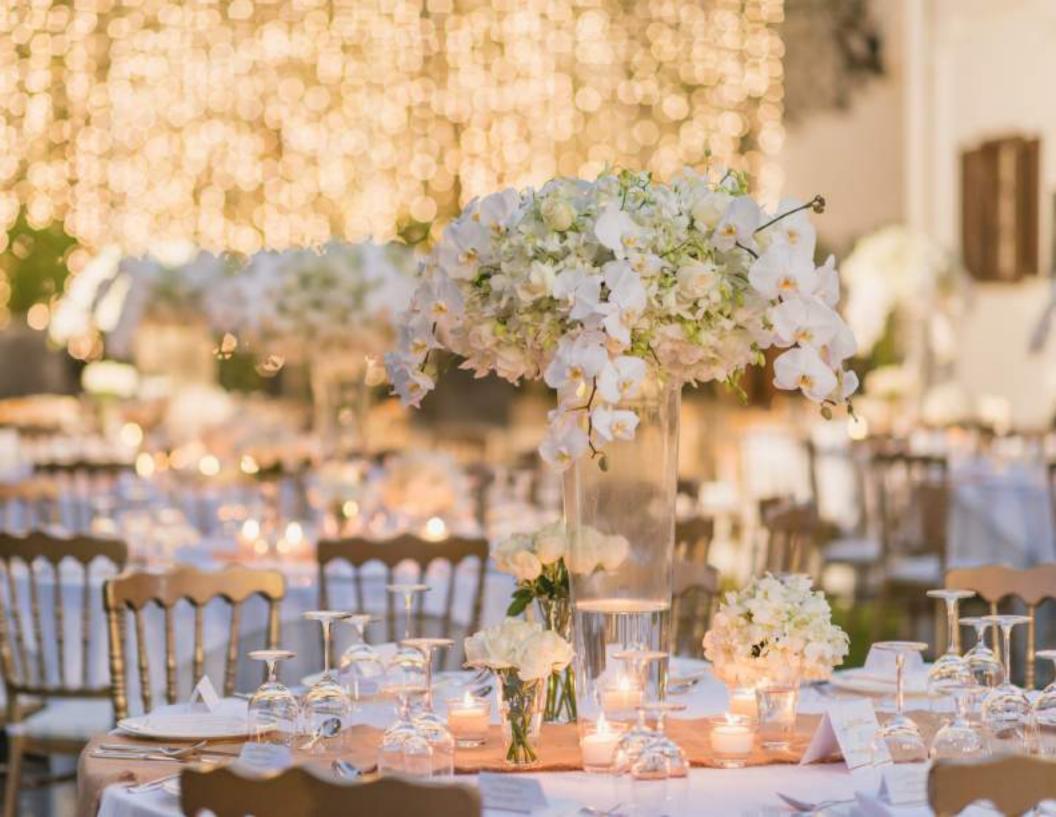

## WESTERN WEDDING PACKAGE THB 169,000 NETT

Stroll along the aisle sprinkled with endless rose petals to a wedding march of enchanting music.

Deliver your wedding vow to one another under a floral arch that frames our charming manicured grounds and the scenic Mae Ping River.

With your wedding guests seated on beautiful white banquet chairs and surrounded by exquisite decorations, a western wedding captures all the romance of our idyllic riverside setting.