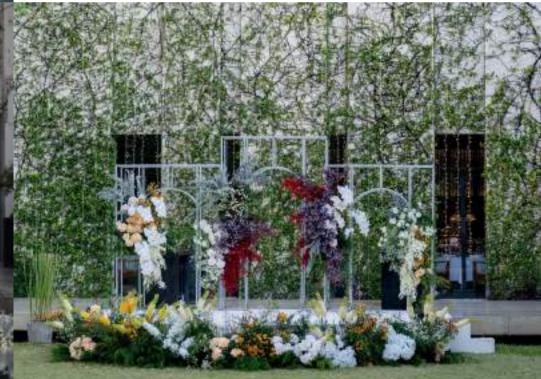

## FLOWER ARCH

#### FLOWER DECORATIONS

| Flower Arch                                      | THB | 30,000 | per each   |
|--------------------------------------------------|-----|--------|------------|
| Backdrop decoration (3.6 x 2.4 meter) start from | THB | 30,000 | per each   |
| Flower Stand Aisle                               | THB | 4,500  | per stand  |
| Bridal Bouquet                                   | THB | 2,000  | per branch |
| Bridesmaid Bouquet                               | THB | 1,500  | per branch |
| Groom Corsage                                    | THB | 250    | per piece  |
| Groomsmen Corsage                                | THB | 200    | per piece  |
| Flower Garland                                   | THB | 2,500  | per piece  |
| Flower Centerpiece starts from                   | THB | 1,000  | per table  |
| Basket of Rose Petals                            | THB | 250    | per basket |