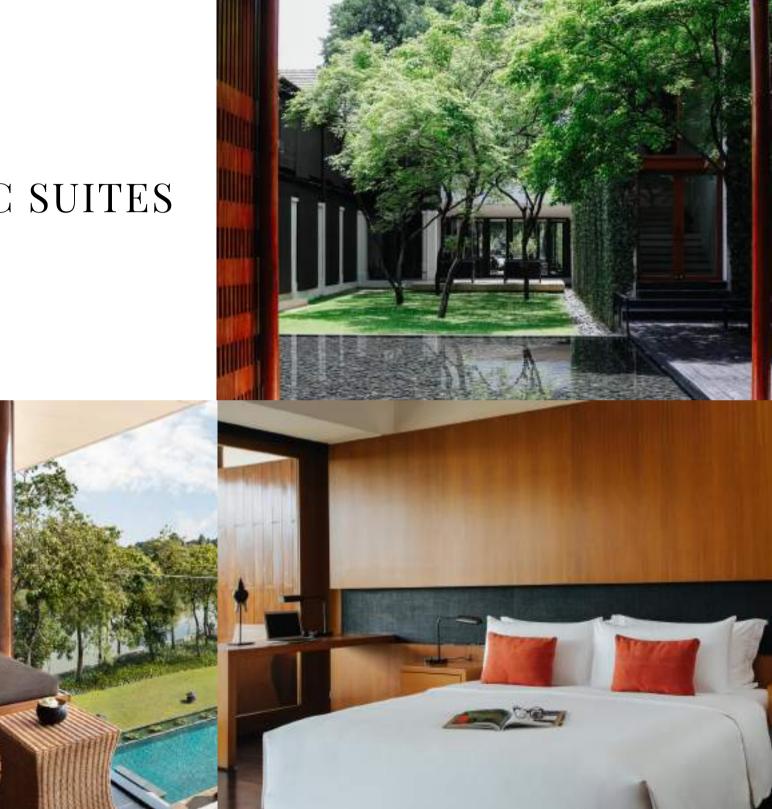

## ROMANTIC SUITES

#### CEREMONY SET-UP'S

- Thai style wedding ceremony set-up with a beautifully decorated table for the bridal couple
- "Bai Sri" traditional flower display for a wrist-binding ceremony or wrist-binding blessings
- 1 pair of floral neck garlands for the bride and groom
- 1 wedding-ring tray
- Articles for the "Khan Mark" traditional Thai wedding parade, comprising trays of money, gold, fruits and sweets
- Parade of traditional Thai dancers and long drums for the groom's arrival
- Live traditional Thai music to be performed during the ceremony
- Standard backdrop with logo and flower decorated around the stage
- The groom's corsage and the bridal bouquet
- Four (4) corsages for the parents
- Welcome signage
- Banquet chairs robed in white
- Beautifully decorated registration table, with registration book and money box
- Refreshment coffee & tea during the ceremony
- Parking space up to 100 cars
- 2-night accommodation stay in Kasara Garden View Suite for the bride & groom

#### CEREMONY SET-UP'S

- Flower-decorated arch at your wedding venue
- Elegant flowers for the groom's corsage and the bridal bouquet
- Two (2) Groomsmen's corsages & Two (2) Bridesmaid's bouquets
- 4 flower stands along the aisle
- Rose petals sprinkled along the aisle
- Welcome signage
- Wedding officiator
- Banquet chairs robed in white
- Beautifully decorated registration table, with registration book
- Instrumental background music at the ceremony
- Refreshment coffee & tea during the ceremony
- Parking space up to 100 cars
- 2-night accommodation stay in Kasara Garden View Suite for the bride & groom