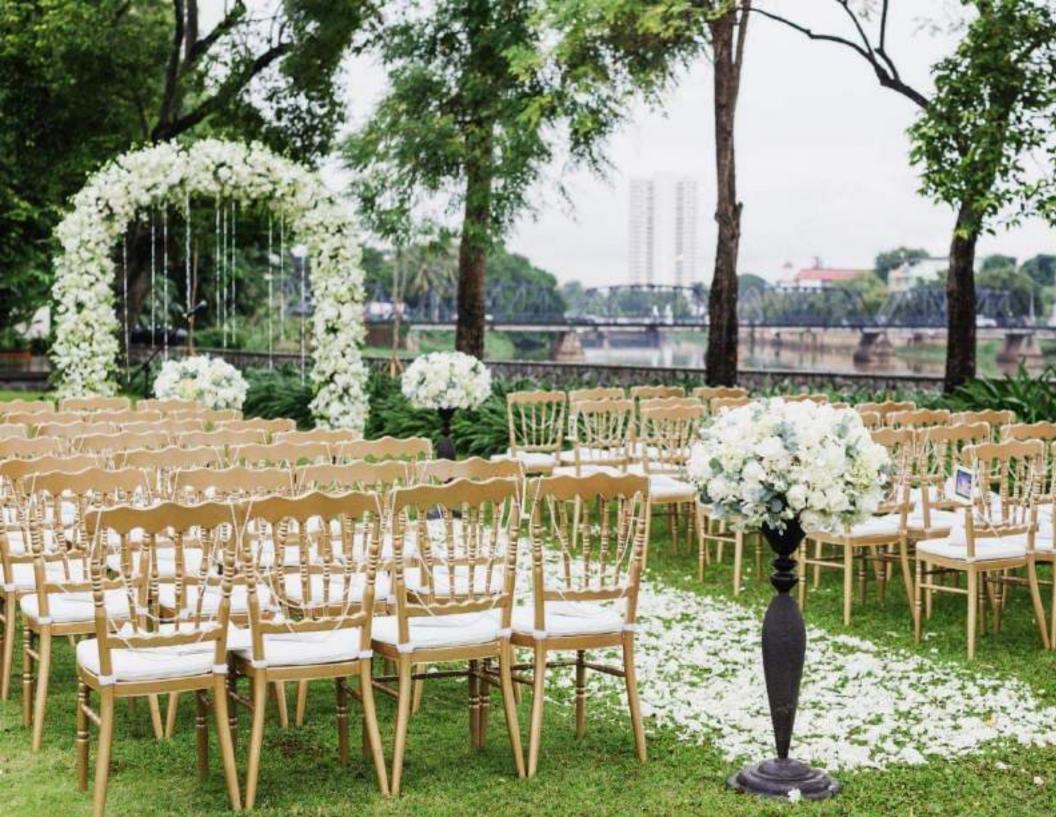

## FLOWER ARCH

### OPTIONAL : NAPOLEON & TIFFANY CHAIRS

GOLD NAPOLEON CHAIR

THB 550 nett per unit

SILVER NAPOLEON CHAIR THB 550 nett per unit CLEAR NAPOLEON CHAIR THB 550 nett per unit

WOODEN BACK X CHAIR THB 550 nett per unit

#### FLOWER DECORATIONS

| Flower Arch                                      | THB | 30,000 | per each   |
|--------------------------------------------------|-----|--------|------------|
| Backdrop decoration (3.6 x 2.4 meter) start from | THB | 30,000 | per each   |
| Flower Stand Aisle                               | THB | 4,500  | per stand  |
| Bridal Bouquet                                   | THB | 2,000  | per branch |
| Bridesmaid Bouquet                               | THB | 1,500  | per branch |
| Groom Corsage                                    | THB | 250    | per piece  |
| Groomsmen Corsage                                | THB | 200    | per piece  |
| Flower Garland                                   | THB | 2,500  | per piece  |
| Flower Centerpiece starts from                   | THB | 1,000  | per table  |
| Basket of Rose Petals                            | THB | 250    | per basket |

#### OTHERS

| Stylish special chair in design for your choice | THB | 550    | per each  |
|-------------------------------------------------|-----|--------|-----------|
| LCD Projector                                   | THB | 10,000 | per time  |
| Fairy light                                     | THB | 20,000 | per event |
| Fairy light & Lightbulb                         | THB | 30,000 | per event |
| Fairy light Tunnel (2 meter)                    | THB | 45,000 | per each  |
| Light and Sound package                         | THB | 60,000 | per event |
| 4 Hours Photographer                            | THB | 30,000 | per event |
| 4 Hours Videographer                            | THB | 40,000 | per event |
| 4 Hours Jazz Trio Band (3 pieces band)          | THB | 35,000 | per event |
| 4 Hours Jazz Quartet                            | THB | 40,000 | per event |
| 4 Hours Duo Band                                | THB | 29,000 | per event |
| 4 Hours Trio Band                               | THB | 35,000 | per event |
| 3 Hours Acoustic Trio Band (3 pieces band)      | THB | 30,000 | per event |
| 4 Hours String Combo                            | THB | 40,000 | per event |
| 4 Hours String Quartet                          | THB | 35,000 | per event |
| 3 Hours Guitar Duet                             | THB | 35,000 | per event |
| 3 Hours Piano & Sax Duet                        | THB | 30,000 | per event |
| 4 Hours DJ with Equipment                       | THB | 35,000 | per event |
| 4 Hours Karaoke                                 | THB | 20,000 | per event |
| Thai Solo Music-Khim players (3 hours)          | THB | 10,000 | per event |
| Thai Classic dance: 1 set                       | THB | 10,000 | per event |
| Thai Classic dance: 2 sets                      | THB | 18,000 | per event |
| Thai Classic dance: 3 sets                      | THB | 25,000 | per event |
| Thai Classic dance: 5 sets                      | THB | 45,000 | per event |
| Thai Traditional live music instrument          | THB | 15,000 | per event |
| Long drum procession                            | THB | 10,000 | per event |
| Victory drum                                    | THB | 15,000 | per event |
| Master of Ceremony                              | THB | 10,000 | per event |
| -                                               |     |        |           |