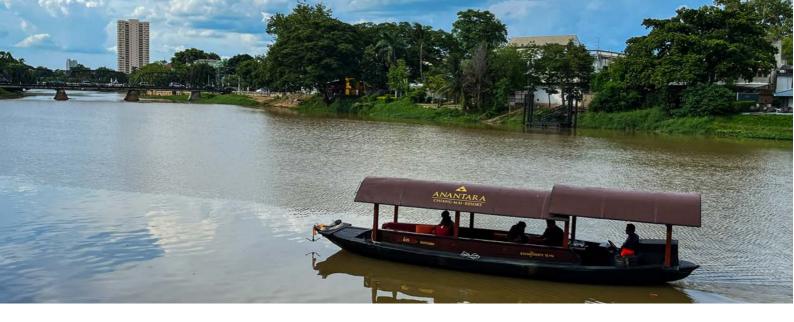

## THE PING RIVER

The Nam Jai, our teak rice barge, sails along the Mae Ping River, passing some of the city's most iconic bridges, small temples, and lush greenery.

Join us for a sunrise cruise and make merit at a local temple, or set off on a twilight voyage for stunning views, canapes, and free-flowing beverages.