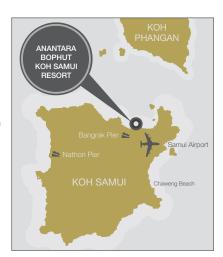

# GETTING TO ANANTARA BOPHUT KOH SAMUI RESORT.

Our oceanfront resort is located on Bophut Beach, on the northern shore of Samui. Fisherman's Village is a short stroll away, and the island airport is a 15-minute drive.

#### BY AIR TO KOH SAMUI

Daily domestic and international flights depart from Bangkok, Phuket, Chiang Mai, Kuala Lumpur, Hong Kong, Singapore and Shenzhen. Samui International Airport is an easy 15-minute drive from the resort.

#### BY AIR TO SURAT THANI

On the mainland, Surat Thani Airport provides mainly domestic transfers with a handful of international charters. From there, a 60-minute bus transfer brings you to the port for the 90-minute ferry ride to Koh Samui.