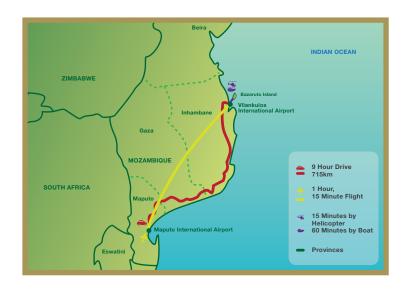

## **BY AIR**

#### 1. Commercial Flights Operated by LAM

LAM will reintroduce their flights to Vilanculos from 2 July 2021. They will operate two flights a week from Maputo, on Fridays and Sundays.

#### Flight times:

Maputo -Vilanculos: Departs 11h45 arrives at 13h00 Vilanculos - Inhambane: Departs 13h30 arrives 14h10 Inhambane - Maputo: Departs 14h40 arrives 15h40

#### 2. Private Charter Flights

Operated by different companies based in Maputo and Beira.

#### **BY ROAD**

#### 1. Private Road Transfer Operated by DANA TOURS

Quantum transport: 83,500 MZN return transfer Each minibus has a maximum capacity of 14 passengers. Due to social distancing a maximum of six passengers per vehicle is allowed – depending on group configuration.

#### 2. SELF-DRIVE

Drive from Maputo for about eight to nine hours. Secure parking in Vilanculos Beach Lodge for MZN 250,00 per vehicle per day.

## **ISLAND TRANSFERS FROM VILANCULOS**

#### 1. HELICOPTER TRANSFERS

# 2. BOAT TRANSFERS - OPERATED BY ANANTARA BAZARUTO ISLAND RESORT COMPLIMENTARY

A short 15 minute shared road transfer in our air-conditioned vehicles from Vilanculos Airport to the landing point on the beach is followed by a shared scenic boat transfer.

The boat transfer takes approximately 45-60 minutes to reach the island, depending on the tides.

We offer refreshments on the boat. Please be advised that there is no jetty. Guests are required to wade through knee-deep water to get to the boat.