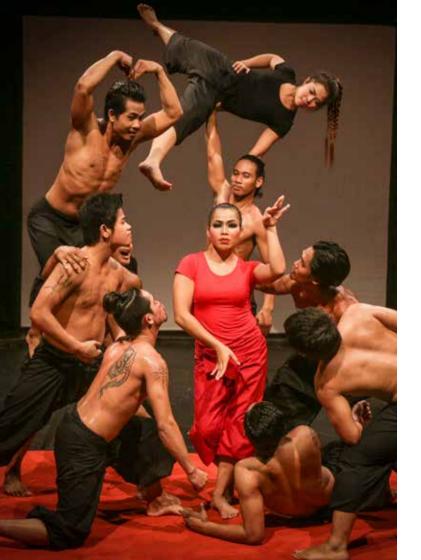

#### PHARE, THE CAMBODIAN CIRCUS - SEAT A

More than just a circus, Phare performers use theater, music, dance and modern circus arts to tell uniquely Cambodian stories; historical, folk and modern. The young circus artists will astonish you with their energy, emotion, enthusiasm and talent, making Phare Circus the top-rated modern cultural performance in Siem Reap.