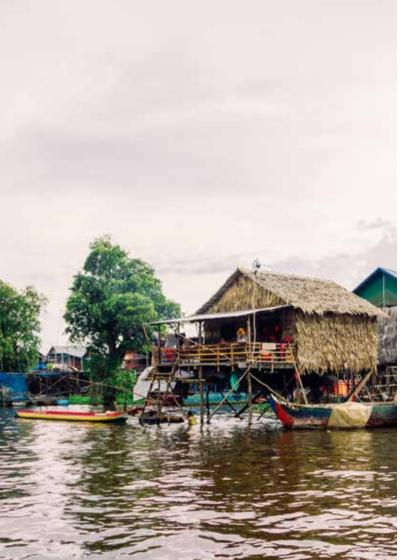

#### KOMPONG PHLUK & THE FLOODED FOREST

Watch the colours of the sky transform, and the sun sink into an inspired journey through the floodplain of Tonle Sap Lake and witness the incredible stilted houses of Kompong Phluk. Relax as you take in the sights and sounds of these delightfully different abodes, drifting past fisherman, boat makers, schools, markets and throngs of waving children.

A local guide is on hand to provide valuable insights into the culture, lifestyle and ecosystem of the authentic villages. The landscape alters dramatically between wet and dry seasons where the lake rises almost to the door of the houses or the stilted houses tower over you; up to six meters above the water line.