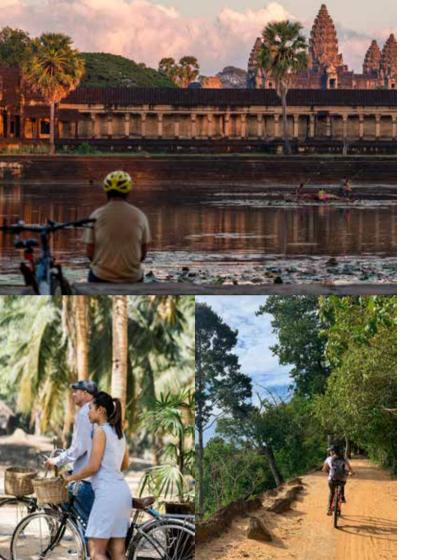

#### **BIKING**

Hit the road with a guided bike tour and discover the nature beauty of Cambodia. The area's relatively flat terrain makes riding a breeze for anyone that can ride a bike.

#### ORIGINAL ANGKOR TEMPLE (6 HOURS)

Escape the crowds, the busy roads and the well-worn trail as we cycle the small tracks and minor roads to see a different side the Angkor temples with a guided tour of the most intriguing of the major sites. We visit Ta Prohm, The Elephant Terrace and Bayon, along with a couple of lesser known sites.

#### PADALS AND PADDLES (8 HOURS)

Enjoy a mix of cycling through the picturesque Siem Reap countryside and kayaking through the floating village of Tonle Sap. Discover the key to the Angkor Kingdom's agriculture prosperity, paddle through a small floating community and learn about daily village life and its challenges with our NGO partner HUSK.

#### SIEM REAP COUNTRYSIDE RIDE (5 HOURS)

Escape for a day of exploration beyond the temples and join us for earn easy ride through the Siem Reap countryside. Pedal your way across quite trails, through rice fields and small village. Learn about daily village life, enjoy some delicious local snacks and connect with the real Cambodia.