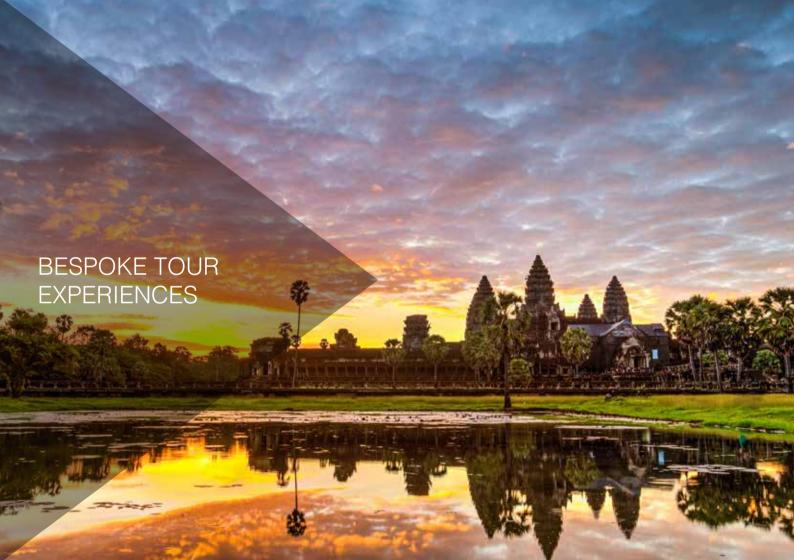

#### ANGKOR WAT SUNRISE

Unravel the mysteries the ancient Khmer capital and bear witness to the stunning ruins of Angkor Wat with this private half day tour.

Enjoy the undivided attention of your Temple Guru as he takes you on an informative adventure thought the world-famous Angkor Wat, the best preserved of all the temples in the Angkor Archaeological Park. Embrace the sense as awe and inspiration as you watch the sun rise over the triple towers of the world's largest religious monument. As the crowds thin, take an unforgettable tour of the temple, where the gentle light and cooler temperature present Angkor at its best.

Time: 5:00 am - 8:30 am

Departure: Daily

Inclusion: Transport, temple passes and guide