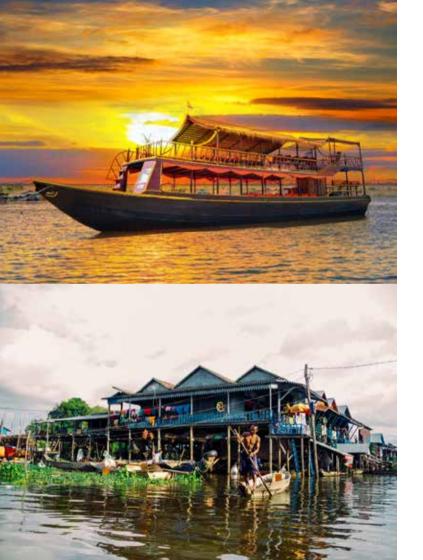

#### SUNSET AT CHONG KHNEAS

Relax and take in the stunning nature beauty of Tonle Sap Lake as we navigate our way through floating houses, markets, villages and schools. Meet some of the lake's more unusual residents with a tour to a fish and crocodile farm and learn about man's influence on the lake with a visit to the Gecko Environmental Education Centre. As the light begins to fade, watch the sun sprawl across the horizon while enjoying a mouth-watering Asian tapas selection, and chilled beers.