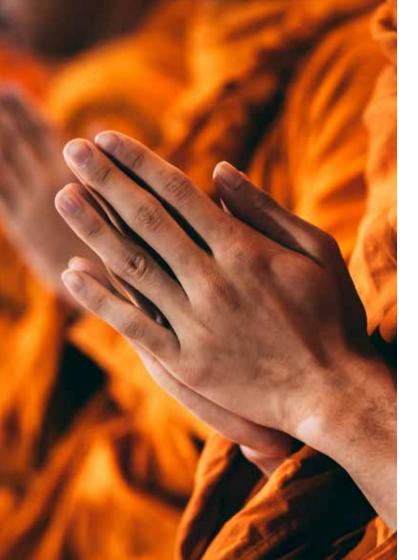

#### AUTHENTIC MONK BLESSING CEREMONY

Experience the beauty and tradition of an authentic Buddhist monk water blessing ceremony. Wander around the monastery and converse with monks before receiving your personal blessing from one of the monks. Option to choose from whether to receive your water blessing by sprinkling water or via a ceremonial bath. This experience is undertaken at Phnom Krom located 12 kilometers southwest of Siem Reap town. It is believed that this traditional monk blessing ceremony wards-off bad luck and brings you success and prosperity. A real soul enriching experience.

Your expert tour guide will provide you with all the details of the monastery and Khmer cultures thus giving you a deeper insight into understanding of local cultures and traditions. Continue your journey to the Angkorian temple that stands atop Phnom Krom, an Hindu temple originally built in the 9th century, during the reign of King Yasovarman. The temple has three towers, each dedicated to a Hindu god. The southern tower is dedicated to Brahma, the central tower to Shiva, and the northern to Vishnu.

Duration: 3 hours - 4 hours

Inclusion: Private Transportation, English Guide, Temple Pass,

Monk Donation and Monk Gift.

\*In case you decide on the ceremonial bath let us know in advance and we can lend you a sarong alternatively you can carry a change of clothes.