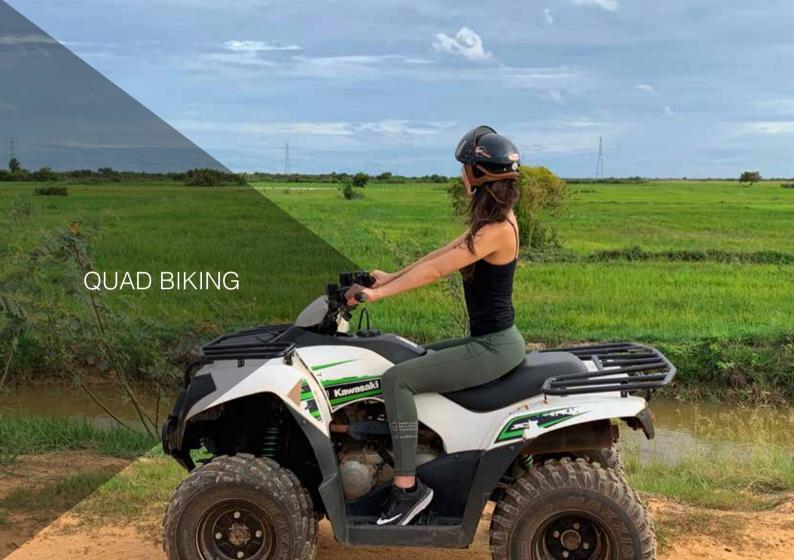

#### SUNSET ADVENTURE (2 HOURS)

As the day's heat begins to subside we head through the pristine countryside immediately surrounding Siem Reap, passing through lotus ponds to catch the sun slipping over the horizon and painting the sky.

#### **TOUGH RIDER (4 HOURS)**

This 21-kilometer circuit takes us along quiet trails through rice paddies and traditional villages to the peaceful and often overlooked Athwea pagoda.

#### **ULTIMATE DISCOVERY (8 HOURS)**

Explore further with this 45-kilometer journey through the countryside to the south of Siem Reap. Experience an unforgettable journey riding the back trials through iconic ruins and lands.