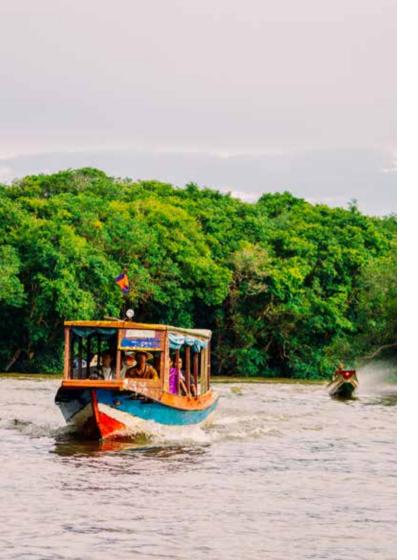

#### KOMPONG PHLUK & THE FLOODED FOREST

Watch the colours of the sky transform, and the sun sink into an inspired journey through the floodplain of Tonle Sap Lake and witness the incredible stilted houses of Kompong Phluk. Relax as you take in the sights and sounds of these delightfully different abodes, drifting past fisherman, boat makers, schools, markets and throngs of waving children.

#### MECHREY FLOATING VILLAGE

Escape the crowd and visit one of the main attractions, Mechrey Floating Village. Our local guide will escort you with a boat cruises around the village to witness the unique way of life of the Cambodian people on land and water. The village offers a medium ride through beautiful rural villages, passing stilt houses, meeting a lot of encounters, and having plenty of stops to take photos of daily life animated by farming activities.