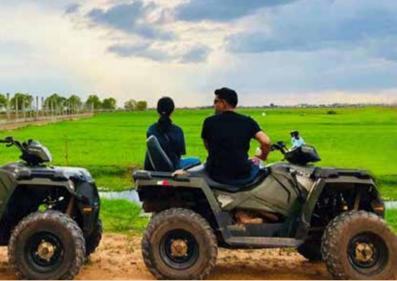

#### SUNSET ADVENTURE (2 HOURS)

As the day's heat begins to subside we head through the pristine countryside immediately surrounding Siem Reap, passing through lotus ponds to catch the sun slipping over the horizon and painting the sky.

#### **TOUGH RIDER (4 HOURS)**

This 21-kilometer circuit takes us along quiet trails through rice paddies and traditional villages to the peaceful and often overlooked Athwea pagoda.

#### **ULTIMATE DISCOVERY (8 HOURS)**

Explore further with this 45-kilometer journey through the countryside to the south of Siem Reap. Experience an unforgettable journey riding the back trials through iconic ruins and lands.