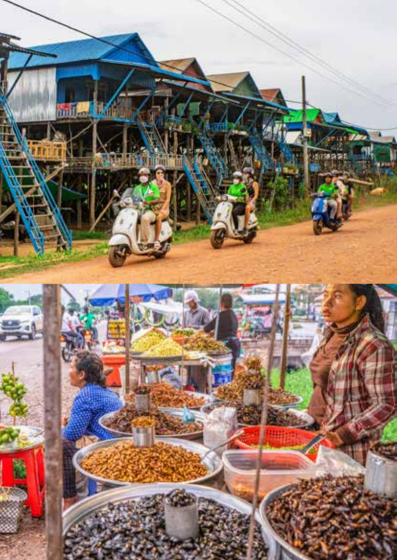

#### **FOODIE TOUR**

Take a trip downtown for an experiential foodie adventure that you won't forget. Start off with some "Lot Cha" then savour delicious Cambodian pancake, spring rolls, and tofu from our local restaurant, where serving dishes they have perfected overtime, made using recipes passed through generations. Also get to taste the Khmer Noodles, known as Num Banh Chok, which is featured in a popular Cambodian folk legend about an influential revolutionary and scholar Thonchey.

End with a walking through the local night market, where you can face your fear and try some bugs, learn about the local cuisine then arrive at the last stop to a local Long's Bar for a couple of beers or cocktail.

Time: 5:30 pm - 9.30pm

Departure: Daily

Inclusion: Driver, guide, helmet, raincoat, all food and drinks

are included