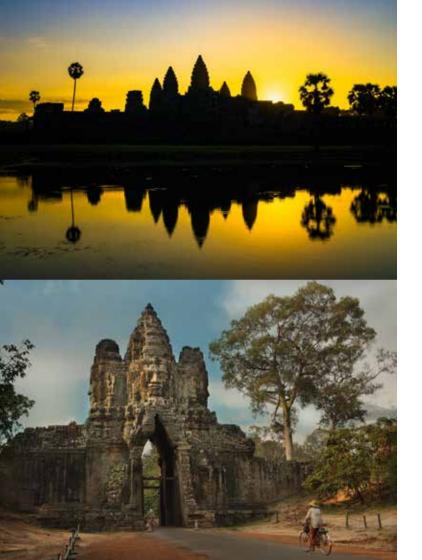

#### ANGKOR WAT SUNRISE

Unravel the mysteries the ancient Khmer capital and bear witness to the stunning ruins of Angkor Wat with this private half day tour.

Enjoy the undivided attention of your Temple Guru as he takes you on an informative adventure thought the world-famous Angkor Wat, the best preserved of all the temples in the Angkor Archaeological Park. Embrace the sense as awe and inspiration as you watch the sun rise over the triple towers of the world's largest religious monument. As the crowds thin, take an unforgettable tour of the temple, where the gentle light and cooler temperature present Angkor at its best.

Pass through the 54 demons that guard Angkor Thom City's South Gate. Take in the splendour of Bayon, with its 200 stone faces keeping vigil over the center of this walled village. Journey slowly reclaiming the ancient stone structure before the day concludes with a visit to Ta Phrom, popularized by the movie Tomb Raider.