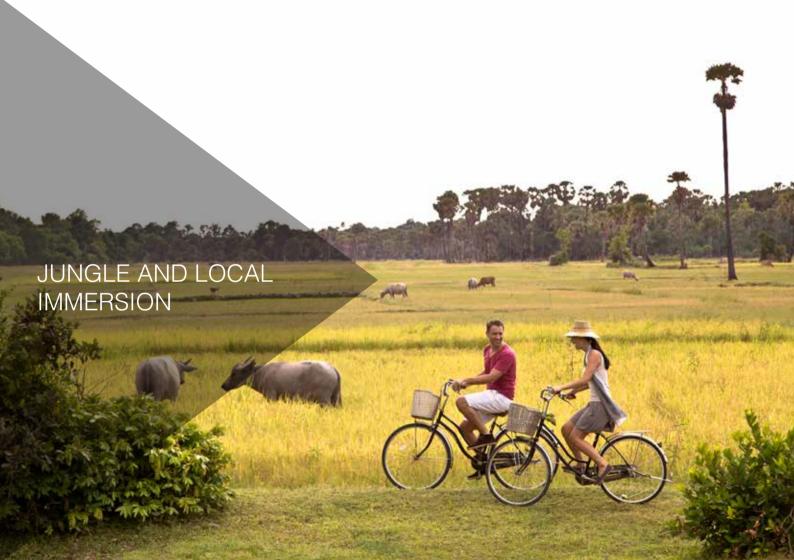

#### **BIKING**

Hit the road with a guided bike tour and discover the nature beauty of Cambodia. The area's relatively flat terrain makes riding a breeze for anyone that can ride a bike.

#### ORIGINAL ANGKOR TEMPLE (6 HOURS)

Escape the crowds, the busy roads and the well-worn trail as we cycle the small tracks and minor roads to see a different side the Angkor temples with a guided tour of the most intriguing of the major sites. We visit Ta Prohm, The Elephant Terrace and Bayon, along with a couple of lesser known sites.

#### PADALS AND PADDLES (8 HOURS)

Enjoy a mix of cycling through the picturesque Siem Reap countryside and kayaking through the floating village of Tonle Sap. Discover the key to the Angkor Kingdom's agriculture prosperity, paddle through a small floating community and learn about daily village life and its challenges with our NGO partner HUSK.

#### SIEM REAP COUNTRYSIDE RIDE (5 HOURS)

Escape for a day of exploration beyond the temples and join us for earn easy ride through the Siem Reap countryside. Pedal your way across quite trails, through rice fields and small village. Learn about daily village life, enjoy some delicious local snacks and connect with the real Cambodia.