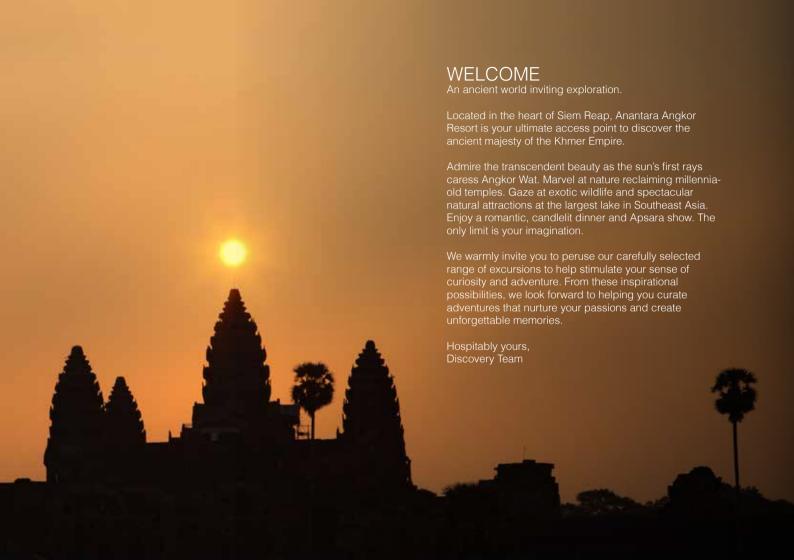

#### ANGKOR WAT SUNRISE

Unravel the mysteries the ancient Khmer capital and bear witness to the stunning ruins of Angkor Wat with this private half day tour.

Enjoy the undivided attention of your Temple Guru as he takes you on an informative adventure thought the world-famous Angkor Wat, the best preserved of all the temples in the Angkor Archaeological Park. Embrace the sense as awe and inspiration as you watch the sun rise over the triple towers of the world's largest religious monument. As the crowds thin, take an unforgettable tour of the temple, where the gentle light and cooler temperature present Angkor at its best.

Time: 5:00 am - 8:30 am

Departure: Daily

Inclusion: Transport, temple passes and guide