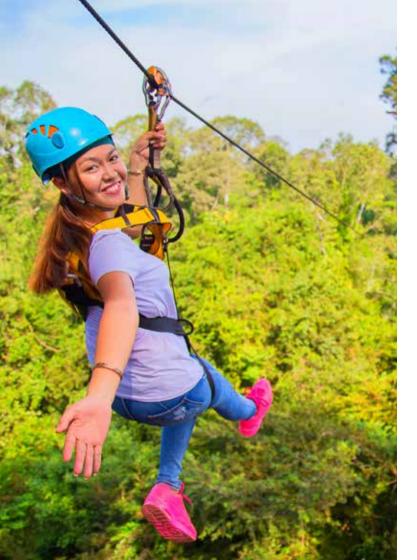

#### ANGKOR ZIP-LINE TOUR

A shriek echoes across the towering trees of old growth forest as a family of primates mark their territory with a song. Join their chorus as you fly across the jungle canopy with this award-winning zipline adventure. Crisscrossing the jungle, you'll be rewarded with exhilarating views of the surrounding area as you traverse the treetops by zipline and suspended bridges.

Enjoy the amazing attraction with confident, knowing that every group is paired with professional sky ranger guides. These trained professionals are on hand, both to ensure your safe and to provide insights into the wildlife, flowers and fauna along the course.

Duration: 6 hours

Inclusion: Angkor entry, transport, meal and water

included