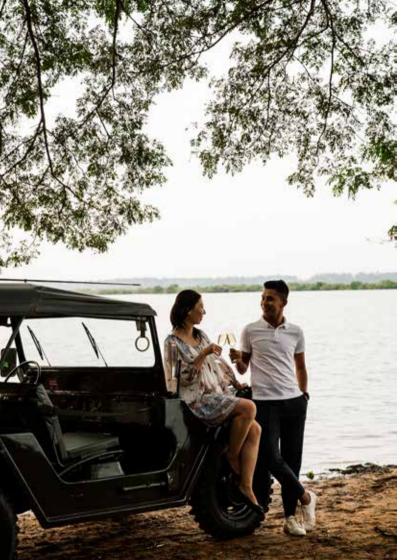

#### SUNSET JEEP TOUR

Venture off the beaten track and explore the rugged natural beauty of Cambodia by vintage jeep. Power through terrain that is only accessible in a 4+4 vehicle. Travel through remote villages, past verdant rice paddies and along deserted routes. Admire sunset panting the sky above lush rural countryside, roaming free on a journey of wild romance.

Duration: 3 hours - 4 hours

Departure: Daily

Inclusion: Jeep with driver and guide included