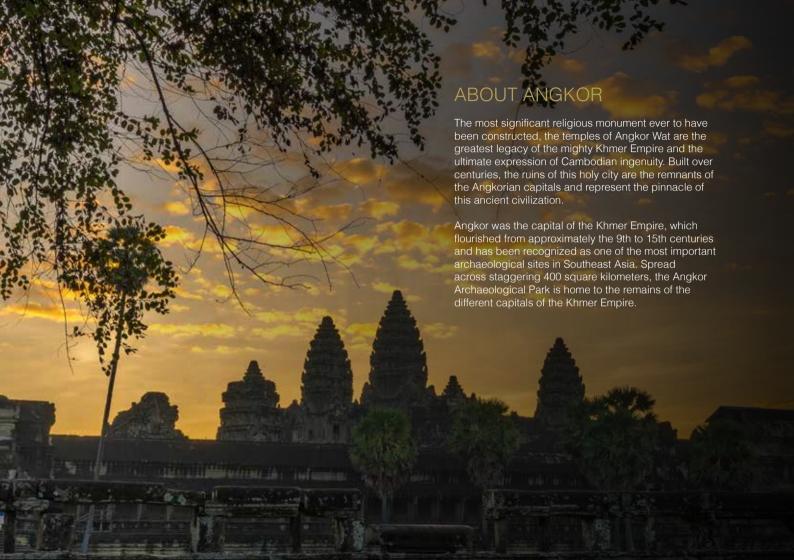

#### ANGKOR WAT SUNRISE

Unravel the mysteries the ancient Khmer capital and bear witness to the stunning ruins of Angkor Wat with this private half day tour.

Enjoy the undivided attention of your Temple Guru as he takes you on an informative adventure thought the world-famous Angkor Wat, the best preserved of all the temples in the Angkor Archaeological Park. Embrace the sense as awe and inspiration as you watch the sun rise over the triple towers of the world's largest religious monument. As the crowds thin, take an unforgettable tour of the temple, where the gentle light and cooler temperature present Angkor at its best.

Time: 5:00 am - 8:30 am

Departure: Daily

Inclusion: Transport, temple passes and guide