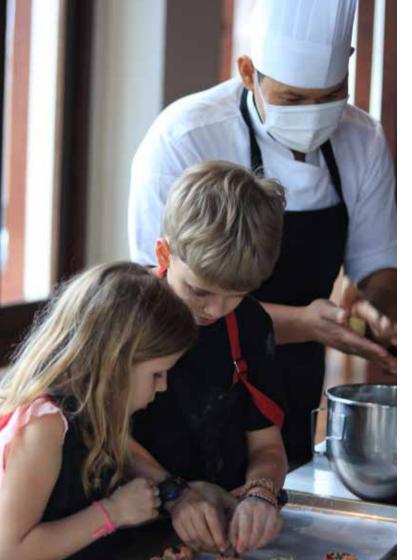

#### CHILDREN'S COOKING CLASSES

Our cooking classes cater specially for your little chefs: fun-filled classes that impart basic kitchen techniques while also helping to develop a sensibility for quality ingredients and balanced eating. Children leave with a recipe and get to enjoy their creation after the lesson.