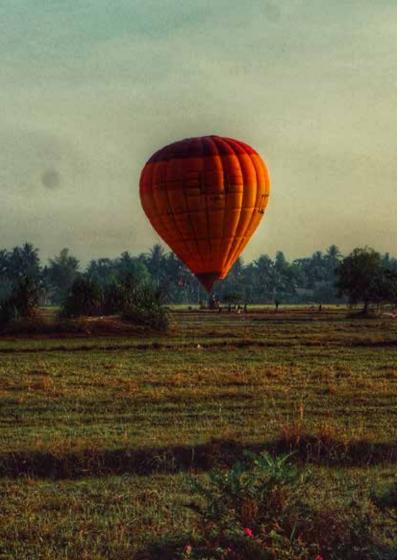

#### HOT-AIR BALLOONING

Drift over the countryside and back in time.

Your journey begins just before sunrise or sunset from the base of the sacred mountain of Phnom Bok. Float over the majestic ruins of Banteay Samre and towards lush rice paddies dotted with water buffalo. Witness country life as it has existed for centuries. The landscape below you is bathed in fiery hues, the sky mist filled, and the feeling simply magical.

AM flight – Collection from hotel in a minivan at 5am PM flight – Collection from hotel in a minivan at 3.45pm

Drive to launch site (approx. 35 minutes)
Snacks will be served and drinks whilst the guest witness
the inflation of the balloon

Safety briefing (in English) by the pilot Scenic flight over rural the rural Khmer countryside for approximately 45 minutes to one hour Landing, celebratory drink with the pilot Guests collected by the minivan and returned to the hotel

Duration: Balloon flight of between 35 and 60 minutes Availability: November to March only (\*\*Sunset available on December and January only\*\*)

Inclusion: Roundtrip Transfer, Welcome briefing with snacks, Commemorative flight certificate signed by the Pilot