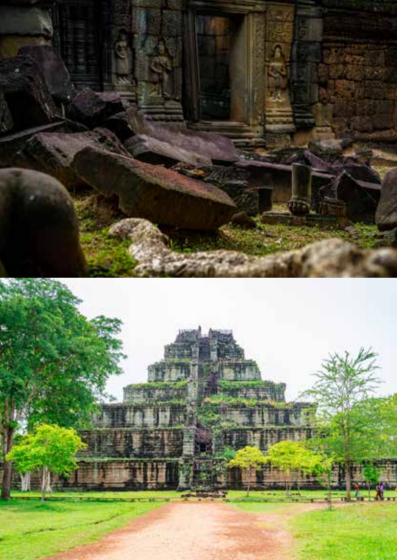

#### KOH KFR

Also known as Lingapura or Chok Gargyar, Koh Ker is a remote archaeological site and one of the largest temple complexes in northern Cambodia. It was the capital of the Khmer Empire for a brief period between 928-941 CE under its founder King Jayavarman IV. Koh Ker is situated between the slopes of the Dangrek and Kulen mountains and has a landscape characterized by rolling hills of variable heights ranging from 70 m to 110 m, coinciding with the watershed of the Steung Sen River.