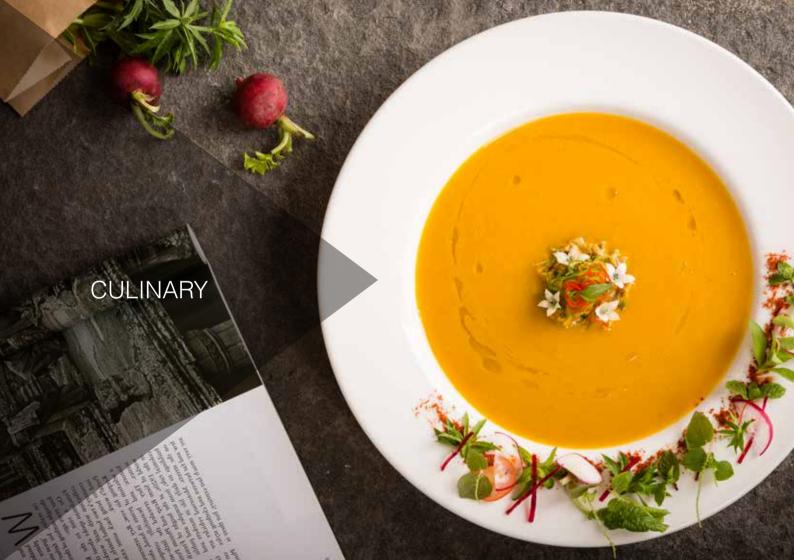

## SPICE SPOONS - ANANTARA COOKING SCHOOL

Join us for an immersive culinary experience, celebrating local dishes and learning traditional secrets of Khmer cooking techniques that have been passed on for generations.

Your journey commences with a visit to a bustling local market where you can hand select fresh ingredients and simple local flavours. Discover the sights and sounds of the thriving market as you gather the freshest produce for your meal. Your master chef instructor will assist you to choosing from a collection of traditional Khmer cuisine set menus, or you can create your own by selecting from a range of individual recipes.

Learn the history and special characteristics of each dish along with the unique methods of preparation. Soon you'll be creating them yourself under the watchful guidance of your instructor. Savour your creation at a chef hosted meal and leave with unforgettable memorize and new culinary skills.