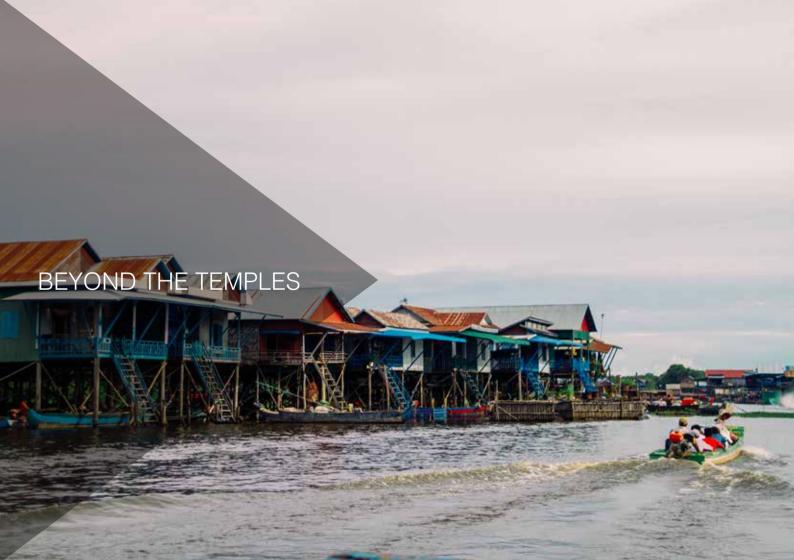

#### KOMPONG PHLUK & THE FLOODED FOREST

Watch the colours of the sky transform, and the sun sink into an inspired journey through the floodplain of Tonle Sap Lake and witness the incredible stilted houses of Kompong Phluk. Relax as you take in the sights and sounds of these delightfully different abodes, drifting past fisherman, boat makers, schools, markets and throngs of waving children.

A local guide is on hand to provide valuable insights into the culture, lifestyle and ecosystem of the authentic villages. The landscape alters dramatically between wet and dry seasons where the lake rises almost to the door of the houses or the stilted houses tower over you; up to six meters above the water line.

Following your time at Kompong Phluk, you'll float your way to the flooded forest, where you'll glide through a labyrinth of submerged tree where the only sounds you'll hear are the rhythmic paddle of the oars and an almost otherworldly experience.