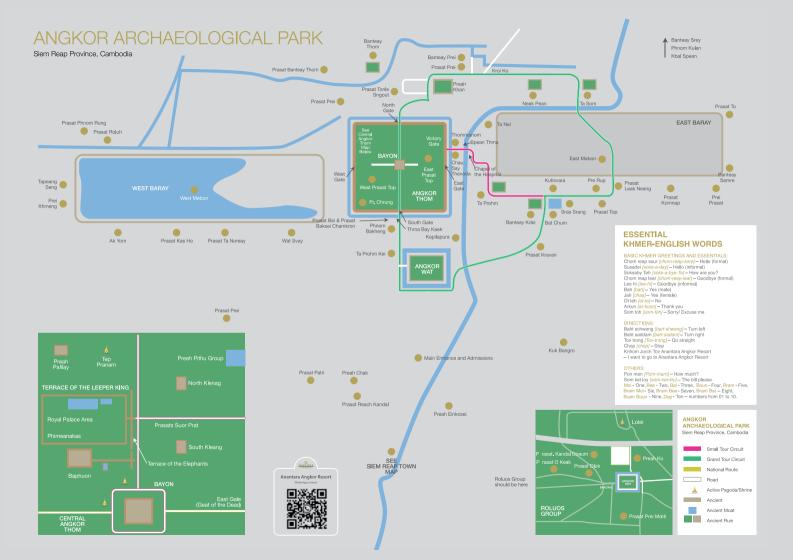

riching experience.

Your expert tour guide will provide you with all the details of the monastery and Khmer cultures thus giving you a deeper insight into understanding of local cultures and traditions. Continue your journey to the Angkorian temple that stands atop Phnom Krom, an Hindu temple originally built in the 9th century, during the reign of King Yasovarman. The temple has three towers, each dedicated to a Hindu god. The southern tower is dedicated to Brahma, the central tower to Shiva, and the northern to Vishnu.

Duration: 3 hours - 4 hours

Inclusion: Private Transportation, English Guide, Temple Pass,

Monk Donation and Monk Gift.

\*In case you decide on the ceremonial bath let us know in advance and we can lend you a sarong alternatively you can carry a change of clothes.





| DESCRIPTIONS                                                                                           | PR  | ICE |
|--------------------------------------------------------------------------------------------------------|-----|-----|
| CULINARY                                                                                               | 1   | 2   |
| Spice Spoons                                                                                           | 65  | 115 |
| DBD 4 Course(1 Glass of wine)                                                                          | 70  | 140 |
| Apsara Show - DBD 5 course (Wine Pairing)                                                              | 190 | 280 |
| Bokator Show - DBD 3 course (Wine Pairing)