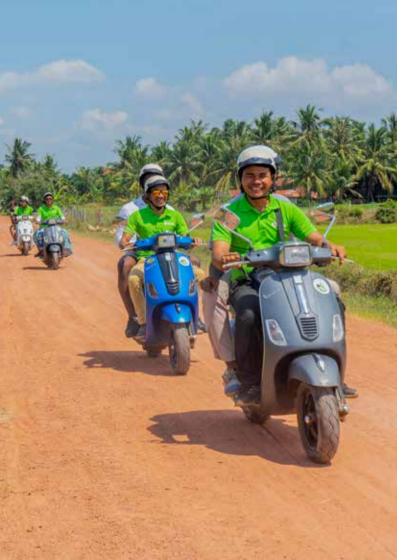

#### ANGKOR TOUR

Avoid crowded vehicles and large groups of tourists as we unveil the secrets of Angkor from a different perspective. Traverse the most beautiful and amazing temples of Angkor and discover hidden gems with the wind rushing through your hair and an experienced driver guiding the way. After visiting the temples, dive deeper into Cambodian culture by visiting and interacting with local craft villages.

Time: 8:00 am - 4:30 pm

Departure: Daily

Inclusion: Driver, entry fees, guide, helmet, raincoat, lunch

and drinks included