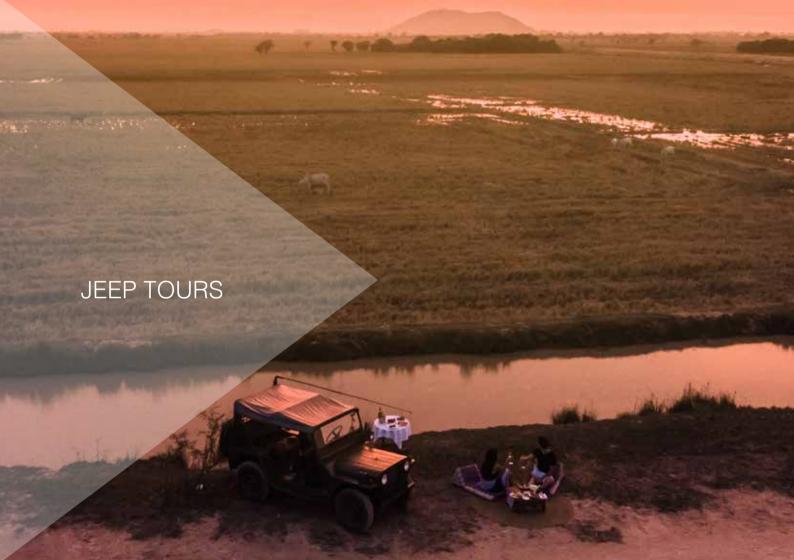

#### SUNSET JEEP TOUR

Venture off the beaten track and explore the rugged natural beauty of Cambodia by vintage jeep. Power through terrain that is only accessible in a 4+4 vehicle. Travel through remote villages, past verdant rice paddies and along deserted routes. Admire sunset panting the sky above lush rural countryside, roaming free on a journey of wild romance.

Duration: 3 hours - 4 hours

Departure: Daily

Inclusion: Jeep with driver and guide included