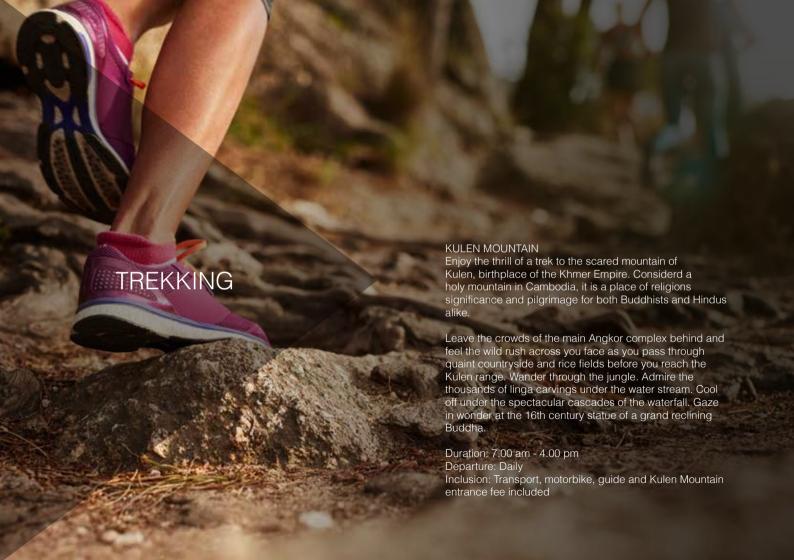

enriching experience.

Your expert tour guide will provide you with all the details of the monastery and Khmer cultures thus giving you a deeper insight into understanding of local cultures and traditions. Continue your journey to the Angkorian temple that stands atop Phnom Krom, an Hindu temple originally built in the 9th century, during the reign of King Yasovarman. The temple has three towers, each dedicated to a Hindu god. The southern tower is dedicated to Brahma, the central tower to Shiva, and the northern to Vishnu.

Duration: 3 hours - 4 hours

Inclusion: Private Transportation, English Guide, Temple Pass,

Monk Donation and Monk Gift.

\*In case you decide on the ceremonial bath let us know in advance and we can lend you a sarong alternatively you can carry a change of clothes.





| DESCRIPTIONS                                                                                           | PR  | ICE |
|--------------------------------------------------------------------------------------------------------|-----|-----|
| CULINARY                                                                                               | 1   | 2   |
| Spice Spoons                                                                                           | 65  | 115 |
| DBD 4 Course(1 Glass of wine)                                                                          | 70  | 140 |
| Apsara Show - DBD 5 course (Wine Pairing)                                                              | 190 | 280 |
| Bokator Show - DBD 3 course (Wine Pairing)