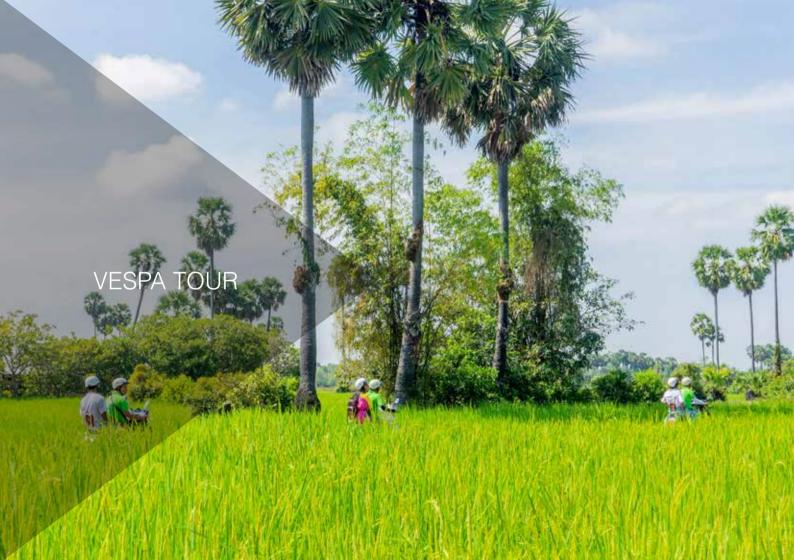

#### ANGKOR TOUR

Avoid crowded vehicles and large groups of tourists as we unveil the secrets of Angkor from a different perspective. Traverse the most beautiful and amazing temples of Angkor and discover hidden gems with the wind rushing through your hair and an experienced driver guiding the way. After visiting the temples, dive deeper into Cambodian culture by visiting and interacting with local craft villages.

Time: 8:00 am - 4:30 pm

Departure: Daily

Inclusion: Driver, entry fees, guide, helmet, raincoat, lunch

and drinks included