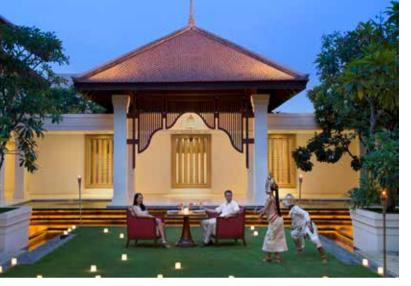

#### THE COURTYARD AND APSARA SHOW

Dine in Royal Khmer style amidst the traditional courtyard evoking Angkor's monumental heritage. Celebrate romance as Apsara dancers emerge beneath frangipani trees alongside cascading waters. A private performance inspires your evening.

#### THE COURTYARD AND BOKATOR SHOW

Discover Bokator, a Khmer Martial Art with various styles that teaches student to emulate the fighting of a particular animal, whilst you dine in Royal Khmer style amidst the traditional courtyard evoking Angkor's monumental heritage. Bokator is a complete martial art: Every single part of the body is used as a weapon in this skillful acrobatic display.